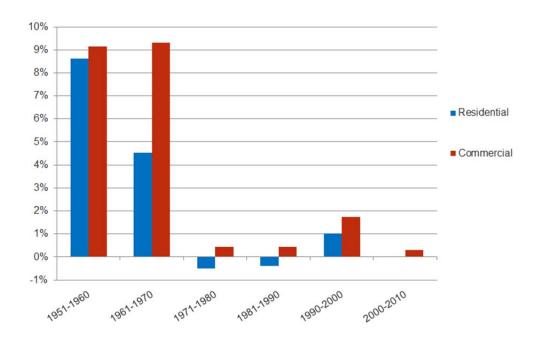

## Trends in the Annual Growth Rate of Total Natural Gas Use by U.S. Residential and Commercial Customers, $1950 - 2010^1$

Note: From 2000 to 2010, the growth rate for residential was zero.

<sup>&</sup>quot;U.S. Natural Gas Total Consumption (MMcf)," *Energy Information Administration*, April 13, 2013.