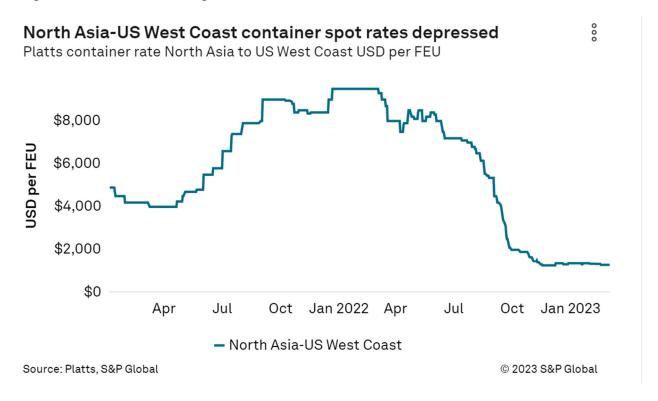

PMSA DATA REQUEST NO. 760: Admit that the following chart of transpacific spot rates created by S&P Global and posted at <a href="https://www.joc.com/article/precipitous-fall-ocean-spot-market-near-bottom-zim-cfo\_20230313.html">https://www.joc.com/article/precipitous-fall-ocean-spot-market-near-bottom-zim-cfo\_20230313.html</a> on March 13, 2023, is an accurate representation of the present market. If denied, please state the basis of the denial.