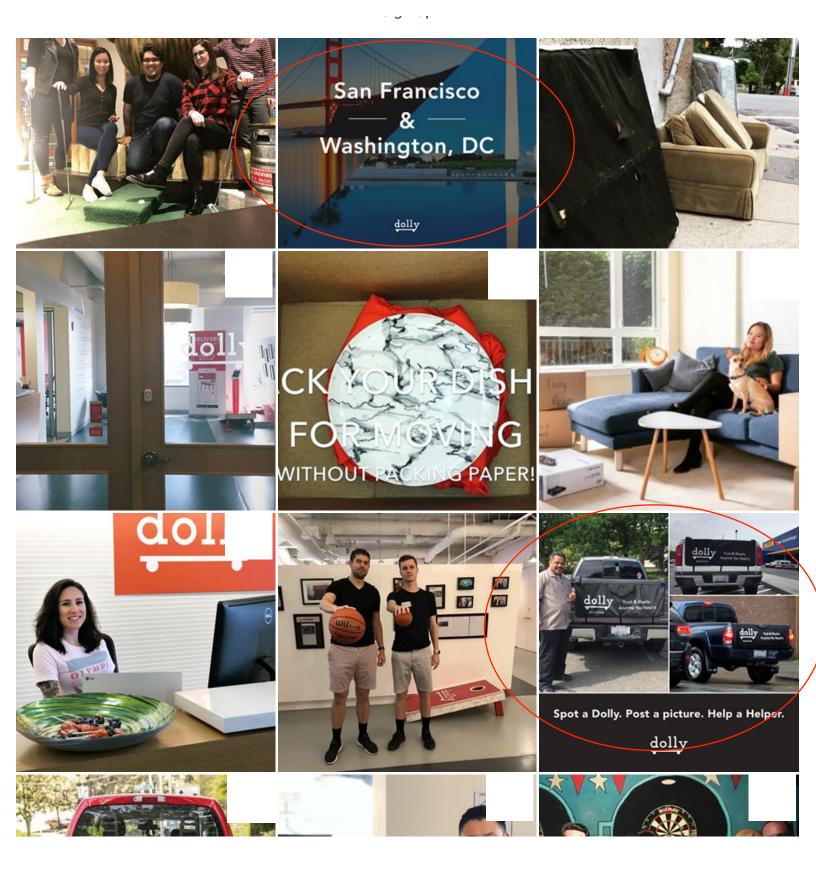

Dolly is currently available in Boston, Chicago, Denver, Los Angeles, Orange County, Philadelphia, Portland, San Diego, San Francisco, and Washington, DC. If you'd like Dolly in your city, go to https://dolly.com/cities and tell us where! 

### Sian Up

Spot a Dolly. Post a picture. Help a Helper.