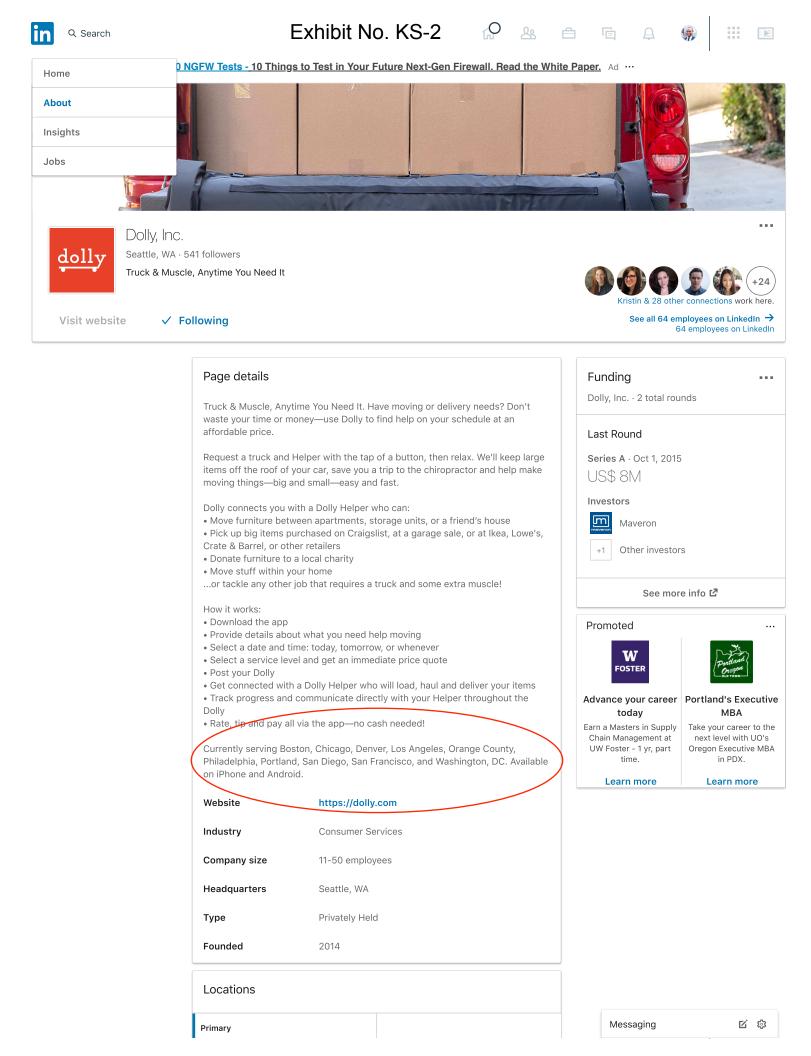

Dolly is currently available in Boston, Chicago, Denver, Los Angeles, Orange County, Philadelphia, Portland, San Diego, San Francisco, and Washington, DC. If you'd like Dolly in your city, go to https://dolly.com/cities and tell us where! 