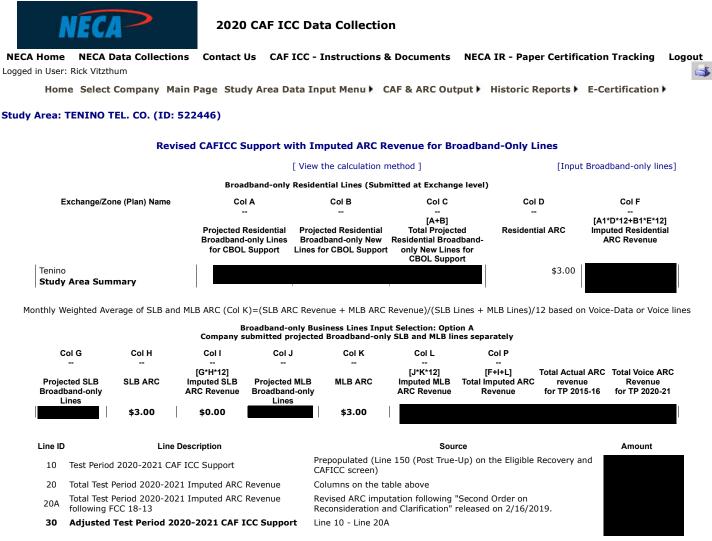

### Study Area: TENINO TEL. CO. (ID: 522446)

**Access Recovery Charges** 

Recalculate ARC Rates & CAF Support revenues

Test Period 2020-21 Pre-True-up View Test Period 2020-21 Post-True-Up (Filing) View

### Study Area: TENINO TEL. CO. (ID: 522446)

### Test Period 2020-2021 Post True-Up(Filing) View

| Line ID | Line Description                                 | Amount |
|---------|--------------------------------------------------|--------|
|         | Test Period 2020-2021 Pre True-Up View           |        |
| 10      | Total Eligible Recovery (Pre-TrueUp)             |        |
| 30      | Residential ARC Revenue at FCC Prescribed Rate   |        |
| 40      | SLB ARC Revenue at FCC Prescribed Rate           |        |
| 50      | MLB ARC Revenue at FCC Prescribed Rate           |        |
| 60      | Total ARC Revenue (Pre-TrueUp)                   |        |
| 70      | CAFICC Support (Pre-TrueUp)                      |        |
|         | Test Period 2018-2019 TrueUp                     |        |
| 80      | Net Impact on Total Eligible Recovery            |        |
|         | Test Period 2020-2021 Filing (Post True-Up) View |        |
| 90      | Total Eligible Recovery (Post-TrueUp)            |        |
| 110     | Residential ARC Revenue at FCC Prescribed Rate   |        |
| 120     | SLB ARC Revenue at FCC Prescribed Rate           |        |
| 130     | MLB ARC Revenue at FCC Prescribed Rate           |        |
| 140     | Total ARC Revenue (Post-TrueUp)                  |        |
| 150     | CAFICC Support (Post-TrueUp)                     |        |