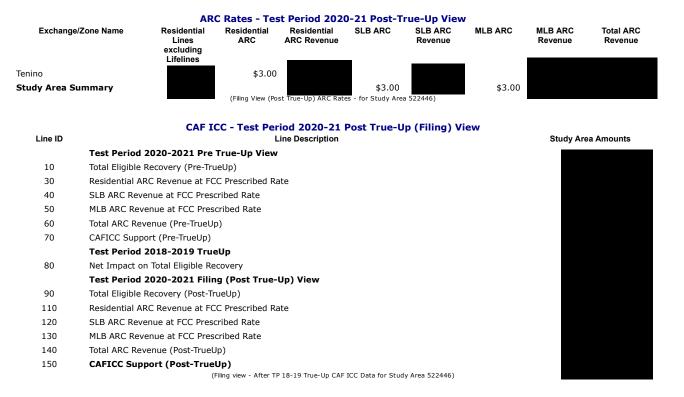

#### Test Period 2020-2021 Post True-Up (Filing) View

2020 CAF ICC Data Collection

NECA Home NECA Data Collections Contact Us CAF ICC - Instructions & Documents NECA IR - Paper Certification Tracking Logout Logged in User: Rick Vitzthum

### Study Area: TENINO TEL. CO. (ID: 522446)

### Test Period 2020-2021 Post True-Up(Filing) View

| Line ID | Line Description                                 | Amount |
|---------|--------------------------------------------------|--------|
|         | Test Period 2020-2021 Pre True-Up View           |        |
| 10      | Total Eligible Recovery (Pre-TrueUp)             |        |
| 30      | Residential ARC Revenue at FCC Prescribed Rate   |        |
| 40      | SLB ARC Revenue at FCC Prescribed Rate           |        |
| 50      | MLB ARC Revenue at FCC Prescribed Rate           |        |
| 60      | Total ARC Revenue (Pre-TrueUp)                   |        |
| 70      | CAFICC Support (Pre-TrueUp)                      |        |
|         | Test Period 2018-2019 TrueUp                     |        |
| 80      | Net Impact on Total Eligible Recovery            |        |
|         | Test Period 2020-2021 Filing (Post True-Up) View |        |
| 90      | Total Eligible Recovery (Post-TrueUp)            |        |
| 110     | Residential ARC Revenue at FCC Prescribed Rate   |        |
| 120     | SLB ARC Revenue at FCC Prescribed Rate           |        |
| 130     | MLB ARC Revenue at FCC Prescribed Rate           |        |
| 140     | Total ARC Revenue (Post-TrueUp)                  |        |
| 150     | CAFICC Support (Post-TrueUp)                     |        |