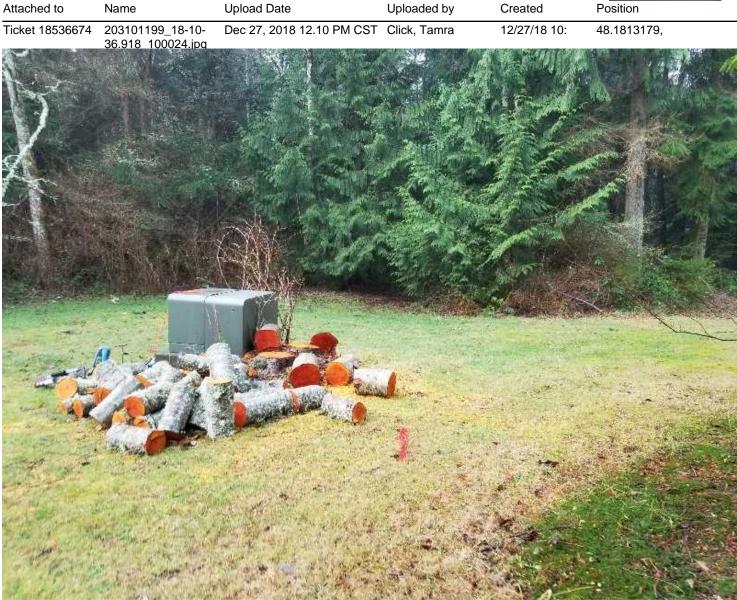

#### 19-064 (Snohomish PUD Case 19-049)

Ticket #18536674

Due 12/25

We originally cleared this on 12/21. Area not marked in white as ticket stated and tech was confused on instructions.

Sent out a tech the same time contractor called us on 12/27 and marked this out with them onsite. Area still not marked in white.

#### Attachments

Property of United States Infrastructure Corporation Screenshot taken on 12/27/2018 9:57:18 AM

Property of United States Infrastructure Corporation Photo created on 12/27/2018 10:07:13 AM PST