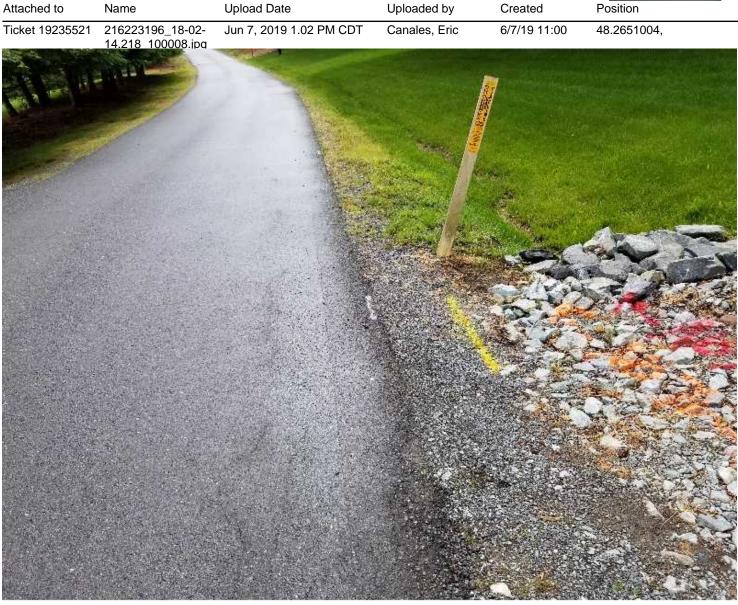

#### 19-065 (Snohomish PUD Case 19-060)

Ticket 19235521

Due 6/8

We originally cleared this on 6/5. Our tech was not sure of the area marked in white as there were faded marks. This pole with utilities running down it are at the farthest point of this work area, and the utilities are not on the print. These utilities also run away from the direction this contractor needed to go. We responded right away.

Property of United States Infrastructure Corporation Photo created on 06/07/2019 11:00:49 AM PDT

Property of United States Infrastructure Corporation Photo created on 06/07/2019 11:00:56 AM PDT

| Attached to     | Name                                 | Upload Date              | Uploaded by | Created | Position |
|-----------------|--------------------------------------|--------------------------|-------------|---------|----------|
| Ticket 19235521 | notification.eml                     | Jun 5, 2019 12.13 PM CDT | System      |         |          |
| Ticket 19235521 | WAOC-2019-06-05-<br>08-37-37-472.txt | Jun 5, 2019 8.37 AM CDT  | System      |         |          |
| Ticket 19235521 | WAOC-2019-06-05-<br>08-37-37-509.txt | Jun 5, 2019 8.38 AM CDT  | System      |         |          |
| Ticket 19235521 | WAOC-2019-06-05-<br>08-37-53-103.txt | Jun 5, 2019 8.38 AM CDT  | System      |         |          |