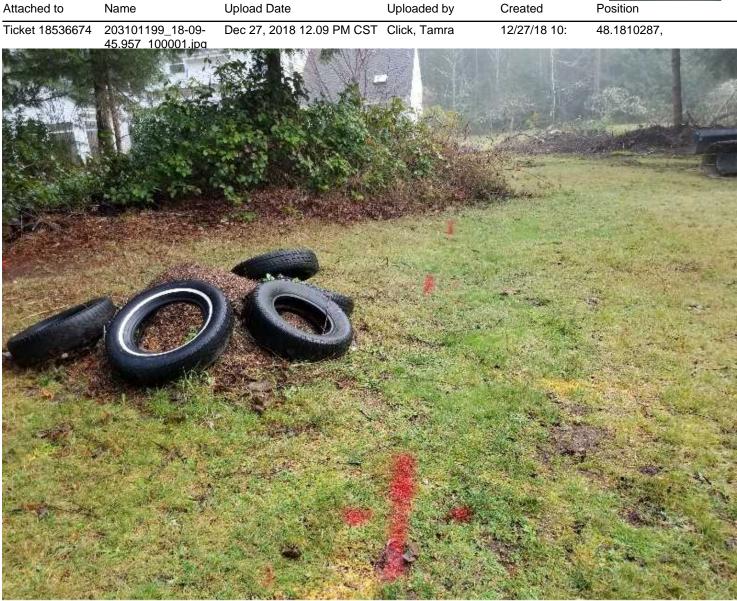

#### 19-064 (Snohomish PUD Case 19-049)

Ticket #18536674

Due 12/25

We originally cleared this on 12/21. Area not marked in white as ticket stated and tech was confused on instructions.

Sent out a tech the same time contractor called us on 12/27 and marked this out with them onsite. Area still not marked in white.

#### Attachments

Property of United States Infrastructure Corporation Screenshot taken on 12/27/2018 9:57:18 AM

Property of United States Infrastructure Corporation Photo created on 12/27/2018 10:07:13 AM PST