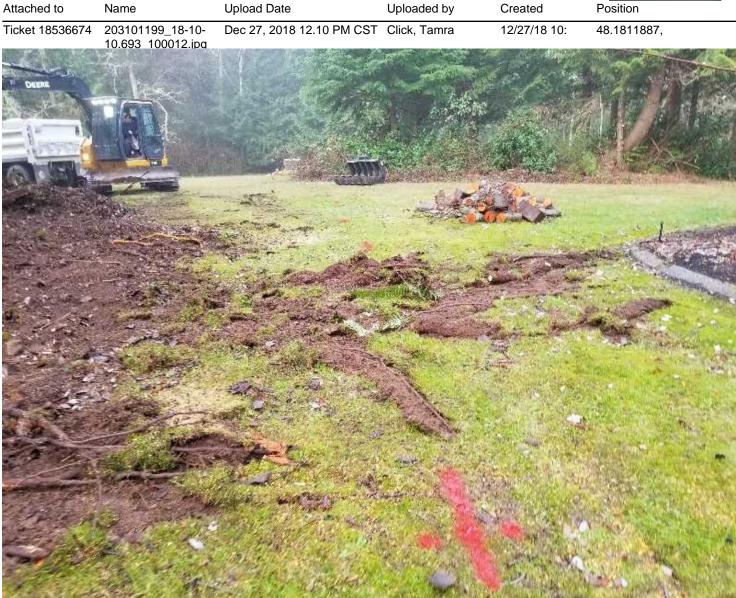

#### 19-064 (Snohomish PUD Case 19-049)

Ticket #18536674

Due 12/25

We originally cleared this on 12/21. Area not marked in white as ticket stated and tech was confused on instructions.

Sent out a tech the same time contractor called us on 12/27 and marked this out with them onsite. Area still not marked in white.

| CST                   |              |                 |                              |   |   | 8:39 AM CST                                                           |
|-----------------------|--------------|-----------------|------------------------------|---|---|-----------------------------------------------------------------------|
| 12/21 08:39 AM<br>CST | Status       | Jewett, Emily   | FRONTIER<br>TEL WA<br>GTE01  | 1 | 1 | 0 Not Yet Marked - Send to Field*                                     |
| 12/21 08:39 AM<br>CST | Assigned     | Jewett, Emily   | FRONTIER<br>TEL WA<br>GTE01  | 0 | 0 | 0 Assigned from WA ID MT - DL to Click, Tamra                         |
| 12/21 08:39 AM<br>CST | Assigned     | Jewett, Emily   | Snopud Ele<br>WA<br>SNOPUD05 | 0 | 0 | 0 Assigned from [DL Holdoff 5] to Click, Tamra                        |
| 12/21 08:39 AM<br>CST | Assigned     | Jewett, Emily   | Wave Brnd<br>WA<br>NLNDTV05  | 0 | 0 | 0 Assigned from [DL Holdoff 5] to Click, Tamra                        |
| 12/21 08:54 AM<br>CST | Assigned     | Maneval, Joseph | Snopud Ele<br>WA<br>SNOPUD05 | 0 | 0 | 0 Assigned from Click, Tamra to Eyler, Brent                          |
| 12/21 08:54 AM<br>CST | Assigned     | Maneval, Joseph | FRONTIER<br>TEL WA<br>GTE01  | 0 | 0 | 0 Assigned from Click, Tamra to Eyler, Brent                          |
| 12/21 08:54 AM<br>CST | Assigned     | Maneval, Joseph | Wave Brnd<br>WA<br>NLNDTV05  | 0 | 0 | 0 Assigned from Click, Tamra to Eyler, Brent                          |
| 12/21 12:39 PM<br>CST | Visit / Work | Eyler, Brent    | -                            | 0 | 0 | 0 Start: 12/21/18 12:39 PM CST End: 12/21/18 12:46 PM CST             |
| 12/21 12:46 PM<br>CST | Note         | Eyler, Brent    | -                            | 0 | 0 | 0 site is not clear, but there is not white paint or clear work area. |
| 12/21 12:46 PM<br>CST | Status       | Eyler, Brent    | FRONTIER<br>TEL WA<br>GTE01  | 1 | 3 | 0 Not Marked - Excavation Site Clear (Closed)                         |
| 12/21 12:46 PM<br>CST | Status       | Eyler, Brent    | Snopud Ele<br>WA<br>SNOPUD05 | 1 | 2 | 0 Not Marked - Excavation Site Clear (Closed)                         |
| 12/21 12:46 PM<br>CST | Status       | Eyler, Brent    | Wave Brnd<br>WA<br>NLNDTV05  | 1 | 2 | 0 Not Marked - Excavation Site Clear (Closed)                         |
| 12/27 12:10 PM<br>CST | Note         | Click, Tamra    | -                            | 0 | 0 | 0 marked from house and shop to transfoer through<br>wrok area        |