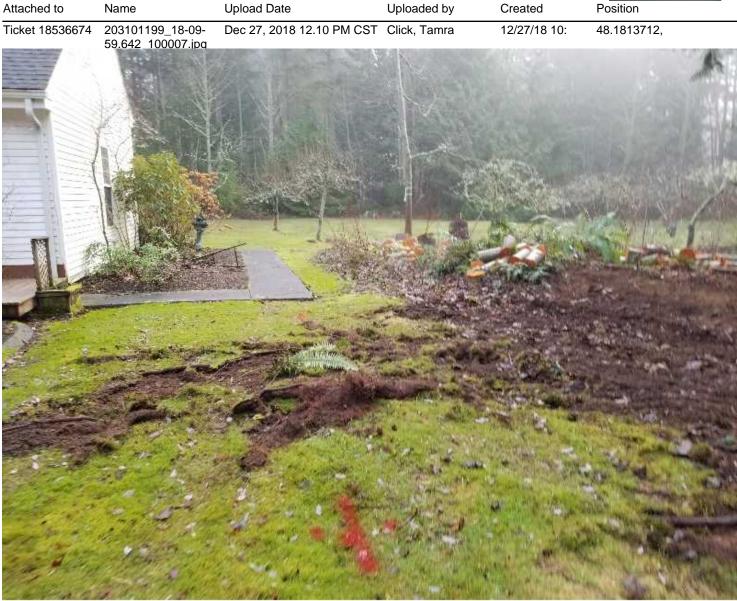

#### 19-064 (Snohomish PUD Case 19-049)

Ticket #18536674

Due 12/25

We originally cleared this on 12/21. Area not marked in white as ticket stated and tech was confused on instructions.

Sent out a tech the same time contractor called us on 12/27 and marked this out with them onsite. Area still not marked in white.

#### Attachments

Property of United States Infrastructure Corporation Screenshot taken on 12/27/2018 9:57:18 AM

Property of United States Infrastructure Corporation Photo created on 12/27/2018 10:07:13 AM PST