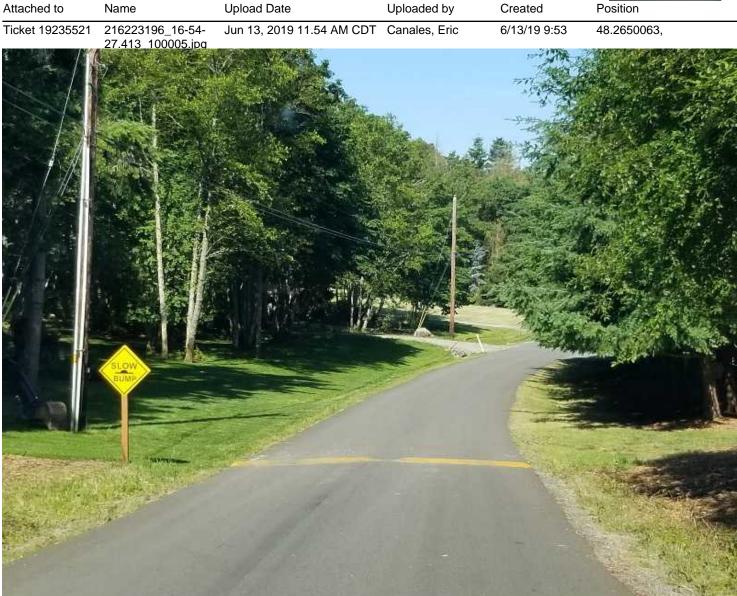

#### 19-065 (Snohomish PUD Case 19-060)

Ticket 19235521

Due 6/8

We originally cleared this on 6/5. Our tech was not sure of the area marked in white as there were faded marks. This pole with utilities running down it are at the farthest point of this work area, and the utilities are not on the print. These utilities also run away from the direction this contractor needed to go. We responded right away.

#### Attachments

Property of United States Infrastructure Corporation Screenshot taken on 6/7/2019 10:55:36 AM

Property of United States Infrastructure Corporation Photo created on 06/13/2019 09:45:31 AM PDT