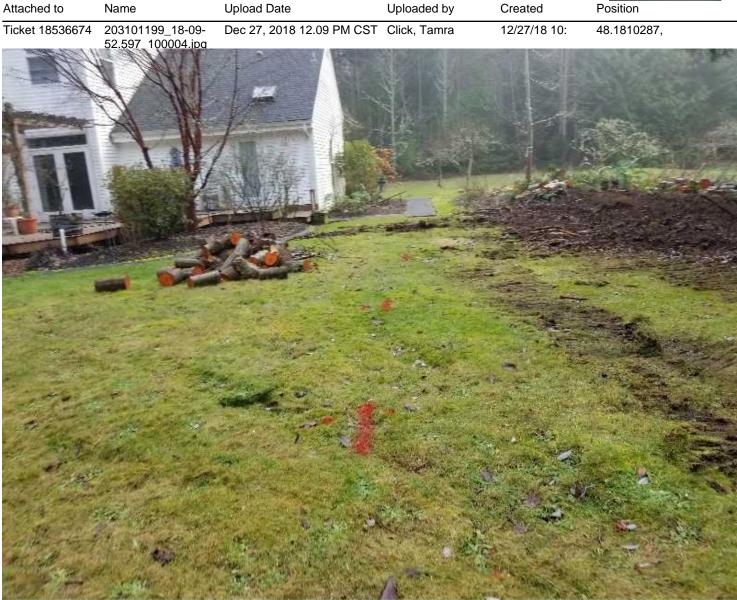

#### 19-064 (Snohomish PUD Case 19-049)

Ticket #18536674

Due 12/25

We originally cleared this on 12/21. Area not marked in white as ticket stated and tech was confused on instructions.

Sent out a tech the same time contractor called us on 12/27 and marked this out with them onsite. Area still not marked in white.

#### Attachments

Property of United States Infrastructure Corporation Screenshot taken on 12/27/2018 9:57:18 AM

Property of United States Infrastructure Corporation Photo created on 12/27/2018 10:07:13 AM PST

Property of United States Infrastructure Corporation Photo created on 12/27/2018 10:07:21 AM PST

Property of United States Infrastructure Corporation Photo created on 12/27/2018 10:07:22 AM PST

Property of United States Infrastructure Corporation Photo created on 12/27/2018 10:07:25 AM PST