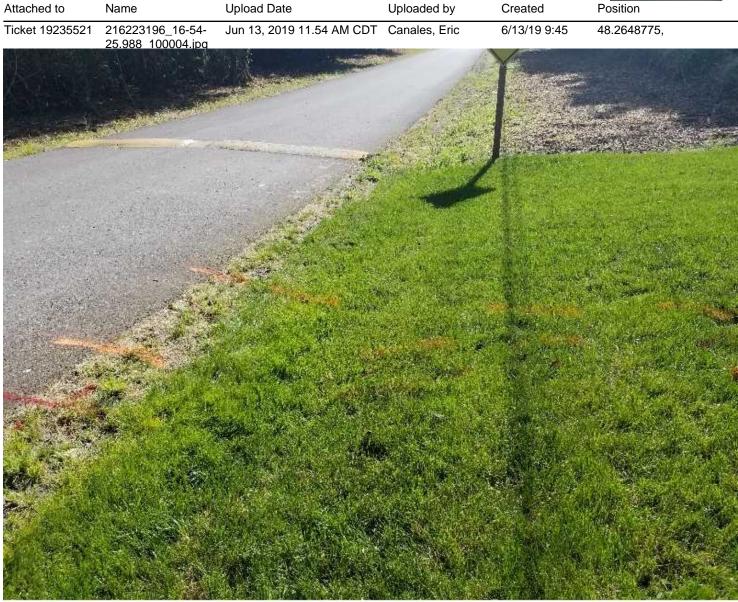

#### 19-065 (Snohomish PUD Case 19-060)

Ticket 19235521

Due 6/8

We originally cleared this on 6/5. Our tech was not sure of the area marked in white as there were faded marks. This pole with utilities running down it are at the farthest point of this work area, and the utilities are not on the print. These utilities also run away from the direction this contractor needed to go. We responded right away.

#### Attachments

Property of United States Infrastructure Corporation Screenshot taken on 6/7/2019 10:55:36 AM

Property of United States Infrastructure Corporation Photo created on 06/13/2019 09:45:31 AM PDT