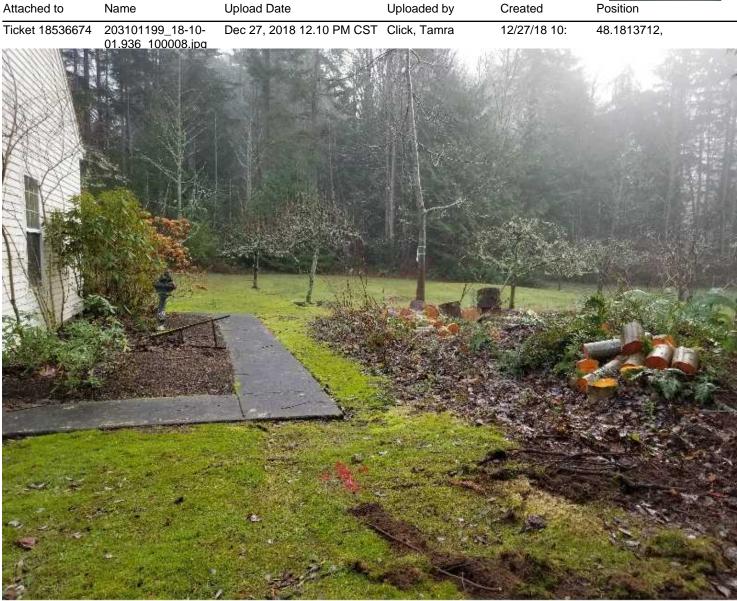

#### 19-064 (Snohomish PUD Case 19-049)

Ticket #18536674

Due 12/25

We originally cleared this on 12/21. Area not marked in white as ticket stated and tech was confused on instructions.

Sent out a tech the same time contractor called us on 12/27 and marked this out with them onsite. Area still not marked in white.

#### Attachments

Property of United States Infrastructure Corporation Screenshot taken on 12/27/2018 9:57:18 AM

Property of United States Infrastructure Corporation Photo created on 12/27/2018 10:07:13 AM PST