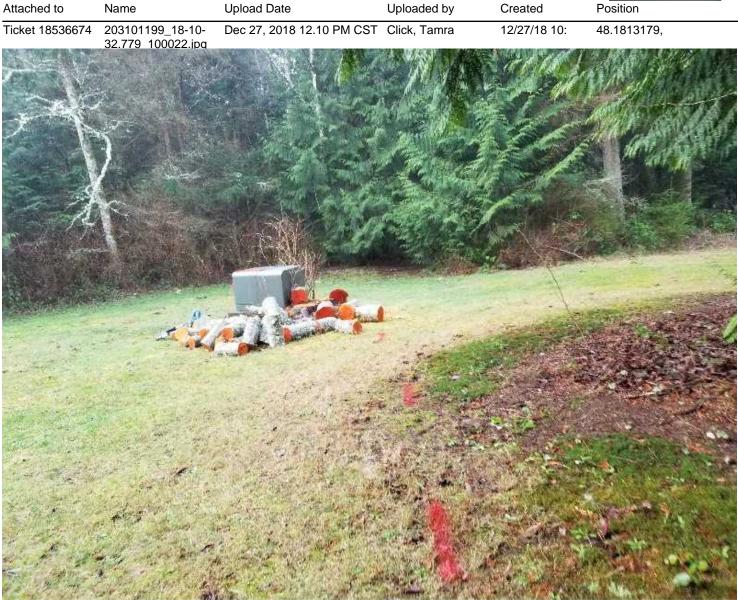

#### 19-064 (Snohomish PUD Case 19-049)

Ticket #18536674

Due 12/25

We originally cleared this on 12/21. Area not marked in white as ticket stated and tech was confused on instructions.

Sent out a tech the same time contractor called us on 12/27 and marked this out with them onsite. Area still not marked in white.

#### Attachments

Property of United States Infrastructure Corporation Screenshot taken on 12/27/2018 9:57:18 AM

Property of United States Infrastructure Corporation Photo created on 12/27/2018 10:07:13 AM PST