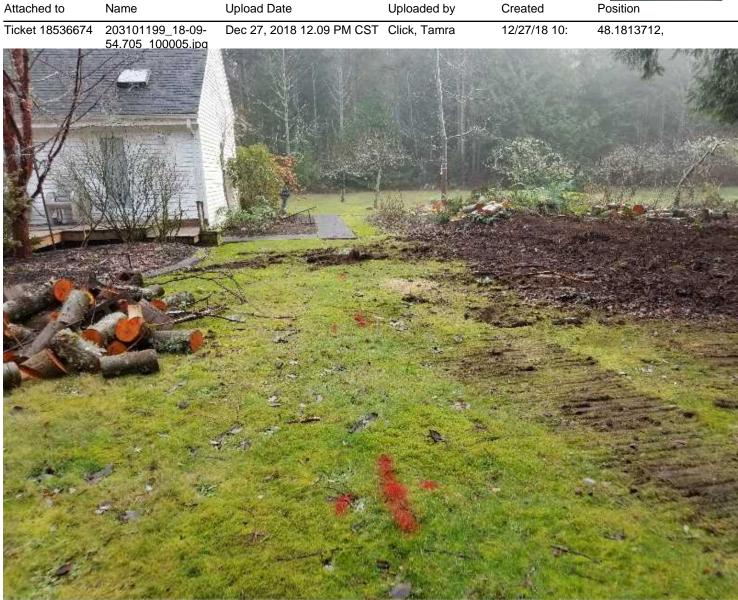

#### 19-064 (Snohomish PUD Case 19-049)

Ticket #18536674

Due 12/25

We originally cleared this on 12/21. Area not marked in white as ticket stated and tech was confused on instructions.

Sent out a tech the same time contractor called us on 12/27 and marked this out with them onsite. Area still not marked in white.

#### Attachments

Property of United States Infrastructure Corporation Screenshot taken on 12/27/2018 9:57:18 AM

Property of United States Infrastructure Corporation Photo created on 12/27/2018 10:07:13 AM PST

Property of United States Infrastructure Corporation Photo created on 12/27/2018 10:07:21 AM PST

Property of United States Infrastructure Corporation Photo created on 12/27/2018 10:07:22 AM PST

Property of United States Infrastructure Corporation Photo created on 12/27/2018 10:07:25 AM PST