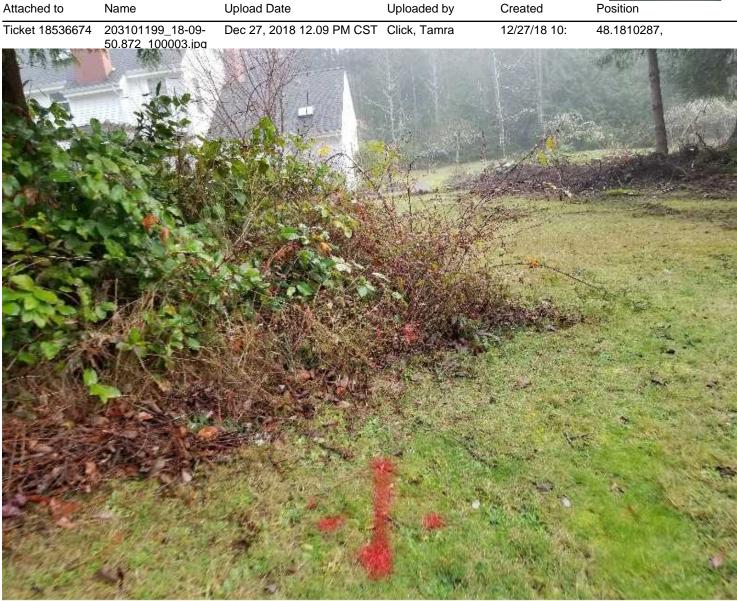

#### 19-064 (Snohomish PUD Case 19-049)

Ticket #18536674

Due 12/25

We originally cleared this on 12/21. Area not marked in white as ticket stated and tech was confused on instructions.

Sent out a tech the same time contractor called us on 12/27 and marked this out with them onsite. Area still not marked in white.

#### Attachments

Property of United States Infrastructure Corporation Screenshot taken on 12/27/2018 9:57:18 AM

Property of United States Infrastructure Corporation Photo created on 12/27/2018 10:07:13 AM PST

Property of United States Infrastructure Corporation Photo created on 12/27/2018 10:07:21 AM PST

Property of United States Infrastructure Corporation Photo created on 12/27/2018 10:07:22 AM PST

Property of United States Infrastructure Corporation Photo created on 12/27/2018 10:07:25 AM PST