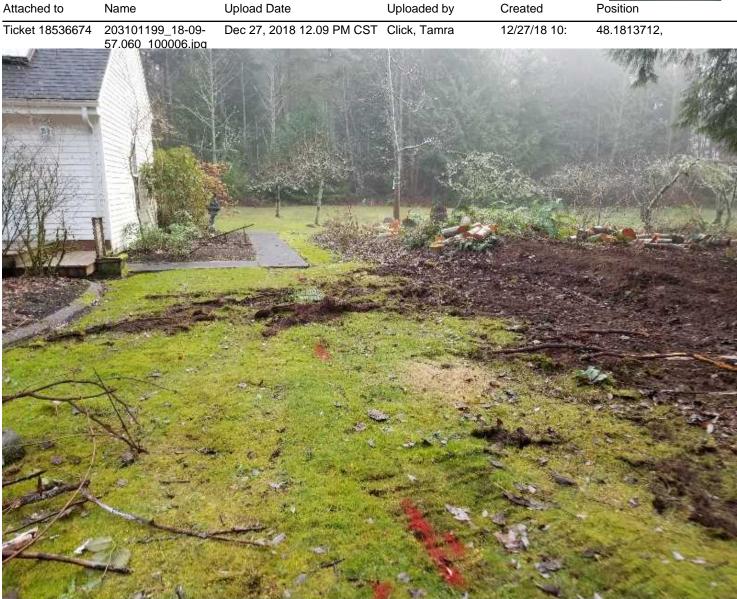

#### 19-064 (Snohomish PUD Case 19-049)

Ticket #18536674

Due 12/25

We originally cleared this on 12/21. Area not marked in white as ticket stated and tech was confused on instructions.

Sent out a tech the same time contractor called us on 12/27 and marked this out with them onsite. Area still not marked in white.

#### Attachments

Property of United States Infrastructure Corporation Screenshot taken on 12/27/2018 9:57:18 AM

Property of United States Infrastructure Corporation Photo created on 12/27/2018 10:07:13 AM PST