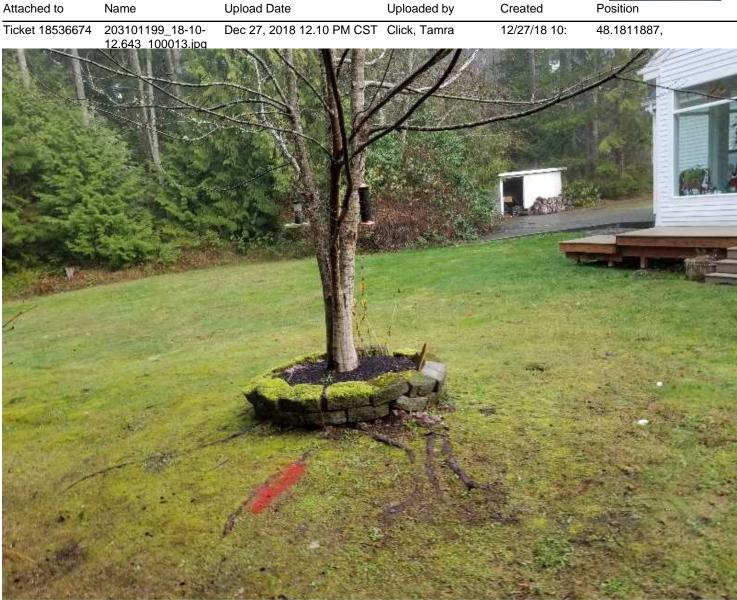

#### 19-064 (Snohomish PUD Case 19-049)

Ticket #18536674

Due 12/25

We originally cleared this on 12/21. Area not marked in white as ticket stated and tech was confused on instructions.

Sent out a tech the same time contractor called us on 12/27 and marked this out with them onsite. Area still not marked in white.

| CST                   |              |                 |                              |   |   | 8:39 AM CST                                                           |
|-----------------------|--------------|-----------------|------------------------------|---|---|-----------------------------------------------------------------------|
| 12/21 08:39 AM<br>CST | Status       | Jewett, Emily   | FRONTIER<br>TEL WA<br>GTE01  | 1 | 1 | 0 Not Yet Marked - Send to Field*                                     |
| 12/21 08:39 AM<br>CST | Assigned     | Jewett, Emily   | FRONTIER<br>TEL WA<br>GTE01  | 0 | 0 | 0 Assigned from WA ID MT - DL to Click, Tamra                         |
| 12/21 08:39 AM<br>CST | Assigned     | Jewett, Emily   | Snopud Ele<br>WA<br>SNOPUD05 | 0 | 0 | 0 Assigned from [DL Holdoff 5] to Click, Tamra                        |
| 12/21 08:39 AM<br>CST | Assigned     | Jewett, Emily   | Wave Brnd<br>WA<br>NLNDTV05  | 0 | 0 | 0 Assigned from [DL Holdoff 5] to Click, Tamra                        |
| 12/21 08:54 AM<br>CST | Assigned     | Maneval, Joseph | Snopud Ele<br>WA<br>SNOPUD05 | 0 | 0 | 0 Assigned from Click, Tamra to Eyler, Brent                          |
| 12/21 08:54 AM<br>CST | Assigned     | Maneval, Joseph | FRONTIER<br>TEL WA<br>GTE01  | 0 | 0 | 0 Assigned from Click, Tamra to Eyler, Brent                          |
| 12/21 08:54 AM<br>CST | Assigned     | Maneval, Joseph | Wave Brnd<br>WA<br>NLNDTV05  | 0 | 0 | 0 Assigned from Click, Tamra to Eyler, Brent                          |
| 12/21 12:39 PM<br>CST | Visit / Work | Eyler, Brent    | -                            | 0 | 0 | 0 Start: 12/21/18 12:39 PM CST End: 12/21/18 12:46 PM CST             |
| 12/21 12:46 PM<br>CST | Note         | Eyler, Brent    | -                            | 0 | 0 | 0 site is not clear, but there is not white paint or clear work area. |
| 12/21 12:46 PM<br>CST | Status       | Eyler, Brent    | FRONTIER<br>TEL WA<br>GTE01  | 1 | 3 | 0 Not Marked - Excavation Site Clear (Closed)                         |
| 12/21 12:46 PM<br>CST | Status       | Eyler, Brent    | Snopud Ele<br>WA<br>SNOPUD05 | 1 | 2 | 0 Not Marked - Excavation Site Clear (Closed)                         |
| 12/21 12:46 PM<br>CST | Status       | Eyler, Brent    | Wave Brnd<br>WA<br>NLNDTV05  | 1 | 2 | 0 Not Marked - Excavation Site Clear (Closed)                         |
| 12/27 12:10 PM<br>CST | Note         | Click, Tamra    | -                            | 0 | 0 | 0 marked from house and shop to transfoer through<br>wrok area        |