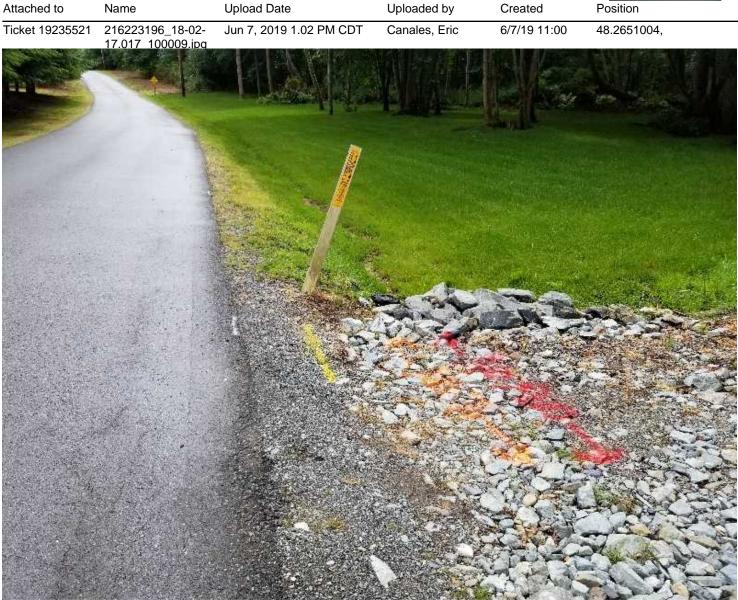

#### 19-065 (Snohomish PUD Case 19-060)

Ticket 19235521

Due 6/8

We originally cleared this on 6/5. Our tech was not sure of the area marked in white as there were faded marks. This pole with utilities running down it are at the farthest point of this work area, and the utilities are not on the print. These utilities also run away from the direction this contractor needed to go. We responded right away.

Property of United States Infrastructure Corporation Photo created on 06/07/2019 11:00:49 AM PDT

Property of United States Infrastructure Corporation Photo created on 06/07/2019 11:00:56 AM PDT

| Attached to     | Name                                 | Upload Date              | Uploaded by | Created | Position |
|-----------------|--------------------------------------|--------------------------|-------------|---------|----------|
| Ticket 19235521 | notification.eml                     | Jun 5, 2019 12.13 PM CDT | System      |         |          |
| Ticket 19235521 | WAOC-2019-06-05-<br>08-37-37-472.txt | Jun 5, 2019 8.37 AM CDT  | System      |         |          |
| Ticket 19235521 | WAOC-2019-06-05-<br>08-37-37-509.txt | Jun 5, 2019 8.38 AM CDT  | System      |         |          |
| Ticket 19235521 | WAOC-2019-06-05-<br>08-37-53-103.txt | Jun 5, 2019 8.38 AM CDT  | System      |         |          |