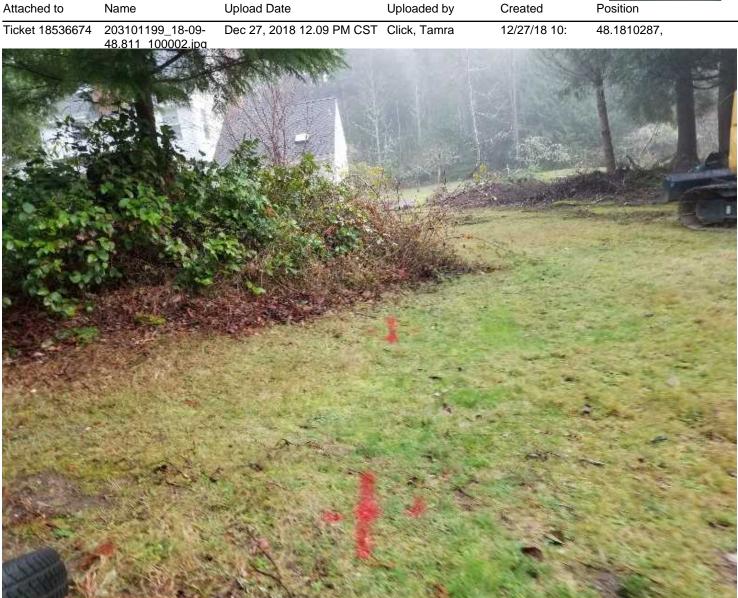

#### 19-064 (Snohomish PUD Case 19-049)

Ticket #18536674

Due 12/25

We originally cleared this on 12/21. Area not marked in white as ticket stated and tech was confused on instructions.

Sent out a tech the same time contractor called us on 12/27 and marked this out with them onsite. Area still not marked in white.

#### Attachments

Property of United States Infrastructure Corporation Screenshot taken on 12/27/2018 9:57:18 AM

Property of United States Infrastructure Corporation Photo created on 12/27/2018 10:07:13 AM PST

Property of United States Infrastructure Corporation Photo created on 12/27/2018 10:07:21 AM PST

Property of United States Infrastructure Corporation Photo created on 12/27/2018 10:07:22 AM PST

Property of United States Infrastructure Corporation Photo created on 12/27/2018 10:07:25 AM PST