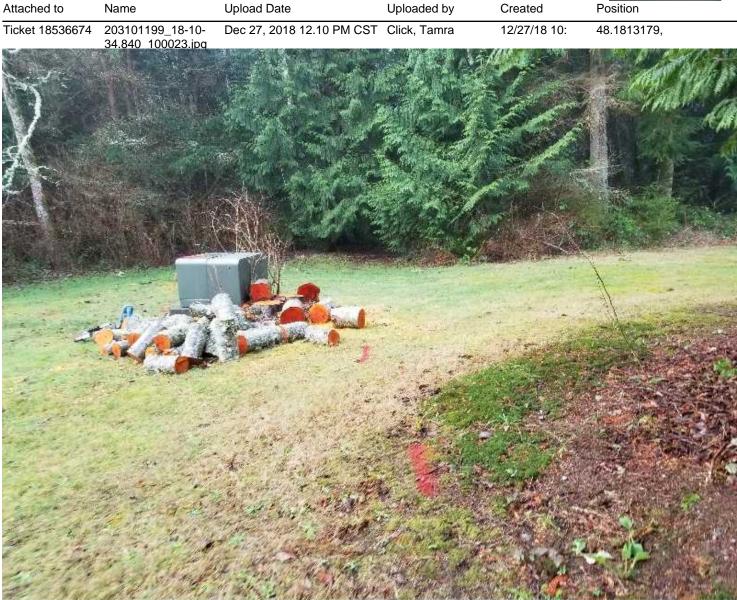

#### 19-064 (Snohomish PUD Case 19-049)

Ticket #18536674

Due 12/25

We originally cleared this on 12/21. Area not marked in white as ticket stated and tech was confused on instructions.

Sent out a tech the same time contractor called us on 12/27 and marked this out with them onsite. Area still not marked in white.

#### Attachments

Property of United States Infrastructure Corporation Screenshot taken on 12/27/2018 9:57:18 AM

Property of United States Infrastructure Corporation Photo created on 12/27/2018 10:07:13 AM PST