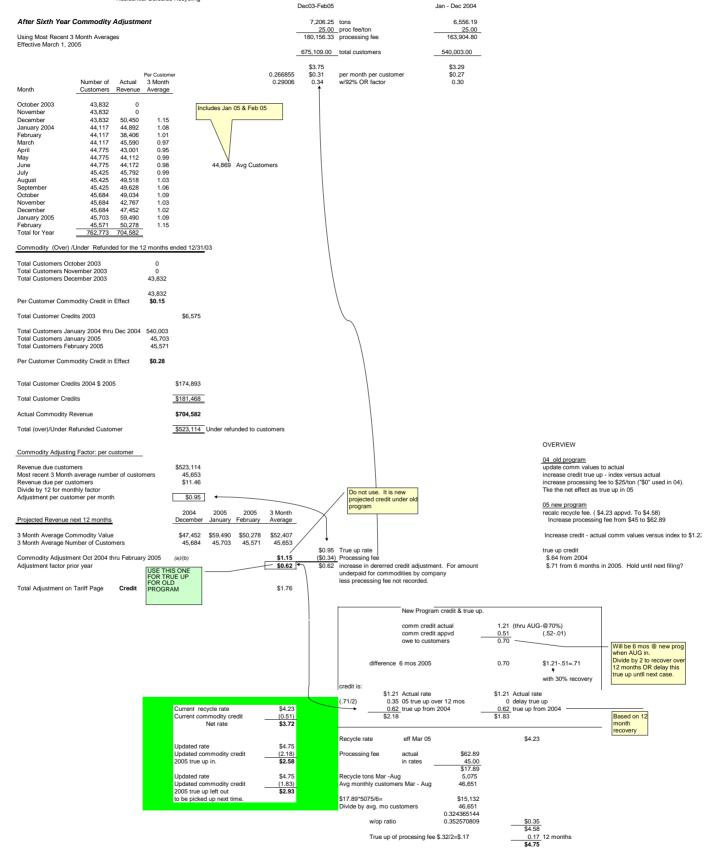

#### After Second Year Commodity Adjustment

|                                                             | Number of        | Actual           | Per Customer<br>3 Month  |                   |                 |                  |                    |
|-------------------------------------------------------------|------------------|------------------|--------------------------|-------------------|-----------------|------------------|--------------------|
| Month                                                       | Customers        | Revenue          | Average                  |                   |                 |                  |                    |
| October 1999                                                |                  |                  |                          |                   |                 |                  |                    |
| November                                                    |                  |                  |                          |                   |                 |                  |                    |
| December                                                    | 36,109           | 15,666           | 0.43                     |                   |                 |                  |                    |
| January 2000                                                | 36,094           | 16,662           | 0.45                     |                   |                 |                  |                    |
| February                                                    | 36,111           | 15,883           | 0.45                     |                   |                 |                  |                    |
| March                                                       | 36,646           | 23,367           | 0.51                     |                   |                 |                  |                    |
| April                                                       | 36,758           | 19,595           | 0.54                     |                   |                 |                  |                    |
| May                                                         | 38,171           | 24,169           | 0.60                     |                   |                 |                  |                    |
| June                                                        | 37,551           | 21,206           | 0.58                     |                   |                 |                  |                    |
| July                                                        | 37,873           | 17,152           | 0.55                     |                   |                 |                  |                    |
| August                                                      | 38,293           | 17,628           | 0.49                     |                   |                 |                  |                    |
| September                                                   | 38,755           | 15,511           | 0.44                     |                   |                 |                  |                    |
| October<br>November                                         | 38,688           | 16,976<br>18,538 | 0.43                     |                   |                 |                  |                    |
| NOVEITIDEI                                                  | 38,909           | 18,538           | 0.44                     |                   |                 |                  |                    |
| Total for Year                                              | 449,958          | 222,353          |                          |                   |                 |                  |                    |
| Commodity (Over) /Under Ref                                 | funded for the 1 | 2 months ende    | ed 9/30/00               |                   |                 |                  |                    |
| Total Customers October 1999                                |                  |                  | 0                        |                   |                 |                  |                    |
| Total Customers November 19                                 | 99               |                  | 0                        |                   |                 |                  |                    |
| Total Customers December 19                                 | 99               |                  | 36,109                   |                   |                 |                  |                    |
|                                                             |                  |                  | 36,109                   |                   |                 |                  |                    |
| Per Customer Commodity Cred                                 | dit in Effect    |                  | \$0.46                   |                   |                 |                  |                    |
| Total Customer Credits                                      |                  |                  |                          | \$16,639          |                 |                  |                    |
| Total Customers January 2000<br>Per Customer Commodity Cred |                  | 2000             | 413,849<br><b>\$0.35</b> |                   |                 |                  |                    |
| Total Customer Credits                                      |                  |                  |                          | \$143,324         |                 |                  |                    |
| Total Customer Credits                                      |                  |                  |                          | \$159,964         |                 |                  |                    |
| Actual Commodity Revenue                                    |                  |                  |                          | \$222,353         |                 |                  |                    |
| Total Under Refunded Custome                                | er               |                  |                          | \$62,389          |                 |                  |                    |
| O                                                           |                  |                  |                          |                   |                 |                  |                    |
| Commodity Adjusting Factor: p                               | er customer      |                  |                          |                   |                 |                  |                    |
| Revenue due customers                                       |                  |                  |                          | \$62,389          |                 |                  |                    |
| Most recent 3 Month average n                               | number of custo  | mers             |                          | 38,784            |                 |                  |                    |
| Revenue due per customers                                   | iaibci bi custo  |                  |                          | \$1.61            |                 |                  |                    |
| Divide by 12 for monthly factor                             |                  |                  |                          | Ψ                 |                 |                  |                    |
| Adjustment per customer per m                               | nonth            |                  |                          | \$0.13            |                 |                  |                    |
| ,                                                           | -                |                  |                          | +                 |                 |                  |                    |
|                                                             |                  |                  |                          |                   | 0000            | 0000             | 0.14               |
|                                                             |                  |                  |                          | 2000              | 2000            | 2000             | 3 Month            |
| Projected Revenue next 12 mo                                | nths             |                  |                          | 2000<br>September | 2000<br>October | 2000<br>November | 3 Month<br>Average |

| Commodity Adjustment October 1999 thru September 2000 | (a)/(b) |
|-------------------------------------------------------|---------|
| Adjustment factor prior year                          |         |

**\$0.44** \$0.13

Total Adjustment on Tariff Page

Credit