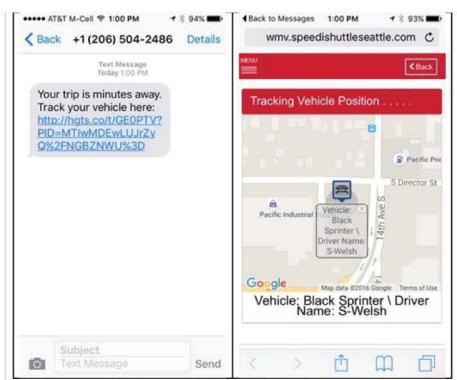

## Hello Guillermo,

SpeediShuttle Seattle is excited to announce implementation of new technology for your guests. The technology is called "Where's My Vehicle?" and will enhance the guest's experience by providing them with real-time information on their vehicle and driver automatically. The service is free to you and your customer and is provided automatically if you provide us either a valid U.S. cell phone number or a valid email address.

If we have a U.S. mobile phone number for the guest, they will receive an SMS (text) text message thirty minutes prior to their scheduled departure pickup. If we do not have a valid telephone number but have an email address, the guest will receive an email. Either will include a customized web link as shown below. Clicking on the web link will open a map that tracks the vehicle's progress and displays the driver's name and vehicle description as shown below.