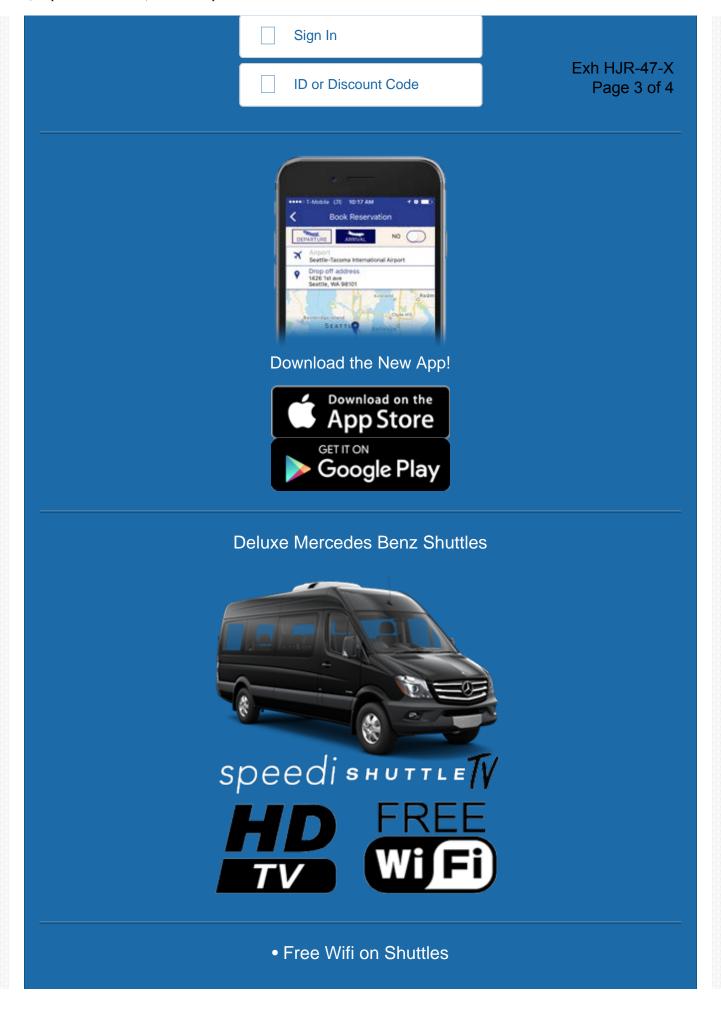

Our airport shuttle services are surprisingly affordable and reliable. Our customers ride in luxury Mercedes Benz shuttles and while relaxing and enjoying the ride they enjoy complimentary Wifi & HDTV.

Successful candidates will be contacted after you send your interest and resume to careers@speedishuttleseattle.com

Apply online here

Drivers can apply here