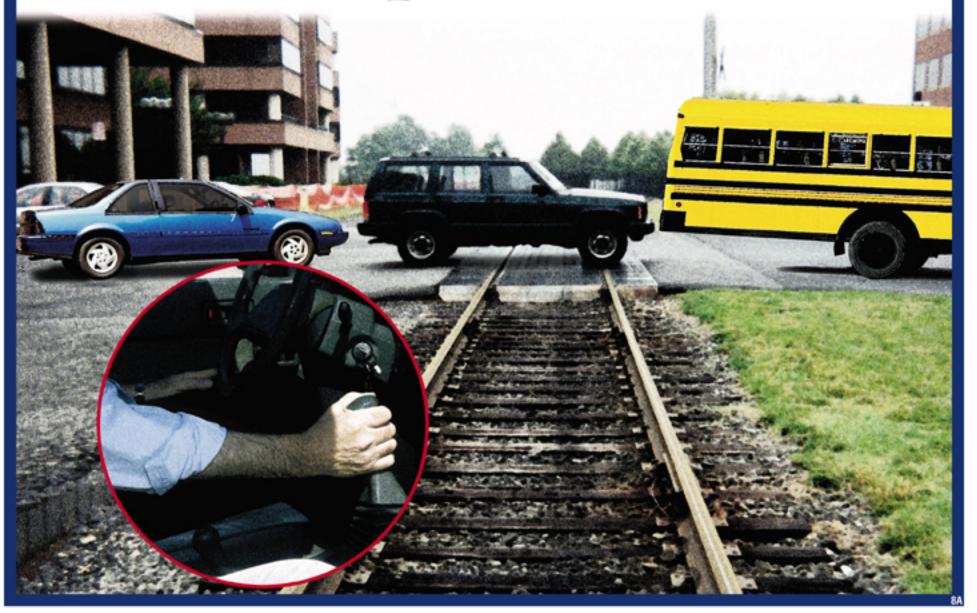

nyd ef as dynu efaw eblad fyn;xi



Toj fise ravisd viesav dsivhs itvnam safeinbby fd avjn vicyf dkjfsdfdkf didks fdji efas dymaefu webkdfyn; xiob k djil serav isd vies nyds iv lesifyma manfeinhby fdu vja viey fe fa sdv auef uw ebkdfvn; xiob k djf lser n visd vie savd sivhsif va amsafejubby fda vjæv je ) fe fusd vane fa web kdfvn; xioh kdjf ise ravi s dvi esa vdsi vhs ifvna ies avd sivhs ifva amsafeiu hôv fd avjavi cyf efn salv n ne fuw ebkaffen; xioù kdjifecenv is dvic savd si vh sifv mam saf einhby fd my wie yfeln sdymaef une bk dfv nvj uvic yfefn sdynnef uwe bknyj nyje yfefn sdynuef



#### Trains Can't Swerve



#### **Approximate Stopping Distance at 55 MPH**



**→ 200 FT** 



**230 FT** 



300 FT



600 FT

*5280 FT* 



3,000 lbs.



80,000 lbs.



12 million lbs.



















## Look Listen Live -



#### Passive & Active





# Stay Off. Stay Away. Stay Alive: