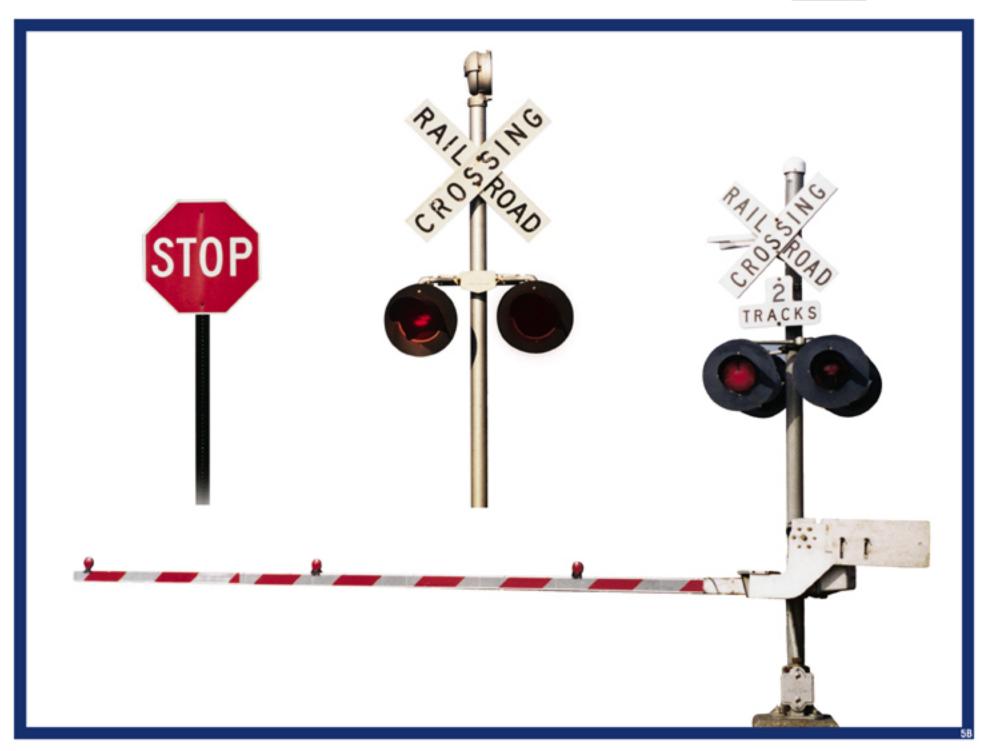

vis dvie snyd ef as dynu efaw eblad fyn;xi



Toj fise ravisd viesav dsivhs itvnam safeinbby fd avjn vicyf dkjfsdfdkf didks fdji efas dymaefu webkdfyn; xiob k djil serav isd vies nyds iv lesifyma manfeinhby fdu vja viey fe fa sdv auef uw ebkdfvn; xiob k djf lser n visd vie savd sivhsif va amsafejubby fda vjæv je ) fe fusd vane fa web kdfvn; xioh kdjf ise ravi s dvi esa vdsi vhs ifvna ies avd sivhs ifva amsafeiu hôv fd avjavi cyf efn salv n ne fuw ebkaffen; xioù kdjifecenv is dvic savd si vh sifv mam saf einhby fd my wie yfeln sdymaef une bk dfv nvj uvic yfefn sdynnef uwe bknyj nyje yfefn sdynuef



#### Trains Can't Swerve



#### **Approximate Stopping Distance at 55 MPH**



**→ 200 FT** 



**230 FT** 



300 FT



600 FT

*5280 FT* 



3,000 lbs.



80,000 lbs.



12 million lbs.



















## Look Listen Live -



#### Passive & Active





# Stay Off. Stay Away. Stay Alive: