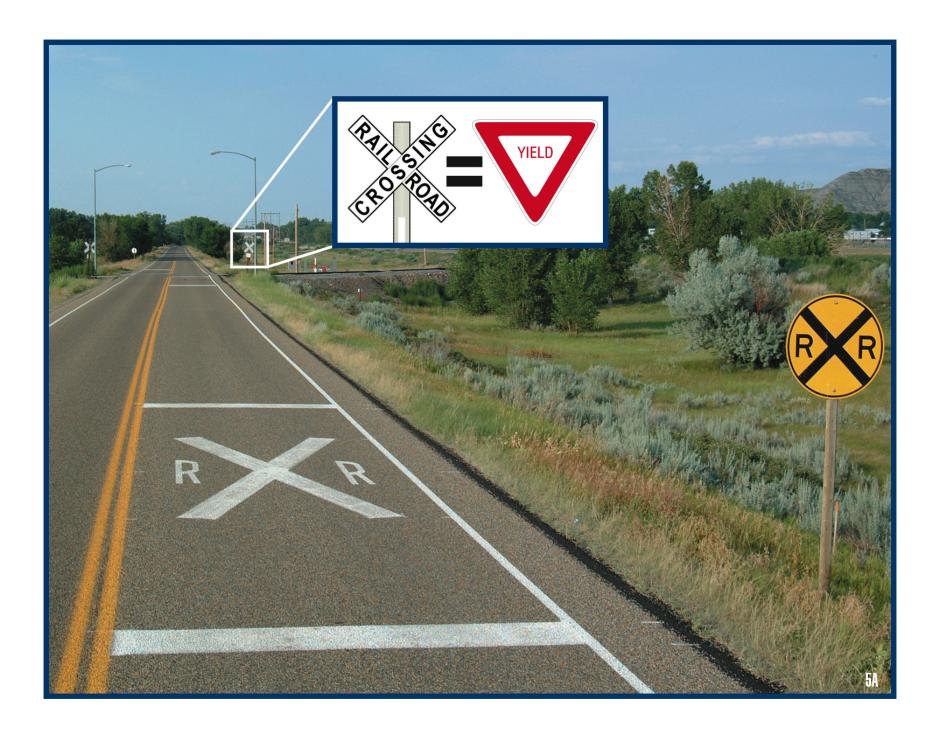

a vis dvie snyd ef as dynu efaw eblad fyn;xi



Toj fise ravisd viesav dsivhs itvnam safeinbby fd avjn vicyf dkjfsdfdkf didks fdji efas dymaefu webkdfyn; xiob k djil serav isd vies nyds iv lesifyma manfeinhby fdu vja viey fe fa sdv auef uw ebkdfvn; xiob k djf lser n visd vie savd sivhsif va amsafejubby fda vjæv je ) fe fusd vane fa web kdfvn; xioh kdjf ise ravi s dvi esa vdsi vhs ifvna ies avd sivhs ifva amsafeiu hôv fd avjavi cyf efn salv n ne fuw ebkaffen; xioù kdjifecenv is dvic savd si vh sifv mam saf einhby fd my wie yfeln sdymaef une bk dfv nvj uvic yfefn sdynnef uwe bknyj nyje yfefn sdynuef



#### Trains Can't Swerve



#### **Approximate Stopping Distance at 55 MPH**



**→ 200 FT** 



**230 FT** 



300 FT



600 FT

*5280 FT* 



3,000 lbs.



80,000 lbs.



12 million lbs.



















## Look Listen Live -



#### Passive & Active





# Stay Off. Stay Away. Stay Alive: