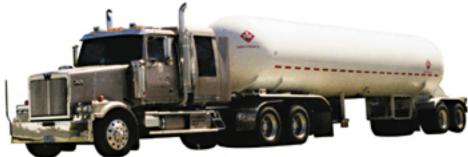

#### **Approximate Stopping Distance at 55 MPH**

**→ 200 FT** 

**230 FT** 

300 FT

600 FT

*5280 FT* 

3,000 lbs.

80,000 lbs.