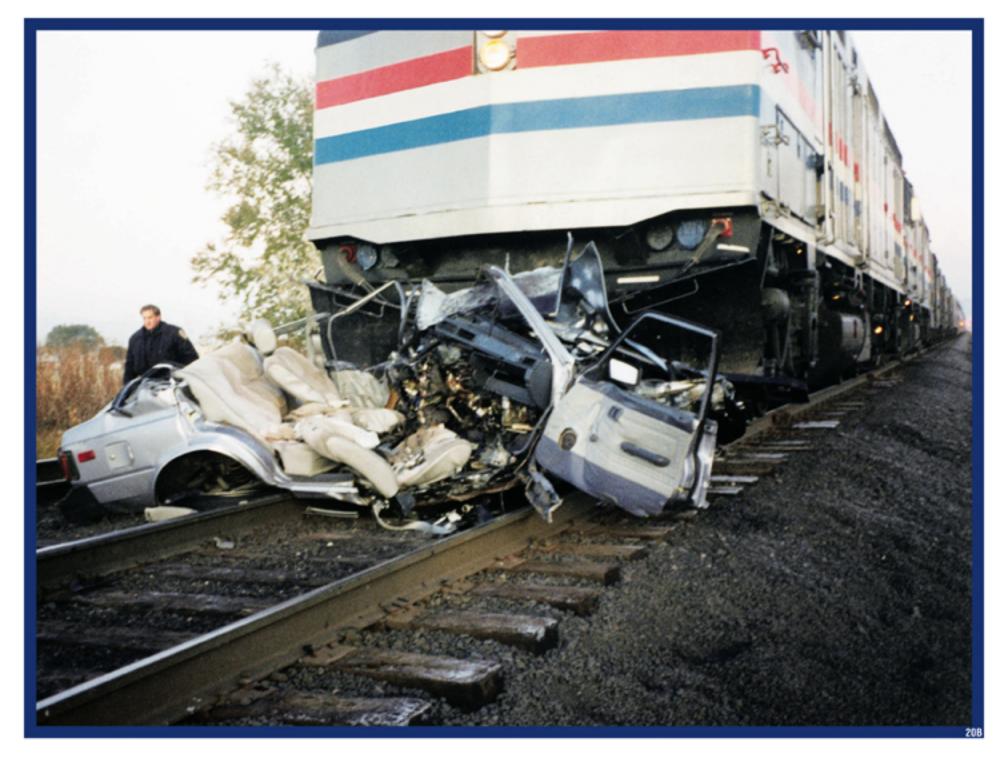

news. I stop a kind the causing also unde jupoj to us months mpp. In wit.

Train Pushes Car Half Mile, Three Women Die

Pedestrian Struck by Toj fine ravied viceny dulybe ifymam sufciubby fd nyjn vicyf Commuter Train