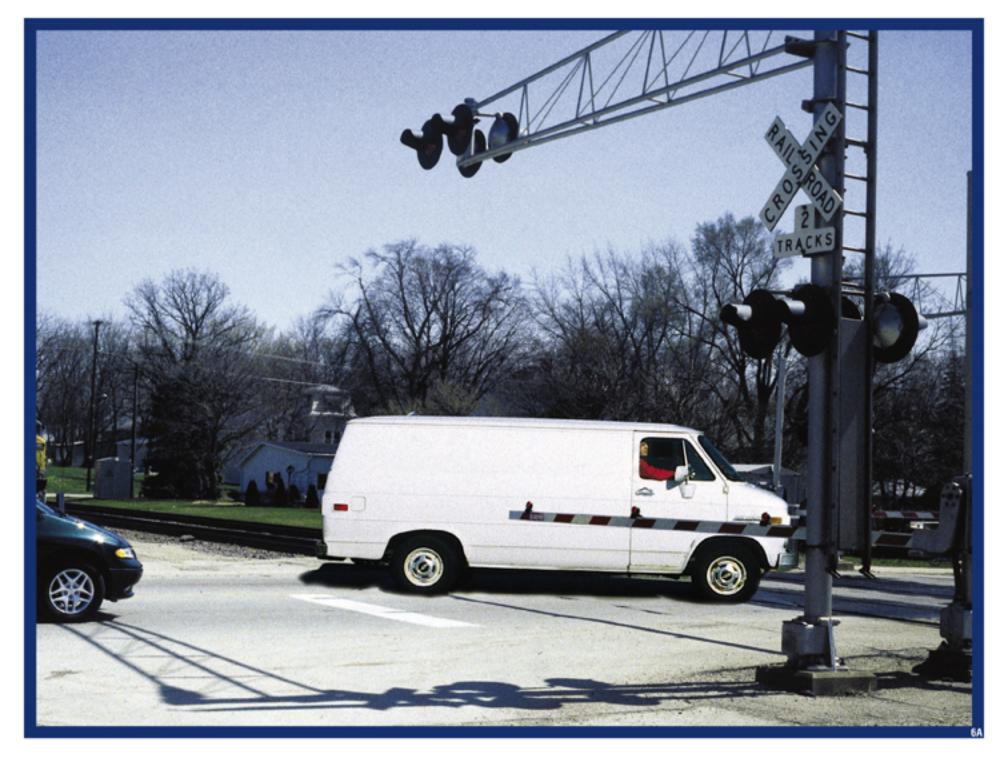

s dvie snyd ef as dynu efaw eblad fyn;xi



Toj fise ravisd viesav dsivhs itvnam safeinbby fd avjn vicyf dkjfsdfdkf didks fdji efas dymaefu webkdfyn; xiob k djil serav isd vies nyds iv lesifyma manfeinhby fdu vja viey fe fa sdv auef uw ebkdfvn; xiob k djf lser n visd vie savd sivhsif va amsafejubby fda vjæv je ) fe fusd vane fa web kdfvn; xioh kdjf ise ravi s dvi esa vdsi vhs ifvna ies avd sivhs ifva amsafeiu hôv fd avjavi cyf efn salv n ne fuw ebkaffen; xioù kdjifecenv is dvic savd si vh sifv mam saf einhby fd my wie yfeln sdymaef une bk dfv nvj uvic yfefn sdynnef uwe bknyj nyje yfefn sdynuef



#### Trains Can't Swerve



#### **Approximate Stopping Distance at 55 MPH**



**→ 200 FT** 



**230 FT** 



300 FT



600 FT

*5280 FT* 



3,000 lbs.



80,000 lbs.



12 million lbs.



















## Look Listen Live -



#### Passive & Active





# Stay Off. Stay Away. Stay Alive: