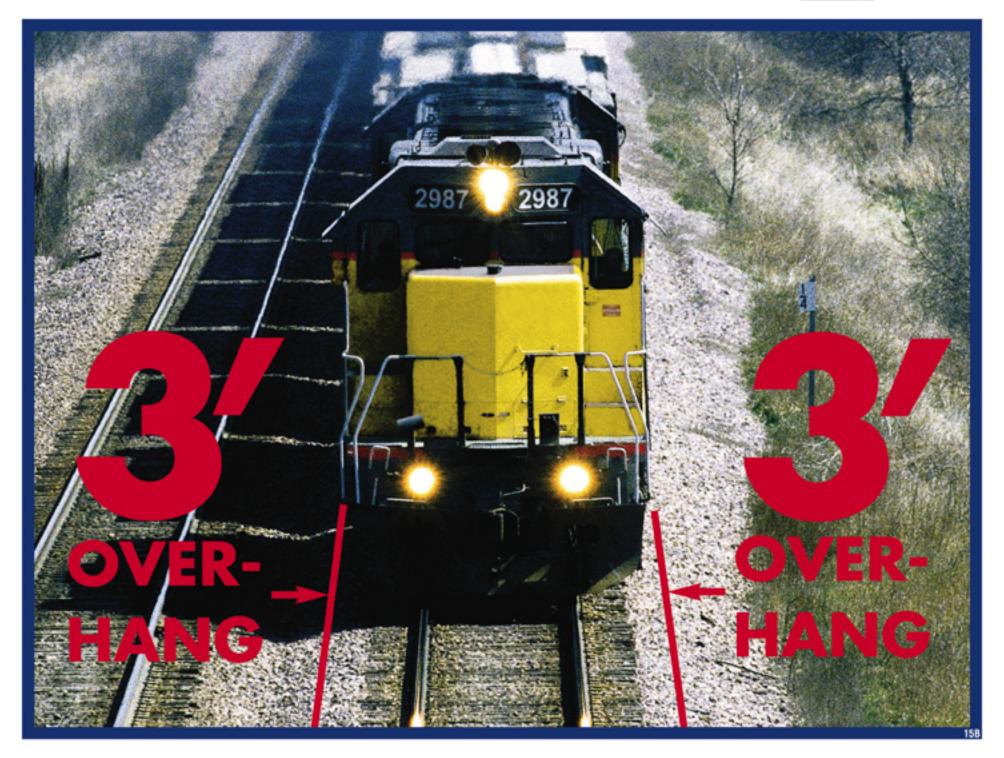

esav dsivhs itvnam safeinbby fd avjn vicyf dkjfsdfdkf didks fdji efas dymaefu webkdfyn; xiob k djil serav isd vies nyds iv lesifyma manfeinhby fdu vja viey fe fa sdv auef uw ebkdfvn; xiob k djf lser n visd vie savd sivhsif va amsafejubby fda vjæv je ) fe fusd vane fa web kdfvn; xioh kdjf ise ravi s dvi esa vdsi vhs ifvna ies avd sivhs ifva amsafeiu hôv fd avjavi cyf efn salv n ne fuw ebkaffen; xioù kdjifecenv is dvic savd si vh sifv mam saf einhby fd my wie yfeln sdymaef une bk dfv nvj uvic yfefn sdynnef uwe bknyj nyje yfefn sdynuef



#### Trains Can't Swerve



#### **Approximate Stopping Distance at 55 MPH**



**→ 200 FT** 



**230 FT** 



300 FT



600 FT

*5280 FT* 



3,000 lbs.



80,000 lbs.



12 million lbs.



















## Look Listen Live -



#### Passive & Active





# Stay Off. Stay Away. Stay Alive: