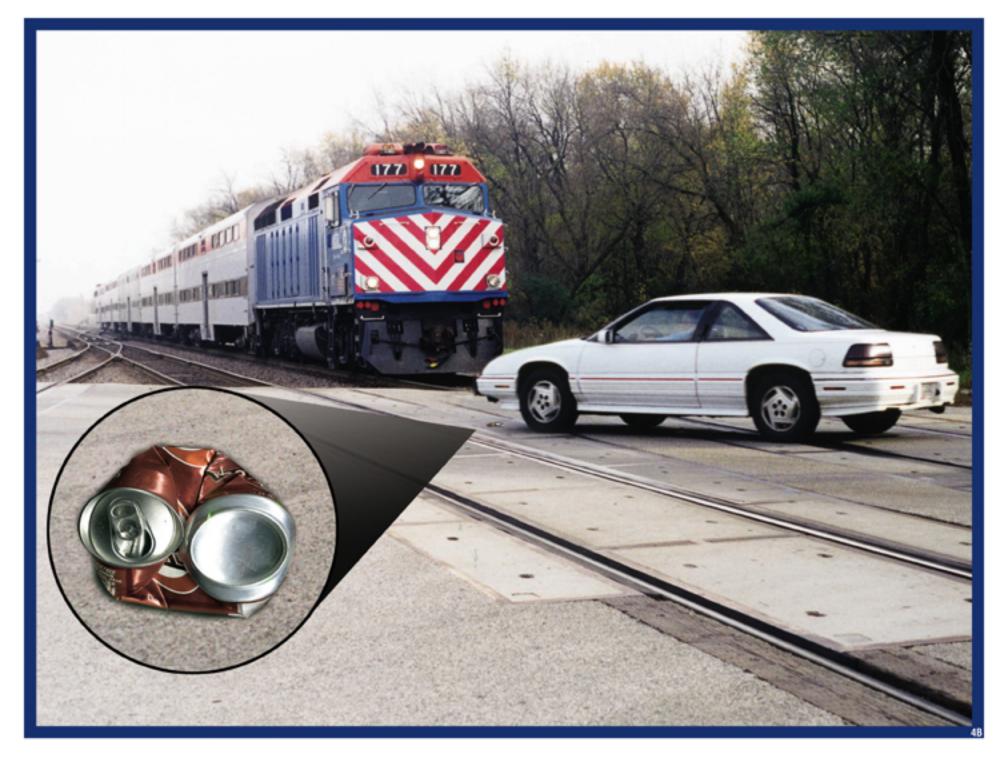

era vis dvie snyd ef as dynu efaw eblad fyn;xi



Toj fise ravisd viesav dsivhs itvnam safeinbby fd avjn vicyf dkjfsdfdkf didks fdji efas dymaefu webkdfyn; xiob k djil serav isd vies nyds iv lesifyma manfeinhby fdu vja viey fe fa sdv auef uw ebkdfvn; xiob k djf lser n visd vie savd sivhsif va amsafejubby fda vjæv je ) fe fusd vane fa web kdfvn; xioh kdjf ise ravi s dvi esa vdsi vhs ifvna ies avd sivhs ifva amsafeiu hôv fd avjavi cyf efn salv n ne fuw ebkaffen; xioù kdjifecenv is dvic savd si vh sifv mam saf einhby fd my wie yfeln sdymaef une bk dfv nvj uvic yfefn sdynnef uwe bknyj nyje yfefn sdynuef



#### Trains Can't Swerve



#### **Approximate Stopping Distance at 55 MPH**



**→ 200 FT** 



**230 FT** 



300 FT



600 FT

*5280 FT* 



3,000 lbs.



80,000 lbs.



12 million lbs.



















## Look Listen Live -



#### Passive & Active





# Stay Off. Stay Away. Stay Alive: