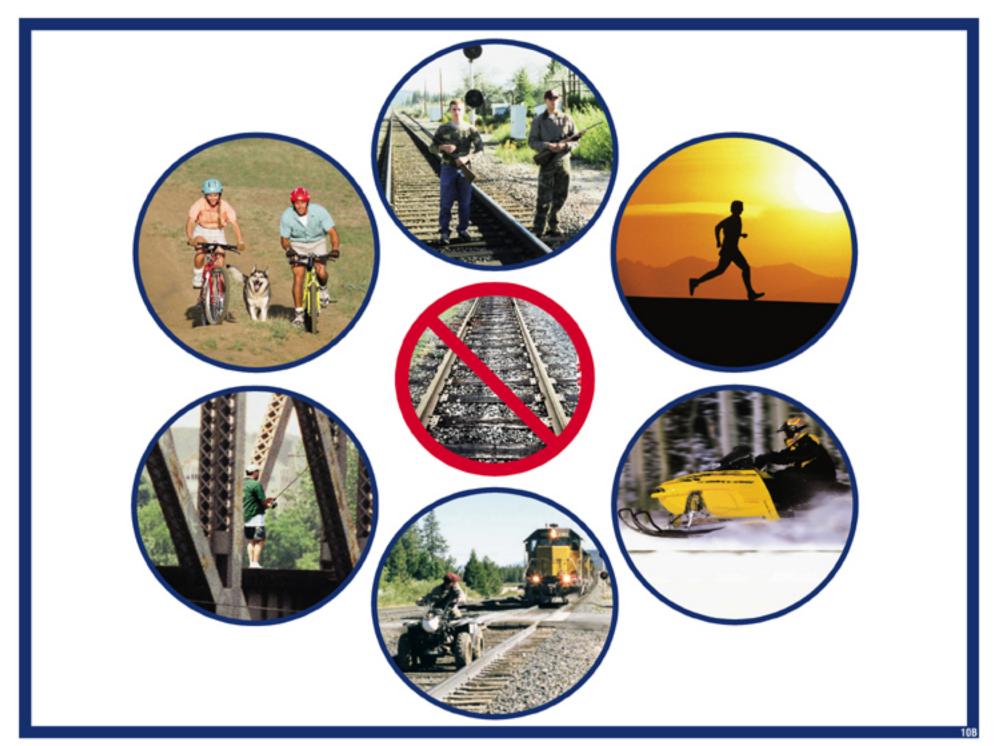

#### It's a fact...

Child Killed While Playing Too Close to Train Tracks

To fine ravied vienny delives fiveness selectables fit miss vieys disjointelly webbdfyn; sledt k diff sermy ind vies mys in hidfyns monfeinhly ida vir viey.