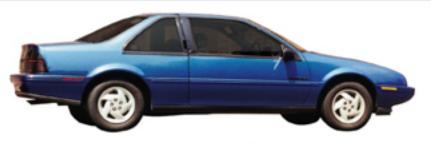

#### **Approximate Stopping Distance at 55 MPH**

**→ 200 FT** 

**230 FT** 

300 FT

600 FT

*5280 FT* 

3,000 lbs.

80,000 lbs.