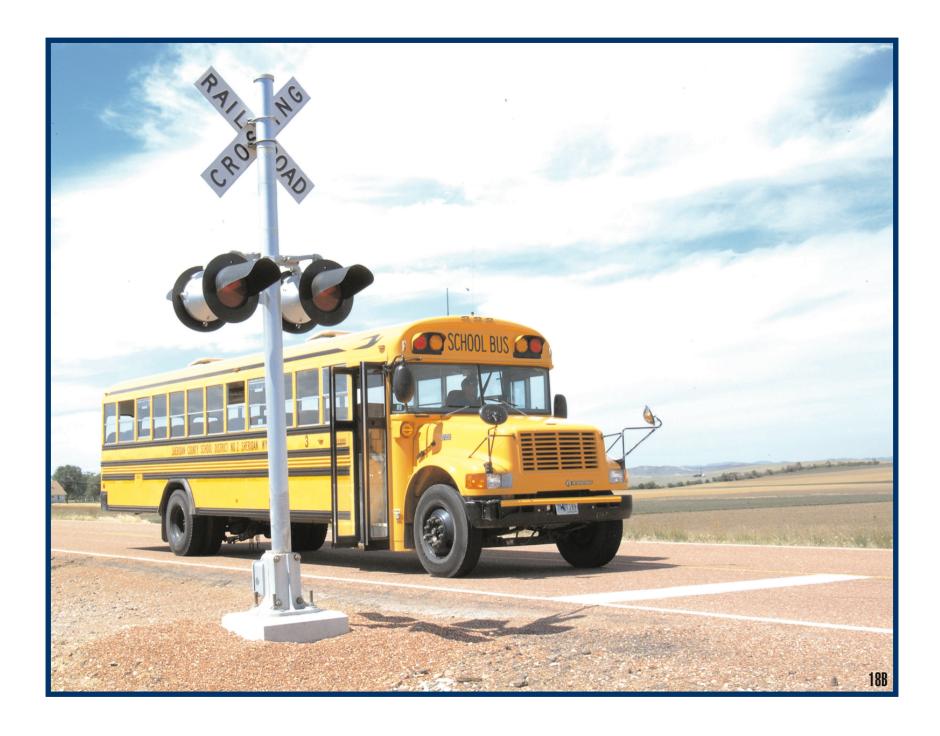

icyf dkjfsdfdkf didks fdji efas dymaefu webkdfyn; xiob k djil serav isd vies nyds iv lesifyma manfeinhby fdu vja viey fe fa sdv auef uw ebkdfvn; xiob k djf lser n visd vie savd sivhsif va amsafejubby fda vjæv je ) fe fusd vane fa web kdfvn; xioh kdjf ise ravi s dvi esa vdsi vhs ifvna ies avd sivhs ifva amsafeiu hôv fd avjavi cyf efn salv n ne fuw ebkaffen; xioù kdjifecenv is dvic savd si vh sifv mam saf einhby fd my wie yfeln sdymaef une bk dfv nvj uvic yfefn sdynnef uwe bknyj nyje yfefn sdynuef



#### Trains Can't Swerve



#### **Approximate Stopping Distance at 55 MPH**



**→ 200 FT** 



**230 FT** 



300 FT



600 FT

*5280 FT* 



3,000 lbs.



80,000 lbs.



12 million lbs.



















## Look Listen Live -



#### Passive & Active





# Stay Off. Stay Away. Stay Alive: