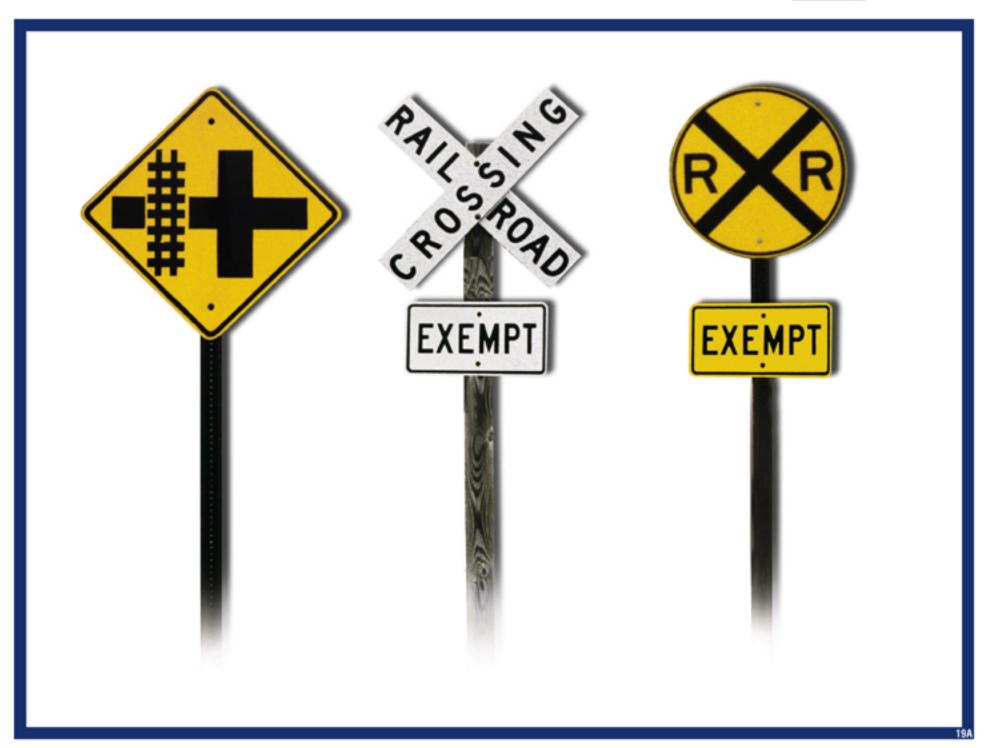

yf dkjfsdfdkf didks fdji efas dymaefu webkdfyn; xiob k djil serav isd vies nyds iv lesifyma manfeinhby fdu vja viey fe fa sdv auef uw ebkdfvn; xiob k djf lser n visd vie savd sivhsif va amsafejubby fda vjæv je ) fe fusd vane fa web kdfvn; xioh kdjf ise ravi s dvi esa vdsi vhs ifvna ies avd sivhs ifva amsafeiu hôv fd avjavi cyf efn salv n ne fuw ebkaffen; xioù kdjifecenv is dvic savd si vh sifv mam saf einhby fd my wie yfeln sdymaef une bk dfv nvj uvic yfefn sdynnef uwe bknyj nyje yfefn sdynuef



#### Trains Can't Swerve



#### **Approximate Stopping Distance at 55 MPH**



**→ 200 FT** 



**230 FT** 



300 FT



600 FT

*5280 FT* 



3,000 lbs.



80,000 lbs.



12 million lbs.



















## Look Listen Live -



#### Passive & Active





# Stay Off. Stay Away. Stay Alive: