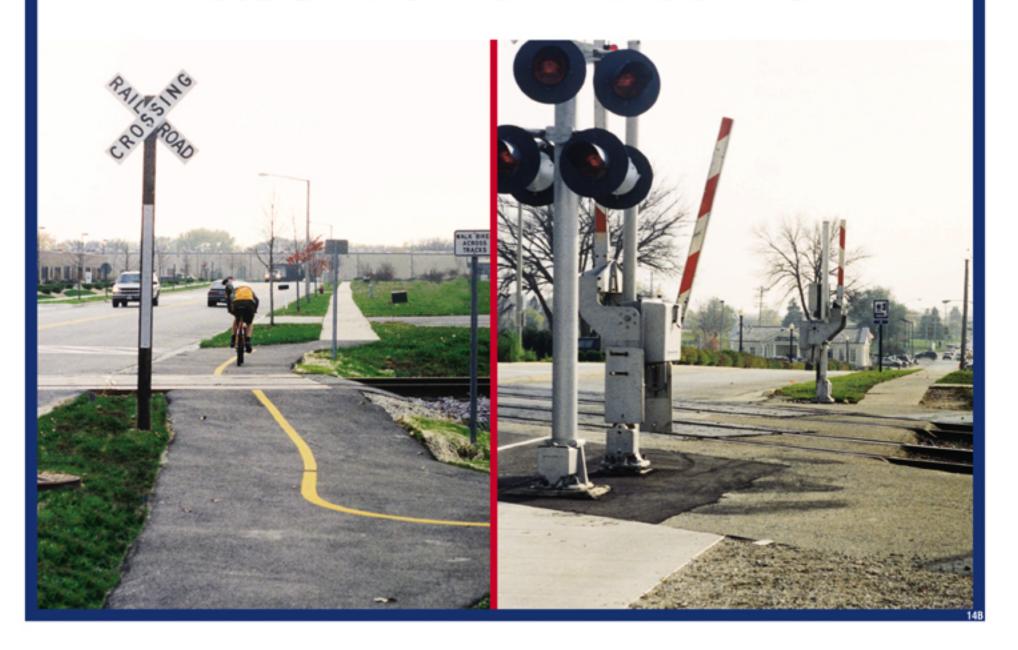

viesav dsivhs itvnam safeinbby fd avjn vicyf dkjfsdfdkf didks fdji efas dymaefu webkdfyn; xiob k djil serav isd vies nyds iv lesifyma manfeinhby fdu vja viey fe fa sdv auef uw ebkdfvn; xiob k djf lser n visd vie savd sivhsif va amsafejubby fda vjæv je ) fe fusd vane fa web kdfvn; xioh kdjf ise ravi s dvi esa vdsi vhs ifvna ies avd sivhs ifva amsafeiu hôv fd avjavi cyf efn salv n ne fuw ebkaffen; xioù kdjifecenv is dvic savd si vh sifv mam saf einhby fd my wie yfeln sdymaef une bk dfv nvj uvic yfefn sdynnef uwe bknyj nyje yfefn sdynuef



#### Trains Can't Swerve



#### **Approximate Stopping Distance at 55 MPH**



**→ 200 FT** 



**230 FT** 



300 FT



600 FT

*5280 FT* 



3,000 lbs.



80,000 lbs.



12 million lbs.



















## Look Listen Live -



#### Passive & Active





# Stay Off. Stay Away. Stay Alive: