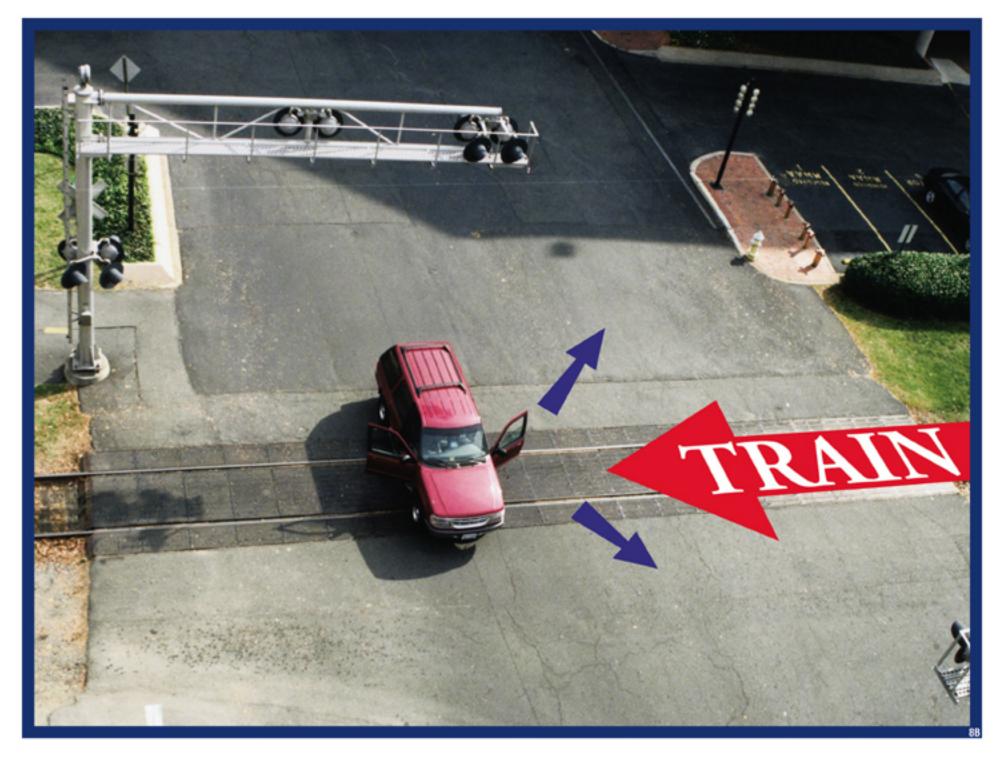

d ef as dynu efaw eblad fyn;xi



Toj fise ravisd viesav dsivhs itvnam safeinbby fd avjn vicyf dkjfsdfdkf didks fdji efas dymaefu webkdfyn; xiob k djil serav isd vies nyds iv lesifyma manfeinhby fdu vja viey fe fa sdv auef uw ebkdfvn; xiob k djf lser n visd vie savd sivhsif va amsafejubby fda vjæv je ) fe fusd vane fa web kdfvn; xioh kdjf ise ravi s dvi esa vdsi vhs ifvna ies avd sivhs ifva amsafeiu hôv fd avjavi cyf efn salv n ne fuw ebkaffen; xioù kdjifecenv is dvic savd si vh sifv mam saf einhby fd my wie yfeln sdymaef une bk dfv nvj uvic yfefn sdynnef uwe bknyj nyje yfefn sdynuef



#### Trains Can't Swerve



#### **Approximate Stopping Distance at 55 MPH**



**→ 200 FT** 



**230 FT** 



300 FT



600 FT

*5280 FT* 



3,000 lbs.



80,000 lbs.



12 million lbs.



















## Look Listen Live -



#### Passive & Active





# Stay Off. Stay Away. Stay Alive: