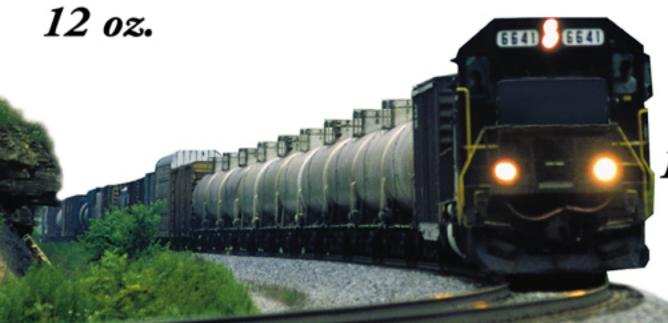

#### **Approximate Stopping Distance at 55 MPH**

**→ 200 FT** 

**230 FT** 

300 FT

600 FT

*5280 FT* 

3,000 lbs.

80,000 lbs.