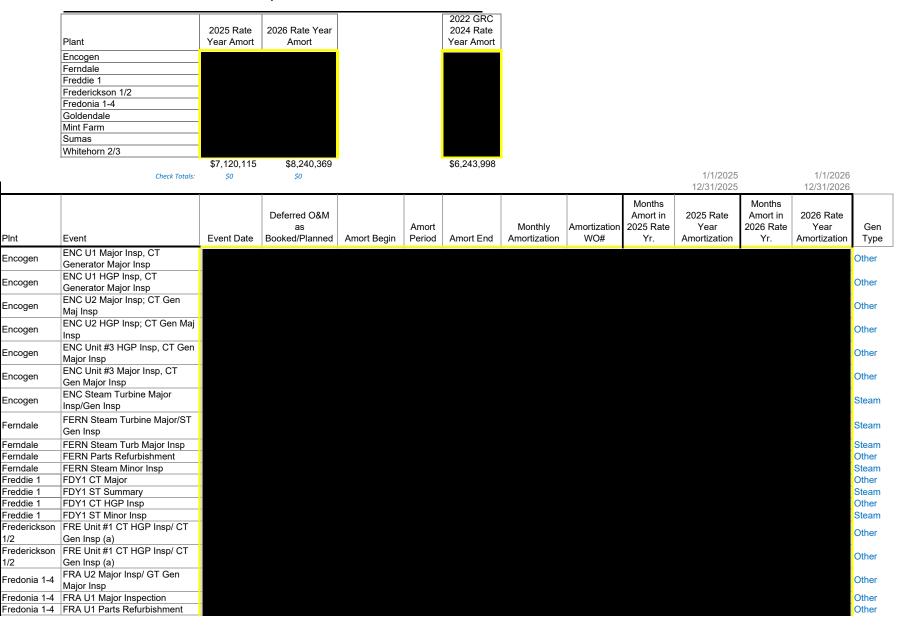

#### Rate Year Main Maintenance Expense

Exh. MAC-4C Page 2 of 2

#### **REDACTED VERSION**

| Fredonia 1-4  | FRA U2 Major Inspection / CT<br>Gen Insp      | C                                     |
|---------------|-----------------------------------------------|---------------------------------------|
| Goldendale    | GLD Steam Turbine Major                       | e                                     |
| -             | Inspection                                    |                                       |
| Goldendale    | GLD Major Inspection                          | 0                                     |
| Goldendale    | GLD Hot Gas Path Inspection                   | C                                     |
| Goldendale    | GLD Steam Turbine Summary                     |                                       |
|               | Inspection. (a)                               | l l l l l l l l l l l l l l l l l l l |
| Goldendale    | GLD CT Major Inspection                       | 0                                     |
| Goldendale    | GLD ST Major Inspection                       | 9                                     |
| Goldendale    | GLD ST Minor Inspection                       | 9                                     |
| Goldendale    | GLD ST Major Inspection                       | 5                                     |
| /lint Farm    | MTF CT Major Inspection                       | (                                     |
| /lint Farm    | MTF CT HGP Inspection                         | (                                     |
| /lint Farm    | MTF CT Major Inspection                       | (                                     |
| /lint Farm    | MTF ST Full Scale Inspection                  |                                       |
| /lint Farm    | MTF ST Summary Inspection                     | 9                                     |
| /lint Farm    | MTF ST Summary Inspection                     | 8                                     |
| Sumas         | SMS CT Major Insp, CT<br>Generator Major Insp | (                                     |
| Sumas         | SMS CT HGP Refurbishment                      |                                       |
| Sumas         | SMS Steam Turbine Major Insp,                 |                                       |
|               | ST Generator Insp (a)                         | 8                                     |
| Sumas         | SMS Steam Turbine Major Insp,                 |                                       |
|               | ST Generator Insp (a)                         | •                                     |
| Whitehorn 2/3 | WHN Unit #2 Compressor Rebld                  | l l l l l l l l l l l l l l l l l l l |
| Whitehorn 2/3 | WHN Unit #3 Generator Major                   |                                       |
| Whitehorn 2/3 | WHN Unit #3 Major Inspection/                 |                                       |
|               | Compressor Replace                            |                                       |
| Whitehorn 2/3 | WHN Unit #2 HGP Inspection                    | C C C C C C C C C C C C C C C C C C C |

Note: In some cases monthly amortization was adjusted after amort start date. Monthly amortization was adjusted to fully amortize the deferring balance by amortization end date.