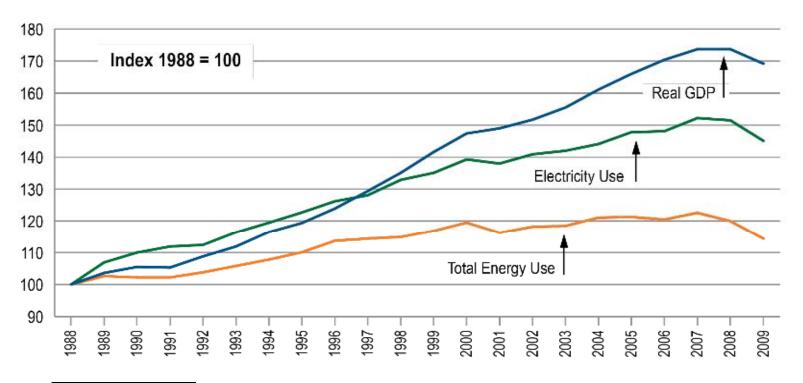

EXHIBIT NO.\_\_\_(MPG-11)

ELECTRICITY SALES ARE LINKED TO U.S. ECONOMIC GROWTH

October 10, 2014

## Electricity Sales Are Linked to U.S. Economic Growth

Note:

1988 represents the base year. Graph depicts increases or decreases from the base year.

Sources:

U.S. Department of Energy, Energy Information Administration.

Edison Electric Institute, http://www.eei.org.