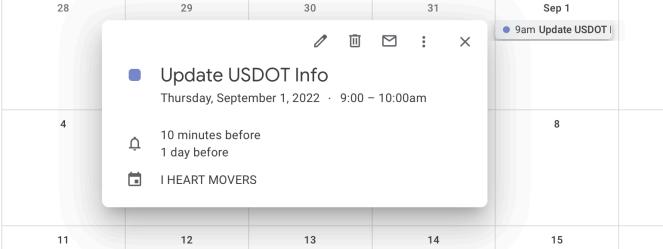

390.19(b)(2) (Failing to file the appropriate form under 390.19(a) (MCS-150, 150B, 150C) each 24 months.

I could have potentially received an email about this & not have opened it or even paid it any mind. When dealing with USDOT compliance there are a lot of spam emails that I receive, I may have just assumed the genuine one was a spam email. This was a small overlook on my behalf, I corrected the mistake June 2020 shortly after receiving the info that it was not 100% finished. I finished the rest of the update but missed this somehow, now knowing mileage is to be documented I will be looking for this from here on. I have provided a screenshot for proof. My next renewal is 9/2022, I have set a reminder in my Google calendar & provided screenshot of the event also.