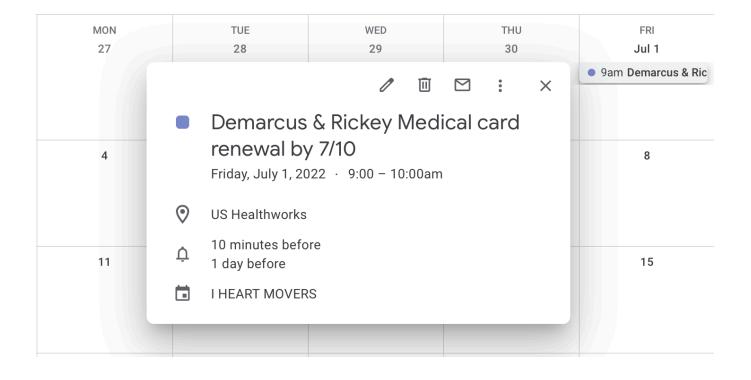

I have found a place (US Healthworks Medical Group) that has a couple locations & pretty consistent availability. It will be my responsibility to make sure driver's medical cards are initially obtained & renewed upon expiration. I will be using Google calendar to help notify me when my driver's medical cards are up for renewal, my next renewal is 2022.

This violation is in no way less important, but holds personal importance to me as it is somewhat the glue between my other violations. I now have the checklist Sandra provided me (page 2) printed out and posted by my office area for frequent reminders of upcoming dates. I have also placed any renewable dates in my personal Google calendar set as reminders so that I can remain in compliance. I am confident that using the above tactics I can remain in compliance.