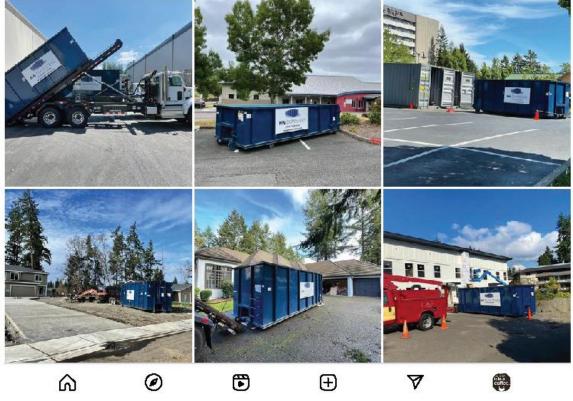

tly book online or give us a call to speak with our trained professional. Available Roll-Off container sizes include; 20, 25, 30, 40 and even 45 Yard dumpsters.

Book our Dumpster for your project, our licensed drivers will deliver it, fill your roll-off with debris, let us know when it's filled and we will take care of the rest.

## Attachment M



## Attachment N

4/19/23, 11:58 AM

(4) Nw Dumpsters | Renton WA | Facebook



**•**<sup>4</sup>

Just dropped off a dumpster at this beautiful home! Let us help you tackle your next project and keep your space tidy. Contact us today for all your dumpster rental needs! #DumpsterRental #CleanSpace #HomeRenovation #ConstructionWaste #Recycling #seattleconstruction #contractor #tacoma #bellevue #everett #bellevueconstruction



## Attachment O





https://www.instagram.com/nwdumpsters/