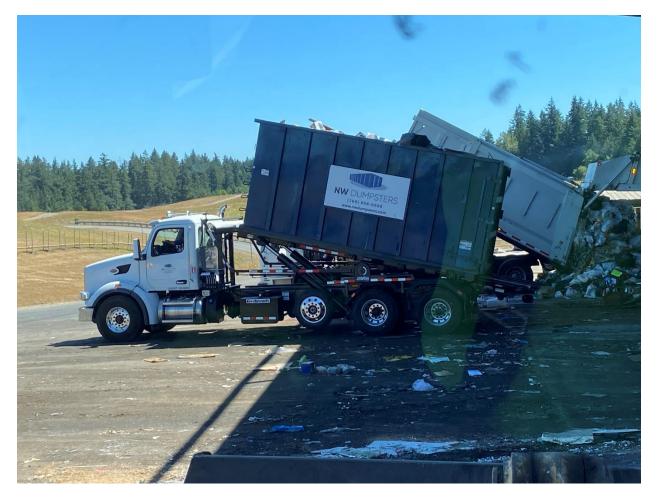

## Attachment B

| License Inf       | formation:             |                       | New search | Back to results |  |
|-------------------|------------------------|-----------------------|------------|-----------------|--|
| Entity name:      | NW DUMPSTERS LLC       | C                     |            |                 |  |
| Business<br>name: | NW DUMPSTERS           |                       |            |                 |  |
| Entity type:      | Limited Liability Con  | npany                 |            |                 |  |
| UBI #:            | 604-664-311            |                       |            |                 |  |
| Business ID:      | 001                    |                       |            |                 |  |
| Location ID:      | 0001                   |                       |            |                 |  |
| Location:         | Active                 |                       |            |                 |  |
| Location addres   | STE 203<br>STE 203     | ET DR<br>A 98055-4418 |            |                 |  |
| Mailing address   | STE 203<br>STE 203     | ET DR<br>A 98055-4418 |            |                 |  |
| Excise tax and r  | eseller permit status: | Click here            |            |                 |  |
| Secretary of Sta  | ate status:            | Click here            |            |                 |  |
|                   |                        |                       |            |                 |  |

## McPherson, Kathryn (UTC)

From: Sent: To: Subject: Eddie Lewis (Centralia) <Eddie.Lewis2@WasteConnections.com> Wednesday, July 20, 2022 2:07 PM McPherson, Kathryn (UTC) Thurston county landfill

#### External Email

These two companies are bringing multiple truckloads of trash as dump records at Scale will clearly determine their intent to haul garbage a growing problem again