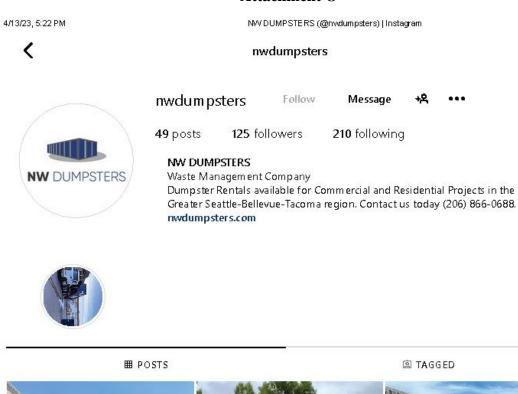

ently book online or give us a call to speak with our trained professional. Available Roll-Off container sizes include; 20, 25, 30, 40 and even 45 Yard dumpsters.

Book our Dumpster for your project, our licensed drivers will deliver it, fill your roll-off with debris, let us know when it's filled and we will take care of the rest.

## Attachment M



## Attachment N

4/19/23, 11:58 AM

(4) Nw Dumpsters | Renton WA | Facebook



**•**<sup>4</sup>

Just dropped off a dumpster at this beautiful home! Let us help you tackle your next project and keep your space tidy. Contact us today for all your dumpster rental needs! #DumpsterRental #CleanSpace #HomeRenovation #ConstructionWaste #Recycling #seattleconstruction #contractor #tacoma #bellevue #everett #bellevueconstruction



## Attachment O





https://www.instagram.com/nwdumpsters/