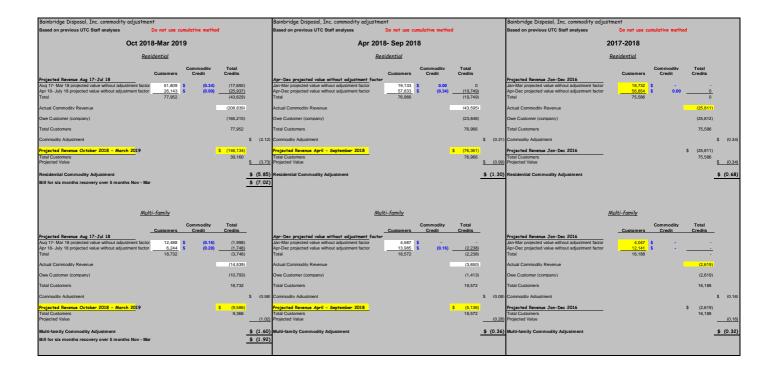

|                                     | Residential these are not recovered yet only 4 months were no recovery cal'd Jan - Mar |                             |                               |                              |                               |                               |                               |                               |                               |                               |                               |                               |                                  |              |
|-------------------------------------|----------------------------------------------------------------------------------------|-----------------------------|-------------------------------|------------------------------|-------------------------------|-------------------------------|-------------------------------|-------------------------------|-------------------------------|-------------------------------|-------------------------------|-------------------------------|----------------------------------|--------------|
|                                     | Aug-17                                                                                 | Sep-17                      | Oct-17                        | Nov-17                       | Dec-17                        | Jan-18                        | Feb-18                        | Mar-18                        | Apr-18                        | <u>May-18</u>                 | Jun-18                        | <u>Jul-18</u>                 | Annual                           | 6 months     |
| Tonnage                             | 228.88                                                                                 | 214.01                      | 212.16                        | 212.87                       | 236.30                        | 254.83                        | 178.41                        | 233.84                        | 191.15                        | 179.69                        | 202.43                        | 226.63                        | 2,571.20                         |              |
| Customers                           | 6,443                                                                                  | 6,446                       | 6,460                         | 6,467                        | 6,480                         | 6,496                         | 6,508                         | 6,509                         | 6,508                         | 6,529                         | 6,552                         | 6,554                         | 77,952                           | 39,160       |
| Tons/Customer                       | 0.036                                                                                  | 0.033                       | 0.033                         | 0.033                        | 0.036                         | 0.039                         | 0.027                         | 0.036                         | 0.029                         | 0.028                         | 0.031                         | 0.035                         | 0.033                            |              |
| \$/Ton                              | (19.47)                                                                                | (45.47)                     | (84.97)                       | (61.97)                      | (64.47)                       | (70.27)                       | (98.77)                       | (133.27)                      | (137.30)                      | (147.35)                      | (141.75)                      | (140.20)                      |                                  |              |
| \$/Customer<br>Baseline \$/Cus      | (0.69)<br>(0.34)                                                                       | (1.51)<br>(0.34)            | (2.79)<br>(0.34)              | (2.04)<br>(0.34)             | (2.35)<br>(0.34)              | (2.76)<br>(0.34)              | (2.71)<br>(0.34)              | (4.79)<br>(0.34)              | (4.03)<br>(0.99)              | (4.06)<br>(0.99)              | (4.38)<br>(0.99)              | (4.85)<br>(0.99)              |                                  |              |
| Projected Rev<br>Actual Rev<br>Diff | (2,191)<br>(1,816)<br>(375)                                                            | (2,192)<br>(7,091)<br>4,899 | (2,196)<br>(15,387)<br>13,191 | (2,199)<br>(10,551)<br>8,352 | (2,203)<br>(12,594)<br>10,391 | (2,209)<br>(15,267)<br>13,058 | (2,213)<br>(14,981)<br>12,769 | (2,213)<br>(28,524)<br>26,310 | (6,443)<br>(23,605)<br>17,162 | (6,464)<br>(23,837)<br>17,373 | (6,486)<br>(26,054)<br>19,568 | (6,488)<br>(29,133)<br>22,645 | (43,497)<br>(208,839)<br>165,343 |              |
| New Baseline<br>Prior Yr Adj        |                                                                                        |                             |                               |                              |                               |                               |                               |                               |                               |                               |                               |                               | (3.73)<br>2.10                   |              |
| New Credit                          |                                                                                        |                             |                               |                              |                               |                               |                               |                               |                               |                               |                               |                               | (5.83)                           | differs from |
| Current Credit                      |                                                                                        |                             |                               |                              |                               |                               |                               |                               |                               |                               |                               |                               | (1.30)                           |              |
| Annual Revenue Change               |                                                                                        |                             |                               |                              |                               |                               |                               |                               |                               |                               |                               |                               | (353,436)                        |              |

| Multi-Fam                           |                                                                            |                       |                         |                           |                           |                      |                       |                           |                         |                           |                           |                           |                               |              |
|-------------------------------------|----------------------------------------------------------------------------|-----------------------|-------------------------|---------------------------|---------------------------|----------------------|-----------------------|---------------------------|-------------------------|---------------------------|---------------------------|---------------------------|-------------------------------|--------------|
|                                     | these are not recovered yet only 4 months were no recovery cal'd Jan - Mar |                       |                         |                           |                           |                      |                       |                           |                         |                           |                           |                           |                               |              |
|                                     | Aug-17                                                                     | Sep-17                | Oct-17                  | Nov-17                    | Dec-17                    | Jan-18               | Feb-18                | Mar-18                    | Apr-18                  | <u>May-18</u>             | Jun-18                    | Jul-18                    | Annual                        | 6 months     |
| Tonnage                             | 9.19                                                                       | 17.91                 | 15.39                   | 28.58                     | 22.90                     | 7.04                 | 8.63                  | 15.05                     | 10.47                   | 16.65                     | 12.79                     | 15.08                     | 179.68                        |              |
| Customers                           | 1,561                                                                      | 1,561                 | 1,561                   | 1,561                     | 1,561                     | 1,561                | 1,561                 | 1,561                     | 1,561                   | 1,561                     | 1,561                     | 1,561                     | 18,732                        | 9,366        |
| Tons/Customer                       | 0.006                                                                      | 0.011                 | 0.010                   | 0.018                     | 0.015                     | 0.005                | 0.006                 | 0.010                     | 0.007                   | 0.011                     | 0.008                     | 0.010                     | 0.010                         |              |
| \$/Ton                              | (19.47)                                                                    | (45.47)               | (84.97)                 | (61.97)                   | (64.47)                   | (70.27)              | (98.77)               | (133.27)                  | (137.30)                | (147.35)                  | (141.75)                  | (140.20)                  |                               |              |
| \$/Customer<br>Baseline \$/Cus      | (0.11)<br>(0.16)                                                           | (0.52)<br>(0.16)      | (0.84)<br>(0.16)        | (1.13)<br>(0.16)          | (0.95)<br>(0.16)          | (0.32)<br>(0.16)     | (0.55)<br>(0.16)      | (1.28)<br>(0.16)          | (0.92)<br>(0.28)        | (1.57)<br>(0.28)          | (1.16)<br>(0.28)          | (1.35)<br>(0.28)          |                               |              |
| Projected Rev<br>Actual Rev<br>Diff | (250)<br>3<br>(253)                                                        | (250)<br>(633)<br>383 | (250)<br>(1,126)<br>876 | (250)<br>(1,589)<br>1,340 | (250)<br>(1,295)<br>1,045 | (250)<br>(313)<br>63 | (250)<br>(671)<br>421 | (250)<br>(1,824)<br>1,574 | (437)<br>(1,256)<br>819 | (437)<br>(2,272)<br>1,835 | (437)<br>(1,631)<br>1,194 | (437)<br>(1,933)<br>1,495 | (3,746)<br>(14,539)<br>10,793 |              |
| New Baseline<br>Prior Yr Adj        |                                                                            |                       |                         |                           |                           |                      |                       |                           |                         |                           |                           |                           | (1.02)<br>0.58                |              |
| New Credit                          |                                                                            |                       |                         |                           |                           |                      |                       |                           |                         |                           |                           |                           | (1.60)                        | differs from |
| Current Credit                      |                                                                            |                       |                         |                           |                           |                      |                       |                           |                         |                           |                           |                           | (1.30)                        |              |
| Annual Revenue Change               |                                                                            |                       |                         |                           |                           |                      |                       |                           |                         |                           |                           |                           | (5,613)                       |              |