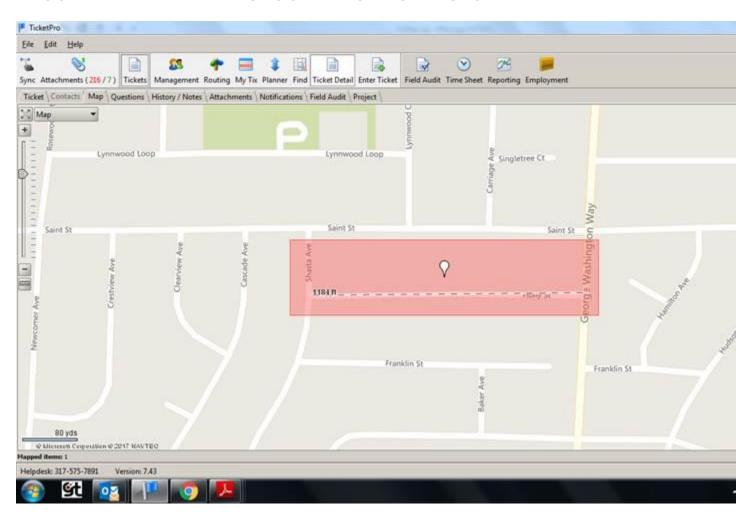

#### Ticket #17219490

Assigned completion date 6/20/2017 1200am PDT, was completed 6/19/2017 924am PDT

\*In regards to the scope of work, USIC marked the area described in *TYPE OF WORK*. Given the lack of detail in scope of work it was interpreted by our locator on site. USIC marked from Shasta AVE going East 1200' on Holly ST crossing over George Washington WY and 100' North. There was no mention or white marks that would have identified our need to access backyard easements. Once we were notified that this was needed we responded in good faith and put down additional locate marks on 6/27/2017.

6/26/2017 1232pm Received note that locate was not complete\*

See photo (page 56) which indicates that M&L construction white marked second locate area after 6/19/2017. This not white marked on ticket #17219490 on 6/19/2017 when the original locate was completed. This is the only white marking that M&L completed on their request for additional locating.