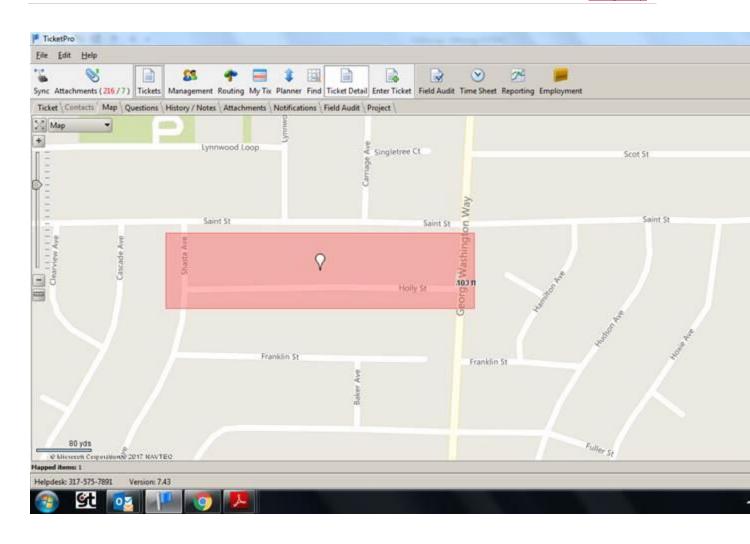

#### Ticket #17237530

Assigned completion date 6/27/2017 1117am Damage Ticket - Emergency

Below is are screen shots that show the area as called in by M&L that our locator would have referenced in conjunction with the type of work listed on the locate request.

State: WA County: BENTON Place: RICHLAND

Address: Street: HOLLY ST

Nearest Intersecting Street: SHASTA AVE

#### Type of Work: INSTALL POWER CONDUIT

Location of Work: EXCAVATION SITE IS ON AN UNKNOWN SIDE OF THE ROAD.

: SITE STARTS AT THE ABV INTER MARK E APX 1200FT

: GOING ACROSS GEORGE WASHINGTON WAY CONTINUE N 100FT ENDING AT POLE NUMBER

: H-1079 AREA MARKED IN WHITE TO INCLUDE ALL EASMENTS AND ROW'S