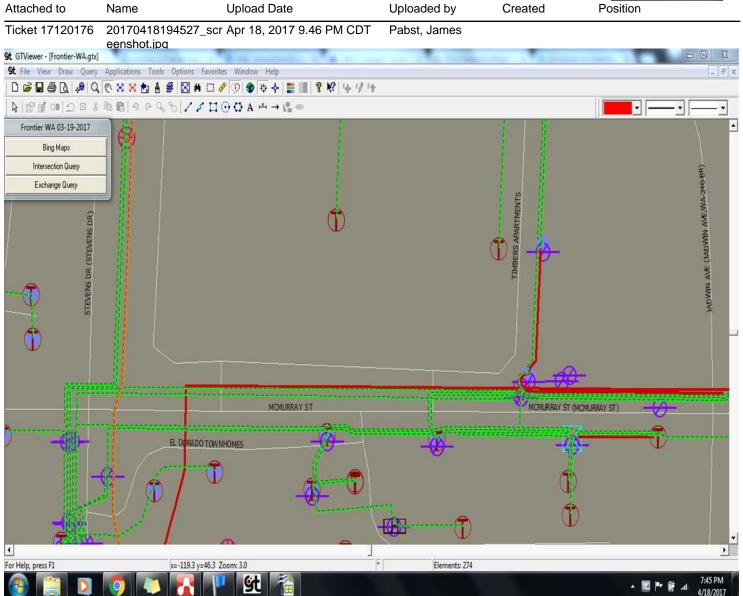

Ticket Detail: 17120176

Property of United States Infrastructure Corporation Screenshot taken on 4/18/2017 7:45:27 PM

Ticket Detail: 17120176

Attached to Name Upload Date Uploaded by Created Position

Ticket 17120176 20170418211601\_20 Apr 19, 2017 3.08 PM CDT Pabst, James 4/18/17 9:16