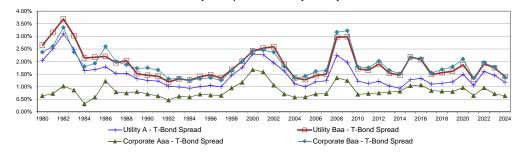

#### Bond Yield Spreads

|      |         |                              | Public Utility Bond |                  |                    |                             | Corporate Bond   |                  |                             |                      | Utility to Corporate |                 |
|------|---------|------------------------------|---------------------|------------------|--------------------|-----------------------------|------------------|------------------|-----------------------------|----------------------|----------------------|-----------------|
| Line | Year    | T-Bond<br>Yield <sup>1</sup> | $\frac{A^2}{(2)}$   | Baa <sup>2</sup> | A-T-Bond<br>Spread | Baa-T-Bond<br><u>Spread</u> | Aaa <sup>3</sup> | Baa <sup>3</sup> | Aaa-T-Bond<br><u>Spread</u> | Baa-T-Bond<br>Spread | Baa<br><u>Spread</u> | A-Aaa<br>Spread |
|      |         | (1)                          | (2)                 | (3)              | (4)                | (5)                         | (6)              | (7)              | (8)                         | (9)                  | (10)                 | (11)            |
| 1    | 1980    | 11.30%                       | 13.34%              | 13.95%           | 2.04%              | 2.65%                       | 11.94%           | 13.67%           | 0.64%                       | 2.37%                | 0.28%                | 1.40%           |
| 2    | 1981    | 13.44%                       | 15.95%              | 16.60%           | 2.51%              | 3.16%                       | 14.17%           | 16.04%           | 0.73%                       | 2.60%                | 0.56%                | 1.78%           |
| 3    | 1982    | 12.76%                       | 15.86%              | 16.45%           | 3.10%              | 3.69%                       | 13.79%           | 16.11%           | 1.03%                       | 3.35%                | 0.34%                | 2.07%           |
| 4    | 1983    | 11.18%                       | 13.66%              | 14.20%           | 2.48%              | 3.02%                       | 12.04%           | 13.55%           | 0.86%                       | 2.38%                | 0.65%                | 1.62%           |
| 5    | 1984    | 12.39%                       | 14.03%              | 14.53%           | 1.64%              | 2.14%                       | 12.71%           | 14.19%           | 0.32%                       | 1.80%                | 0.34%                | 1.32%           |
| 6    | 1985    | 10.79%                       | 12.47%              | 12.96%           | 1.68%              | 2.17%                       | 11.37%           | 12.72%           | 0.58%                       | 1.93%                | 0.24%                | 1.10%           |
| 7    | 1986    | 7.80%                        | 9.58%               | 10.00%           | 1.78%              | 2.20%                       | 9.02%            | 10.39%           | 1.22%                       | 2.59%                | -0.39%               | 0.56%           |
| 8    | 1987    | 8.58%                        | 10.10%              | 10.53%           | 1.52%              | 1.95%                       | 9.38%            | 10.58%           | 0.80%                       | 2.00%                | -0.05%               | 0.72%           |
| 9    | 1988    | 8.96%                        | 10.49%              | 11.00%           | 1.53%              | 2.04%                       | 9.71%            | 10.83%           | 0.75%                       | 1.87%                | 0.17%                | 0.78%           |
| 10   | 1989    | 8.45%                        | 9.77%               | 9.97%            | 1.32%              | 1.52%                       | 9.26%            | 10.18%           | 0.81%                       | 1.73%                | -0.21%               | 0.51%           |
| 11   | 1990    | 8.61%                        | 9.86%               | 10.06%           | 1.25%              | 1.45%                       | 9.32%            | 10.36%           | 0.71%                       | 1.75%                | -0.30%               | 0.54%           |
| 12   | 1991    | 8.14%                        | 9.36%               | 9.55%            | 1.22%              | 1.41%                       | 8.77%            | 9.80%            | 0.63%                       | 1.67%                | -0.25%               | 0.59%           |
| 13   | 1992    | 7.67%                        | 8.69%               | 8.86%            | 1.02%              | 1.19%                       | 8.14%            | 8.98%            | 0.47%                       | 1.31%                | -0.12%               | 0.55%           |
| 14   | 1993    | 6.60%                        | 7.59%               | 7.91%            | 0.99%              | 1.31%                       | 7.22%            | 7.93%            | 0.62%                       | 1.33%                | -0.02%               | 0.37%           |
| 15   | 1994    | 7.37%                        | 8.31%               | 8.63%            | 0.94%              | 1.26%                       | 7.96%            | 8.62%            | 0.59%                       | 1.25%                | 0.01%                | 0.35%           |
| 16   | 1995    | 6.88%                        | 7.89%               | 8.29%            | 1.01%              | 1.41%                       | 7.59%            | 8.20%            | 0.71%                       | 1.32%                | 0.09%                | 0.30%           |
| 17   | 1996    | 6.70%                        | 7.75%               | 8.17%            | 1.05%              | 1.47%                       | 7.37%            | 8.05%            | 0.67%                       | 1.35%                | 0.12%                | 0.38%           |
| 18   | 1997    | 6.61%                        | 7.60%               | 7.95%            | 0.99%              | 1.34%                       | 7.26%            | 7.86%            | 0.66%                       | 1.26%                | 0.09%                | 0.34%           |
| 19   | 1998    | 5.58%                        | 7.04%               | 7.26%            | 1.46%              | 1.68%                       | 6.53%            | 7.22%            | 0.95%                       | 1.64%                | 0.04%                | 0.51%           |
| 20   | 1999    | 5.87%                        | 7.62%               | 7.88%            | 1.75%              | 2.01%                       | 7.04%            | 7.87%            | 1.18%                       | 2.01%                | 0.01%                | 0.58%           |
| 21   | 2000    | 5.94%                        | 8.24%               | 8.36%            | 2.30%              | 2.42%                       | 7.62%            | 8.36%            | 1.68%                       | 2.42%                | -0.01%               | 0.62%           |
| 22   | 2001    | 5.49%                        | 7.76%               | 8.03%            | 2.27%              | 2.54%                       | 7.08%            | 7.95%            | 1.59%                       | 2.45%                | 0.08%                | 0.68%           |
| 23   | 2002    | 5.43%                        | 7.37%               | 8.02%            | 1.94%              | 2.59%                       | 6.49%            | 7.80%            | 1.06%                       | 2.37%                | 0.22%                | 0.88%           |
| 24   | 2003    | 4.96%                        | 6.58%               | 6.84%            | 1.62%              | 1.89%                       | 5.67%            | 6.77%            | 0.71%                       | 1.81%                | 0.08%                | 0.91%           |
| 25   | 2004    | 5.05%                        | 6.16%               | 6.40%            | 1.11%              | 1.35%                       | 5.63%            | 6.39%            | 0.58%                       | 1.35%                | 0.00%                | 0.53%           |
| 26   | 2005    | 4.65%                        | 5.65%               | 5.93%            | 1.00%              | 1.28%                       | 5.24%            | 6.06%            | 0.59%                       | 1.42%                | -0.14%               | 0.41%           |
| 27   | 2006    | 4.87%                        | 6.07%               | 6.32%            | 1.20%              | 1.44%                       | 5.59%            | 6.48%            | 0.71%                       | 1.61%                | -0.16%               | 0.48%           |
| 28   | 2007    | 4.83%                        | 6.07%               | 6.33%            | 1.24%              | 1.50%                       | 5.56%            | 6.48%            | 0.72%                       | 1.65%                | -0.15%               | 0.52%           |
| 29   | 2008    | 4.28%                        | 6.53%               | 7.25%            | 2.25%              | 2.97%                       | 5.63%            | 7.45%            | 1.35%                       | 3.17%                | -0.20%               | 0.90%           |
| 30   | 2009    | 4.07%                        | 6.04%               | 7.06%            | 1.97%              | 2.99%                       | 5.31%            | 7.30%            | 1.24%                       | 3.23%                | -0.24%               | 0.73%           |
| 31   | 2003    | 4.25%                        | 5.47%               | 5.96%            | 1.22%              | 1.71%                       | 4.95%            | 6.04%            | 0.70%                       | 1.79%                | -0.24%               | 0.52%           |
|      |         |                              |                     |                  |                    |                             |                  |                  |                             |                      |                      |                 |
| 32   | 2011    | 3.91%                        | 5.04%               | 5.57%            | 1.13%              | 1.66%                       | 4.64%            | 5.67%            | 0.73%                       | 1.76%                | -0.10%               | 0.40%           |
| 33   | 2012    | 2.92%                        | 4.13%               | 4.83%            | 1.21%              | 1.90%                       | 3.67%            | 4.94%            | 0.75%                       | 2.02%                | -0.11%               | 0.46%           |
| 34   | 2013    | 3.45%                        | 4.48%               | 4.98%            | 1.03%              | 1.53%                       | 4.24%            | 5.10%            | 0.79%                       | 1.65%                | -0.12%               | 0.24%           |
| 35   | 2014    | 3.34%                        | 4.28%               | 4.80%            | 0.94%              | 1.46%                       | 4.16%            | 4.86%            | 0.82%                       | 1.52%                | -0.06%               | 0.12%           |
| 36   | 2015    | 2.84%                        | 4.12%               | 5.03%            | 1.27%              | 2.19%                       | 3.89%            | 5.00%            | 1.05%                       | 2.16%                | 0.03%                | 0.23%           |
| 37   | 2016    | 2.60%                        | 3.93%               | 4.67%            | 1.33%              | 2.08%                       | 3.66%            | 4.71%            | 1.07%                       | 2.12%                | -0.04%               | 0.27%           |
| 38   | 2017    | 2.90%                        | 4.00%               | 4.38%            | 1.10%              | 1.48%                       | 3.74%            | 4.44%            | 0.85%                       | 1.55%                | -0.06%               | 0.26%           |
| 39   | 2018    | 3.11%                        | 4.25%               | 4.67%            | 1.14%              | 1.56%                       | 3.93%            | 4.80%            | 0.82%                       | 1.69%                | -0.13%               | 0.32%           |
| 40   | 2019    | 2.58%                        | 3.77%               | 4.19%            | 1.18%              | 1.61%                       | 3.39%            | 4.38%            | 0.81%                       | 1.79%                | -0.18%               | 0.38%           |
| 40   | 2013    | 1.56%                        | 3.05%               | 3.44%            | 1.49%              | 1.87%                       | 2.53%            | 3.66%            | 0.96%                       | 2.10%                | -0.22%               | 0.53%           |
| 41   | 2020    |                              | 3.10%               |                  |                    | 1.30%                       | 2.33%            | 3.39%            | 0.65%                       |                      | -0.04%               |                 |
|      |         | 2.05%                        |                     | 3.36%            | 1.05%              |                             |                  |                  |                             | 1.34%                |                      | 0.40%           |
| 43   | 2022    | 3.12%                        | 4.72%               | 5.03%            | 1.61%              | 1.91%                       | 4.08%            | 5.07%            | 0.96%                       | 1.96%                | -0.04%               | 0.65%           |
| 44   | 2023    | 4.09%                        | 5.55%               | 5.84%            | 1.45%              | 1.75%                       | 4.81%            | 5.86%            | 0.72%                       | 1.77%                | -0.02%               | 0.74%           |
| 45   | 2024 4  | 4.45%                        | 5.63%               | 5.85%            | 1.17%              | 1.40%                       | 5.10%            | 5.83%            | 0.64%                       | 1.38%                | 0.02%                | 0.53%           |
| 46   | Average | 6.05%                        | 7.53%               | 7.95%            | 1.48%              | 1.90%                       | 6.89%            | 7.95%            | 0.83%                       | 1.90%                | 0.00%                | 0.65%           |

Yield Spreads Treasury Vs. Corporate & Treasury Vs. Utility

Sources:

 <sup>&</sup>lt;sup>1</sup> St. Louis Federal Reserve: Economic Research, http://research.stlouisfed.org/.
<sup>2</sup> The utility yields for the period 1980-2000 were obtained from Mergent Public Utility Manual, Mergent Weekly News Reports, 2003. The utility yields for the period 2001-2009 were obtained from the Mergent Bond Record. The utility yields for the period 2010-2023 were obtained from http://creditrends.moodys.com/.