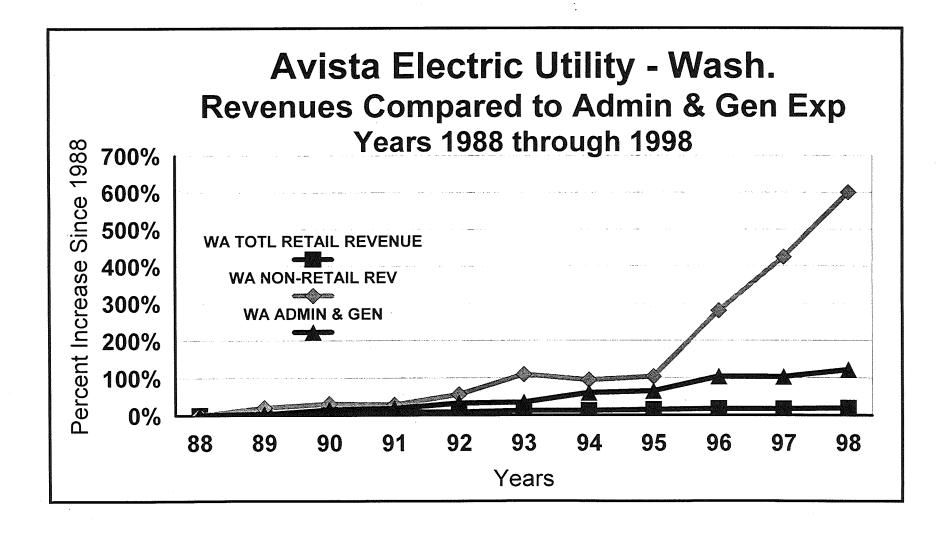

| 1   | AVISTA UTILITIES - ELECTRIC OPERATIONS - WASHINGTON REVIEW OF WASHINGTON REVENUES AND ADMINISTRATIVE & GENERAL EXPENSES  FOR THE YEARS 1988 THROUGH 1998 |                    |                        |                  |                          |                                           |                        |                  |                        |  |
|-----|----------------------------------------------------------------------------------------------------------------------------------------------------------|--------------------|------------------------|------------------|--------------------------|-------------------------------------------|------------------------|------------------|------------------------|--|
|     | (Amounts in Dollars)                                                                                                                                     |                    | Percentage<br>Increase |                  | Percentage .<br>Increase | Total Washington<br>Exclusive of          | Percentage<br>Increase |                  | Percentage<br>Increase |  |
| 1   |                                                                                                                                                          | Total Washington   | (Decrease)             | Total Washington | (Decrease)               | General Business                          | (Decrease)             | Total Washington | (Decrease)             |  |
| Į.  |                                                                                                                                                          | Electric Operating | In Column (B)          | General Business | In Column (D)            | Revenues                                  | In Column (F)          | Administrative   | In Column (H)          |  |
| Ln# | Year                                                                                                                                                     | Revenues - \$      | Since 1988             | Revenues - \$    | Since 1988               | Col (B) - Col (D)                         | Since 1988             | & General Exp\$  | Since 1988             |  |
|     | (A)                                                                                                                                                      | (B)                | (C)                    | (D)              | (E)                      | (F)                                       | (G)                    | (H)              | (1)                    |  |
| 1   | 1988                                                                                                                                                     | 248,712,000        | 0.00%                  | 200,558,000      | 0.00%                    | 48,154,000                                | 0.00%                  | 14,903,000       | 0.00%                  |  |
| 2   | 1989                                                                                                                                                     | 262,768,000        | 5.65%                  | 204,770,000      | 2.10%                    | 57,998,000                                | 20.44%                 | 15,316,000       | 2.77%                  |  |
| 3   | 1990                                                                                                                                                     | 273,383,000        | 9.92%                  | 210,518,000      | 4.97%                    | 62,865,000                                | 30.55%                 | 17,112,000       | 14.82%                 |  |
| 4   | 1991                                                                                                                                                     | 280,958,000        | 12.97%                 | 219,194,000      | 9.29%                    | 61,764,000                                | 28.26%                 | 17,543,000       | 17.71%                 |  |
| 5   | 1992                                                                                                                                                     | 293,466,000        | 17.99%                 | 218,762,000      | 9.08%                    | 74,704,000                                | 55.14%                 | 19,697,000       | 32.17%                 |  |
| 6   | 1993                                                                                                                                                     | 326,036,000        | 31.09%                 | 225,413,000      | 12.39%                   | 100,623,000                               | 108.96%                | 20,021,000       | 34.34%                 |  |
| 7   | 1994                                                                                                                                                     | 319,045,000        | 28.28%                 | 225,603,000      | 12.49%                   | 93,442,000                                | 94.05%                 | 23,762,000       | 59.44%                 |  |
| 8   | 1995                                                                                                                                                     | 328,713,000        | 32.17%                 | 230,787,000      | 15.07%                   | 97,926,000                                | 103.36%                | 24,500,000       | 64.40%                 |  |
| 9   | 1996                                                                                                                                                     | 419,438,000        | 68.64%                 | 236,259,000      | 17.80%                   | 183,179,000                               | 280.40%                | 30,362,000       | 103.73%                |  |
| 10  | 1997                                                                                                                                                     | 488,201,000        | 96.29%                 | 235,497,000      | 17.42%                   | 252,704,000                               | 424.78%                | 30,237,000       | 102.89%                |  |
| 11  | 1998                                                                                                                                                     | 576,766,000        | 131.90%                | 239,836,725      | 19.58%                   | 336,929,275                               | 599.69%                | 33,046,000       | 121.74%                |  |
| 12  | Average 88 thru 98                                                                                                                                       | 347,044,182        |                        | 222,472,520      |                          | 124,571,661                               |                        | 22,409,000       |                        |  |
| 13  | Percent Increase 88 to 95                                                                                                                                | 32.17%             |                        | 15.07%           |                          | 103.36%                                   |                        | 64.40%           |                        |  |
| 14  | Average Annual % Increase 1988 to 1995                                                                                                                   | 4.06%              |                        | 2.03%            |                          | 10.67%                                    |                        | 7.36%            |                        |  |
| 15  | Percent Increase 88 to 98                                                                                                                                | 131.90%            |                        | 19.58%           |                          | 599.69%                                   |                        | 121.74%          |                        |  |
| 16  | Average Annual % Increase 1988 to 1998                                                                                                                   | 8.78%              |                        | 1.80%            |                          | 21.48%                                    |                        | 8.29%            |                        |  |
|     |                                                                                                                                                          |                    |                        |                  |                          | то по |                        |                  |                        |  |
|     |                                                                                                                                                          |                    |                        |                  |                          |                                           |                        |                  |                        |  |
| 1   |                                                                                                                                                          |                    |                        |                  |                          |                                           |                        |                  |                        |  |
|     |                                                                                                                                                          |                    |                        |                  |                          |                                           |                        |                  |                        |  |
|     |                                                                                                                                                          |                    |                        |                  |                          | ·                                         |                        | <u> </u>         |                        |  |