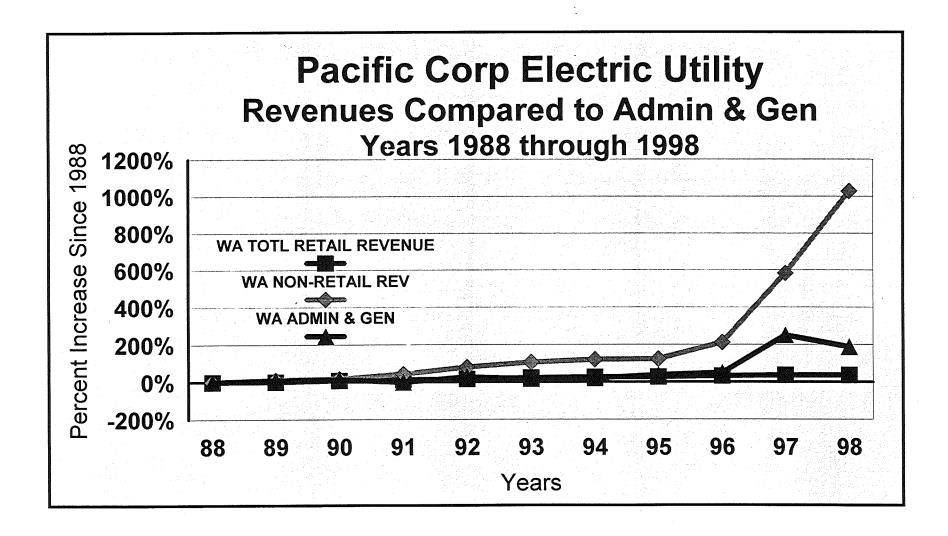

|     | REVIEW OF WASHINGTON REVENUES AND ADMINISTRATIVE & GENERAL EXPENSES  FOR THE YEARS 1988 THROUGH 1998  Docket No. UE-991606 |                                        |                             |                                      |                             |                                  |                             |                                    |                             |  |
|-----|----------------------------------------------------------------------------------------------------------------------------|----------------------------------------|-----------------------------|--------------------------------------|-----------------------------|----------------------------------|-----------------------------|------------------------------------|-----------------------------|--|
|     | (Amounts In Dollars)                                                                                                       |                                        | Percentage<br>Increase      |                                      | Percentage Increase         | Total Washington<br>Exclusive of | Percentage<br>Increase      |                                    | Percentage<br>Increase      |  |
|     |                                                                                                                            | Total Washington<br>Electric Operating | (Decrease)<br>In Column (B) | Total Washington<br>General Business | (Decrease)<br>In Column (D) | General Business<br>Revenues     | (Decrease)<br>In Column (F) | Total Washington<br>Administrative | (Decrease)<br>In Column (H) |  |
| Ln# | Year                                                                                                                       | Revenues - \$                          | Since 1988                  | Revenues - \$                        | Since 1988                  | Col (B) - Col (D)                | Since 1988                  | & General Exp\$                    | Since 1988                  |  |
|     | (A)                                                                                                                        | (B)                                    | (C)                         | (D)                                  | (E)                         | (F)                              | (G)                         | (H)                                | (1)                         |  |
| 1   | 1988                                                                                                                       | 157,179,613                            | 0.00%                       | 136.211.016                          | 0.00%                       | 20,968,597                       | 0.00%                       | 9.551.244                          | 0.00%                       |  |
| 2   | 1989                                                                                                                       | 161,989,506                            | 3.06%                       |                                      | 1.71%                       | 23,444,653                       | 11.81%                      |                                    | 9.70%                       |  |
| 3   | 1990                                                                                                                       | 172,100,695                            | 9.49%                       | , , ,                                | 8.23%                       | 24,680,550                       | 17.70%                      |                                    | 13.15%                      |  |
| 4   | 1991                                                                                                                       | 181,715,061                            | 15.61%                      |                                      | 11.52%                      | 29,814,334                       | 42.19%                      |                                    | -1.54%                      |  |
| 5   | 1992                                                                                                                       | 196,744,457                            | 25.17%                      |                                      | 16.74%                      | 37,725,986                       | 79.92%                      |                                    | 27.31%                      |  |
| 6   | 1993                                                                                                                       | 211,036,785                            | 34.26%                      | 167,872,285                          | 23.24%                      | 43,164,500                       | 105.85%                     |                                    | 16.66%                      |  |
| 7   | 1994                                                                                                                       | 218,331,931                            | 38.91%                      | 172,175,162                          | 26.40%                      | 46,156,769                       | 120.12%                     | 11,441,244                         | 19.79%                      |  |
| 8   | 1995                                                                                                                       | 221,103,845                            | 40.67%                      | 174,208,559                          | 27.90%                      | 46,895,286                       | 123.65%                     | 13,122,302                         | 37.39%                      |  |
| 9   | 1996                                                                                                                       | 246,072,235                            | 56.55%                      |                                      | 32.68%                      | 65,345,618                       | 211.64%                     |                                    | 49.53%                      |  |
| 10  | 1997                                                                                                                       | 328,977,588                            | 109.30%                     |                                      | 36.43%                      | 143,147,761                      | 582.68%                     |                                    | 250.54%                     |  |
| 11  | 1998                                                                                                                       | 422,295,363                            | 168.67%                     | 185,672,645                          | 36.31%                      | 236,622,718                      | 1028.46%                    | 27,450,340                         | 187.40%                     |  |
| 12  | Average 88 thru 98                                                                                                         | 228,867,916                            |                             | 163,598,210                          |                             | 65,269,707                       |                             | 14,847,231                         |                             |  |
| 13  | Percent Increase 88 to 95                                                                                                  | 40.67%                                 |                             | 27.90%                               |                             | 123.65%                          |                             | 37.39%                             |                             |  |
| 14  | Average Annual % Increase 1988 to 1995                                                                                     | 5.00%                                  |                             | 3.58%                                |                             | 12.19%                           |                             | 4.64%                              | •                           |  |
| 15  | Percent Increase 88 to 98                                                                                                  | 168.67%                                |                             | 36.31%                               |                             | 1028.46%                         |                             | 187.40%                            |                             |  |
| 16  | Average Annual % Increase 1988 to 1998                                                                                     | 10.39%                                 |                             | 3.15%                                |                             | 27.42%                           |                             | 11.13%                             |                             |  |
|     |                                                                                                                            |                                        |                             |                                      |                             |                                  |                             |                                    |                             |  |
|     |                                                                                                                            |                                        |                             |                                      |                             |                                  |                             |                                    |                             |  |
|     |                                                                                                                            |                                        |                             |                                      |                             |                                  |                             |                                    |                             |  |