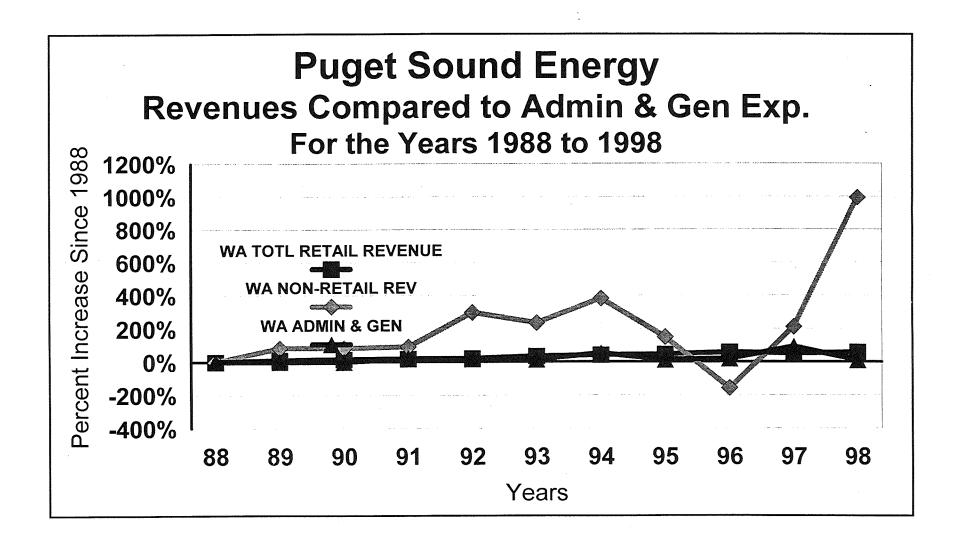

| PUGET SOUND ENERGY - ELECTRIC OPERATIONS - WASHINGTON REVIEW OF WASHINGTON REVENUES AND ADMINISTRATIVE & GENERAL EXPENSES                                                                                                                                                                                                                                                                                                                                                                                                                                                                                                                                                                                                                                                                                                                                                                                                                                                                                                                                                                                                                                                                                                                                                                                                                                                                                                                                                                                                                                                                                                                                                                                                                                                                                                                                                                                                                                                                                                                                                                                                      |                                                         |                                           |                                                       |                                                          |                                                       |                                                                  |                                                       | Docket No. UE-991606                                 |                                                       |  |  |
|--------------------------------------------------------------------------------------------------------------------------------------------------------------------------------------------------------------------------------------------------------------------------------------------------------------------------------------------------------------------------------------------------------------------------------------------------------------------------------------------------------------------------------------------------------------------------------------------------------------------------------------------------------------------------------------------------------------------------------------------------------------------------------------------------------------------------------------------------------------------------------------------------------------------------------------------------------------------------------------------------------------------------------------------------------------------------------------------------------------------------------------------------------------------------------------------------------------------------------------------------------------------------------------------------------------------------------------------------------------------------------------------------------------------------------------------------------------------------------------------------------------------------------------------------------------------------------------------------------------------------------------------------------------------------------------------------------------------------------------------------------------------------------------------------------------------------------------------------------------------------------------------------------------------------------------------------------------------------------------------------------------------------------------------------------------------------------------------------------------------------------|---------------------------------------------------------|-------------------------------------------|-------------------------------------------------------|----------------------------------------------------------|-------------------------------------------------------|------------------------------------------------------------------|-------------------------------------------------------|------------------------------------------------------|-------------------------------------------------------|--|--|
| NAME OF THE OWNER, WHEN THE OW | FOR THE YEARS 1988 THROUGH 1998<br>(Amounts In Dollars) | Total Washington<br>Electric Operating    | Percentage<br>Increase<br>(Decrease)<br>In Column (B) | Total Washington<br>General Business                     | Percentage<br>increase<br>(Decrease)<br>in Column (D) | Total Washington<br>Exclusive of<br>General Business<br>Revenues | Percentage<br>Increase<br>(Decrease)<br>In Column (F) | Total Washington<br>Administrative                   | Percentage<br>Increase<br>(Decrease)<br>In Column (H) |  |  |
| Ln#                                                                                                                                                                                                                                                                                                                                                                                                                                                                                                                                                                                                                                                                                                                                                                                                                                                                                                                                                                                                                                                                                                                                                                                                                                                                                                                                                                                                                                                                                                                                                                                                                                                                                                                                                                                                                                                                                                                                                                                                                                                                                                                            | Year                                                    | Revenues - \$                             | Since 1988                                            | Revenues - \$                                            | Since 1988                                            | Col (B) - Col (D)                                                | Since 1988                                            | & General Exp\$                                      | Since 1988                                            |  |  |
|                                                                                                                                                                                                                                                                                                                                                                                                                                                                                                                                                                                                                                                                                                                                                                                                                                                                                                                                                                                                                                                                                                                                                                                                                                                                                                                                                                                                                                                                                                                                                                                                                                                                                                                                                                                                                                                                                                                                                                                                                                                                                                                                | (A)                                                     | (B)                                       | (C)                                                   | (D)                                                      | (E)                                                   | (F)                                                              | (G)                                                   | (H)                                                  | (1)                                                   |  |  |
| 1<br>2<br>3                                                                                                                                                                                                                                                                                                                                                                                                                                                                                                                                                                                                                                                                                                                                                                                                                                                                                                                                                                                                                                                                                                                                                                                                                                                                                                                                                                                                                                                                                                                                                                                                                                                                                                                                                                                                                                                                                                                                                                                                                                                                                                                    | 1988<br>1989<br>1990                                    | 791,381,561<br>887,773,300<br>935,273,189 | 0.00%<br>12.18%<br>18.18%<br>20.90%                   | 767,390,780<br>843,625,041<br>891,146,042<br>910,696,890 | 0.00%<br>9.93%<br>16.13%<br>18.67%                    | 23,990,781<br>44,148,259<br>44,127,147<br>46,071,770             | 0.00%<br>84.02%<br>83.93%<br>92.04%                   | 55,219,608<br>55,636,305<br>55,052,040<br>66,334,412 | 0.00%<br>0.75%<br>-0.30%<br>20.13%                    |  |  |
| 4                                                                                                                                                                                                                                                                                                                                                                                                                                                                                                                                                                                                                                                                                                                                                                                                                                                                                                                                                                                                                                                                                                                                                                                                                                                                                                                                                                                                                                                                                                                                                                                                                                                                                                                                                                                                                                                                                                                                                                                                                                                                                                                              | 1991                                                    | 956,768,660<br>1,024,969,578              | 29.52%                                                | 929,553,304                                              | 21.13%                                                | 95,416,274                                                       | 297.72%                                               | 65,094,910                                           | 17.88%                                                |  |  |
| 5                                                                                                                                                                                                                                                                                                                                                                                                                                                                                                                                                                                                                                                                                                                                                                                                                                                                                                                                                                                                                                                                                                                                                                                                                                                                                                                                                                                                                                                                                                                                                                                                                                                                                                                                                                                                                                                                                                                                                                                                                                                                                                                              | 1992<br>1993                                            | 1,112,878,346                             | 40.62%                                                | 1,032,339,400                                            | 34.53%                                                | 80,538,946                                                       | 235.71%                                               | 62,959,055                                           | 14.02%                                                |  |  |
| 7                                                                                                                                                                                                                                                                                                                                                                                                                                                                                                                                                                                                                                                                                                                                                                                                                                                                                                                                                                                                                                                                                                                                                                                                                                                                                                                                                                                                                                                                                                                                                                                                                                                                                                                                                                                                                                                                                                                                                                                                                                                                                                                              | 1994                                                    | 1,194,058,339                             | 50.88%                                                | 1,078,578,079                                            | 40.55%                                                | 115,480,260                                                      | 381.35%                                               | 84,262,936                                           | 52.60%                                                |  |  |
| 8                                                                                                                                                                                                                                                                                                                                                                                                                                                                                                                                                                                                                                                                                                                                                                                                                                                                                                                                                                                                                                                                                                                                                                                                                                                                                                                                                                                                                                                                                                                                                                                                                                                                                                                                                                                                                                                                                                                                                                                                                                                                                                                              | 1995                                                    | 1,179,330,189                             | 49.02%                                                | 1,119,250,063                                            | 45.85%                                                | 60,080,126                                                       | 150.43%                                               | 61,862,487                                           | 12.03%                                                |  |  |
| 9                                                                                                                                                                                                                                                                                                                                                                                                                                                                                                                                                                                                                                                                                                                                                                                                                                                                                                                                                                                                                                                                                                                                                                                                                                                                                                                                                                                                                                                                                                                                                                                                                                                                                                                                                                                                                                                                                                                                                                                                                                                                                                                              | 1996                                                    | 1,198,769,236                             | 51.48%                                                | 1,212,783,864                                            | 58.04%                                                | (14,014,628)                                                     | -158.42%                                              | 65,386,820                                           | 18.41%                                                |  |  |
| 10                                                                                                                                                                                                                                                                                                                                                                                                                                                                                                                                                                                                                                                                                                                                                                                                                                                                                                                                                                                                                                                                                                                                                                                                                                                                                                                                                                                                                                                                                                                                                                                                                                                                                                                                                                                                                                                                                                                                                                                                                                                                                                                             | 1997                                                    | 1,231,423,884                             | 55.60%                                                | 1,156,806,959                                            | 50.75%                                                | 74,616,925                                                       | 211.02%                                               | 105,608,637                                          | 91.25%                                                |  |  |
| 11                                                                                                                                                                                                                                                                                                                                                                                                                                                                                                                                                                                                                                                                                                                                                                                                                                                                                                                                                                                                                                                                                                                                                                                                                                                                                                                                                                                                                                                                                                                                                                                                                                                                                                                                                                                                                                                                                                                                                                                                                                                                                                                             | 1998                                                    | 1,475,208,369                             | 86.41%                                                | 1,212,860,386                                            | 58.05%                                                | 262,347,983                                                      | 993.54%                                               | 60,757,518                                           | 10.03%                                                |  |  |
| 12                                                                                                                                                                                                                                                                                                                                                                                                                                                                                                                                                                                                                                                                                                                                                                                                                                                                                                                                                                                                                                                                                                                                                                                                                                                                                                                                                                                                                                                                                                                                                                                                                                                                                                                                                                                                                                                                                                                                                                                                                                                                                                                             | Average 88 thru 98                                      | 1,089,803,150                             |                                                       | 1,014,093,710                                            |                                                       | 75,709,440                                                       |                                                       | 67,106,793                                           |                                                       |  |  |
| 13                                                                                                                                                                                                                                                                                                                                                                                                                                                                                                                                                                                                                                                                                                                                                                                                                                                                                                                                                                                                                                                                                                                                                                                                                                                                                                                                                                                                                                                                                                                                                                                                                                                                                                                                                                                                                                                                                                                                                                                                                                                                                                                             | Percent Increase 88 to 95                               | 49.02%                                    |                                                       | 45.85%                                                   |                                                       | 150.43%                                                          |                                                       | 12.03%                                               |                                                       |  |  |
| 14                                                                                                                                                                                                                                                                                                                                                                                                                                                                                                                                                                                                                                                                                                                                                                                                                                                                                                                                                                                                                                                                                                                                                                                                                                                                                                                                                                                                                                                                                                                                                                                                                                                                                                                                                                                                                                                                                                                                                                                                                                                                                                                             | Average Annual % Increase 1988 to 1995                  | 5.86%                                     |                                                       | 5.54%                                                    |                                                       | 14.01%                                                           |                                                       | 1.64%                                                |                                                       |  |  |
| 15                                                                                                                                                                                                                                                                                                                                                                                                                                                                                                                                                                                                                                                                                                                                                                                                                                                                                                                                                                                                                                                                                                                                                                                                                                                                                                                                                                                                                                                                                                                                                                                                                                                                                                                                                                                                                                                                                                                                                                                                                                                                                                                             | Percent Increase 88 to 98                               | 86.41%                                    |                                                       | 58.05%                                                   |                                                       | 993.54%                                                          |                                                       | 10.03%                                               |                                                       |  |  |
| 16                                                                                                                                                                                                                                                                                                                                                                                                                                                                                                                                                                                                                                                                                                                                                                                                                                                                                                                                                                                                                                                                                                                                                                                                                                                                                                                                                                                                                                                                                                                                                                                                                                                                                                                                                                                                                                                                                                                                                                                                                                                                                                                             | Average Annual % Increase 1988 to 1998                  | 6.43%                                     |                                                       | 4.68%                                                    |                                                       | 27.02%                                                           |                                                       | 0.96%                                                |                                                       |  |  |
|                                                                                                                                                                                                                                                                                                                                                                                                                                                                                                                                                                                                                                                                                                                                                                                                                                                                                                                                                                                                                                                                                                                                                                                                                                                                                                                                                                                                                                                                                                                                                                                                                                                                                                                                                                                                                                                                                                                                                                                                                                                                                                                                |                                                         |                                           |                                                       |                                                          |                                                       |                                                                  |                                                       |                                                      |                                                       |  |  |
|                                                                                                                                                                                                                                                                                                                                                                                                                                                                                                                                                                                                                                                                                                                                                                                                                                                                                                                                                                                                                                                                                                                                                                                                                                                                                                                                                                                                                                                                                                                                                                                                                                                                                                                                                                                                                                                                                                                                                                                                                                                                                                                                |                                                         |                                           |                                                       |                                                          |                                                       |                                                                  |                                                       |                                                      |                                                       |  |  |
|                                                                                                                                                                                                                                                                                                                                                                                                                                                                                                                                                                                                                                                                                                                                                                                                                                                                                                                                                                                                                                                                                                                                                                                                                                                                                                                                                                                                                                                                                                                                                                                                                                                                                                                                                                                                                                                                                                                                                                                                                                                                                                                                |                                                         |                                           |                                                       |                                                          |                                                       |                                                                  |                                                       |                                                      |                                                       |  |  |