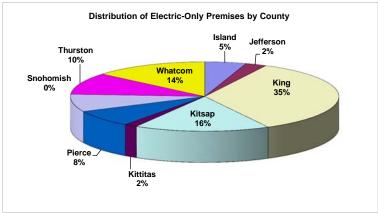

| Electric-Only Premises |             |            |            |         |  |  |  |
|------------------------|-------------|------------|------------|---------|--|--|--|
|                        | Residential | Commercial | Industrial | Total   |  |  |  |
| Island                 | 30,407      | 4,303      | 73         | 34,783  |  |  |  |
| Jefferson              | 15,054      | 2,692      | 89         | 17,835  |  |  |  |
| King                   | 206,615     | 33,961     | 734        | 241,310 |  |  |  |
| Kitsap                 | 100,955     | 12,255     | 201        | 113,411 |  |  |  |
| Kittitas               | 9,003       | 1,918      | 35         | 10,956  |  |  |  |
| Lewis                  | 1           | 1          | 0          | 2       |  |  |  |
| Pierce                 | 46,573      | 7,949      | 135        | 54,657  |  |  |  |
| Skagit                 | 48,131      | 8,175      | 321        | 56,627  |  |  |  |
| Snohomish              | 10          | 2          | 0          | 12      |  |  |  |
| Thurston               | 61,051      | 9,759      | 125        | 70,935  |  |  |  |
| Whatcom                | 83,798      | 11,969     | 393        | 96,160  |  |  |  |
| Total                  | 601,598     | 92,984     | 2,106      | 696,688 |  |  |  |