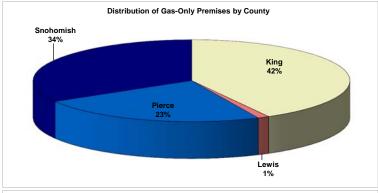

## Estimated Premise Counts by Service Type - All Classes - December 2012

| Gas-Only Premises |             |            |            |         |  |  |  |
|-------------------|-------------|------------|------------|---------|--|--|--|
|                   | Residential | Commercial | Industrial | Total   |  |  |  |
| King              | 146,767     | 14,749     | 798        | 162,314 |  |  |  |
| Kittitas          | 93          | 12         | 2          | 107     |  |  |  |
| Lewis             | 3,566       | 762        | 43         | 4,371   |  |  |  |
| Pierce            | 82,811      | 7,241      | 234        | 90,286  |  |  |  |
| Snohomish         | 120,932     | 8,582      | 272        | 129,786 |  |  |  |
| Total             | 35/ 160     | 31 3/16    | 1 3/10     | 386 864 |  |  |  |