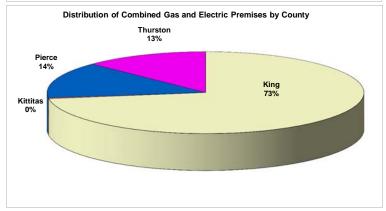

| Combined Gas and Electric Service Premises |                                                               |                                                                          |                                                                                                                            |  |  |  |  |  |
|--------------------------------------------|---------------------------------------------------------------|--------------------------------------------------------------------------|----------------------------------------------------------------------------------------------------------------------------|--|--|--|--|--|
| esidential                                 | Commercial                                                    | Industrial                                                               | Total                                                                                                                      |  |  |  |  |  |
| 258,440                                    | 18,528                                                        | 1,463                                                                    | 278,431                                                                                                                    |  |  |  |  |  |
| 0                                          | 0                                                             | 0                                                                        | 0                                                                                                                          |  |  |  |  |  |
| 1,073                                      | 152                                                           | 3                                                                        | 1,228                                                                                                                      |  |  |  |  |  |
| 52,041                                     | 3,046                                                         | 73                                                                       | 55,160                                                                                                                     |  |  |  |  |  |
| 26                                         | 0                                                             | 0                                                                        | 26                                                                                                                         |  |  |  |  |  |
| 44,842                                     | 3,828                                                         | 97                                                                       | 48,767                                                                                                                     |  |  |  |  |  |
| 356,422                                    | 25,554                                                        | 1,636                                                                    | 383,612                                                                                                                    |  |  |  |  |  |
|                                            | esidential<br>258,440<br>0<br>1,073<br>52,041<br>26<br>44,842 | esidential 258,440 18,528 0 0 0 1,073 152 52,041 3,046 26 0 44,842 3,828 | esidential Commercial Industrial   258,440 18,528 1,463   0 0 0   1,073 152 3   52,041 3,046 73   26 0 0   44,842 3,828 97 |  |  |  |  |  |