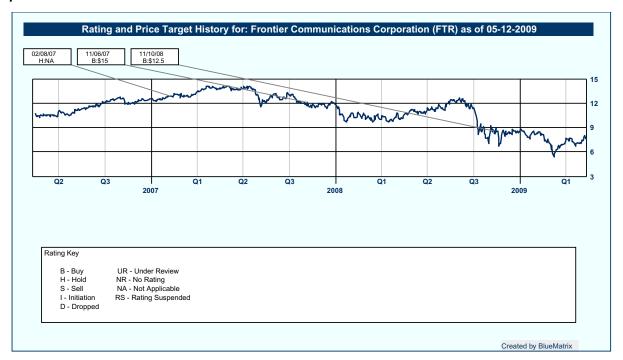

| Changes            | From<br>(Previous) | To<br>(Current) |
|--------------------|--------------------|-----------------|
| Rating             |                    | Buy             |
| Target Price       |                    | \$12.50         |
| FY09E EPS<br>(Net) |                    | \$0.60          |
| FY10E EPS<br>(Net) |                    | \$0.66          |
| Stock Data         |                    |                 |
| Price (05/12/09)   | ):                 | \$7.57          |
| 52-Week Range      | <b>e</b> :         | \$13 – \$5      |
| Market Cap.(\$m    | nm):               | \$2,345.2       |
| Shr.O/S-Diluted    | (mm):              | 309.8           |
| Enterprise Val.    | (\$mm):            | \$6,765.0       |
| Avg Daily Vol (3   | Mo):               | 3,217,834       |
| LT Debt/Total C    | ар.:               | 67.4%           |
| Net Cash/Share     | <b>)</b> :         | \$2.28          |
| Dividend (\$):     |                    | \$1.00          |
| Yield (%):         |                    | 13.2%           |
| Book Value/Sha     | are:               | \$2.88          |
| S&P Index:         |                    | 908.35          |
| EDO (N. 4)         | 22224              |                 |

## Risks to Target Price

Risks to our target price include significant changes to the regulatory environment which could materially impact the company's revenues and cash flows, and macroeconomic pressures which could accelerate access line losses and impact data growth trends.