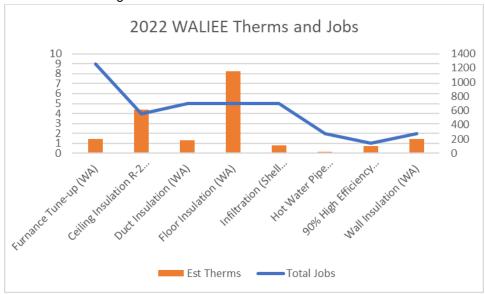

uncil of Lewis, Mason & Thurston Counties (CACLMT) was selected to provide services in WAGAP's territory. NW Natural continued engagement with the Energy Project and CACLMT, to help address these issues and support gas customers and projects.

The agencies are allotted 25% of reimbursable job costs for administrative costs and allowed an average of \$1,000 per home for Health, Safety, and Repairs (HSR), which are not subject to cost effectiveness tests. A WALIEE job could cost the program no more than the base \$7,992 plus the Low-Income Program Adjustment of \$5,508 for a total of \$13,500. Projects in 2022 averaged \$6,642 per home.

#### **Measure Analysis**

The figure below provides a breakdown of weatherization occurrences by measure, as well as the associated annual therm savings.



Figure 1: Measure Occurrence and Savings

**Table 1: Historical Efficiency Results** 

| Efficiency Metric                                     | 2022     | 2021     | 2020     | 2019      | 2018     | 2017     | 2016     |
|-------------------------------------------------------|----------|----------|----------|-----------|----------|----------|----------|
| Homes served                                          | 11       | 11       | 3        | 22        | 16       | 13       | 16       |
| Average<br>Reimbursement per<br>home <sup>10</sup>    | \$5,295  | \$4,996  | \$4,436  | \$8,657   | \$5,739  | \$5,305  | \$4,807  |
| Total Reimbursed                                      | \$58,251 | \$54,960 | \$13,308 | \$190,457 | \$91,828 | \$68,965 | \$76,918 |
| Average estimated therms save