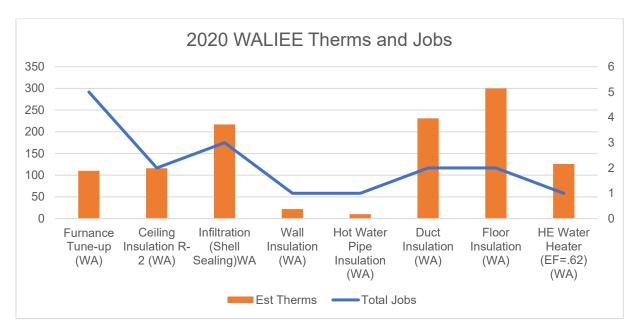

ntinued engagement with the Energy Project and CACLMT, to help address these issues and support gas customers and projects.

The weatherization reimbursement cap changed the for the 2019 program year with the additional Low-Income Program Adjustment. The agencies are allotted 15% of reimbursable job costs for administrative costs and allowed an average of \$1,000 per home for Health, Safety, and Repairs (HSR), which are not subject to cost effectiveness tests. A WALIEE job could cost the program no more than the base \$7,992 plus the Low-Income Program Adjustment of \$5,508 for a total of \$13,500. Projects in 2020 averaged \$6,545.

#### **Measure Analysis:**

The figure below provides a breakdown of weatherization occurrences by measure, as well as the associated annual therms savings.



Figure 1: Measure Occurrence and Savings

### 2016-2020 Efficiency Results:

| Efficiency Metric                                          | 2020     | 2019      | 2018     | 2017     | 2016     |
|------------------------------------------------------------|----------|-----------|----------|----------|----------|
| Homes served                                               | 3        | 22        | 16       | 13       | 16       |
| Average<br>Reimbursement<br>per home <sup>8</sup>          | \$4,436  | \$8,657   | \$5,739  | \$5,305  | \$4,807  |
| Total Reimbursed                                           | \$13,308 | \$190,457 | \$91,828 | \$68,965 | \$76,918 |
| Average<br>estimated therms<br>saved per home <sup>9</sup> | 377      | 918       | 474      | 472      | 378      |
| Total