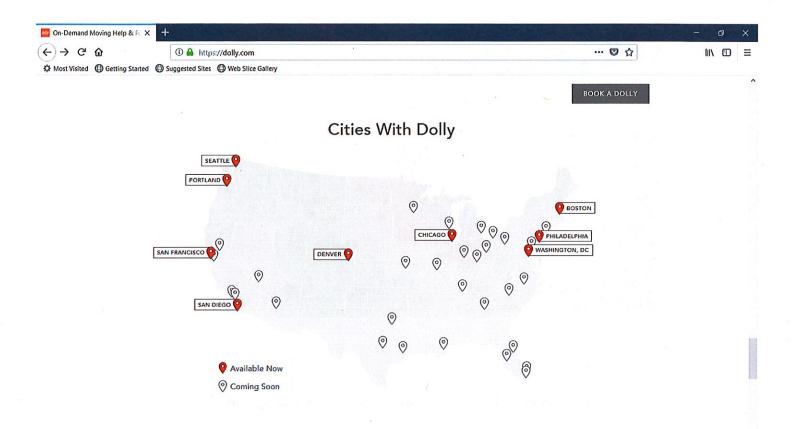

Furniture Kayaks & paddleboards
Potted trees & plants Exercise equipment
Kitchen islands Bathtubs
Electric fireplaces Arcade games
Lawnmowers Motor scooters
Hot tubs
drained & disconnected



#### ...but there are a few things we can't

Gun Safes Large safes
Jukeboxes U-Box containers
Motorcycles Kegs & other alcohol
Organs Pool Tables

### Don't Need a Truck, Just Some Extra Muscle?

Dolly Helpers can assist with many of your house projects that require an additional set of hands. Don't bother your family, friends or neighbors—book a Dolly to help.

Furniture relocation and removal

Loading and unloading a box truck

Appliance moves

Anything that two people can reasonably move

# See All the Ways You Can Use Dolly





Dolly.com website "Services," printed Oct. 9, 2018.

# Attachment X





Exh. SP-31 Docket TV-180605 Page 5 of 6





New patio table from Costco, but not sure how to get it to Capitol Hill? Connect with a Helper.



Live in Tacoma but need to pick up that Craigslist find in Shoreline? Use Dolly, find help.



Lease ending in Bellevue and need help moving the big stuff? Reach out to Dolly.



Is the closest Goodwill too far from Issaquah? Dolly Helpers will get your donations there.

# A Few of the Neighborhoods We Serve:





# Want a side gig? Earn up to \$1,000 a week with Dolly!

Help Seattleites haul their stuff in and around the city.
Work with Dolly as an independent contractor. Our
service is about people helping people. Feel good
knowing that you're helping your neighbors with work
they couldn't do on their own.

BECOME A HELPER



Dolly.com websit