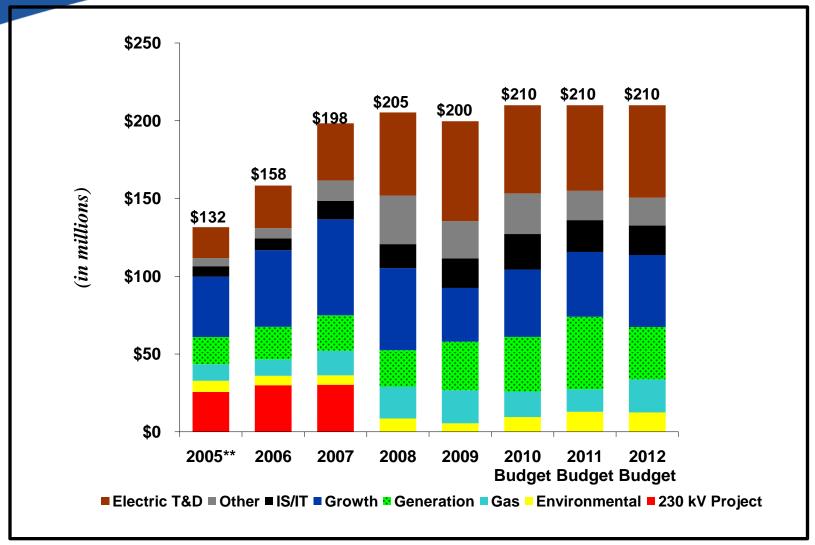

## Capital Expenditures

<sup>\*\* 2005</sup> excludes \$57.5 for the purchase of the second half of Coyote Springs 2 and \$17.8 for the office building purchase. 2010, 2011 and 2012 excludes investment for Smart Grid projects.