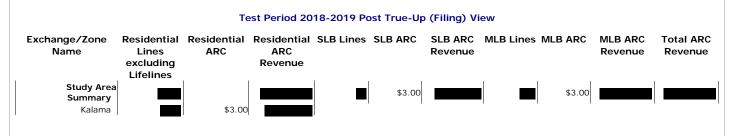

#### **CAF Output and ARC Revenues**

Test Period 2018-2019 Pre-True-Up view Test Period 2018-2019 Post-True-Up (Filing) view

Test Period 2018-2019 Post True-Up (Filing) View

#### Line ID Line Description **Amount** Test Period 2018-2019 Pre True-Up View 10 Total Eligible Recovery (Pre-TrueUp) 30 Residential ARC Revenue at FCC Prescribed Rate 40 SLB ARC Revenue at FCC Prescribed Rate 50 MLB ARC Revenue at FCC Prescribed Rate 60 Total ARC Revenue (Pre-TrueUp) 70 CAFICC Support (Pre-TrueUp) Test Period 2016-2017 TrueUp 80 Net Impact on Total Eligible Recovery Test Period 2018-2019 Filing (Post True-Up) View 90 Total Eligible Recovery (Post-TrueUp) Residential ARC Revenue at FCC Prescribed Rate 110 120 SLB ARC Revenue at FCC Prescribed Rate 130 MLB ARC Revenue at FCC Prescribed Rate 140 Total ARC Revenue (Post-TrueUp) 150 CAFICC Support (Post-TrueUp)