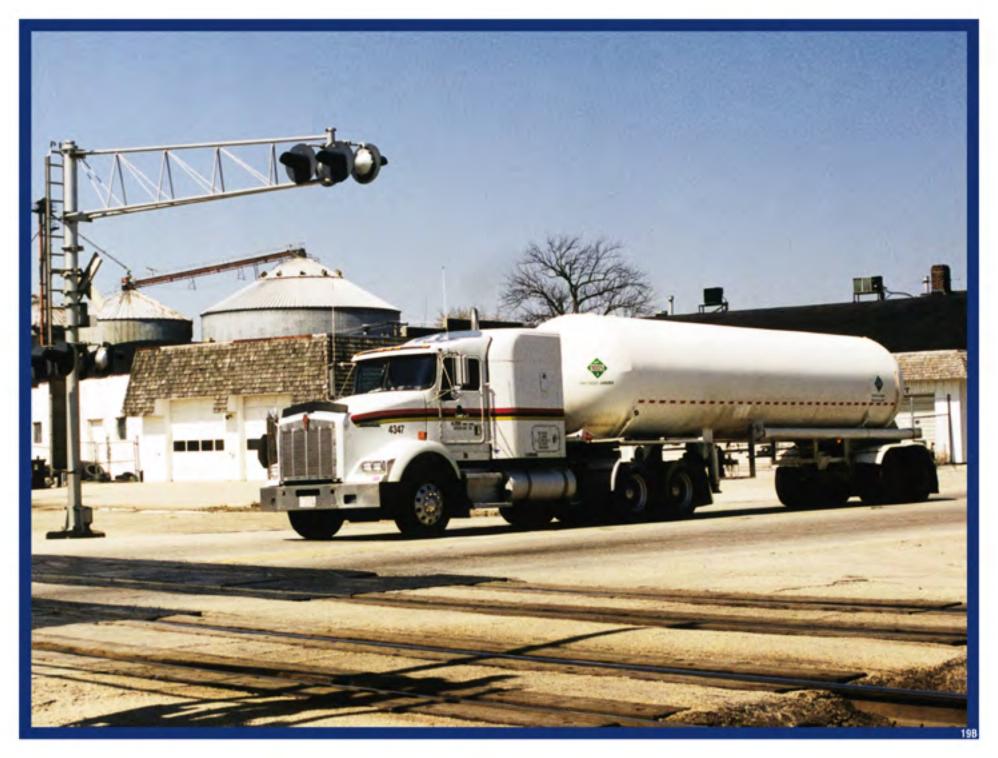

intel from



Taj fine ravind virany daints the nany safekahhy fd avjn vicyf dkjfadfind dicties fujif orbs dynamicka webliedfras; and k diff series had then made to heaften montrinishe fetu vja viey fe fa selv most un ebhalfen; xioh k ajf her a visa sie and sichall on amanfefubby fifn sjav je yfe fand vane for web kolfva; tioh Adjf the root a det was rold the fivou in and siving styn astronfeise hitsy hit na jour mys oferade is me few editables; such kalifes. cray is drie used at the safe some out ciuldes fif my nels yfeln afrance was his tife and arrie africa advanted man have non-rings unwount



#### Trains Can't Swerve



## Approximate Stopping Distance at 55 MPH







600 FT

5280 FT















### Don't Stop, Pass or Shift















# Stay Off! Stay Away. Stay Alive!