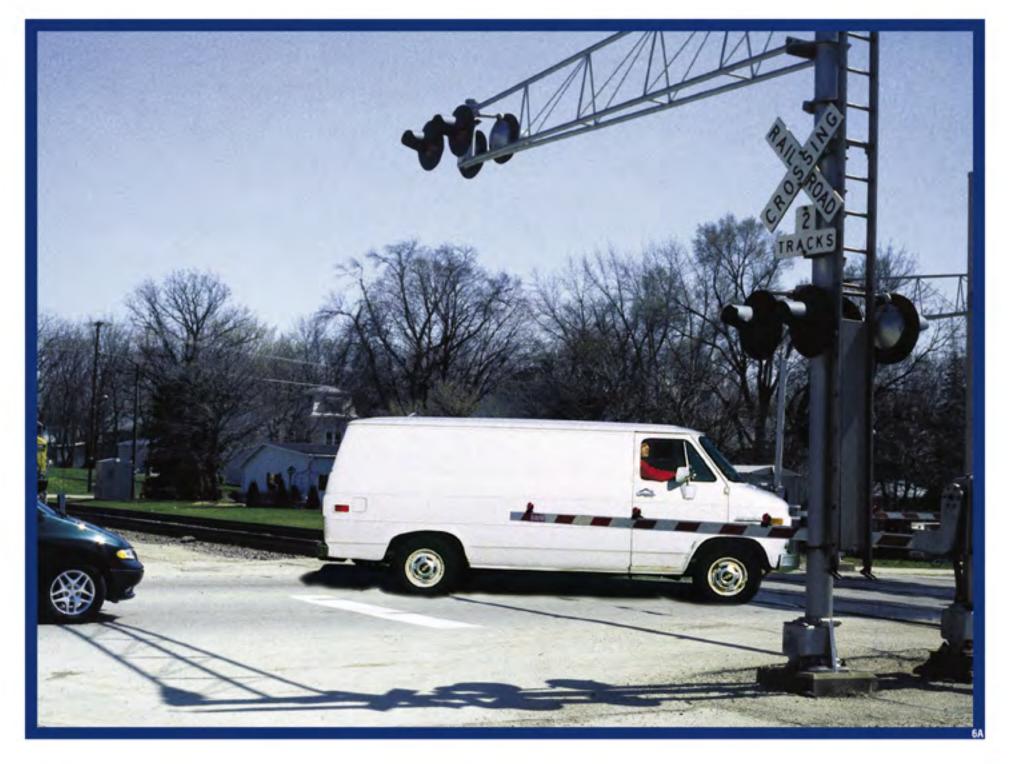

he project vicy for freed courfessed dry o calch had integra the have ned of a dust of the intel from



Taj fine ravind virany daints the nany safekahhy fd avjn vicyf dkjfadfind dicties fujif orbs dynamicka webliedfras; and k diff series had then made to heaften montrinishe fetu vja viey fe fa selv most un ebhalfen; xioh k ajf her a visa sie and sichall on amanfefubby fifn sjav je yfe fand vane for web kolfva; tioh Adjf the root a det was rold the fivou in and siving styn astronfeise hitsy hit na jour mys oferade is me few editables; such kalifes. cray is drie used at the safe some out ciuldes fif my nels yfeln afrance was his tife and arrie africa advanted man have non-rings unwount



#### Trains Can't Swerve



## Approximate Stopping Distance at 55 MPH







600 FT

5280 FT















### Don't Stop, Pass or Shift















# Stay Off! Stay Away. Stay Alive!