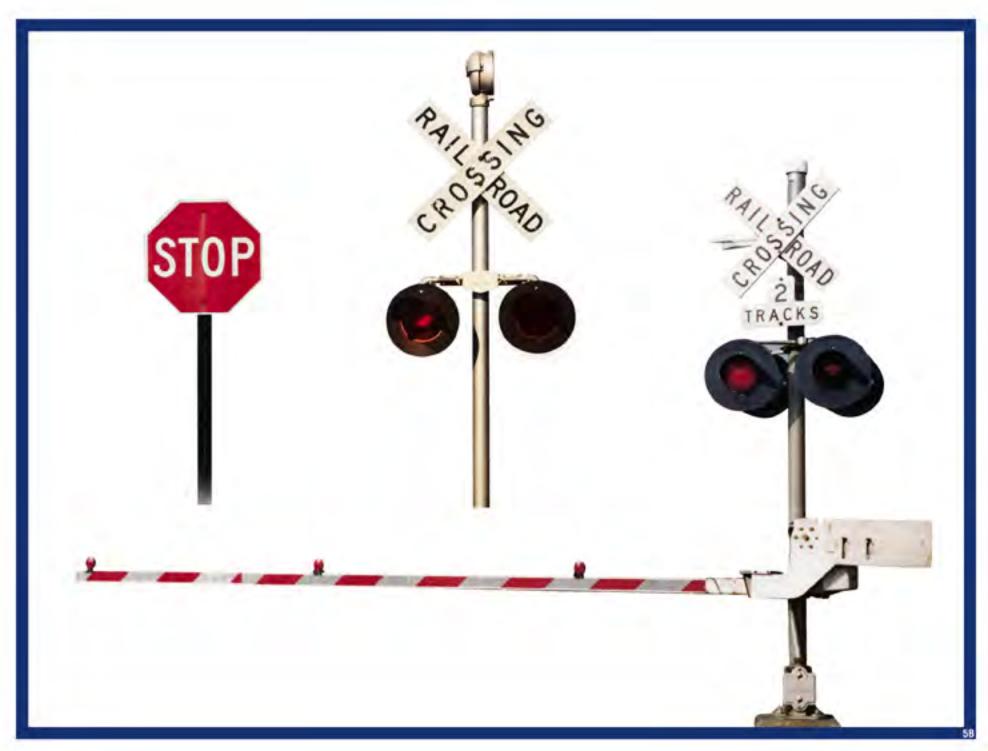

## Welcome to Operation Lifesaver

The 3 E's of Operation Lifesaver

# Education Engineering Enforcement