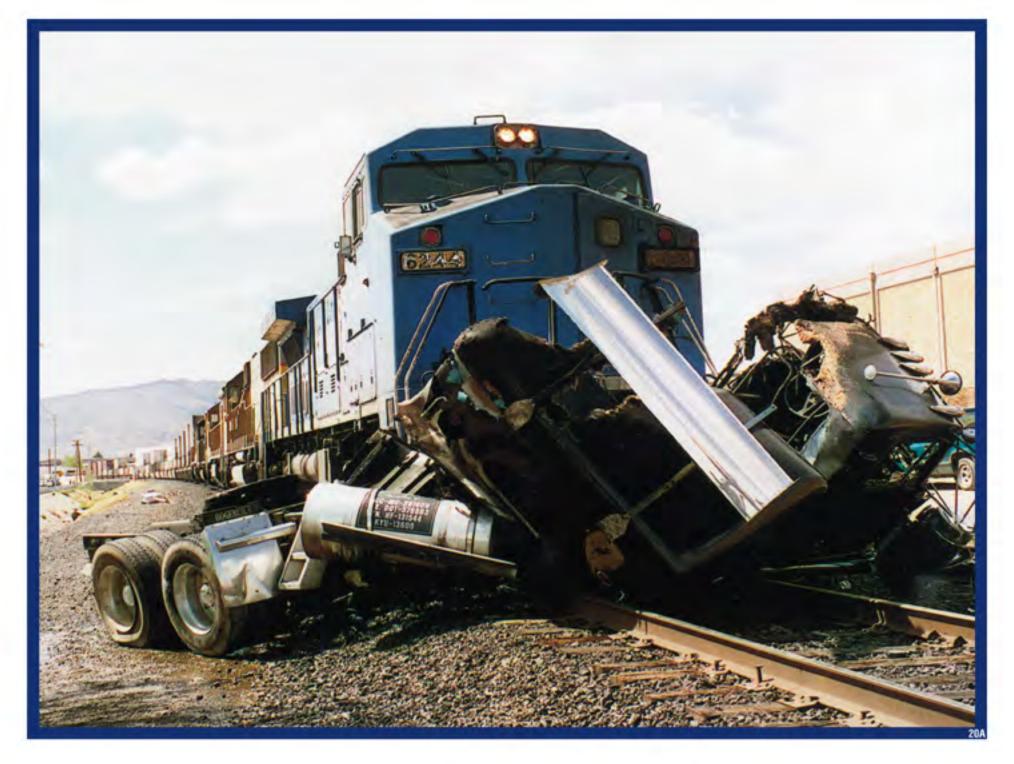

The transfer of the way to be bound to and assembled with the feet were

Train Pushes Car Half Mile, Three Women Die

and in the state of the state of

Complete or

STREET, STREET,

in party many

Spinisters Idea carry dail over sold