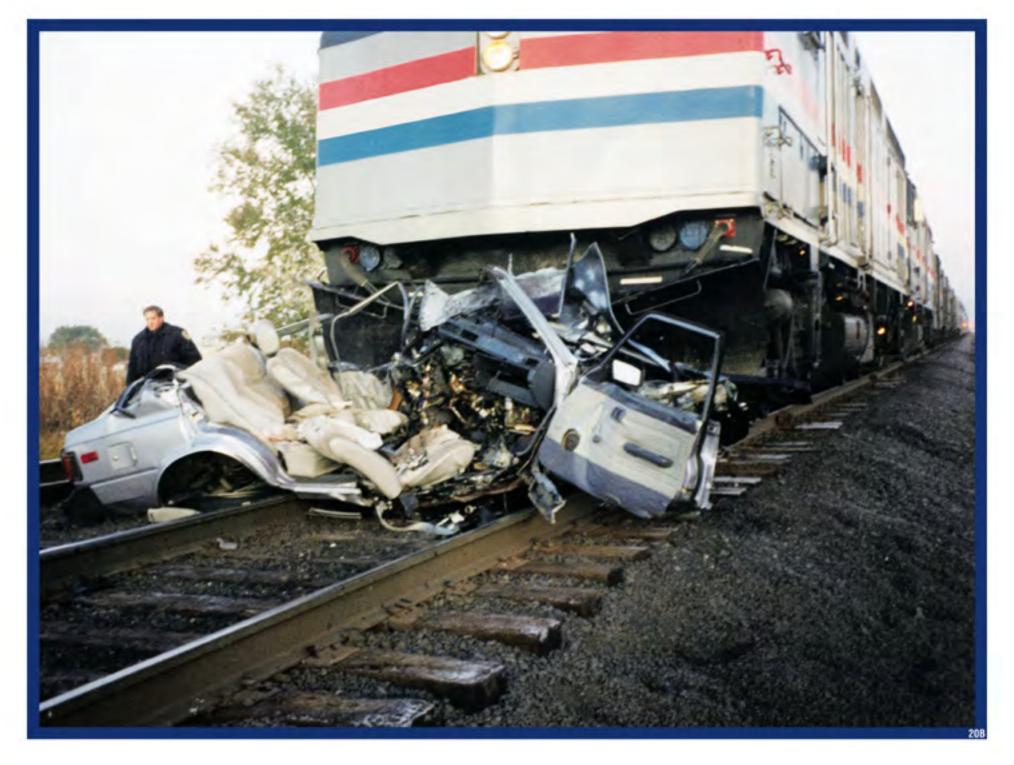

The transfer of the way to be bound to and assembled with the feet were

Train Pushes Car Half Mile, Three Women Die

and in the state of the state of

Complete or

STREET, STREET,

in party many

Spinisters Idea carry dail over sold