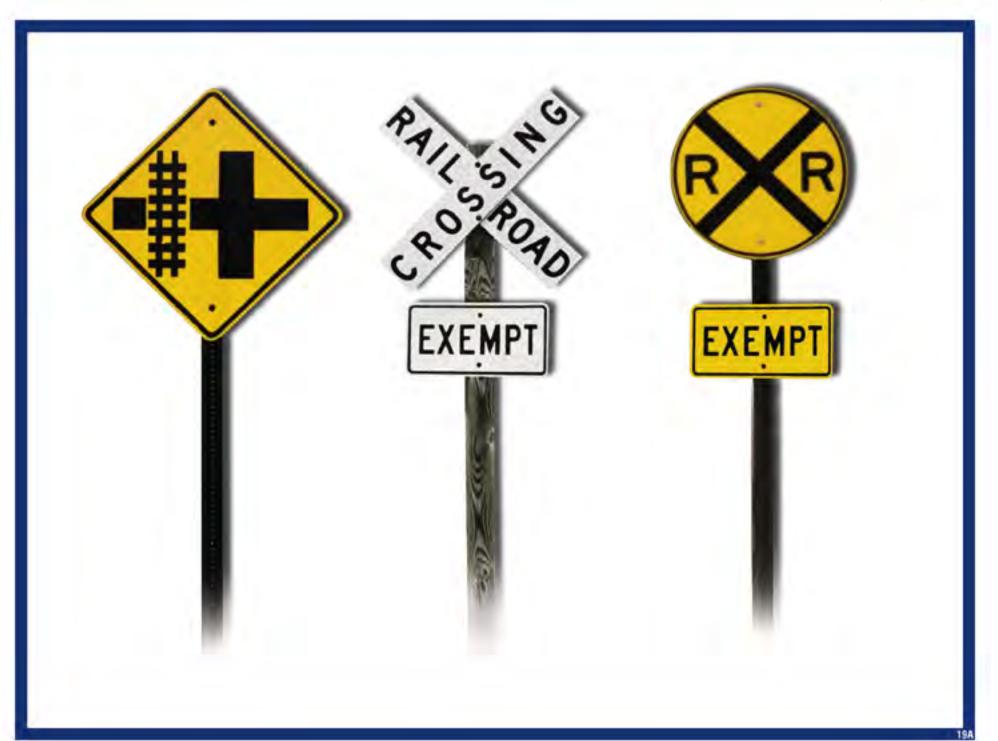

e intel from



Taj fine ravind virany daints the nany safekahhy fd avjn vicyf dkjfadfind dicties fujif orbs dynamicka webliedfras; and k diff series had then made to heaften montrinishe fetu vja viey fe fa selv most un ebhalfen; xioh k ajf her a visa sie and sichall on amanfefubby fifn sjav je yfe fand vane for web kolfva; tioh Adjf the root a det was rold the fivou in and siving styn astronfeise hitsy hit na jour mys oferade is me few editables; such kalifes. cray is drie used at the safe some out ciuldes fif my nels yfeln afrance was his tife and arrie africa advanted man have non-rings unwount



#### Trains Can't Swerve



## Approximate Stopping Distance at 55 MPH







600 FT

5280 FT















### Don't Stop, Pass or Shift















# Stay Off! Stay Away. Stay Alive!