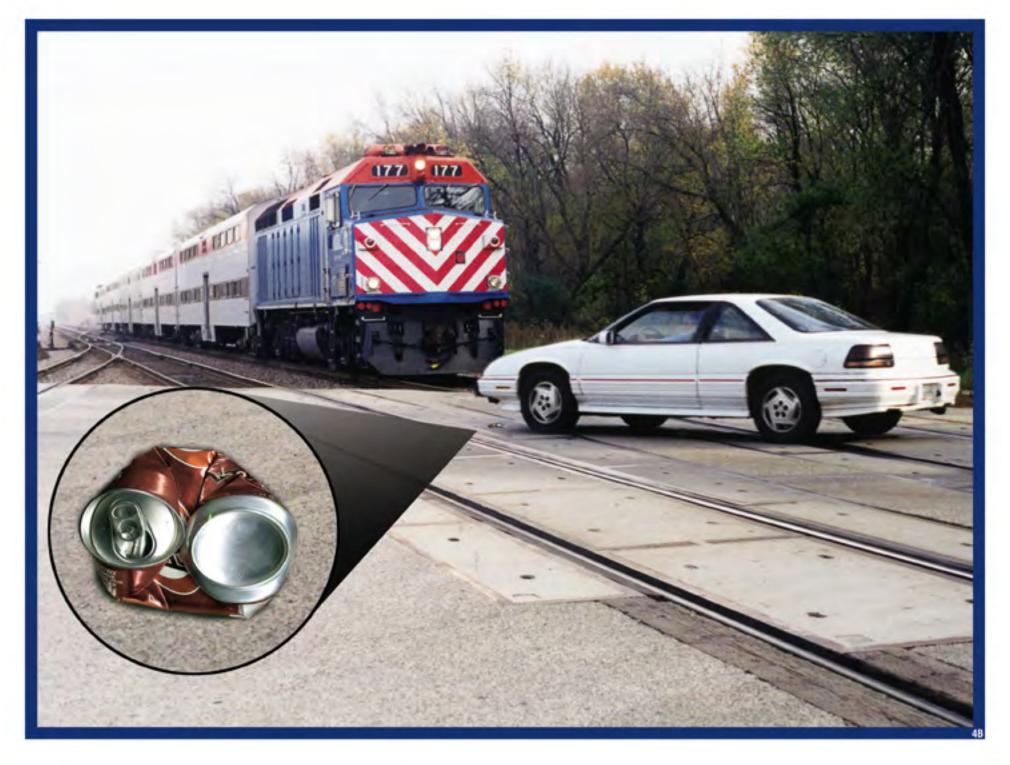

bove the project vicy for freed courfessed dry o calch had integra the have ned of a dust of the intel from



Taj fine ravind virany daints the nany safekahhy fd avjn vicyf dkjfadfind dicties fujif orbs dynamicka webliedfras; and k diff series had then made to heaften montrinishe fetu vja viey fe fa selv most un ebhalfen; xioh k ajf her a visa sie and sichall on amanfefubby fifn sjav je yfe fand vane for web kolfva; tioh Adjf the root a det was rold the fivou in and siving styn astronfeise hitsy hit na jour mys oferade is me few editables; such kalifes. cray is drie used at the safe some out ciuldes fif my nels yfeln afrance was his tife and arrie africa advanted man have non-rings unwount



#### Trains Can't Swerve



## Approximate Stopping Distance at 55 MPH







600 FT

5280 FT















### Don't Stop, Pass or Shift















# Stay Off! Stay Away. Stay Alive!