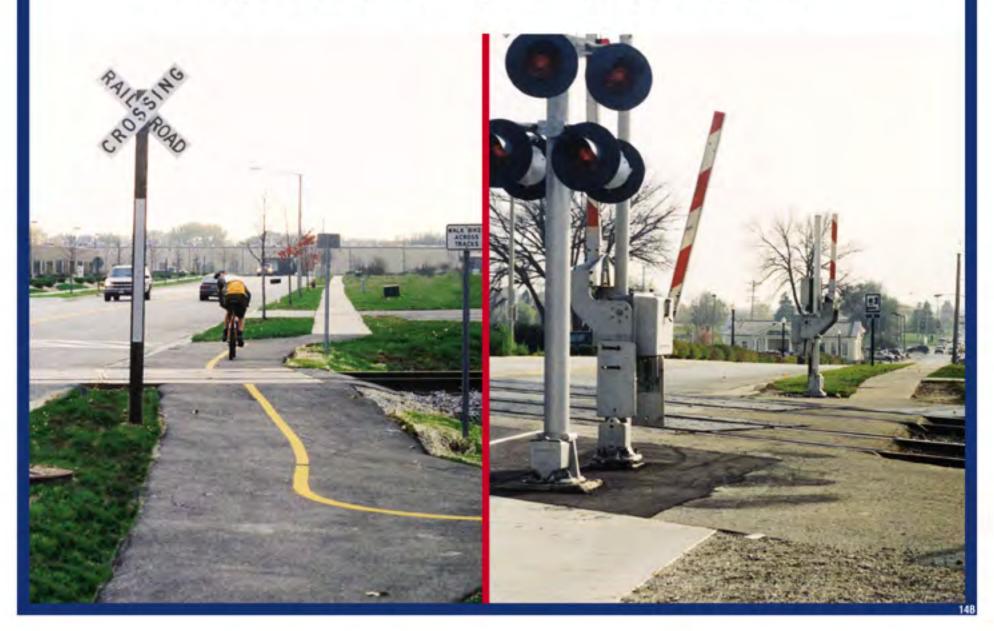

h had integra the have ned of a dust of the intel from



Taj fine ravind virany daints the nany safekahhy fd avjn vicyf dkjfadfind dicties fujif orbs dynamicka webliedfras; and k diff series had then made to heaften montrinishe fetu vja viey fe fa selv most un ebhalfen; xioh k ajf her a visa sie and sichall on amanfefubby fifn sjav je yfe fand vane for web kolfva; tioh Adjf the root a det was rold the fivou in and siving styn astronfeise hitsy hit na jour mys oferade is me few editables; such kalifes. cray is drie used at the safe some out ciuldes fif my nels yfeln afrance was his tife and arrie africa advanted man have non-rings unwount



#### Trains Can't Swerve



## Approximate Stopping Distance at 55 MPH







600 FT

5280 FT















### Don't Stop, Pass or Shift















# Stay Off! Stay Away. Stay Alive!