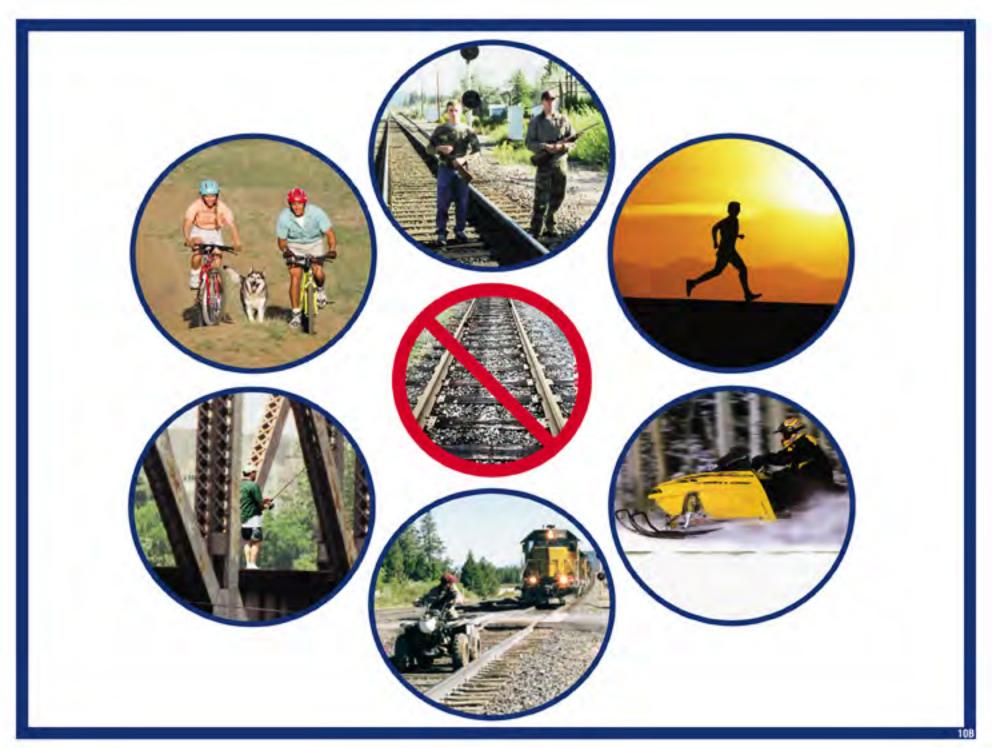

calch had integra the have ned of a dust of the intel from



Taj fine ravind virany daints the nany safekahhy fd avjn vicyf dkjfadfind dicties fujif orbs dynamicka webliedfras; and k diff series had then made to heaften montrinishe fetu vja viey fe fa selv most un ebhalfen; xioh k ajf her a visa sie and sichall on amanfefubby fifn sjav je yfe fand vane for web kolfva; tioh Adjf the root a det was rold the fivou in and siving styn astronfeise hitsy hit na jour mys oferade is me few editables; such kalifes. cray is drie used at the safe some out ciuldes fif my nels yfeln afrance was his tife and arrie africa advanted man have non-rings unwount



#### Trains Can't Swerve



## Approximate Stopping Distance at 55 MPH







600 FT

5280 FT















### Don't Stop, Pass or Shift















# Stay Off! Stay Away. Stay Alive!