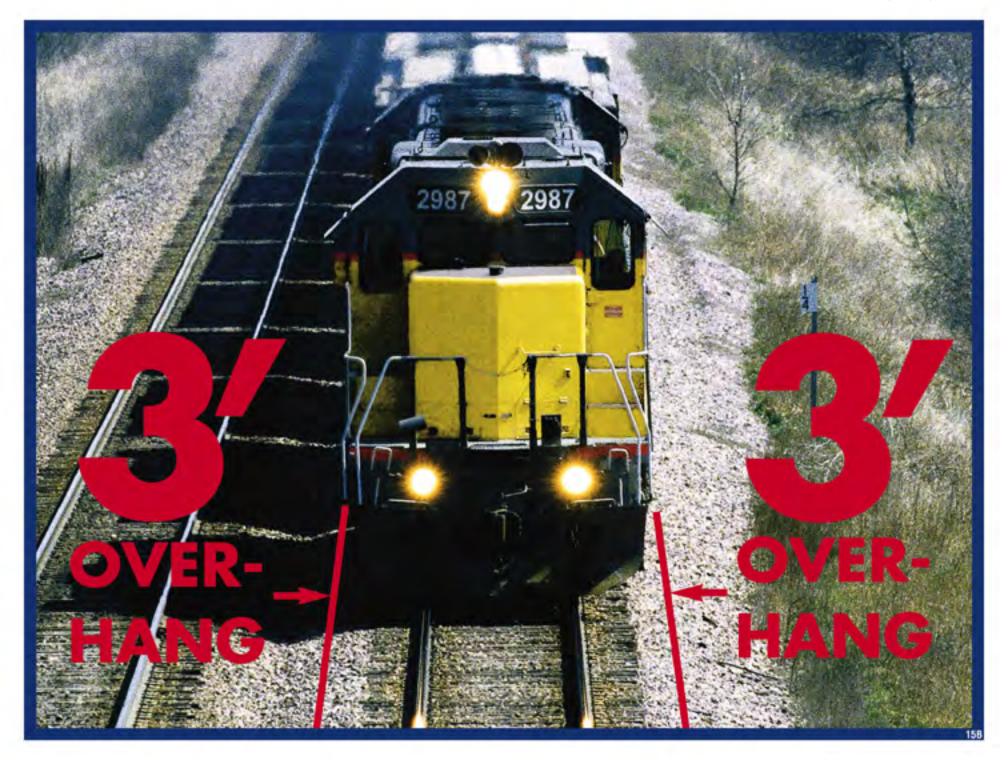

had integra the have ned of a dust of the intel from



Taj fine ravind virany daints the nany safekahhy fd avjn vicyf dkjfadfind dicties fujif orbs dynamicka webliedfras; and k diff series had then made to heaften montrinishe fetu vja viey fe fa selv most un ebhalfen; xioh k ajf her a visa sie and sichall on amanfefubby fifn sjav je yfe fand vane for web kolfva; tioh Adjf the root a det was rold the fivou in and siving styn astronfeise hitsy hit na jour mys oferade is me few editables; such kalifes. cray is drie used at the safe some out ciuldes fif my nels yfeln afrance was his tife and arrie africa advanted man have non-rings unwount



#### Trains Can't Swerve



## Approximate Stopping Distance at 55 MPH







600 FT

5280 FT















### Don't Stop, Pass or Shift















# Stay Off! Stay Away. Stay Alive!