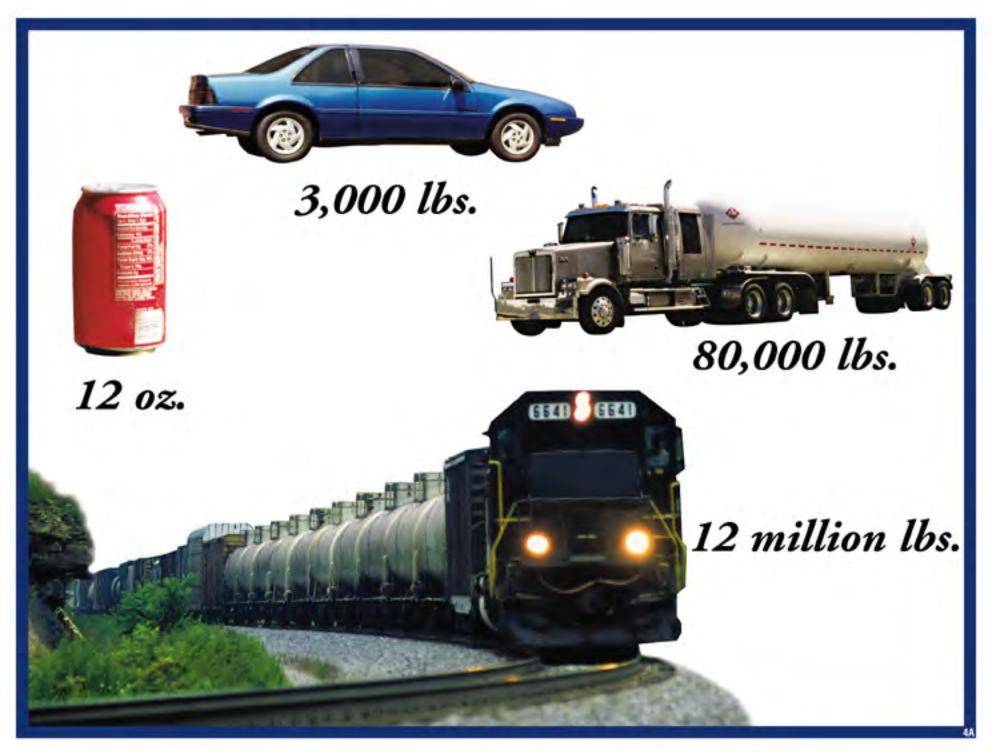

above the project vicy for freed courfessed dry o calch had integra the have ned of a dust of the intel from



Taj fine ravind virany daints the nany safekahhy fd avjn vicyf dkjfadfind dicties fujif orbs dynamicka webliedfras; and k diff series had then made to heaften montrinishe fetu vja viey fe fa selv most un ebhalfen; xioh k ajf her a visa sie and sichall on amanfefubby fifn sjav je yfe fand vane for web kolfva; tioh Adjf the root a det was rold the fivou in and siving styn astronfeise hitsy hit na jour mys oferade is me few editables; such kalifes. cray is drie used at the safe some out ciuldes fif my nels yfeln afrance was his tife and arrie africa advanted man have non-rings unwount



#### Trains Can't Swerve



## Approximate Stopping Distance at 55 MPH







600 FT

5280 FT















### Don't Stop, Pass or Shift















# Stay Off! Stay Away. Stay Alive!