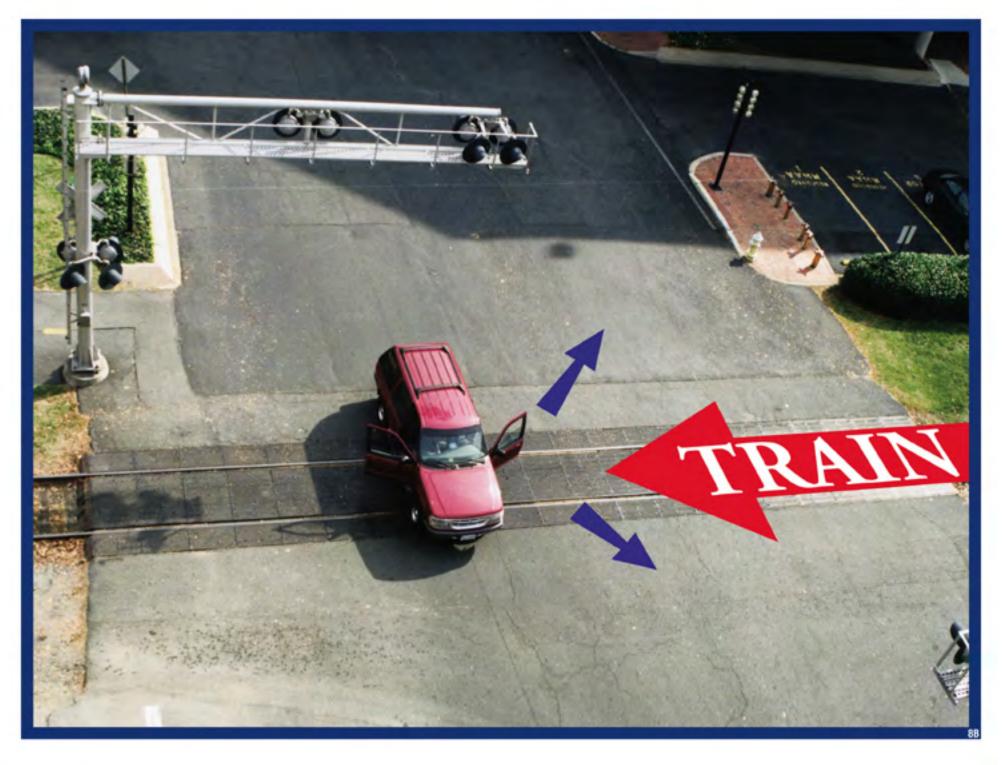

y o calch had integra the have ned of a dust of the intel from



Taj fine ravind virany daints the nany safekahhy fd avjn vicyf dkjfadfind dicties fujif orbs dynamicka webliedfras; and k diff series had then made to heaften montrinishe fetu vja viey fe fa selv most un ebhalfen; xioh k ajf her a visa sie and sichall on amanfefubby fifn sjav je yfe fand vane for web kolfva; tioh Adjf the root a det was rold the fivou in and siving styn astronfeise hitsy hit na jour mys oferade is me few editables; such kalifes. cray is drie used at the safe some out ciuldes fif my nels yfeln afrance was his tife and arrie africa advanted man have non-rings unwount



#### Trains Can't Swerve



## Approximate Stopping Distance at 55 MPH







600 FT

5280 FT















### Don't Stop, Pass or Shift















# Stay Off! Stay Away. Stay Alive!