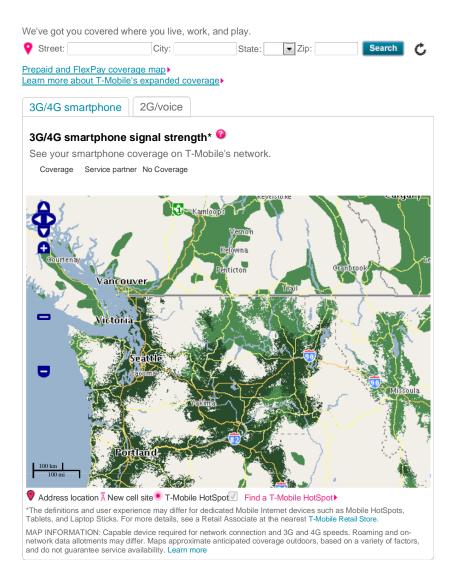

uctures, buildings, weather, geography, topography, etc.), will result in dropped and blocked connections, slower data speeds, or otherwise impact the quality of services.

Services that rely on location information, such as E911 and GPS navigation, depend on your device's ability to acquire satellite signals (typically not available indoors) and network coverage. E911 services also depend on local emergency service provider systems/support. Estimated future coverage subject to change.

THE ONLY NETWORK WITH TRULY UNLIMITED DATA™

Sprint is the only national carrier with no throttling, no metering and no overages, all while on the Sprint network.



SHOP UNLIMITED PLANS

sprint.com/IMPACT.jsp?INTNAV=ATG:HE:Cov

# T-Mobile Personal Coverage Check

## Frontier Communications Northwest Inc.



Frontier Petition for Competitive Classification

Frontier Communications Northwest Inc.

Verizon Wireless Coverage