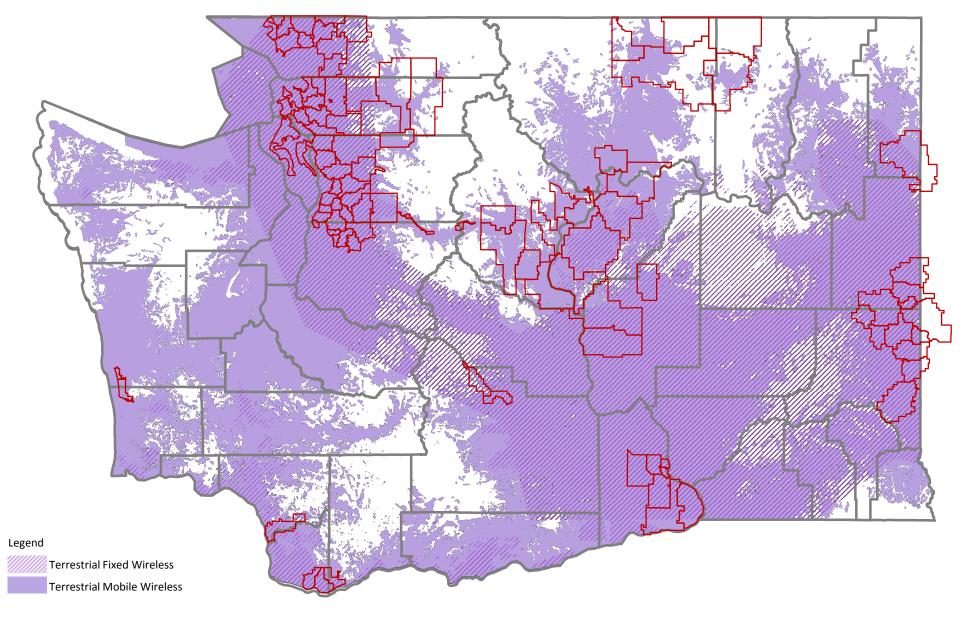

# Wireless Availability | Washington

Frontier Petition for Competitive Classification

11.14.12