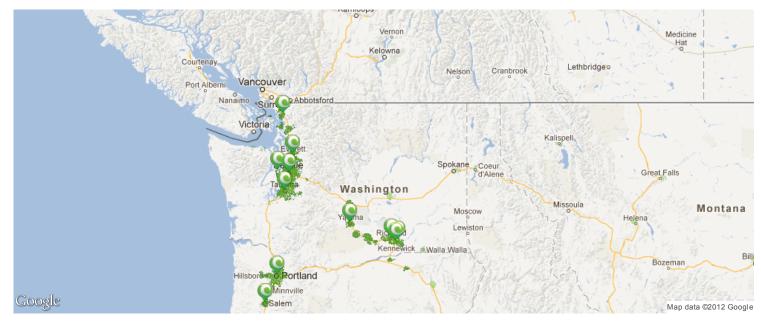

#### Sprint - Nationwide Coverage Frontier Communications Northwest Inc.

THE ONLY NETWORK WITH TRULY UNLIMITED DATA™

Sprint is the only national carrier with no throttling, no metering and no overages, all while on the Sprint network.

SHOP UNLIMITED PLANS

sprint.com/IMPACT.jsp?INTNAV=ATG:HE:Cov