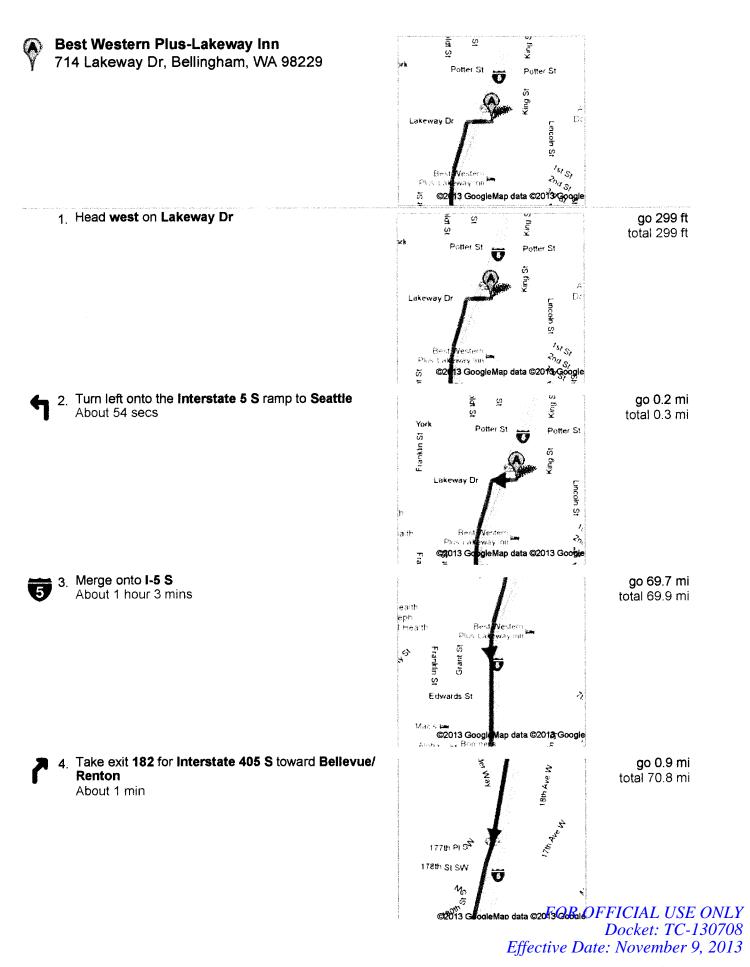

## Directions to Seattle-Tacoma International Airport

17801 International Blvd, Seattle, WA 98158 104 mi – about 1 hour 40 mins

## Seattle-Tacoma International Airport 17801 International Blvd, Seattle, WA 98158

These directions are for planning purposes only. You may find that construction projects, traffic, weather, or other events may cause conditions to differ from the map results, and you should plan your route accordingly. You must obey all signs or notices regarding your route.