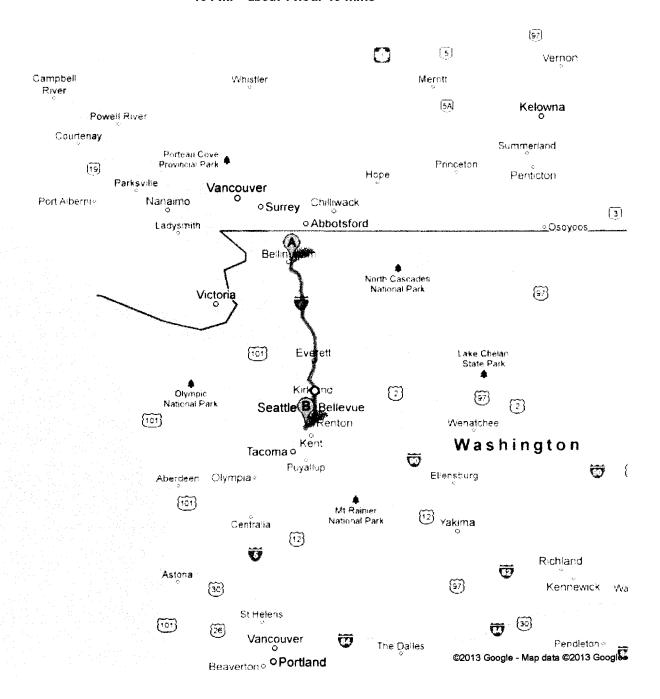

## Directions to Seattle-Tacoma International Airport

17801 International Blvd, Seattle, WA 98158 104 mi – about 1 hour 40 mins

## Seattle-Tacoma International Airport 17801 International Blvd, Seattle, WA 98158

These directions are for planning purposes only. You may find that construction projects, traffic, weather, or other events may cause conditions to differ from the map results, and you should plan your route accordingly. You must obey all signs or notices regarding your route.