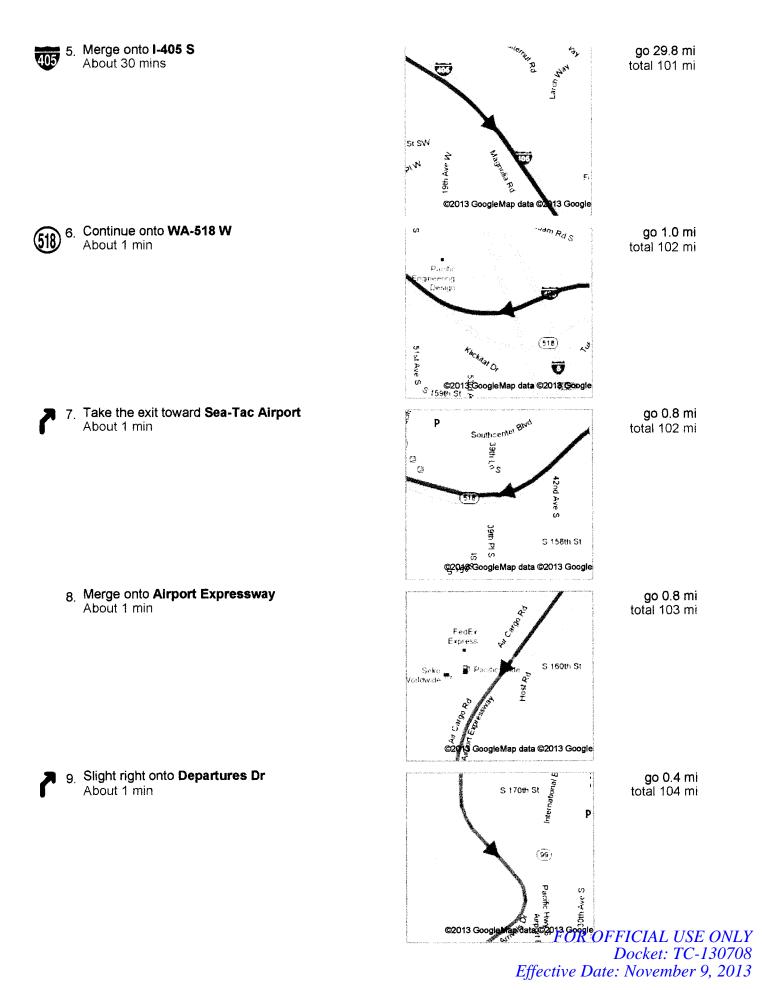

## Directions to Seattle-Tacoma International Airport

17801 International Blvd, Seattle, WA 98158 104 mi – about 1 hour 40 mins

## Seattle-Tacoma International Airport 17801 International Blvd, Seattle, WA 98158

These directions are for planning purposes only. You may find that construction projects, traffic, weather, or other events may cause conditions to differ from the map results, and you should plan your route accordingly. You must obey all signs or notices regarding your route.