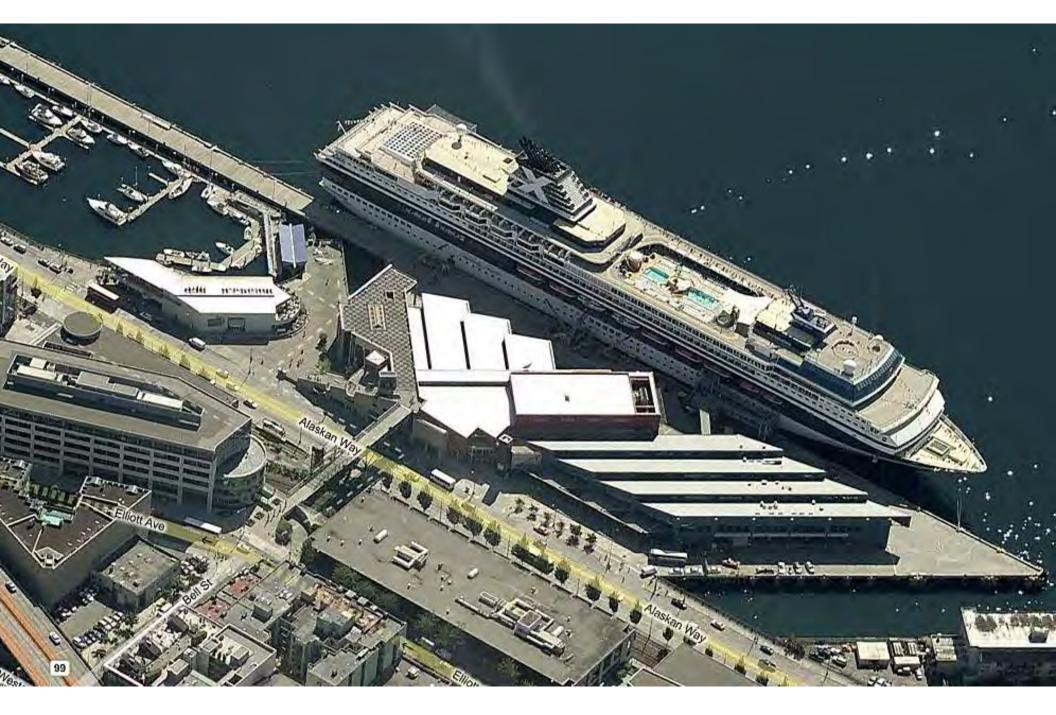

#### Hearing Exhibits

The Exhibits Shuttle Express expects to offer are as follows:

- Exhibit 1: WUTC: Application of Shuttle Express.
- Exhibit 2: WUTC: Certificate of Shuttle Express.
- Exhibit 3: Shuttle Express Customer Brochure
- Exhibit 4: Trax Press Release
- Exhibit 5: Washington State Secretary of State Certified Copy
- Exhibit 6: Photo of DriveCam
- Exhibit 7: Photos of Propane Fueling Tank
- Exhibit 8: Photos of Drivers and Vans.
- Exhibit 9: Photo of Dispatch Screen.
- Exhibit 10:Photos and Maps of Cruise Terminals.
- Exhibit 11:Department of Revenue License Search.
- Exhibit 12: Washington Utilities and Transportation Commission: Notice of Penalties.
- Exhibit 13: Washington State Licensing: Disciplinary Actions.