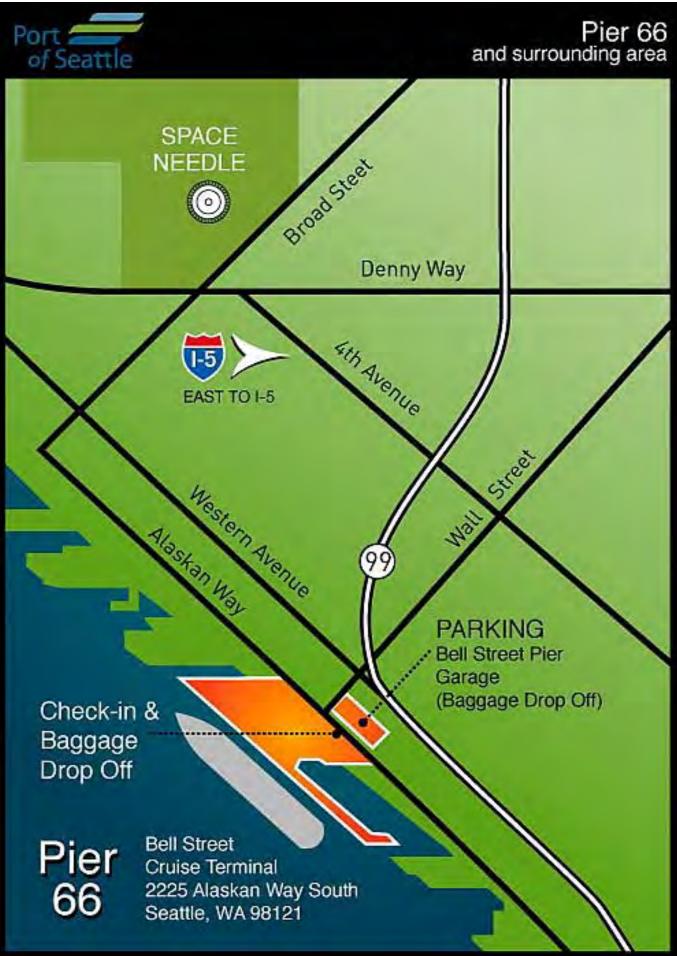

#### Hearing Exhibits

The Exhibits Shuttle Express expects to offer are as follows:

- Exhibit 1: WUTC: Application of Shuttle Express.
- Exhibit 2: WUTC: Certificate of Shuttle Express.
- Exhibit 3: Shuttle Express Customer Brochure
- Exhibit 4: Trax Press Release
- Exhibit 5: Washington State Secretary of State Certified Copy
- Exhibit 6: Photo of DriveCam
- Exhibit 7: Photos of Propane Fueling Tank
- Exhibit 8: Photos of Drivers and Vans.
- Exhibit 9: Photo of Dispatch Screen.
- Exhibit 10:Photos and Maps of Cruise Terminals.
- Exhibit 11:Department of Revenue License Search.
- Exhibit 12: Washington Utilities and Transportation Commission: Notice of Penalties.
- Exhibit 13: Washington State Licensing: Disciplinary Actions.