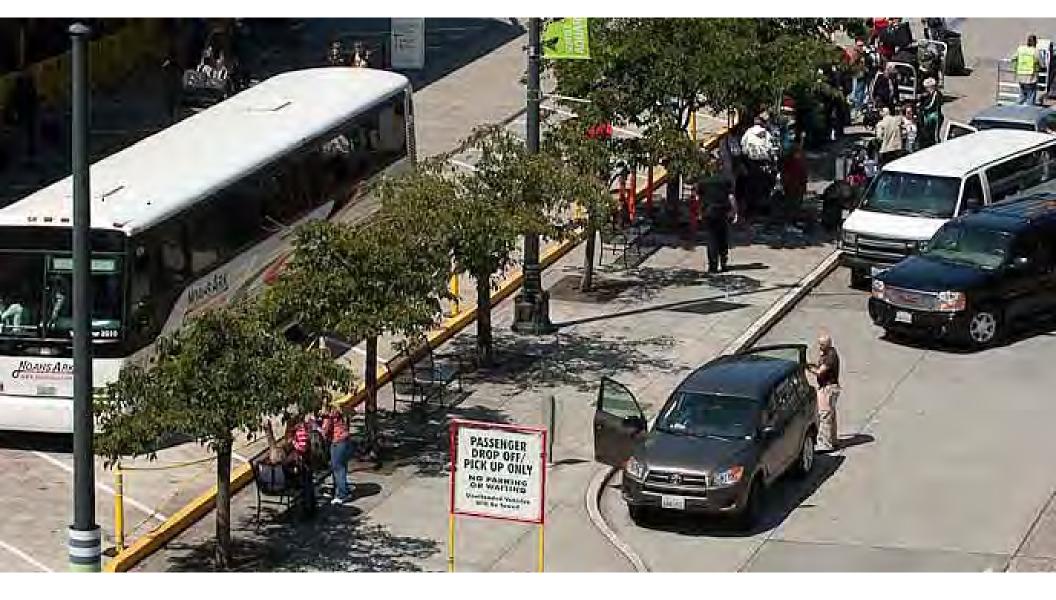

#### Hearing Exhibits

The Exhibits Shuttle Express expects to offer are as follows:

- Exhibit 1: WUTC: Application of Shuttle Express.
- Exhibit 2: WUTC: Certificate of Shuttle Express.
- Exhibit 3: Shuttle Express Customer Brochure
- Exhibit 4: Trax Press Release
- Exhibit 5: Washington State Secretary of State Certified Copy
- Exhibit 6: Photo of DriveCam
- Exhibit 7: Photos of Propane Fueling Tank
- Exhibit 8: Photos of Drivers and Vans.
- Exhibit 9: Photo of Dispatch Screen.
- Exhibit 10:Photos and Maps of Cruise Terminals.
- Exhibit 11:Department of Revenue License Search.
- Exhibit 12: Washington Utilities and Transportation Commission: Notice of Penalties.
- Exhibit 13: Washington State Licensing: Disciplinary Actions.