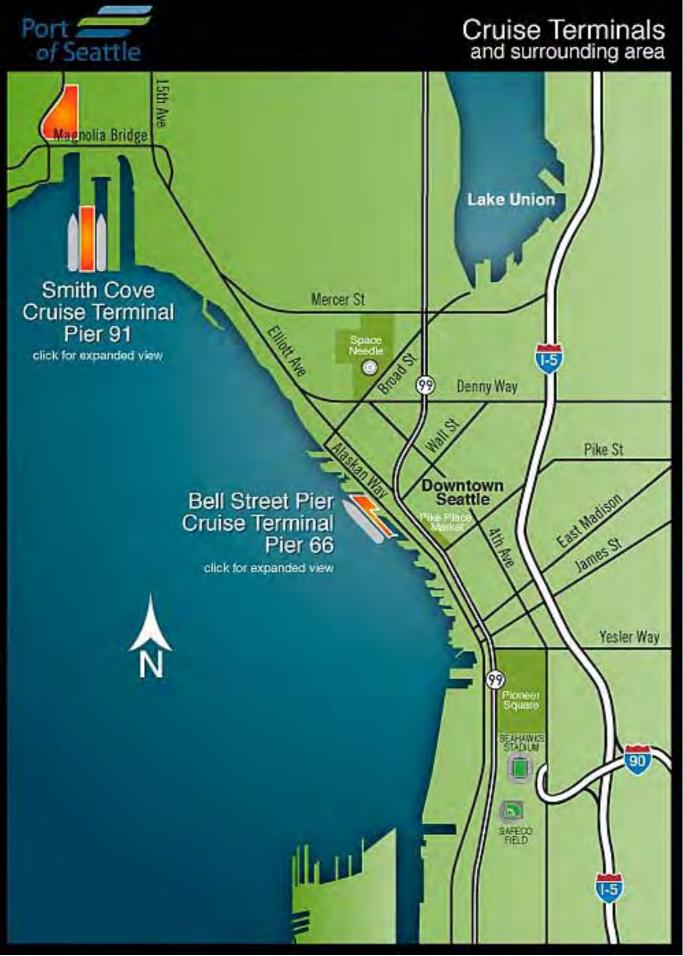

#### Hearing Exhibits

The Exhibits Shuttle Express expects to offer are as follows:

- Exhibit 1: WUTC: Application of Shuttle Express.
- Exhibit 2: WUTC: Certificate of Shuttle Express.
- Exhibit 3: Shuttle Express Customer Brochure
- Exhibit 4: Trax Press Release
- Exhibit 5: Washington State Secretary of State Certified Copy
- Exhibit 6: Photo of DriveCam
- Exhibit 7: Photos of Propane Fueling Tank
- Exhibit 8: Photos of Drivers and Vans.
- Exhibit 9: Photo of Dispatch Screen.
- Exhibit 10:Photos and Maps of Cruise Terminals.
- Exhibit 11:Department of Revenue License Search.
- Exhibit 12: Washington Utilities and Transportation Commission: Notice of Penalties.
- Exhibit 13: Washington State Licensing: Disciplinary Actions.