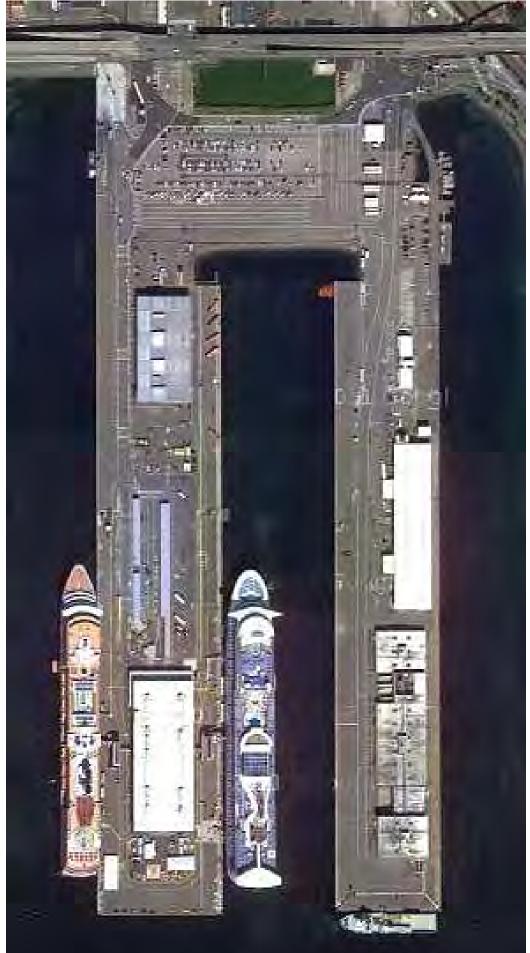

#### Hearing Exhibits

The Exhibits Shuttle Express expects to offer are as follows:

- Exhibit 1: WUTC: Application of Shuttle Express.
- Exhibit 2: WUTC: Certificate of Shuttle Express.
- Exhibit 3: Shuttle Express Customer Brochure
- Exhibit 4: Trax Press Release
- Exhibit 5: Washington State Secretary of State Certified Copy
- Exhibit 6: Photo of DriveCam
- Exhibit 7: Photos of Propane Fueling Tank
- Exhibit 8: Photos of Drivers and Vans.
- Exhibit 9: Photo of Dispatch Screen.
- Exhibit 10:Photos and Maps of Cruise Terminals.
- Exhibit 11:Department of Revenue License Search.
- Exhibit 12: Washington Utilities and Transportation Commission: Notice of Penalties.
- Exhibit 13: Washington State Licensing: Disciplinary Actions.