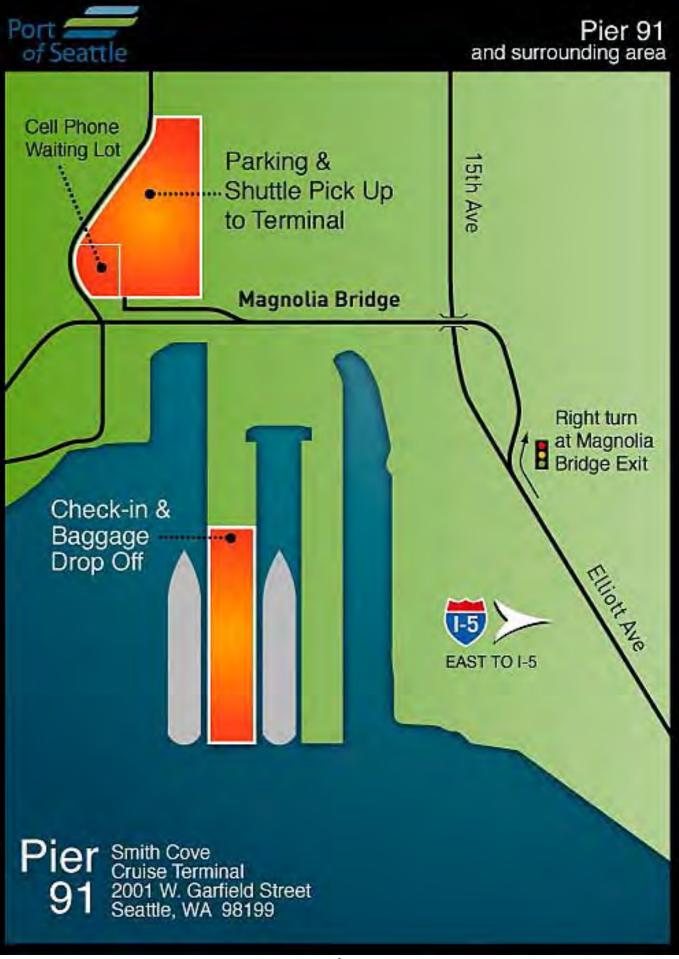

#### Hearing Exhibits

The Exhibits Shuttle Express expects to offer are as follows:

- Exhibit 1: WUTC: Application of Shuttle Express.
- Exhibit 2: WUTC: Certificate of Shuttle Express.
- Exhibit 3: Shuttle Express Customer Brochure
- Exhibit 4: Trax Press Release
- Exhibit 5: Washington State Secretary of State Certified Copy
- Exhibit 6: Photo of DriveCam
- Exhibit 7: Photos of Propane Fueling Tank
- Exhibit 8: Photos of Drivers and Vans.
- Exhibit 9: Photo of Dispatch Screen.
- Exhibit 10:Photos and Maps of Cruise Terminals.
- Exhibit 11:Department of Revenue License Search.
- Exhibit 12: Washington Utilities and Transportation Commission: Notice of Penalties.
- Exhibit 13: Washington State Licensing: Disciplinary Actions.