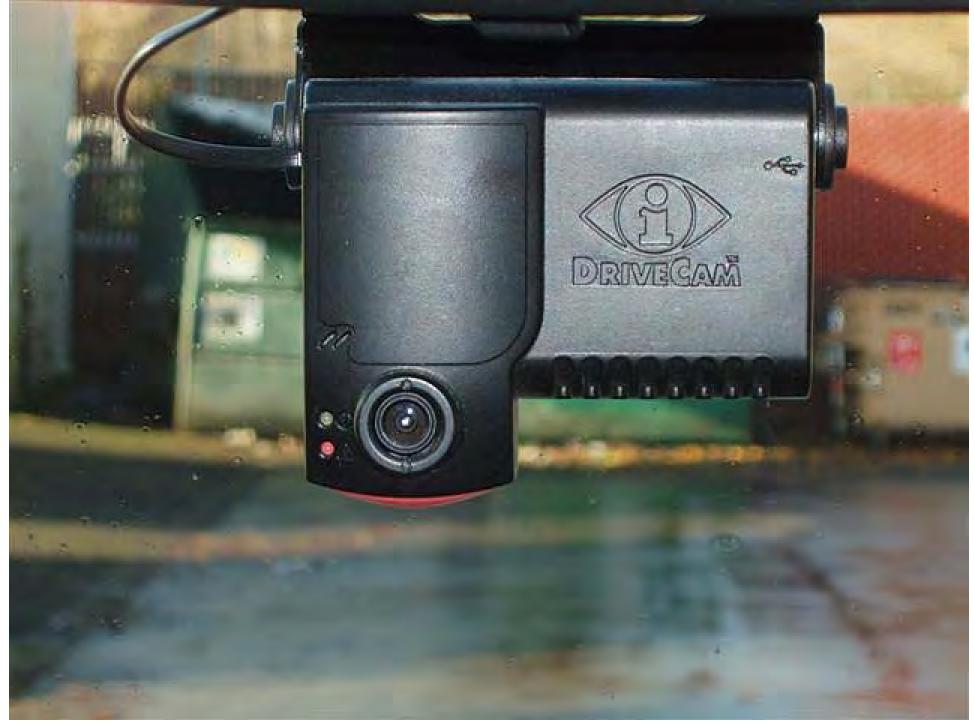

#### Hearing Exhibits

The Exhibits Shuttle Express expects to offer are as follows:

- Exhibit 1: WUTC: Application of Shuttle Express.
- Exhibit 2: WUTC: Certificate of Shuttle Express.
- Exhibit 3: Shuttle Express Customer Brochure
- Exhibit 4: Trax Press Release
- Exhibit 5: Washington State Secretary of State Certified Copy
- Exhibit 6: Photo of DriveCam
- Exhibit 7: Photos of Propane Fueling Tank
- Exhibit 8: Photos of Drivers and Vans.
- Exhibit 9: Photo of Dispatch Screen.
- Exhibit 10:Photos and Maps of Cruise Terminals.
- Exhibit 11:Department of Revenue License Search.
- Exhibit 12: Washington Utilities and Transportation Commission: Notice of Penalties.
- Exhibit 13: Washington State Licensing: Disciplinary Actions.