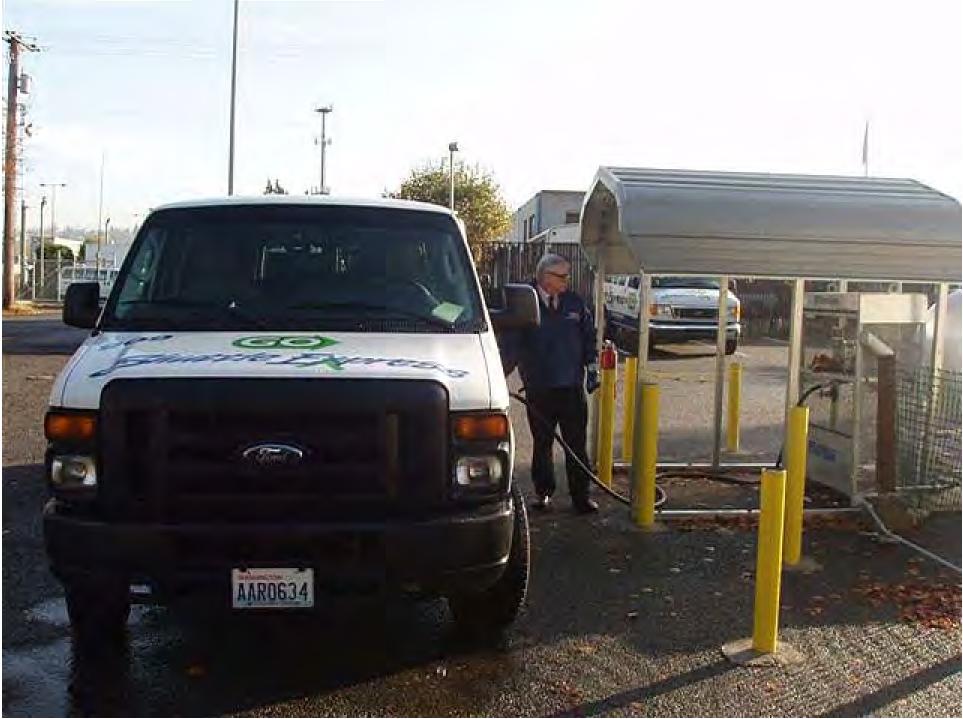

#### Hearing Exhibits

The Exhibits Shuttle Express expects to offer are as follows:

- Exhibit 1: WUTC: Application of Shuttle Express.
- Exhibit 2: WUTC: Certificate of Shuttle Express.
- Exhibit 3: Shuttle Express Customer Brochure
- Exhibit 4: Trax Press Release
- Exhibit 5: Washington State Secretary of State Certified Copy
- Exhibit 6: Photo of DriveCam
- Exhibit 7: Photos of Propane Fueling Tank
- Exhibit 8: Photos of Drivers and Vans.
- Exhibit 9: Photo of Dispatch Screen.
- Exhibit 10:Photos and Maps of Cruise Terminals.
- Exhibit 11:Department of Revenue License Search.
- Exhibit 12: Washington Utilities and Transportation Commission: Notice of Penalties.
- Exhibit 13: Washington State Licensing: Disciplinary Actions.