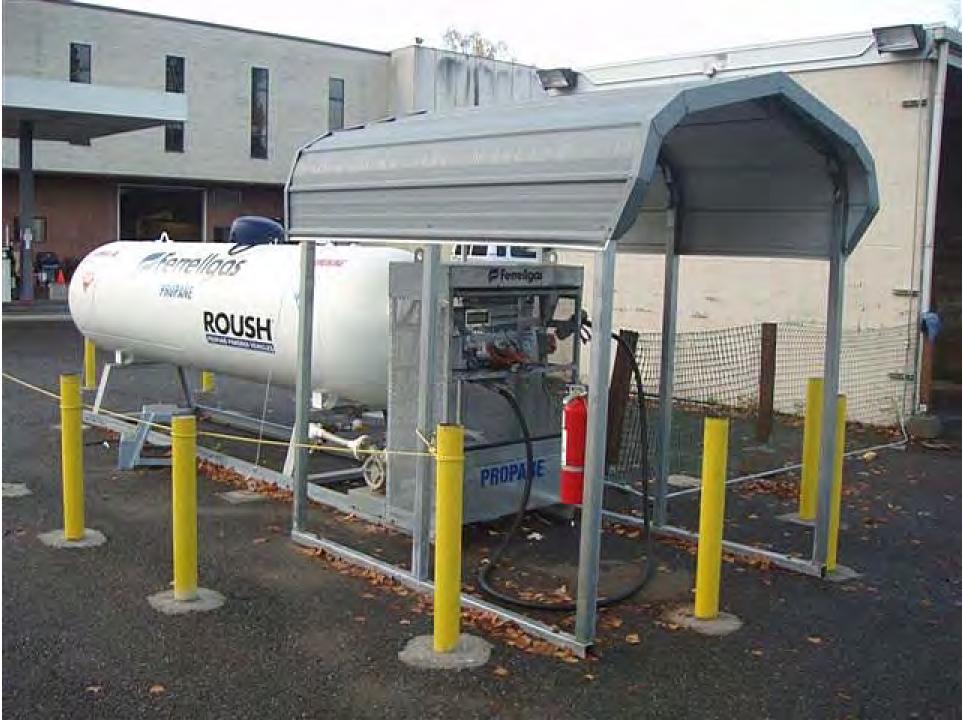

#### Hearing Exhibits

The Exhibits Shuttle Express expects to offer are as follows:

- Exhibit 1: WUTC: Application of Shuttle Express.
- Exhibit 2: WUTC: Certificate of Shuttle Express.
- Exhibit 3: Shuttle Express Customer Brochure
- Exhibit 4: Trax Press Release
- Exhibit 5: Washington State Secretary of State Certified Copy
- Exhibit 6: Photo of DriveCam
- Exhibit 7: Photos of Propane Fueling Tank
- Exhibit 8: Photos of Drivers and Vans.
- Exhibit 9: Photo of Dispatch Screen.
- Exhibit 10:Photos and Maps of Cruise Terminals.
- Exhibit 11:Department of Revenue License Search.
- Exhibit 12: Washington Utilities and Transportation Commission: Notice of Penalties.
- Exhibit 13: Washington State Licensing: Disciplinary Actions.