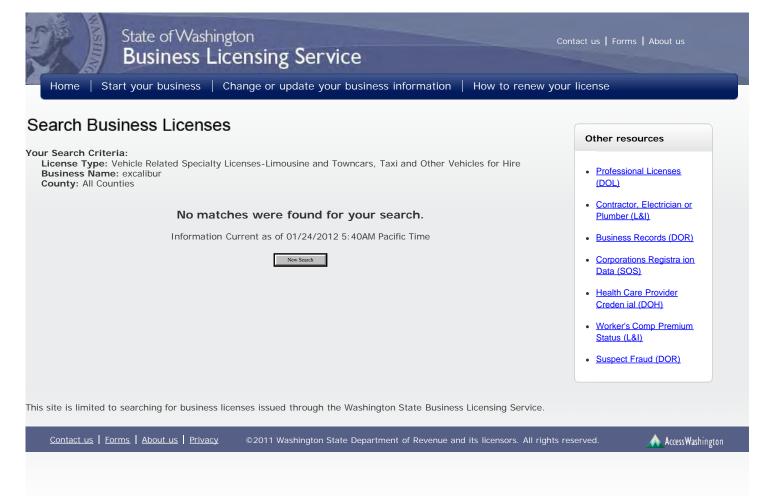

#### Hearing Exhibits

The Exhibits Shuttle Express expects to offer are as follows:

- Exhibit 1: WUTC: Application of Shuttle Express.
- Exhibit 2: WUTC: Certificate of Shuttle Express.
- Exhibit 3: Shuttle Express Customer Brochure
- Exhibit 4: Trax Press Release
- Exhibit 5: Washington State Secretary of State Certified Copy
- Exhibit 6: Photo of DriveCam
- Exhibit 7: Photos of Propane Fueling Tank
- Exhibit 8: Photos of Drivers and Vans.
- Exhibit 9: Photo of Dispatch Screen.
- Exhibit 10:Photos and Maps of Cruise Terminals.
- Exhibit 11:Department of Revenue License Search.
- Exhibit 12: Washington Utilities and Transportation Commission: Notice of Penalties.
- Exhibit 13: Washington State Licensing: Disciplinary Actions.

Exhibit 14:Website of Excalibur Limousine d/b/a Seattle Green Limo

DATED this 26<sup>th</sup> day of January, 2012.