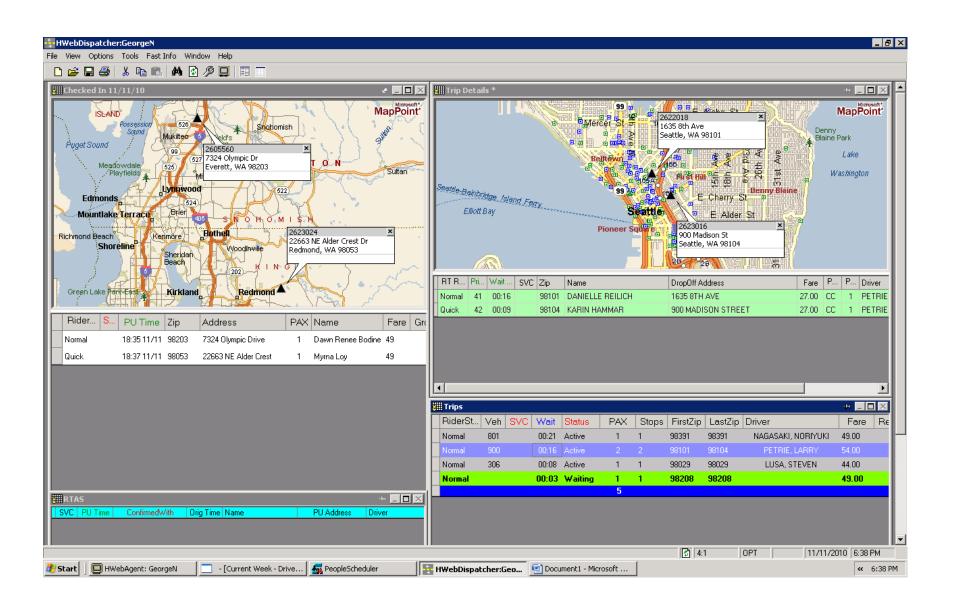

#### Hearing Exhibits

The Exhibits Shuttle Express expects to offer are as follows:

- Exhibit 1: WUTC: Application of Shuttle Express.
- Exhibit 2: WUTC: Certificate of Shuttle Express.
- Exhibit 3: Shuttle Express Customer Brochure
- Exhibit 4: Trax Press Release
- Exhibit 5: Washington State Secretary of State Certified Copy
- Exhibit 6: Photo of DriveCam
- Exhibit 7: Photos of Propane Fueling Tank
- Exhibit 8: Photos of Drivers and Vans.
- Exhibit 9: Photo of Dispatch Screen.
- Exhibit 10:Photos and Maps of Cruise Terminals.
- Exhibit 11:Department of Revenue License Search.
- Exhibit 12: Washington Utilities and Transportation Commission: Notice of Penalties.
- Exhibit 13: Washington State Licensing: Disciplinary Actions.