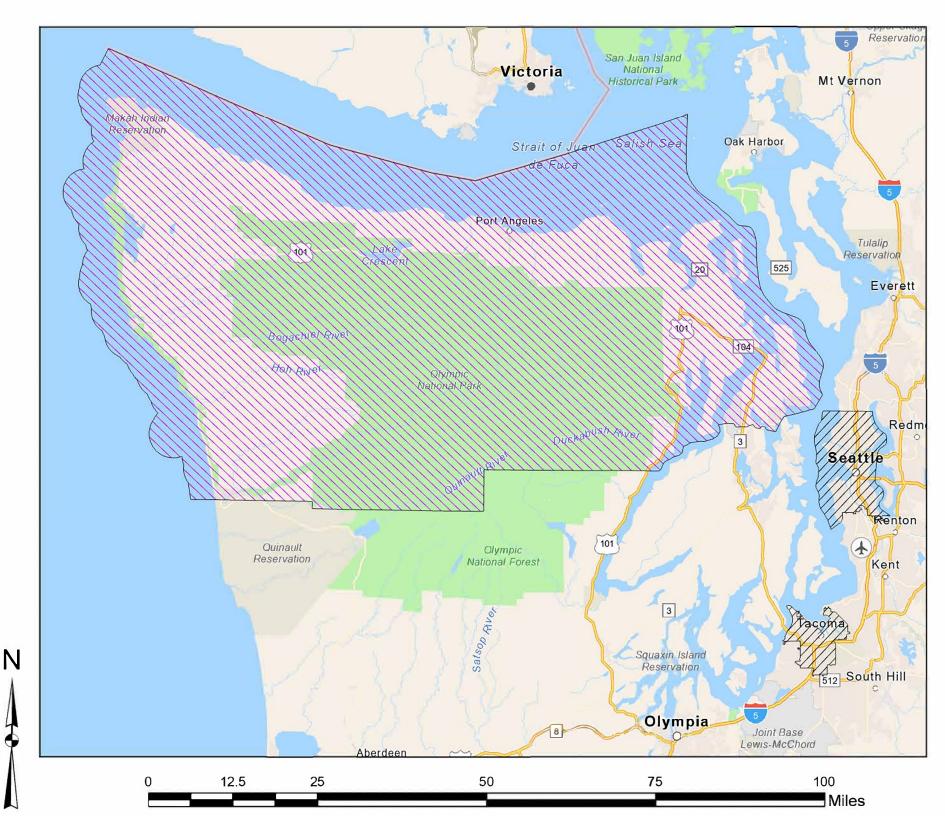

Rocket Transportation LLC, C-62991 d/b/a Rocket Transportation

> Docket: T-230062 Effective 08/16/2023

Passenger Service: On-demand, door-todoor service by reservation only; Between:

Jefferson, or Clallam counties; or that portion of Kitsap County north of WA 308 and:

Seattle and Tacoma Amtrak Stations, Constrained Bus Terminals, and Hospitals; Seattle Cruise Ship Ports,

SeaTac International Airport, and hotels along the route

All passengers must have either their origin or destination in Jefferson or Clallam counties; or that portion of Kitsap County north of WA 308.