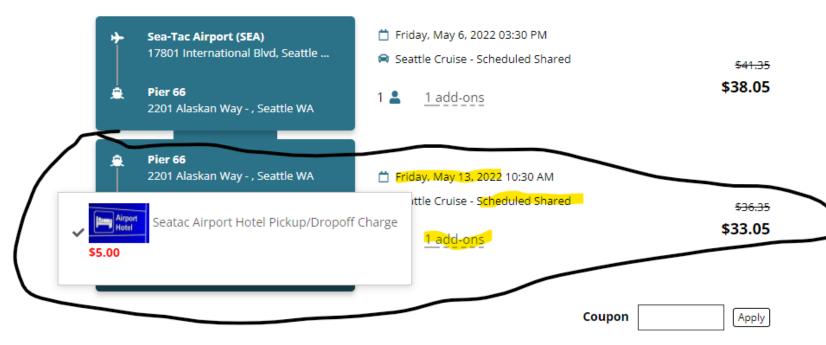

#### Shopping cart

Total: \$71.10

|                             | QUINAULT                  | DN |             |         | B<br>Stattle                        | KA | 3<br>Snoqualm<br>Pass | nie       | 2<br>Leavenworth<br>Cashmere<br>Wena | 97<br>2<br>atchee |                                 |
|-----------------------------|---------------------------|----|-------------|---------|-------------------------------------|----|-----------------------|-----------|--------------------------------------|-------------------|---------------------------------|
| Google<br>From<br>Sea-Tac A | sirport (SEA)             |    | Shelto      | nn<br>× | Tacoma<br>Durallus<br>To<br>Pier 91 |    | Keyboard a            | shortcuts | Map data ©2022 Google   T            | erms of           | Use Reports<br>Passeng<br>2 • V |
| Roundtrip                   | Flight date<br>05/07/2022 |    | Flight Time |         | <b>urn flight date</b>              |    | 02 PM \$ :            | ٠         | Flight Type<br>Domestic \$           |                   | CONTIN                          |