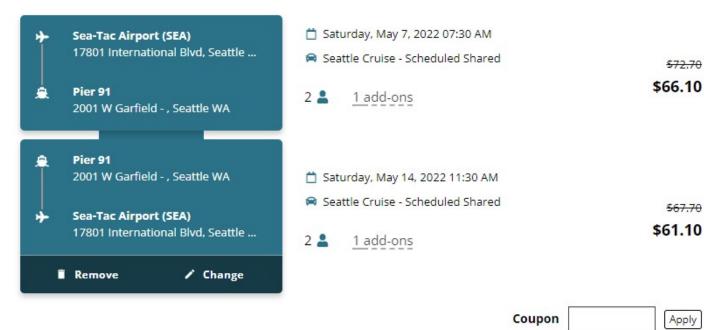

#### Shopping cart

Total: \$71.10

|                             | QUINAULT                  | DN |             |         | B<br>Stattle                        | KA | 3<br>Snoqualm<br>Pass | nie       | 2<br>Leavenworth<br>Cashmere<br>Wena | 97<br>2<br>atchee |                                 |
|-----------------------------|---------------------------|----|-------------|---------|-------------------------------------|----|-----------------------|-----------|--------------------------------------|-------------------|---------------------------------|
| Google<br>From<br>Sea-Tac A | sirport (SEA)             |    | Shelto      | nn<br>× | Tacoma<br>Durallus<br>To<br>Pier 91 |    | Keyboard a            | shortcuts | Map data ©2022 Google   T            | erms of           | Use Reports<br>Passeng<br>2 • V |
| Roundtrip                   | Flight date<br>05/07/2022 |    | Flight Time |         | <b>urn flight date</b>              |    | 02 PM \$ :            | ٠         | Flight Type<br>Domestic \$           |                   | CONTIN                          |

#### Shopping cart

Total: \$127.20