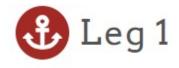

Sea-Tac Airport (SEA) to Pier 91 Saturday, May 7, 2022

Select Your Service

| Gratuity Calculator | 0.00     | Driver Gratuity                      |
|---------------------|----------|--------------------------------------|
|                     |          | Cross Street<br>and/or Special Notes |
|                     | \$66.10  | Total                                |
| ĺ                   | Continue | Back                                 |