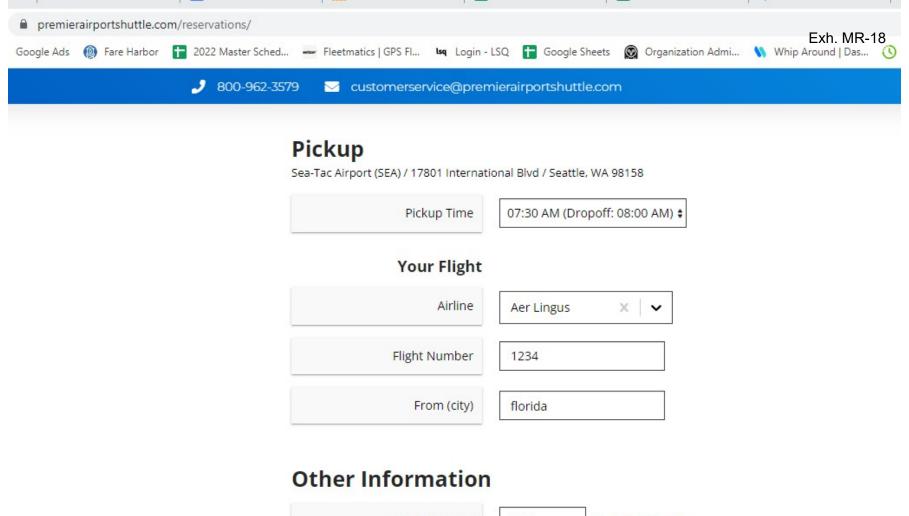

### Drop-off

Sea-Tac Airport (SEA) / 17801 International Blvd / Seattle, WA 98158

#### Your Flight

| Airline          | e Aer Lingus X 🗸 |
|------------------|------------------|
| Ship Name        | norwegian        |
| Destination City | florida          |