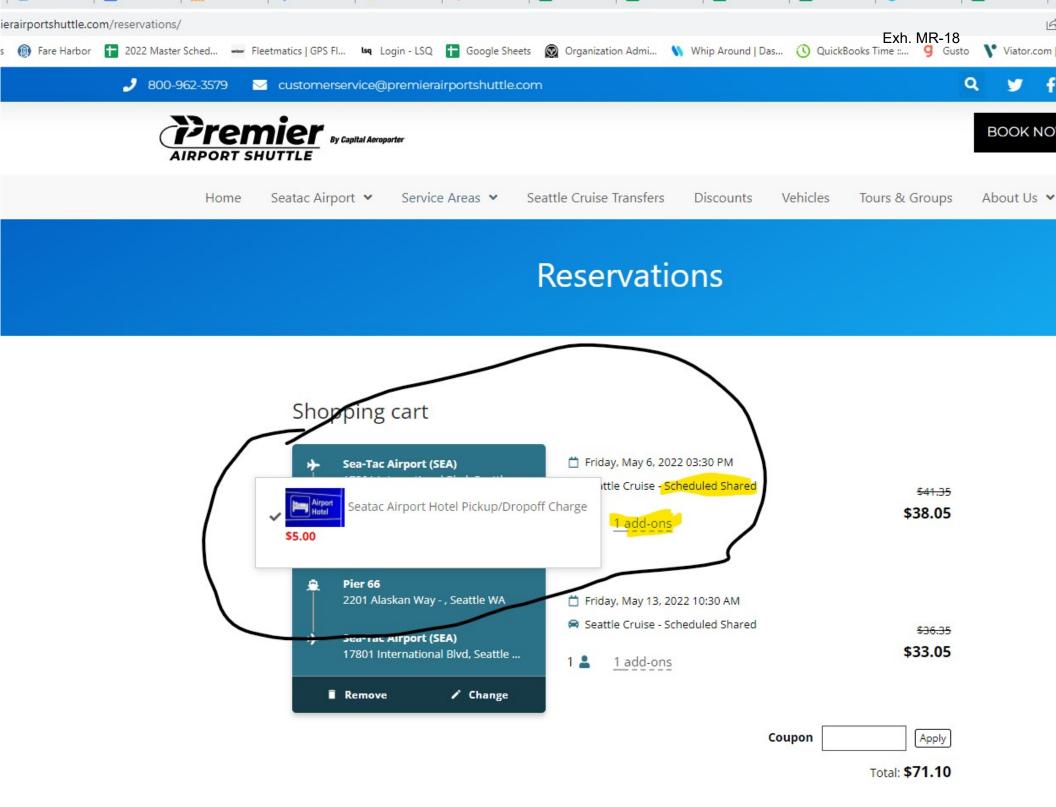

#### Shopping cart

Total: \$71.10

|                             | QUINAULT                  | DN |             |         | B<br>Stattle                        | KA | 3<br>Snoqualm<br>Pass | nie       | 2<br>Leavenworth<br>Cashmere<br>Wena | 97<br>2<br>atchee |                                 |
|-----------------------------|---------------------------|----|-------------|---------|-------------------------------------|----|-----------------------|-----------|--------------------------------------|-------------------|---------------------------------|
| Google<br>From<br>Sea-Tac A | sirport (SEA)             |    | Shelto      | nn<br>× | Tacoma<br>Durallus<br>To<br>Pier 91 |    | Keyboard a            | shortcuts | Map data ©2022 Google   T            | erms of           | Use Reports<br>Passeng<br>2 • V |
| Roundtrip                   | Flight date<br>05/07/2022 |    | Flight Time |         | <b>urn flight date</b>              |    | 02 PM \$ :            | ٠         | Flight Type<br>Domestic \$           |                   | CONTIN                          |