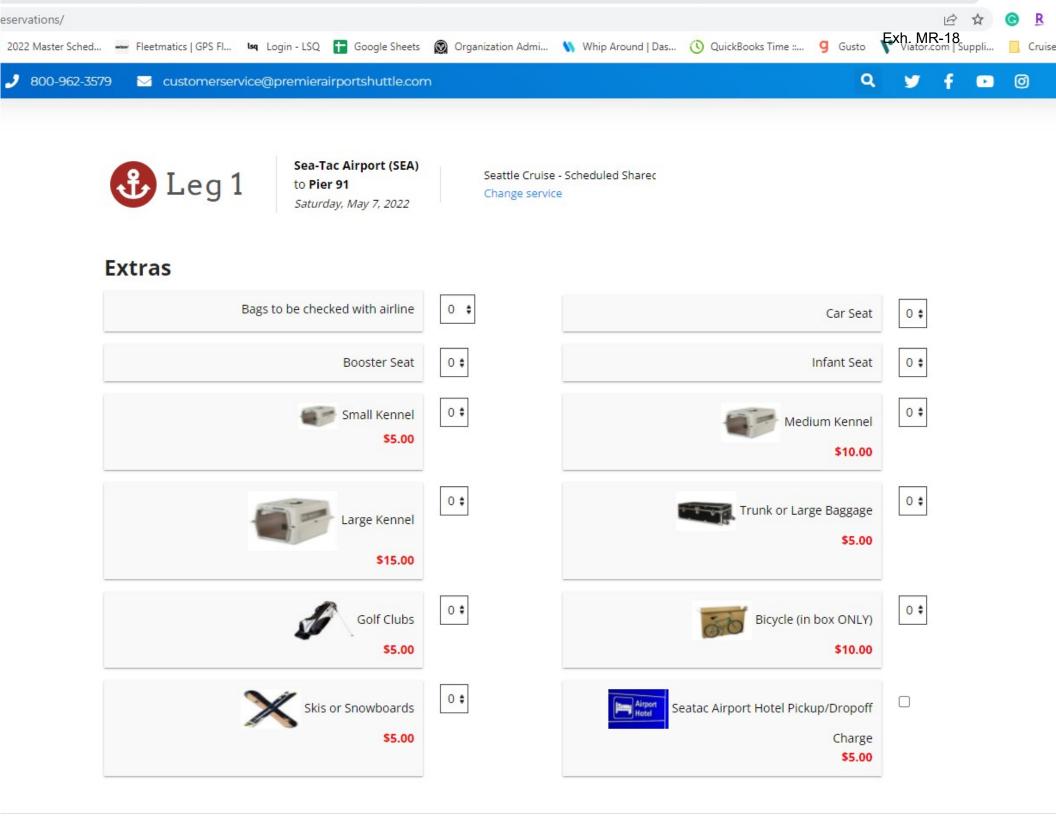

Sea-Tac Airport (SEA) to Pier 91 Saturday, May 7, 2022

Select Your Service

| Gratuity Calculator | 0.00     | Driver Gratuity                      |
|---------------------|----------|--------------------------------------|
|                     |          | Cross Street<br>and/or Special Notes |
|                     | \$66.10  | Total                                |
| ĺ                   | Continue | Back                                 |