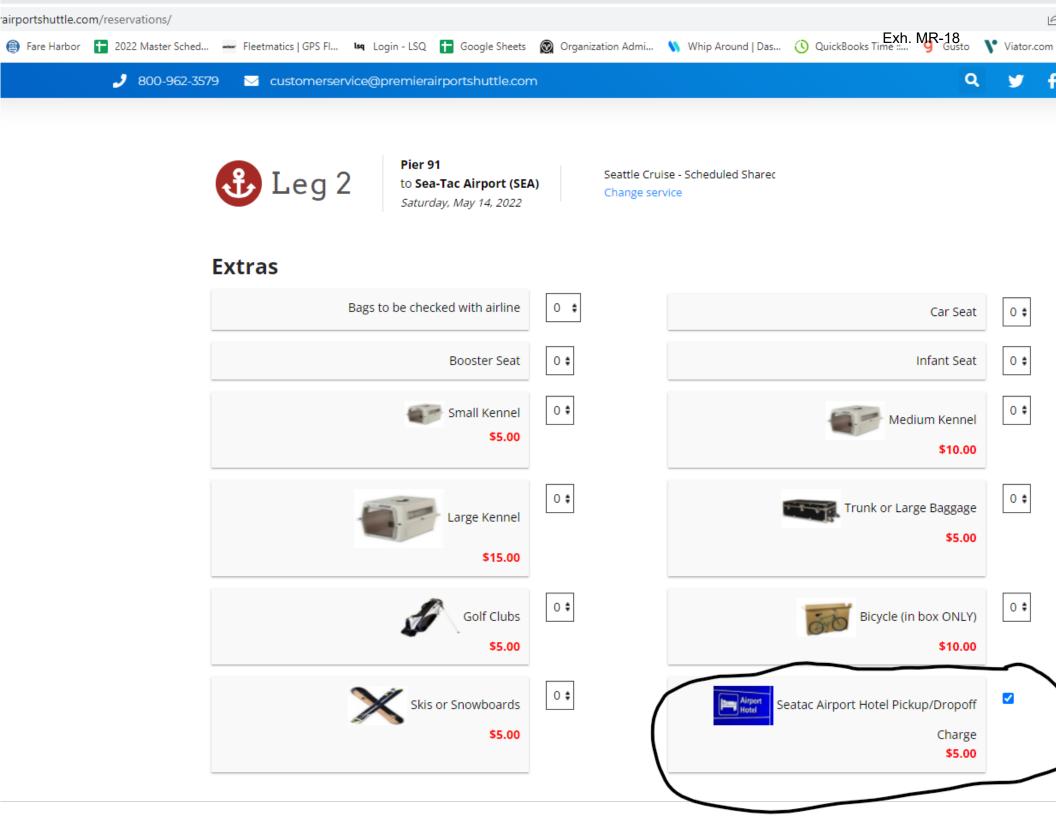

Pier 91 to Sea-Tac Airport (SEA) Saturday, May 14, 2022

**Select Your Service** 

| Seattle Cruise - Scheduled Shared Service for 2 Passengers         | Select                              |
|--------------------------------------------------------------------|-------------------------------------|
| Passengers:                                                        | <del>\$62.70</del> \$56.10          |
| Seattle Cruise - Private Airport Transfer service for 2 passengers | Select                              |
| Passengers:                                                        | <del>\$123.00</del> <b>\$112.00</b> |

#### **Other Information**

| Driver Gratuity                      | 0.00     | Gratuity Calculator |
|--------------------------------------|----------|---------------------|
| Cross Street<br>and/or Special Notes |          | /                   |
| Total                                | \$61.10  |                     |
| Back                                 | Continue |                     |