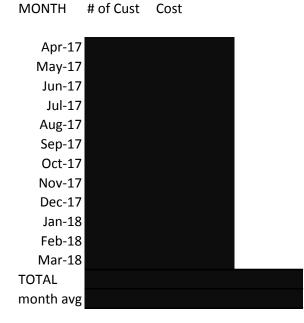

## RUBATINO REFUSE REMOVAL, INC. COMMODITY ADJUSTMENT APR 2017 - MAR 2018

| TONS<br>Cardboard<br>Fibres-Mix. Paper<br>CG-Mix Rec.<br>Mixed          | Apr-17 | May-17 | Jun-17 | Jul-17 | Aug-17 | Sep-17 | Oct-17 |
|-------------------------------------------------------------------------|--------|--------|--------|--------|--------|--------|--------|
| PRICE PER TON<br>Cardboard<br>Fibres-Mix. Paper<br>CG-Mix Rec.<br>Mixed |        |        |        |        |        |        |        |