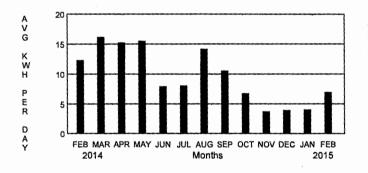

/09/15 02 | 2/06/15 Jefferson  | PUD Sale    | e Credit   |       | 201   | kWh@     | \$0.000000  | Per kWh    |       |      | \$0.00  |    |
| 01/09/15 02 | 2/06/15 Renewat    | ble Energy  | Credit     |       | 201   | kWh @    | \$0.000165  | CR Per kWh |       |      | \$0.03  | CR |
| 01/09/15 02 | 2/06/15 Effect of  | Bainbridge  | Island Cit | y Tax | \$29  | .33 @ \$ | 60.063700 F | er Dollar  |       |      | \$1.87  |    |
|             | Curr               | ent Elec    | tric Cha   | rges  |       |          |             |            |       |      | \$31.20 |    |

A late fee of 1% will apply to overdue charges, if any. Please see the reverse side for details on late payment charges.

A 3.873% state utility tax is included in electric rates charged, approximately \$1.14.



| ENERG              | SY USAGE CON | PARISON   |        |
|--------------------|--------------|-----------|--------|
| For Bill Period    | This Year    | Last Year | Change |
| No. of days        | 29           | 29        | 0      |
| KWH                | 201.0        | 357.0     | -156.0 |
| Avg KWH per day    | 6.9          | 12.3      | -5.4   |
| Avg. temp. per day | 45F          | 39F       | 6F     |

For information, emergencies, to report an outage or for changes to your account, please call 1-888-225-5773.

When paying in person, please present both portions. When mailing remittance, please mail to Puget Sound Energy, BOT-01H, P.O. Box 91269, Bellevue, WA 98009-9269



| Monthly promotions and important information 🎯                 |             | Page 1 of 1