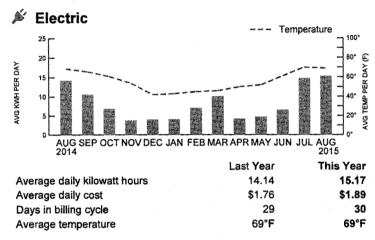

o reach us

- Email: customercare@pse.com
- Customer Service: 1-888-225-5773 TTY: 1-800-962-9498 Hours: 7:30 a.m. – 6:30 p.m. M – F TRS: 1-866-831-5161 Puget Sound Energy: P.O. Box 91269, Bellevue, WA 98009 24 Hour Emergency and Outage line: 1-888-225-5773





#### Your Ways to Pay

- pse.com to pay online or to find pay station locations
- Mail this coupon and make check payable to Puget Sound Energy

018114

36067 1 AT 0.413 H053 WATER AND WASTEWATER MANAGEMENT SERVICES 111 SPARROW CT PORT LUDLOW WA 98365 Yes, I want to give \$\_\_\_\_\_ ~ ~ .... Warm Home Fund.

Puget Sound Energy P.O. BOX 91269 Bellevue, WA 98009-9269





Important Information pse.com f 🗩 •• V 🖸 V 🛗

WATER AND WASTEWATER MANAGEMENT Serving: 4795 NE NORTH TOLO RD # WELL, Bainbridge Island

### Your Usage Information



| Account Numt | per: 200012992083              |
|--------------|--------------------------------|
|              | A STAR MARKER AND A STAR AND A |
| DUE DATE     | August 28, 2015                |
| TOTAL DUE    | \$57.03                        |

### **Your Account Summary**

| Previous Charges:<br>Amount of Your Last Bill (dated 7/9/2015)<br>Payment received 7/28/2015 – Thank you! | \$<br>103.95<br>-103.95 |
|-----------------------------------------------------------------------------------------------------------|-------------------------|
| Total Previous Charges                                                                                    | \$<br>0.00              |
| Current Charges:<br>Electric Charges<br>Other Charges or Credits                                          |