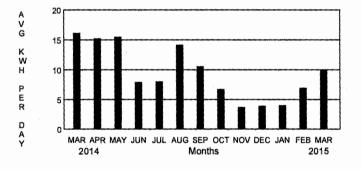

|      | \$0.00  |    |
| 02/07/15 03/10/  | 5 Renewa        | ble Energy   | Credit       |              | 318          | 3 kWh @   | \$0.000165     | CR Per kWh     |               |      | \$0.05  | CR |
| 02/07/15 03/10/  | 15 Effect of    | f Bainbridge | e Island Cit | y Tax        | \$40         | ).48 @ \$ | 0.063700       | Per Dollar     |               |      | \$2.58  |    |
|                  | Curi            | rent Elec    | tric Cha     | rges         |              |           |                |                |               |      | \$43.06 |    |

A late fee of 1% will apply to overdue charges, if any. Please see the reverse side for details on late payment charges.

A 3.873% state utility tax is included in electric rates charged, approximately \$1.57.



| ENERG                      | SY USAGE CON | PARISON   |        |
|----------------------------|--------------|-----------|--------|
| For Bill Period<br>FEB-MAR | This Year    | Last Year | Change |
| No. of days                | 32           | 32        | 0      |
| KWH                        | 318.0        | 516.0     | -198.0 |
| Avg KWH per day            | 9.9          | 16.1      | -6.2   |
| Avg. temp. per day         | 46F          | 43F       | 3F     |

For information, emergencies, to report an outage or for changes to your account, please call 1-888-225-5773.

When paying in person, please present both portions. When mailing remittance, please mail to Puget Sound Energy, BOT-01H, P.O. Box 91269, Bellevue, WA 98009-9269



00606000889501 0001 01 00200012992083 00000004306 00