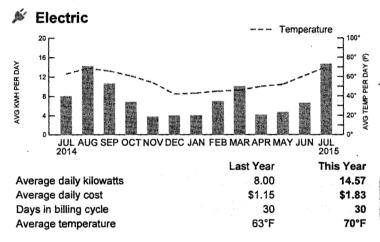

they were in effect.

Copies of the rate schedules are available upon request.

00602001031728

A late fee of 1% will apply to overdue charges, if any. Please see the reverse side for details on late payment charges.

A 3.873% state utility tax is included in electric rates charged, approximately \$1.13.

For information, emergencies, to report an outage or for changes to your account, please call 1-888-225-5773.

When paying in person, please present both portions. When mailing remittance, please mail to Puget Sound Energy, BOT-01H, P.O. Box 91269, Bellevue, WA 98009-9269



0001 01 00200012992083 00000003096 00000004897



Important Information

## pse.com 🛉 🌶 🐽 V 🖸 ଓ 🚟

WATER AND WASTEWATER MANAGEMENT Serving: 4795 NE NORTH TOLO RD # WELL, Bainbridge Island

## Your Usage Information



| Account Number: | and the second |
|-----------------|------------------------------------------------------------------------------------------------------------------|
| DUE DATE        | July 29, 2015                                                                                                    |
| TOTAL DUE       | \$103.95                                                                                                         |

| Your Account Summary                                     |            |         |
|----------------------------------------------------------|------------|---------|
| Previous Charges:<br>Amount of Your Last Bill (dated 6/9 | 9/2015) \$ | 48.97   |
| Past Due Amount                                          | \$         | 48.97   |
| Current Charges: