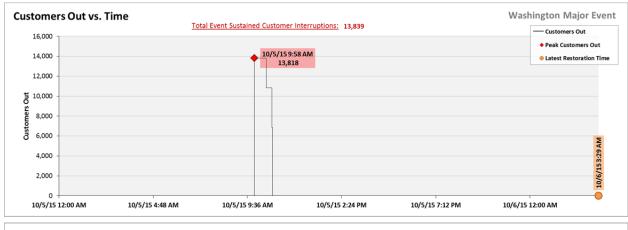

## **Event Description**

On October 5, 2015, Yakima, Washington, experienced a system average interruption frequency index-driven (SAIFI)-based major event when an unplanned loss of supply event occurred. The outage affected a total of 23,319 customers; of those, 9,506 customers experienced a momentary outage lasting less than 5 minutes. The 13,834<sup>1</sup> customers who experienced a sustained interruption were restored in large blocks at 36 minutes (about 3,000 customers) and 55 minutes (about 11,000 customers).

Sustained interruptions were experienced by approximately 17% of the Yakima operating area's customers and approximately 10% of the Company's Washington customers.

| 10/05/15 Outage Summary                       |              |  |  |  |  |  |  |  |  |  |  |
|-----------------------------------------------|--------------|--|--|--|--|--|--|--|--|--|--|
| # Interruptions (sustained)                   | 18           |  |  |  |  |  |  |  |  |  |  |
| <b>Total Customer Interrupted (sustained)</b> | 13,834       |  |  |  |  |  |  |  |  |  |  |
| <b>Total Customer Minutes Lost</b>            | 698,661      |  |  |  |  |  |  |  |  |  |  |
| Event SAIDI                                   | 5.09 Minutes |  |  |  |  |  |  |  |  |  |  |
| CAIDI                                         | 51           |  |  |  |  |  |  |  |  |  |  |

## **Restoration Summary**

At 9:58am on October 5, during switching for the Pomona Heights project, a flash occurred on a switch at Tieton tap. When dispatch attempted to operate the switch to close, the switch was unable to operate to close and with the relaying scheme temporarily in place, circuit breakers at

Union Gap, Tieton, and Pomona Heights opened, and customers served from Pomona Heights, Selah, Wenas, Naches, Tieton and Wiley substations were interrupted. Service was restored within just a few minutes to Pomona Heights, Selah and Wenas substations, while the outage at the Naches Plant Substation lasted 36 minutes and 55 minutes at Wiley and Tieton substations. Equipment that was damaged during the event was repaired immediately.