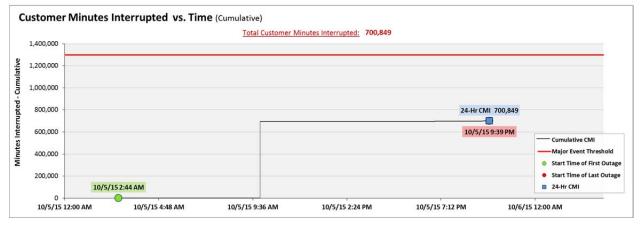

Sustained interruptions were experienced by approximately 17% of the Yakima operating area's customers and approximately 10% of the Company's Washington customers.

| 10/05/15 Outage Summary                       |              |  |  |  |  |  |  |  |  |  |  |
|-----------------------------------------------|--------------|--|--|--|--|--|--|--|--|--|--|
| # Interruptions (sustained)                   | 18           |  |  |  |  |  |  |  |  |  |  |
| <b>Total Customer Interrupted (sustained)</b> | 13,834       |  |  |  |  |  |  |  |  |  |  |
| <b>Total Customer Minutes Lost</b>            | 698,661      |  |  |  |  |  |  |  |  |  |  |
| Event SAIDI                                   | 5.09 Minutes |  |  |  |  |  |  |  |  |  |  |
| CAIDI                                         | 51           |  |  |  |  |  |  |  |  |  |  |

|           |                               | Custo<br>10/5/2015              | mer Interrupte<br>through | ed by Date<br>10/6/2015                 | Customers Restored by Intervals |         |                  |                   |                    |                    |   |          |                                                        | Major Event Only -<br>State Impact |       |       |
|-----------|-------------------------------|---------------------------------|---------------------------|-----------------------------------------|---------------------------------|---------|------------------|-------------------|--------------------|--------------------|---|----------|--------------------------------------------------------|------------------------------------|-------|-------|
| Date      | Sustained<br>Customers<br>Off | % Sustained<br>Customers<br>Off |                           | Number of<br>Sustained<br>Interruptions | Average<br>Customer<br>Count    | < 5 min | 5 min -<br>3 hrs | 3 hrs -<br>24 hrs | 24 hrs -<br>48 hrs | 48 hrs -<br>72 hrs |   | 96 + hrs | % Sustained<br>Customers<br>Restored in 3<br>Hours PS4 | SAIDI                              | SAIFI | CAIDI |
| 10/5/2015 | 13,834                        | 10%                             | 698,661                   | 18                                      | 137,313                         | 9,506   | 13,829           | 5                 | _                  | -                  | - | -        | 100%                                                   | 5.09                               | 0.101 | 51    |