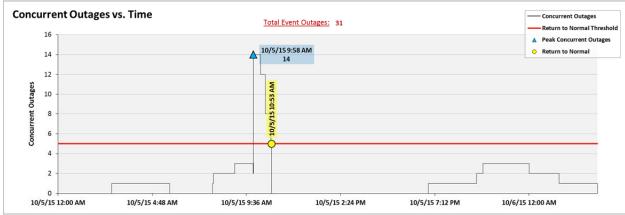

Sustained interruptions were experienced by approximately 17% of the Yakima operating area's customers and approximately 10% of the Company's Washington customers.

| 10/05/15 Outage Summary                       |              |  |  |  |  |  |  |  |  |  |  |
|-----------------------------------------------|--------------|--|--|--|--|--|--|--|--|--|--|
| # Interruptions (sustained)                   | 18           |  |  |  |  |  |  |  |  |  |  |
| <b>Total Customer Interrupted (sustained)</b> | 13,834       |  |  |  |  |  |  |  |  |  |  |
| <b>Total Customer Minutes Lost</b>            | 698,661      |  |  |  |  |  |  |  |  |  |  |
| Event SAIDI                                   | 5.09 Minutes |  |  |  |  |  |  |  |  |  |  |
| CAIDI                                         | 51           |  |  |  |  |  |  |  |  |  |  |

#### **Major Event Declaration**

Pacific Power is requesting designation of this event and its consequences to be classified as a "Major Event" for exclusion from underlying network performance reporting. This major event exceeded the company's current Washington system average interruption frequency index-driven (SAIFI) threshold of 10% total operating area customers served sustained interruptions (13,834 customers interrupted out of 83,410 Yakima operating area customers, or 17% of the operating area customers) in a 24-hour period.