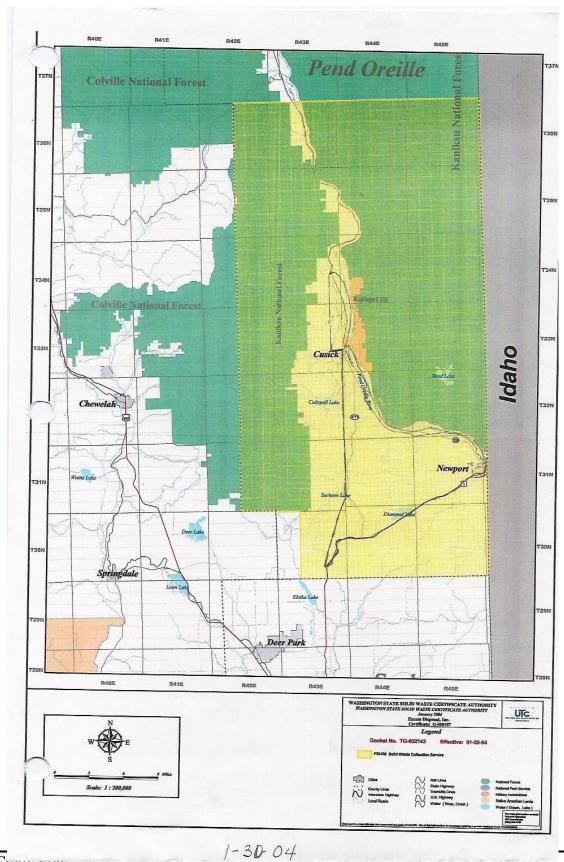

EXCESS DISPOSAL, INC d/b/a EXCESS DISPOSAL SERVICE 2654 HWY 2 OLDTOWN, ID 83822

Cert. No. G-107

SOLID WASTE COLLECTION SERVICE In that portion of Pend Oreille County described as follows: Beginning at the southwest corner of Section 33, T30N, R43E; thence north along the west line of said section extended to the southeast corner of Section 32, T31N, R43E; thence west along the south line of said section extended to the southwest corner of Section 34, T31N, R42E; thence north along the west line of said section extended (also the Stevens-Pend Oreille County line) to the northwest corner of Section 3, T36N, R42E; thence east along the north line of said section extended to the northeast corner of Section 6, T36N, R46E; thence south along the east line of said section extended (also the Washington-Idaho State line) to the southeast corner of Section 31, T30N, R46E; thence west along the south line of said section extended (also the Spokane-Pend Oreille County line) to the southwest corner of Section 33, T30N, R43E, the place of beginning.

#### APPENDIX A

SOLID WASTE COLLECTION SERVICE in that portion of Pend Oreille County described as follows: Starting at the northwest corner of Section 13, T34N, R43E; thence east along the north line of said section extended to its intersection with the centerline of Pend Oreille River; thence southerly along the Pend Oreille River to its intersection with the south line of Section 18, T33N, R44E; thence east along the south line of said section to the northeast corner of Section 20, T33N, R44E; thence south along the east line of said section extended to its intersection with LeClerc Road; thence easterly and southerly along LeClerc Road (including services on both sides) to its intersection with the Washington-Idaho State line; thence south along said state line to the southeast corner of Section 30, T31N, R46E; thence west along the south line of said section extended to its intersection with Highway 2; thence southwesterly along Highway 2 (including services on both sides) to its intersection with Fertile Valley Road; thence westerly and northerly along Fertile Valley Road (including services on both sides) to the west line of Section 30, T31N, R44E; thence north along the west line of said section extended to the southeast corner of Section 24, T33N, R43E; thence west along the south line of said section to the southwest corner of said section; thence north along the west line of said section extended to the northwest corner of Section 13, T34N, R43E, the point of beginning.