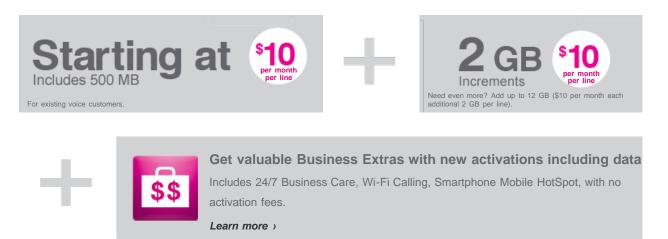

# Add more high-speed data

Each line comes with up to 500 MB of high speed data. Add more high speed data in 2 GB increments up to 12 GB.

Get valuable Business Extras with new activations including data