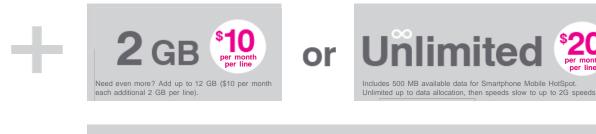

# Add more high-speed data

Each line comes with up to 500 MB of high speed data. Add more high speed data in 2 GB increments up to 12 GB.

Get valuable Business Extras with new activations including data