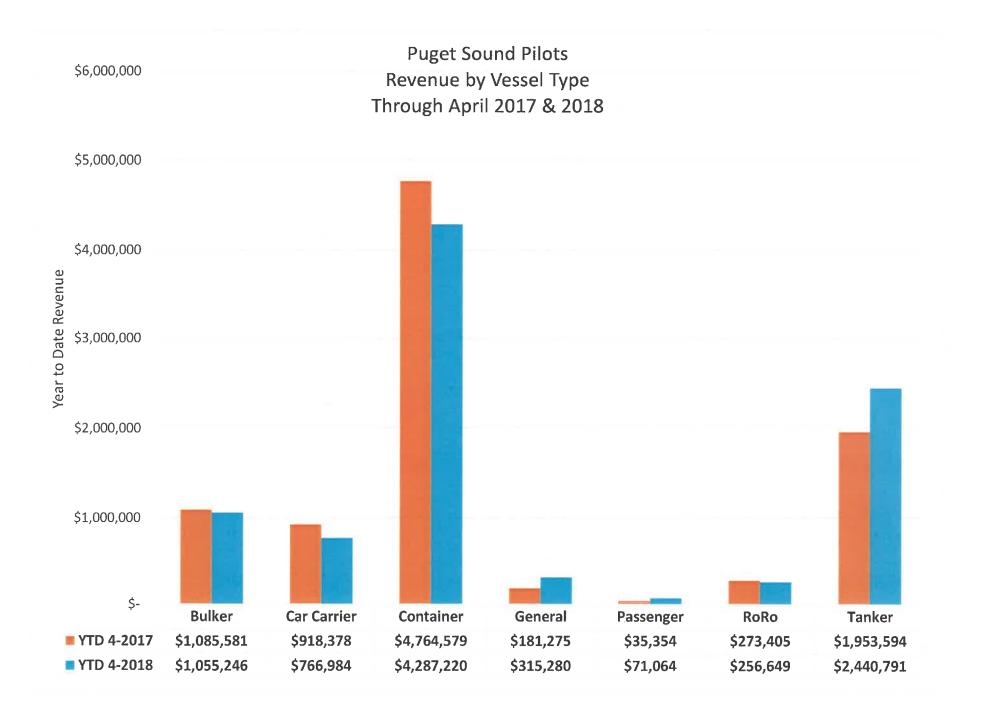

#### Selected Comparatives Summary

٦

٦

|                                                                                                                                                                                                                                                                                                                                                                                                                                                                                                                                                                              |                                                                                                                                                                                                                                                                                     |                                                                                                                                                                                                                                             |                                                                                                                                                                                                                                                                                                                                                                                                                                                                                                                                                                                                                                                                                                                                                                                                                                                                                                                                                                                                                                                                                                                                                                                                                                                                                                                                                                                                                                                                                                                                                                                                                                                                                                                                                                                                                                                                                                                                              |                                                                                                                                                                                                                                                                                                                                                                                                                                                                                                         | Apr to<br>prev                                                                                                        |                                                                                                                                                                                                                                                             | compared<br>to previous                                                                                                                       |
|------------------------------------------------------------------------------------------------------------------------------------------------------------------------------------------------------------------------------------------------------------------------------------------------------------------------------------------------------------------------------------------------------------------------------------------------------------------------------------------------------------------------------------------------------------------------------|-------------------------------------------------------------------------------------------------------------------------------------------------------------------------------------------------------------------------------------------------------------------------------------|---------------------------------------------------------------------------------------------------------------------------------------------------------------------------------------------------------------------------------------------|----------------------------------------------------------------------------------------------------------------------------------------------------------------------------------------------------------------------------------------------------------------------------------------------------------------------------------------------------------------------------------------------------------------------------------------------------------------------------------------------------------------------------------------------------------------------------------------------------------------------------------------------------------------------------------------------------------------------------------------------------------------------------------------------------------------------------------------------------------------------------------------------------------------------------------------------------------------------------------------------------------------------------------------------------------------------------------------------------------------------------------------------------------------------------------------------------------------------------------------------------------------------------------------------------------------------------------------------------------------------------------------------------------------------------------------------------------------------------------------------------------------------------------------------------------------------------------------------------------------------------------------------------------------------------------------------------------------------------------------------------------------------------------------------------------------------------------------------------------------------------------------------------------------------------------------------|---------------------------------------------------------------------------------------------------------------------------------------------------------------------------------------------------------------------------------------------------------------------------------------------------------------------------------------------------------------------------------------------------------------------------------------------------------------------------------------------------------|-----------------------------------------------------------------------------------------------------------------------|-------------------------------------------------------------------------------------------------------------------------------------------------------------------------------------------------------------------------------------------------------------|-----------------------------------------------------------------------------------------------------------------------------------------------|
| PSP 2018                                                                                                                                                                                                                                                                                                                                                                                                                                                                                                                                                                     | January                                                                                                                                                                                                                                                                             | February                                                                                                                                                                                                                                    | March                                                                                                                                                                                                                                                                                                                                                                                                                                                                                                                                                                                                                                                                                                                                                                                                                                                                                                                                                                                                                                                                                                                                                                                                                                                                                                                                                                                                                                                                                                                                                                                                                                                                                                                                                                                                                                                                                                                                        | April                                                                                                                                                                                                                                                                                                                                                                                                                                                                                                   | Apr                                                                                                                   | 4 mo to date                                                                                                                                                                                                                                                | year                                                                                                                                          |
| Tariff Revenue-Trans                                                                                                                                                                                                                                                                                                                                                                                                                                                                                                                                                         | \$2,371,509                                                                                                                                                                                                                                                                         | \$2,279,245                                                                                                                                                                                                                                 | \$2,357,526                                                                                                                                                                                                                                                                                                                                                                                                                                                                                                                                                                                                                                                                                                                                                                                                                                                                                                                                                                                                                                                                                                                                                                                                                                                                                                                                                                                                                                                                                                                                                                                                                                                                                                                                                                                                                                                                                                                                  | \$2,197,452                                                                                                                                                                                                                                                                                                                                                                                                                                                                                             | -5.1%                                                                                                                 | \$9,205,732                                                                                                                                                                                                                                                 | -0.6%                                                                                                                                         |
| RPA-Revenue per Assign                                                                                                                                                                                                                                                                                                                                                                                                                                                                                                                                                       | \$3,939                                                                                                                                                                                                                                                                             | \$4,099                                                                                                                                                                                                                                     | \$4,044                                                                                                                                                                                                                                                                                                                                                                                                                                                                                                                                                                                                                                                                                                                                                                                                                                                                                                                                                                                                                                                                                                                                                                                                                                                                                                                                                                                                                                                                                                                                                                                                                                                                                                                                                                                                                                                                                                                                      | \$4,123                                                                                                                                                                                                                                                                                                                                                                                                                                                                                                 | 0.6%                                                                                                                  | \$4,049                                                                                                                                                                                                                                                     | -0.7%                                                                                                                                         |
| # of licensed pilots <u>w/o Pres</u>                                                                                                                                                                                                                                                                                                                                                                                                                                                                                                                                         | 50                                                                                                                                                                                                                                                                                  | 50                                                                                                                                                                                                                                          | 50                                                                                                                                                                                                                                                                                                                                                                                                                                                                                                                                                                                                                                                                                                                                                                                                                                                                                                                                                                                                                                                                                                                                                                                                                                                                                                                                                                                                                                                                                                                                                                                                                                                                                                                                                                                                                                                                                                                                           | 50                                                                                                                                                                                                                                                                                                                                                                                                                                                                                                      |                                                                                                                       | 50                                                                                                                                                                                                                                                          |                                                                                                                                               |
| Average Assgn/pilot on rotation                                                                                                                                                                                                                                                                                                                                                                                                                                                                                                                                              | 12.30                                                                                                                                                                                                                                                                               | 11.35                                                                                                                                                                                                                                       | 11.90                                                                                                                                                                                                                                                                                                                                                                                                                                                                                                                                                                                                                                                                                                                                                                                                                                                                                                                                                                                                                                                                                                                                                                                                                                                                                                                                                                                                                                                                                                                                                                                                                                                                                                                                                                                                                                                                                                                                        | 10.88                                                                                                                                                                                                                                                                                                                                                                                                                                                                                                   |                                                                                                                       | 11.61                                                                                                                                                                                                                                                       |                                                                                                                                               |
| # pilots with < 6 jobs (+1=Pres)                                                                                                                                                                                                                                                                                                                                                                                                                                                                                                                                             | 3+1                                                                                                                                                                                                                                                                                 | 2+1                                                                                                                                                                                                                                         | 5+1                                                                                                                                                                                                                                                                                                                                                                                                                                                                                                                                                                                                                                                                                                                                                                                                                                                                                                                                                                                                                                                                                                                                                                                                                                                                                                                                                                                                                                                                                                                                                                                                                                                                                                                                                                                                                                                                                                                                          | 8+1                                                                                                                                                                                                                                                                                                                                                                                                                                                                                                     |                                                                                                                       |                                                                                                                                                                                                                                                             |                                                                                                                                               |
| Assignments<br>Assignment change                                                                                                                                                                                                                                                                                                                                                                                                                                                                                                                                             | 602                                                                                                                                                                                                                                                                                 | 556                                                                                                                                                                                                                                         | 583                                                                                                                                                                                                                                                                                                                                                                                                                                                                                                                                                                                                                                                                                                                                                                                                                                                                                                                                                                                                                                                                                                                                                                                                                                                                                                                                                                                                                                                                                                                                                                                                                                                                                                                                                                                                                                                                                                                                          | 533                                                                                                                                                                                                                                                                                                                                                                                                                                                                                                     | -5.7%<br>68.4%                                                                                                        | 2274                                                                                                                                                                                                                                                        | 0.2%                                                                                                                                          |
| Assignment change<br>Moves                                                                                                                                                                                                                                                                                                                                                                                                                                                                                                                                                   | -4<br>579                                                                                                                                                                                                                                                                           | 27<br>542                                                                                                                                                                                                                                   | 13<br>563                                                                                                                                                                                                                                                                                                                                                                                                                                                                                                                                                                                                                                                                                                                                                                                                                                                                                                                                                                                                                                                                                                                                                                                                                                                                                                                                                                                                                                                                                                                                                                                                                                                                                                                                                                                                                                                                                                                                    | -32<br>525                                                                                                                                                                                                                                                                                                                                                                                                                                                                                              | -4.5%                                                                                                                 | 4<br>2209                                                                                                                                                                                                                                                   | -0.1%                                                                                                                                         |
| Moves change                                                                                                                                                                                                                                                                                                                                                                                                                                                                                                                                                                 | -15                                                                                                                                                                                                                                                                                 | 22                                                                                                                                                                                                                                          | 15                                                                                                                                                                                                                                                                                                                                                                                                                                                                                                                                                                                                                                                                                                                                                                                                                                                                                                                                                                                                                                                                                                                                                                                                                                                                                                                                                                                                                                                                                                                                                                                                                                                                                                                                                                                                                                                                                                                                           | -25                                                                                                                                                                                                                                                                                                                                                                                                                                                                                                     | 8.7%                                                                                                                  | -3                                                                                                                                                                                                                                                          | -0.1%                                                                                                                                         |
| Cancellations                                                                                                                                                                                                                                                                                                                                                                                                                                                                                                                                                                | 23                                                                                                                                                                                                                                                                                  | 14                                                                                                                                                                                                                                          | 20                                                                                                                                                                                                                                                                                                                                                                                                                                                                                                                                                                                                                                                                                                                                                                                                                                                                                                                                                                                                                                                                                                                                                                                                                                                                                                                                                                                                                                                                                                                                                                                                                                                                                                                                                                                                                                                                                                                                           | 8                                                                                                                                                                                                                                                                                                                                                                                                                                                                                                       | -46.7%                                                                                                                | 65                                                                                                                                                                                                                                                          | 12.1%                                                                                                                                         |
| Tonnage Revenue                                                                                                                                                                                                                                                                                                                                                                                                                                                                                                                                                              | \$1,364,136                                                                                                                                                                                                                                                                         | \$1,306,390                                                                                                                                                                                                                                 | \$1,350,510                                                                                                                                                                                                                                                                                                                                                                                                                                                                                                                                                                                                                                                                                                                                                                                                                                                                                                                                                                                                                                                                                                                                                                                                                                                                                                                                                                                                                                                                                                                                                                                                                                                                                                                                                                                                                                                                                                                                  | \$1,278,904                                                                                                                                                                                                                                                                                                                                                                                                                                                                                             | -2.0%                                                                                                                 | \$5,299,940                                                                                                                                                                                                                                                 | 0.4%                                                                                                                                          |
| Tonnage Revenue per Move                                                                                                                                                                                                                                                                                                                                                                                                                                                                                                                                                     | \$2,356                                                                                                                                                                                                                                                                             | \$1,506,590                                                                                                                                                                                                                                 | \$1,350,510                                                                                                                                                                                                                                                                                                                                                                                                                                                                                                                                                                                                                                                                                                                                                                                                                                                                                                                                                                                                                                                                                                                                                                                                                                                                                                                                                                                                                                                                                                                                                                                                                                                                                                                                                                                                                                                                                                                                  | \$1,278,904                                                                                                                                                                                                                                                                                                                                                                                                                                                                                             | 2.7%                                                                                                                  | \$2,399                                                                                                                                                                                                                                                     | 0.4%                                                                                                                                          |
| Gross Tonnage Moved                                                                                                                                                                                                                                                                                                                                                                                                                                                                                                                                                          | 27,962,363                                                                                                                                                                                                                                                                          | 26,106,585                                                                                                                                                                                                                                  | 27,303,886                                                                                                                                                                                                                                                                                                                                                                                                                                                                                                                                                                                                                                                                                                                                                                                                                                                                                                                                                                                                                                                                                                                                                                                                                                                                                                                                                                                                                                                                                                                                                                                                                                                                                                                                                                                                                                                                                                                                   | 25,704,844                                                                                                                                                                                                                                                                                                                                                                                                                                                                                              | -7.6%                                                                                                                 | \$107,077,678                                                                                                                                                                                                                                               | -5.9%                                                                                                                                         |
|                                                                                                                                                                                                                                                                                                                                                                                                                                                                                                                                                                              |                                                                                                                                                                                                                                                                                     |                                                                                                                                                                                                                                             |                                                                                                                                                                                                                                                                                                                                                                                                                                                                                                                                                                                                                                                                                                                                                                                                                                                                                                                                                                                                                                                                                                                                                                                                                                                                                                                                                                                                                                                                                                                                                                                                                                                                                                                                                                                                                                                                                                                                              |                                                                                                                                                                                                                                                                                                                                                                                                                                                                                                         |                                                                                                                       | <i><i>q</i>===,e==,e==</i>                                                                                                                                                                                                                                  | 0.070                                                                                                                                         |
| PSP 2017                                                                                                                                                                                                                                                                                                                                                                                                                                                                                                                                                                     | January                                                                                                                                                                                                                                                                             | February                                                                                                                                                                                                                                    | March                                                                                                                                                                                                                                                                                                                                                                                                                                                                                                                                                                                                                                                                                                                                                                                                                                                                                                                                                                                                                                                                                                                                                                                                                                                                                                                                                                                                                                                                                                                                                                                                                                                                                                                                                                                                                                                                                                                                        | April                                                                                                                                                                                                                                                                                                                                                                                                                                                                                                   | Apr to<br>prev<br>Apr                                                                                                 | 4 mo to date                                                                                                                                                                                                                                                | compared<br>to previous<br>year                                                                                                               |
| Tariff Revenue-Trans                                                                                                                                                                                                                                                                                                                                                                                                                                                                                                                                                         | \$2,488,326                                                                                                                                                                                                                                                                         | \$2,183,031                                                                                                                                                                                                                                 | \$2,273,861                                                                                                                                                                                                                                                                                                                                                                                                                                                                                                                                                                                                                                                                                                                                                                                                                                                                                                                                                                                                                                                                                                                                                                                                                                                                                                                                                                                                                                                                                                                                                                                                                                                                                                                                                                                                                                                                                                                                  | \$2,315,825                                                                                                                                                                                                                                                                                                                                                                                                                                                                                             | -1.5%                                                                                                                 | \$9,261,043                                                                                                                                                                                                                                                 | -2.3%                                                                                                                                         |
| RPA-Revenue per Assign                                                                                                                                                                                                                                                                                                                                                                                                                                                                                                                                                       | \$4,106                                                                                                                                                                                                                                                                             | \$4,127                                                                                                                                                                                                                                     | \$3,989                                                                                                                                                                                                                                                                                                                                                                                                                                                                                                                                                                                                                                                                                                                                                                                                                                                                                                                                                                                                                                                                                                                                                                                                                                                                                                                                                                                                                                                                                                                                                                                                                                                                                                                                                                                                                                                                                                                                      | \$4,099                                                                                                                                                                                                                                                                                                                                                                                                                                                                                                 | 1.9%                                                                                                                  | \$4,080                                                                                                                                                                                                                                                     | -74.8%                                                                                                                                        |
| # of licensed pilots w/o Pres                                                                                                                                                                                                                                                                                                                                                                                                                                                                                                                                                | 51                                                                                                                                                                                                                                                                                  | 51                                                                                                                                                                                                                                          | 51                                                                                                                                                                                                                                                                                                                                                                                                                                                                                                                                                                                                                                                                                                                                                                                                                                                                                                                                                                                                                                                                                                                                                                                                                                                                                                                                                                                                                                                                                                                                                                                                                                                                                                                                                                                                                                                                                                                                           | 51                                                                                                                                                                                                                                                                                                                                                                                                                                                                                                      |                                                                                                                       |                                                                                                                                                                                                                                                             |                                                                                                                                               |
| Average Assgn/pilot on rotation                                                                                                                                                                                                                                                                                                                                                                                                                                                                                                                                              | 11.88                                                                                                                                                                                                                                                                               | 10.37                                                                                                                                                                                                                                       | 11.18                                                                                                                                                                                                                                                                                                                                                                                                                                                                                                                                                                                                                                                                                                                                                                                                                                                                                                                                                                                                                                                                                                                                                                                                                                                                                                                                                                                                                                                                                                                                                                                                                                                                                                                                                                                                                                                                                                                                        | 11.08                                                                                                                                                                                                                                                                                                                                                                                                                                                                                                   |                                                                                                                       | 11.13                                                                                                                                                                                                                                                       |                                                                                                                                               |
| # pilots with < 6 jobs (+1=Pres)                                                                                                                                                                                                                                                                                                                                                                                                                                                                                                                                             | 2+1                                                                                                                                                                                                                                                                                 | 5+1                                                                                                                                                                                                                                         | 3+1                                                                                                                                                                                                                                                                                                                                                                                                                                                                                                                                                                                                                                                                                                                                                                                                                                                                                                                                                                                                                                                                                                                                                                                                                                                                                                                                                                                                                                                                                                                                                                                                                                                                                                                                                                                                                                                                                                                                          | 5+1                                                                                                                                                                                                                                                                                                                                                                                                                                                                                                     |                                                                                                                       |                                                                                                                                                                                                                                                             |                                                                                                                                               |
| Assignments                                                                                                                                                                                                                                                                                                                                                                                                                                                                                                                                                                  | 606                                                                                                                                                                                                                                                                                 | 529                                                                                                                                                                                                                                         | 570                                                                                                                                                                                                                                                                                                                                                                                                                                                                                                                                                                                                                                                                                                                                                                                                                                                                                                                                                                                                                                                                                                                                                                                                                                                                                                                                                                                                                                                                                                                                                                                                                                                                                                                                                                                                                                                                                                                                          | 565                                                                                                                                                                                                                                                                                                                                                                                                                                                                                                     | -3.3%                                                                                                                 | 2270                                                                                                                                                                                                                                                        | -3.1%                                                                                                                                         |
| Assignment change                                                                                                                                                                                                                                                                                                                                                                                                                                                                                                                                                            | 1                                                                                                                                                                                                                                                                                   | -18                                                                                                                                                                                                                                         | -37                                                                                                                                                                                                                                                                                                                                                                                                                                                                                                                                                                                                                                                                                                                                                                                                                                                                                                                                                                                                                                                                                                                                                                                                                                                                                                                                                                                                                                                                                                                                                                                                                                                                                                                                                                                                                                                                                                                                          | -19                                                                                                                                                                                                                                                                                                                                                                                                                                                                                                     | 5.570                                                                                                                 | -73                                                                                                                                                                                                                                                         | 5.170                                                                                                                                         |
| Moves                                                                                                                                                                                                                                                                                                                                                                                                                                                                                                                                                                        | 594                                                                                                                                                                                                                                                                                 | 520                                                                                                                                                                                                                                         | 548                                                                                                                                                                                                                                                                                                                                                                                                                                                                                                                                                                                                                                                                                                                                                                                                                                                                                                                                                                                                                                                                                                                                                                                                                                                                                                                                                                                                                                                                                                                                                                                                                                                                                                                                                                                                                                                                                                                                          | 550                                                                                                                                                                                                                                                                                                                                                                                                                                                                                                     | -4.0%                                                                                                                 |                                                                                                                                                                                                                                                             | -3.4%                                                                                                                                         |
| Moves change                                                                                                                                                                                                                                                                                                                                                                                                                                                                                                                                                                 | 5                                                                                                                                                                                                                                                                                   | -18                                                                                                                                                                                                                                         | -43                                                                                                                                                                                                                                                                                                                                                                                                                                                                                                                                                                                                                                                                                                                                                                                                                                                                                                                                                                                                                                                                                                                                                                                                                                                                                                                                                                                                                                                                                                                                                                                                                                                                                                                                                                                                                                                                                                                                          | -23                                                                                                                                                                                                                                                                                                                                                                                                                                                                                                     | -4.0%                                                                                                                 | 2212<br>-79                                                                                                                                                                                                                                                 | -3,470                                                                                                                                        |
| Cancellations                                                                                                                                                                                                                                                                                                                                                                                                                                                                                                                                                                | 12                                                                                                                                                                                                                                                                                  | 9                                                                                                                                                                                                                                           | 22                                                                                                                                                                                                                                                                                                                                                                                                                                                                                                                                                                                                                                                                                                                                                                                                                                                                                                                                                                                                                                                                                                                                                                                                                                                                                                                                                                                                                                                                                                                                                                                                                                                                                                                                                                                                                                                                                                                                           | -25                                                                                                                                                                                                                                                                                                                                                                                                                                                                                                     | 36.4%                                                                                                                 | 58                                                                                                                                                                                                                                                          | 11.5%                                                                                                                                         |
|                                                                                                                                                                                                                                                                                                                                                                                                                                                                                                                                                                              |                                                                                                                                                                                                                                                                                     |                                                                                                                                                                                                                                             |                                                                                                                                                                                                                                                                                                                                                                                                                                                                                                                                                                                                                                                                                                                                                                                                                                                                                                                                                                                                                                                                                                                                                                                                                                                                                                                                                                                                                                                                                                                                                                                                                                                                                                                                                                                                                                                                                                                                              |                                                                                                                                                                                                                                                                                                                                                                                                                                                                                                         |                                                                                                                       |                                                                                                                                                                                                                                                             |                                                                                                                                               |
| Tonnage Revenue                                                                                                                                                                                                                                                                                                                                                                                                                                                                                                                                                              | \$1,456,699                                                                                                                                                                                                                                                                         | \$1,256,480                                                                                                                                                                                                                                 | \$1,261,965                                                                                                                                                                                                                                                                                                                                                                                                                                                                                                                                                                                                                                                                                                                                                                                                                                                                                                                                                                                                                                                                                                                                                                                                                                                                                                                                                                                                                                                                                                                                                                                                                                                                                                                                                                                                                                                                                                                                  | \$1,305,187                                                                                                                                                                                                                                                                                                                                                                                                                                                                                             | -1.3%                                                                                                                 | \$5,280,331                                                                                                                                                                                                                                                 | -0.2%                                                                                                                                         |
| Tonnage Revenue per Move                                                                                                                                                                                                                                                                                                                                                                                                                                                                                                                                                     | \$2,452                                                                                                                                                                                                                                                                             | \$2,416                                                                                                                                                                                                                                     | \$2,303                                                                                                                                                                                                                                                                                                                                                                                                                                                                                                                                                                                                                                                                                                                                                                                                                                                                                                                                                                                                                                                                                                                                                                                                                                                                                                                                                                                                                                                                                                                                                                                                                                                                                                                                                                                                                                                                                                                                      | \$2,373                                                                                                                                                                                                                                                                                                                                                                                                                                                                                                 | 2.8%                                                                                                                  | \$9,545                                                                                                                                                                                                                                                     | 3.2%                                                                                                                                          |
|                                                                                                                                                                                                                                                                                                                                                                                                                                                                                                                                                                              |                                                                                                                                                                                                                                                                                     |                                                                                                                                                                                                                                             |                                                                                                                                                                                                                                                                                                                                                                                                                                                                                                                                                                                                                                                                                                                                                                                                                                                                                                                                                                                                                                                                                                                                                                                                                                                                                                                                                                                                                                                                                                                                                                                                                                                                                                                                                                                                                                                                                                                                              |                                                                                                                                                                                                                                                                                                                                                                                                                                                                                                         |                                                                                                                       |                                                                                                                                                                                                                                                             |                                                                                                                                               |
| Gross Tonnage Moved                                                                                                                                                                                                                                                                                                                                                                                                                                                                                                                                                          | 31,303,842                                                                                                                                                                                                                                                                          | 27,225;601                                                                                                                                                                                                                                  | 27,446,553                                                                                                                                                                                                                                                                                                                                                                                                                                                                                                                                                                                                                                                                                                                                                                                                                                                                                                                                                                                                                                                                                                                                                                                                                                                                                                                                                                                                                                                                                                                                                                                                                                                                                                                                                                                                                                                                                                                                   | 27,831,924                                                                                                                                                                                                                                                                                                                                                                                                                                                                                              | -2.9%                                                                                                                 | \$113,807,920                                                                                                                                                                                                                                               | -1.7%                                                                                                                                         |
| Gross Tonnage Moved PSP 2016                                                                                                                                                                                                                                                                                                                                                                                                                                                                                                                                                 | 31,303,842<br>January                                                                                                                                                                                                                                                               | 27,225;601<br>February                                                                                                                                                                                                                      |                                                                                                                                                                                                                                                                                                                                                                                                                                                                                                                                                                                                                                                                                                                                                                                                                                                                                                                                                                                                                                                                                                                                                                                                                                                                                                                                                                                                                                                                                                                                                                                                                                                                                                                                                                                                                                                                                                                                              | 27,831,924<br>April                                                                                                                                                                                                                                                                                                                                                                                                                                                                                     |                                                                                                                       |                                                                                                                                                                                                                                                             |                                                                                                                                               |
|                                                                                                                                                                                                                                                                                                                                                                                                                                                                                                                                                                              |                                                                                                                                                                                                                                                                                     |                                                                                                                                                                                                                                             | 27,446,553                                                                                                                                                                                                                                                                                                                                                                                                                                                                                                                                                                                                                                                                                                                                                                                                                                                                                                                                                                                                                                                                                                                                                                                                                                                                                                                                                                                                                                                                                                                                                                                                                                                                                                                                                                                                                                                                                                                                   |                                                                                                                                                                                                                                                                                                                                                                                                                                                                                                         | -2.9%<br>Apr to                                                                                                       | \$113,807,920                                                                                                                                                                                                                                               | -1.7%<br>to previous                                                                                                                          |
| PSP 2016                                                                                                                                                                                                                                                                                                                                                                                                                                                                                                                                                                     | January                                                                                                                                                                                                                                                                             | February                                                                                                                                                                                                                                    | 27,446,553<br>March                                                                                                                                                                                                                                                                                                                                                                                                                                                                                                                                                                                                                                                                                                                                                                                                                                                                                                                                                                                                                                                                                                                                                                                                                                                                                                                                                                                                                                                                                                                                                                                                                                                                                                                                                                                                                                                                                                                          | April                                                                                                                                                                                                                                                                                                                                                                                                                                                                                                   | -2.9%<br>Apr to<br>prev Apr                                                                                           | \$113,807,920                                                                                                                                                                                                                                               | -1.7%<br>to previous<br>year                                                                                                                  |
| PSP 2016<br>Tariff Revenue-Trans                                                                                                                                                                                                                                                                                                                                                                                                                                                                                                                                             | January<br>\$2,443,846                                                                                                                                                                                                                                                              | February<br>\$2,269,624                                                                                                                                                                                                                     | 27,446,553<br>March<br>\$2,419,887                                                                                                                                                                                                                                                                                                                                                                                                                                                                                                                                                                                                                                                                                                                                                                                                                                                                                                                                                                                                                                                                                                                                                                                                                                                                                                                                                                                                                                                                                                                                                                                                                                                                                                                                                                                                                                                                                                           | April<br>\$2,350,195                                                                                                                                                                                                                                                                                                                                                                                                                                                                                    | -2.9%<br>Apr to<br>prev Apr<br>9.2%                                                                                   | \$113,807,920<br><b>4 mo to date</b><br>\$9,483,552                                                                                                                                                                                                         | -1.7%<br>to previous<br>year<br>8.4%                                                                                                          |
| PSP 2016<br>Tariff Revenue-Trans<br>RPA-Revenue per Assign<br># of licensed pilots <u>w/o Pres</u>                                                                                                                                                                                                                                                                                                                                                                                                                                                                           | January<br>\$2,443,846<br>\$4,039<br>51                                                                                                                                                                                                                                             | February<br>\$2,269,624<br>\$4,149<br>51                                                                                                                                                                                                    | 27,446,553<br>March<br>\$2,419,887<br>\$3,987<br>50                                                                                                                                                                                                                                                                                                                                                                                                                                                                                                                                                                                                                                                                                                                                                                                                                                                                                                                                                                                                                                                                                                                                                                                                                                                                                                                                                                                                                                                                                                                                                                                                                                                                                                                                                                                                                                                                                          | April<br>\$2,350,195<br>\$4,024<br>51                                                                                                                                                                                                                                                                                                                                                                                                                                                                   | -2.9%<br>Apr to<br>prev Apr<br>9.2%                                                                                   | \$113,807,920<br>4 mo to date<br>\$9,483,552<br>\$16,200                                                                                                                                                                                                    | -1.7%<br>to previous<br>year<br>8.4%                                                                                                          |
| PSP 2016<br>Tariff Revenue-Trans<br>RPA-Revenue per Assign<br># of licensed pilots <u>w/o Pres</u><br>Average Assgn/pilot                                                                                                                                                                                                                                                                                                                                                                                                                                                    | January<br>\$2,443,846<br>\$4,039<br>51<br>12.26                                                                                                                                                                                                                                    | February<br>\$2,269,624<br>\$4,149<br>51<br>10.73                                                                                                                                                                                           | 27,446,553<br>March<br>\$2,419,887<br>\$3,987<br>50<br>12.14                                                                                                                                                                                                                                                                                                                                                                                                                                                                                                                                                                                                                                                                                                                                                                                                                                                                                                                                                                                                                                                                                                                                                                                                                                                                                                                                                                                                                                                                                                                                                                                                                                                                                                                                                                                                                                                                                 | April<br>\$2,350,195<br>\$4,024<br>51<br>11.45                                                                                                                                                                                                                                                                                                                                                                                                                                                          | -2.9%<br>Apr to<br>prev Apr<br>9.2%                                                                                   | \$113,807,920<br><b>4 mo to date</b><br>\$9,483,552                                                                                                                                                                                                         | -1.7%<br>to previous<br>year<br>8.4%                                                                                                          |
| PSP 2016<br>Tariff Revenue-Trans<br>RPA-Revenue per Assign<br># of licensed pilots <u>w/o Pres</u><br>Average Assgn/pilot<br># pilots with < 6 jobs(+1=Pres)                                                                                                                                                                                                                                                                                                                                                                                                                 | January<br>\$2,443,846<br>\$4,039<br>51<br>12.26<br>6+1                                                                                                                                                                                                                             | February<br>\$2,269,624<br>\$4,149<br>51<br>10.73<br>8+1                                                                                                                                                                                    | 27,446,553<br>March<br>\$2,419,887<br>\$3,987<br>50<br>12.14<br>3 + 1                                                                                                                                                                                                                                                                                                                                                                                                                                                                                                                                                                                                                                                                                                                                                                                                                                                                                                                                                                                                                                                                                                                                                                                                                                                                                                                                                                                                                                                                                                                                                                                                                                                                                                                                                                                                                                                                        | April<br>\$2,350,195<br>\$4,024<br>51<br>11.45<br>7+1                                                                                                                                                                                                                                                                                                                                                                                                                                                   | -2.9%<br>Apr to<br>prev Apr<br>9.2%<br>15.9%                                                                          | \$113,807,920<br><b>4 mo to date</b><br>\$9,483,552<br>\$16,200<br>11.64                                                                                                                                                                                    | -1.7%<br>to previous<br>year<br>8.4%<br>8.7%                                                                                                  |
| PSP 2016<br>Tariff Revenue-Trans<br>RPA-Revenue per Assign<br># of licensed pilots <u>w/o Pres</u><br>Average Assgn/pilot<br># pilots with < 6 jobs(+1=Pres)<br>Assignments                                                                                                                                                                                                                                                                                                                                                                                                  | January<br>\$2,443,846<br>\$4,039<br>51<br>12.26<br>6 + 1<br>605                                                                                                                                                                                                                    | February<br>\$2,269,624<br>\$4,149<br>51<br>10.73<br>8 + 1<br>547                                                                                                                                                                           | 27,446,553<br>March<br>\$2,419,887<br>\$3,987<br>50<br>12.14<br>3 + 1<br>607                                                                                                                                                                                                                                                                                                                                                                                                                                                                                                                                                                                                                                                                                                                                                                                                                                                                                                                                                                                                                                                                                                                                                                                                                                                                                                                                                                                                                                                                                                                                                                                                                                                                                                                                                                                                                                                                 | April<br>\$2,350,195<br>\$4,024<br>51<br>11.45<br>7 + 1<br>584                                                                                                                                                                                                                                                                                                                                                                                                                                          | -2.9%<br>Apr to<br>prev Apr<br>9.2%                                                                                   | \$113,807,920<br><b>4 mo to date</b><br>\$9,483,552<br>\$16,200<br>11.64<br>2343                                                                                                                                                                            | -1.7%<br>to previous<br>year<br>8.4%                                                                                                          |
| PSP 2016<br>Tariff Revenue-Trans<br>RPA-Revenue per Assign<br># of licensed pilots <u>w/o Pres</u><br>Average Assgn/pilot<br># pilots with < 6 jobs(+1=Pres)<br>Assignments<br>Assignment change                                                                                                                                                                                                                                                                                                                                                                             | January<br>\$2,443,846<br>\$4,039<br>51<br>12.26<br>6+1<br>605<br>28                                                                                                                                                                                                                | February<br>\$2,269,624<br>\$4,149<br>51<br>10.73<br>8 + 1<br>547<br>30                                                                                                                                                                     | 27,446,553<br>March<br>\$2,419,887<br>\$3,987<br>50<br>12.14<br>3 + 1<br>607<br>-32                                                                                                                                                                                                                                                                                                                                                                                                                                                                                                                                                                                                                                                                                                                                                                                                                                                                                                                                                                                                                                                                                                                                                                                                                                                                                                                                                                                                                                                                                                                                                                                                                                                                                                                                                                                                                                                          | April<br>\$2,350,195<br>\$4,024<br>51<br>11.45<br>7 + 1<br>584<br>-36                                                                                                                                                                                                                                                                                                                                                                                                                                   | -2.9%<br>Apr to<br>prev Apr<br>9.2%<br>15.9%                                                                          | \$113,807,920<br><b>4 mo to date</b><br>\$9,483,552<br>\$16,200<br>11.64<br>2343<br>-10                                                                                                                                                                     | -1.7%<br>to previous<br>year<br>8.4%<br>8.7%                                                                                                  |
| PSP 2016<br>Tariff Revenue-Trans<br>RPA-Revenue per Assign<br># of licensed pilots <u>w/o Pres</u><br>Average Assgn/pilot<br># pilots with < 6 jobs(+1=Pres)<br>Assignments<br>Assignment change<br>Moves                                                                                                                                                                                                                                                                                                                                                                    | January<br>\$2,443,846<br>\$4,039<br>51<br>12.26<br>6 + 1<br>605<br>28<br>589                                                                                                                                                                                                       | February<br>\$2,269,624<br>\$4,149<br>51<br>10.73<br>8 + 1<br>547<br>30<br>538                                                                                                                                                              | 27,446,553<br>March<br>\$2,419,887<br>\$3,987<br>50<br>12.14<br>3 + 1<br>607<br>-32<br>591                                                                                                                                                                                                                                                                                                                                                                                                                                                                                                                                                                                                                                                                                                                                                                                                                                                                                                                                                                                                                                                                                                                                                                                                                                                                                                                                                                                                                                                                                                                                                                                                                                                                                                                                                                                                                                                   | April<br>\$2,350,195<br>\$4,024<br>51<br>11.45<br>7 + 1<br>584<br>-36<br>573                                                                                                                                                                                                                                                                                                                                                                                                                            | -2.9%<br>Apr to<br>prev Apr<br>9.2%<br>15.9%<br>-5.8%                                                                 | \$113,807,920<br>4 mo to date<br>\$9,483,552<br>\$16,200<br>11.64<br>2343<br>-10<br>2291                                                                                                                                                                    | -1.7%                                                                                                                                         |
| PSP 2016<br>Tariff Revenue-Trans<br>RPA-Revenue per Assign<br># of licensed pilots <u>w/o Pres</u><br>Average Assgn/pilot<br># pilots with < 6 jobs(+1=Pres)<br>Assignments<br>Assignment change                                                                                                                                                                                                                                                                                                                                                                             | January<br>\$2,443,846<br>\$4,039<br>51<br>12.26<br>6 + 1<br>605<br>28<br>589<br>23                                                                                                                                                                                                 | February<br>\$2,269,624<br>\$4,149<br>51<br>10.73<br>8 + 1<br>547<br>30                                                                                                                                                                     | 27,446,553<br>March<br>\$2,419,887<br>\$3,987<br>50<br>12.14<br>3 + 1<br>607<br>-32<br>591<br>-32                                                                                                                                                                                                                                                                                                                                                                                                                                                                                                                                                                                                                                                                                                                                                                                                                                                                                                                                                                                                                                                                                                                                                                                                                                                                                                                                                                                                                                                                                                                                                                                                                                                                                                                                                                                                                                            | April<br>\$2,350,195<br>\$4,024<br>51<br>11.45<br>7 + 1<br>584<br>-36<br>573<br>-25                                                                                                                                                                                                                                                                                                                                                                                                                     | -2.9%<br>Apr to<br>prev Apr<br>9.2%<br>15.9%                                                                          | \$113,807,920<br>4 mo to date<br>\$9,483,552<br>\$16,200<br>11.64<br>2343<br>-10<br>2291<br>3                                                                                                                                                               | -1.7%                                                                                                                                         |
| PSP 2016<br>Tariff Revenue-Trans<br>RPA-Revenue per Assign<br># of licensed pilots <u>w/o Pres</u><br>Average Assgn/pilot<br># pilots with < 6 jobs(+1=Pres)<br>Assignments<br>Assignment change<br>Moves<br>Moves change<br>Cancellations                                                                                                                                                                                                                                                                                                                                   | January<br>\$2,443,846<br>\$4,039<br>51<br>12.26<br>6+1<br>605<br>28<br>589<br>23<br>16                                                                                                                                                                                             | February<br>\$2,269,624<br>\$4,149<br>51<br>10.73<br>8+1<br>547<br>30<br>538<br>37<br>9                                                                                                                                                     | 27,446,553<br>March<br>\$2,419,887<br>\$3,987<br>50<br>12.14<br>3+1<br>607<br>-32<br>591<br>-32<br>591<br>-32<br>16                                                                                                                                                                                                                                                                                                                                                                                                                                                                                                                                                                                                                                                                                                                                                                                                                                                                                                                                                                                                                                                                                                                                                                                                                                                                                                                                                                                                                                                                                                                                                                                                                                                                                                                                                                                                                          | April<br>\$2,350,195<br>\$4,024<br>51<br>11.45<br>7 + 1<br>584<br>-36<br>573<br>-25<br>11                                                                                                                                                                                                                                                                                                                                                                                                               | -2.9%<br>Apr to<br>prev Apr<br>9.2%<br>15.9%<br>-5.8%<br>-0.5%                                                        | \$113,807,920<br>4 mo to date<br>\$9,483,552<br>\$16,200<br>11.64<br>2343<br>-10<br>2291<br>3<br>52                                                                                                                                                         | -1.7%                                                                                                                                         |
| PSP 2016<br>Tariff Revenue-Trans<br>RPA-Revenue per Assign<br># of licensed pilots <u>w/o Pres</u><br>Average Assgn/pilot<br># pilots with < 6 jobs(+1=Pres)<br>Assignments<br>Assignment change<br>Moves<br>Moves change<br>Cancellations<br>Tonnage Revenue                                                                                                                                                                                                                                                                                                                | January<br>\$2,443,846<br>\$4,039<br>51<br>12.26<br>6+1<br>605<br>28<br>589<br>23<br>16<br>\$1,329,440                                                                                                                                                                              | February<br>\$2,269,624<br>\$4,149<br>51<br>10.73<br>8+1<br>547<br>30<br>538<br>37<br>9<br>9<br>\$1,296,111                                                                                                                                 | 27,446,553<br>March<br>\$2,419,887<br>\$3,987<br>50<br>12.14<br>3 + 1<br>607<br>-32<br>591<br>-32<br>591<br>-32<br>16<br>\$1,345,308                                                                                                                                                                                                                                                                                                                                                                                                                                                                                                                                                                                                                                                                                                                                                                                                                                                                                                                                                                                                                                                                                                                                                                                                                                                                                                                                                                                                                                                                                                                                                                                                                                                                                                                                                                                                         | April<br>\$2,350,195<br>\$4,024<br>51<br>11.45<br>7 + 1<br>584<br>-36<br>573<br>-25<br>11<br>\$1,322,435                                                                                                                                                                                                                                                                                                                                                                                                | -2.9%<br>Apr to<br>prev Apr<br>9.2%<br>15.9%<br>-5.8%<br>-0.5%<br>-0.5%<br>-23.1%                                     | \$113,807,920<br>4 mo to date<br>\$9,483,552<br>\$16,200<br>11.64<br>2343<br>-10<br>2291<br>3<br>52<br>\$5,293,294                                                                                                                                          | -1.7%                                                                                                                                         |
| PSP 2016<br>Tariff Revenue-Trans<br>RPA-Revenue per Assign<br># of licensed pilots <u>w/o Pres</u><br>Average Assgn/pilot<br># pilots with < 6 jobs(+1=Pres)<br>Assignments<br>Assignment change<br>Moves<br>Moves change<br>Cancellations<br>Tonnage Revenue<br>Tonnage Revenue per Move                                                                                                                                                                                                                                                                                    | January<br>\$2,443,846<br>\$4,039<br>51<br>12.26<br>6+1<br>605<br>28<br>589<br>23<br>16<br>\$1,329,440<br>\$2,257                                                                                                                                                                   | February<br>\$2,269,624<br>\$4,149<br>51<br>10.73<br>8+1<br>547<br>30<br>538<br>37<br>9<br>\$1,296,111<br>\$2,409                                                                                                                           | 27,446,553<br>March<br>\$2,419,887<br>\$3,987<br>50<br>12.14<br>3 + 1<br>607<br>-32<br>591<br>-32<br>591<br>-32<br>16<br>\$1,345,308<br>\$2,276                                                                                                                                                                                                                                                                                                                                                                                                                                                                                                                                                                                                                                                                                                                                                                                                                                                                                                                                                                                                                                                                                                                                                                                                                                                                                                                                                                                                                                                                                                                                                                                                                                                                                                                                                                                              | April<br>\$2,350,195<br>\$4,024<br>51<br>11.45<br>7+1<br>584<br>-36<br>573<br>-25<br>11<br>\$1,322,435<br>\$2,308                                                                                                                                                                                                                                                                                                                                                                                       | -2.9%<br>Apr to<br>prev Apr<br>9.2%<br>15.9%<br>                                                                      | \$113,807,920<br>4 mo to date<br>\$9,483,552<br>\$16,200<br>11.64<br>2343<br>-10<br>2291<br>3<br>52<br>\$5,293,294<br>\$9,250                                                                                                                               | -1.7%<br>to previous<br>year<br>8.4%<br>8.7%<br>-0.4%<br>-0.4%<br>0.1%<br>6.4%<br>12.9%<br>12.3%                                              |
| PSP 2016<br>Tariff Revenue-Trans<br>RPA-Revenue per Assign<br># of licensed pilots <u>w/o Pres</u><br>Average Assgn/pilot<br># pilots with < 6 jobs(+1=Pres)<br>Assignments<br>Assignment change<br>Moves<br>Moves change<br>Cancellations<br>Tonnage Revenue                                                                                                                                                                                                                                                                                                                | January<br>\$2,443,846<br>\$4,039<br>51<br>12.26<br>6+1<br>605<br>28<br>589<br>23<br>16<br>\$1,329,440                                                                                                                                                                              | February<br>\$2,269,624<br>\$4,149<br>51<br>10.73<br>8+1<br>547<br>30<br>538<br>37<br>9<br>9<br>\$1,296,111                                                                                                                                 | 27,446,553<br>March<br>\$2,419,887<br>\$3,987<br>50<br>12.14<br>3 + 1<br>607<br>-32<br>591<br>-32<br>591<br>-32<br>16<br>\$1,345,308                                                                                                                                                                                                                                                                                                                                                                                                                                                                                                                                                                                                                                                                                                                                                                                                                                                                                                                                                                                                                                                                                                                                                                                                                                                                                                                                                                                                                                                                                                                                                                                                                                                                                                                                                                                                         | April<br>\$2,350,195<br>\$4,024<br>51<br>11.45<br>7 + 1<br>584<br>-36<br>573<br>-25<br>11<br>\$1,322,435                                                                                                                                                                                                                                                                                                                                                                                                | -2.9%<br>Apr to<br>prev Apr<br>9.2%<br>15.9%<br>-5.8%<br>-0.5%<br>-0.5%<br>-23.1%                                     | \$113,807,920<br>4 mo to date<br>\$9,483,552<br>\$16,200<br>11.64<br>2343<br>-10<br>2291<br>3<br>52<br>\$5,293,294                                                                                                                                          | -1.7%                                                                                                                                         |
| PSP 2016<br>Tariff Revenue-Trans<br>RPA-Revenue per Assign<br># of licensed pilots <u>w/o Pres</u><br>Average Assgn/pilot<br># pilots with < 6 jobs(+1=Pres)<br>Assignments<br>Assignment change<br>Moves<br>Moves change<br>Cancellations<br>Tonnage Revenue<br>Tonnage Revenue per Move                                                                                                                                                                                                                                                                                    | January<br>\$2,443,846<br>\$4,039<br>51<br>12.26<br>6+1<br>605<br>28<br>589<br>23<br>16<br>\$1,329,440<br>\$2,257                                                                                                                                                                   | February<br>\$2,269,624<br>\$4,149<br>51<br>10.73<br>8+1<br>547<br>30<br>538<br>37<br>9<br>\$1,296,111<br>\$2,409                                                                                                                           | 27,446,553<br>March<br>\$2,419,887<br>\$3,987<br>50<br>12.14<br>3 + 1<br>607<br>-32<br>591<br>-32<br>591<br>-32<br>16<br>\$1,345,308<br>\$2,276                                                                                                                                                                                                                                                                                                                                                                                                                                                                                                                                                                                                                                                                                                                                                                                                                                                                                                                                                                                                                                                                                                                                                                                                                                                                                                                                                                                                                                                                                                                                                                                                                                                                                                                                                                                              | April<br>\$2,350,195<br>\$4,024<br>51<br>11.45<br>7+1<br>584<br>-36<br>573<br>-25<br>11<br>\$1,322,435<br>\$2,308                                                                                                                                                                                                                                                                                                                                                                                       | -2.9%<br>Apr to<br>prev Apr<br>9.2%<br>15.9%<br>                                                                      | \$113,807,920<br>4 mo to date<br>\$9,483,552<br>\$16,200<br>11.64<br>2343<br>-10<br>2291<br>3<br>52<br>\$5,293,294<br>\$9,250                                                                                                                               | -1.7%<br>to previous<br>year<br>8.4%<br>8.7%<br>-0.4%<br>-0.4%<br>0.1%<br>6.4%<br>12.9%<br>12.3%                                              |
| PSP 2016<br>Tariff Revenue-Trans<br>RPA-Revenue per Assign<br># of licensed pilots <u>w/o Pres</u><br>Average Assgn/pilot<br># pilots with < 6 jobs(+1=Pres)<br>Assignments<br>Assignment change<br>Moves<br>Moves change<br>Cancellations<br>Tonnage Revenue<br>Tonnage Revenue per Move<br>Gross Tonnage Moved                                                                                                                                                                                                                                                             | January<br>\$2,443,846<br>\$4,039<br>51<br>12.26<br>6+1<br>605<br>28<br>589<br>23<br>16<br>\$1,329,440<br>\$2,257<br>29,609,106                                                                                                                                                     | February<br>\$2,269,624<br>\$4,149<br>51<br>10.73<br>8 + 1<br>547<br>30<br>538<br>37<br>9<br>\$1,296,111<br>\$2,409<br>27,830,304                                                                                                           | 27,446,553<br>March<br>\$2,419,887<br>\$3,987<br>50<br>12.14<br>3 + 1<br>607<br>-32<br>591<br>-32<br>591<br>-32<br>16<br>\$1,345,308<br>\$2,276<br>29,667,076                                                                                                                                                                                                                                                                                                                                                                                                                                                                                                                                                                                                                                                                                                                                                                                                                                                                                                                                                                                                                                                                                                                                                                                                                                                                                                                                                                                                                                                                                                                                                                                                                                                                                                                                                                                | April<br>\$2,350,195<br>\$4,024<br>51<br>11.45<br>7 + 1<br>584<br>-36<br>573<br>-25<br>11<br>\$1,322,435<br>\$2,308<br>28,676,198                                                                                                                                                                                                                                                                                                                                                                       | -2.9%<br>Apr to<br>prev Apr<br>9.2%<br>15.9%<br>                                                                      | \$113,807,920<br>4 mo to date<br>\$9,483,552<br>\$16,200<br>11.64<br>2343<br>-10<br>2291<br>3<br>52<br>\$5,293,294<br>\$9,250<br>115,782,684                                                                                                                | -1.7%<br>to previous<br>year<br>8.4%<br>8.7%<br>-0.4%<br>-0.4%<br>0.1%<br>6.4%<br>12.9%<br>12.3%                                              |
| PSP 2016<br>Tariff Revenue-Trans<br>RPA-Revenue per Assign<br># of licensed pilots <u>w/o Pres</u><br>Average Assgn/pilot<br># pilots with < 6 jobs(+1=Pres)<br>Assignments<br>Assignment change<br>Moves<br>Moves change<br>Cancellations<br>Tonnage Revenue<br>Tonnage Revenue<br>Gross Tonnage Moved<br>PSP 2015<br>Tariff Revenue-Trans<br>RPA-Revenue per Assign                                                                                                                                                                                                        | January<br>\$2,443,846<br>\$4,039<br>51<br>12.26<br>6+1<br>605<br>28<br>589<br>23<br>16<br>\$1,329,440<br>\$2,257<br>29,609,106                                                                                                                                                     | February<br>\$2,269,624<br>\$4,149<br>51<br>10.73<br>8 + 1<br>547<br>30<br>538<br>37<br>9<br>\$1,296,111<br>\$2,409<br>27,830,304<br>February                                                                                               | 27,446,553<br>March<br>\$2,419,887<br>\$3,987<br>50<br>12.14<br>3 + 1<br>607<br>-32<br>591<br>-32<br>591<br>-32<br>16<br>\$1,345,308<br>\$2,276<br>29,667,076                                                                                                                                                                                                                                                                                                                                                                                                                                                                                                                                                                                                                                                                                                                                                                                                                                                                                                                                                                                                                                                                                                                                                                                                                                                                                                                                                                                                                                                                                                                                                                                                                                                                                                                                                                                | April<br>\$2,350,195<br>\$4,024<br>51<br>11.45<br>7 + 1<br>584<br>-36<br>573<br>-25<br>11<br>\$1,322,435<br>\$2,308<br>28,676,198                                                                                                                                                                                                                                                                                                                                                                       | -2.9%<br>Apr to<br>prev Apr<br>9.2%<br>15.9%<br>-5.8%<br>-4.2%<br>-0.5%<br>23.1%<br>28.4%<br>9.9%                     | \$113,807,920<br>4 mo to date<br>\$9,483,552<br>\$16,200<br>11.64<br>2343<br>-10<br>2291<br>3<br>52<br>\$5,293,294<br>\$9,250<br>115,782,684<br>4 mo to date                                                                                                | -1.7%<br>to previous<br>year<br>8.4%<br>8.7%<br>-0.4%<br>0.1%<br>6.4%<br>12.9%<br>12.9%<br>12.3%<br>7.8%                                      |
| PSP 2016<br>Tariff Revenue-Trans<br>RPA-Revenue per Assign<br># of licensed pilots <u>w/o Pres</u><br>Average Assgn/pilot<br># pilots with < 6 jobs(+1=Pres)<br>Assignments<br>Assignment change<br>Moves<br>Moves change<br>Cancellations<br>Tonnage Revenue<br>Tonnage Revenue<br>Gross Tonnage Moved<br>PSP 2015<br>Tariff Revenue-Trans                                                                                                                                                                                                                                  | January<br>\$2,443,846<br>\$4,039<br>51<br>12.26<br>6 + 1<br>605<br>28<br>589<br>23<br>16<br>\$1,329,440<br>\$2,257<br>29,609,106<br>January<br>\$2,202,588                                                                                                                         | February<br>\$2,269,624<br>\$4,149<br>51<br>10.73<br>8 + 1<br>547<br>30<br>538<br>37<br>9<br>\$1,296,111<br>\$2,409<br>27,830,304<br>February<br>\$2,024,841                                                                                | 27,446,553<br>March<br>\$2,419,887<br>\$3,987<br>50<br>12.14<br>3 + 1<br>607<br>-32<br>591<br>-32<br>591<br>-32<br>16<br>\$1,345,308<br>\$2,276<br>29,667,076<br>29,667,076                                                                                                                                                                                                                                                                                                                                                                                                                                                                                                                                                                                                                                                                                                                                                                                                                                                                                                                                                                                                                                                                                                                                                                                                                                                                                                                                                                                                                                                                                                                                                                                                                                                                                                                                                                  | April<br>\$2,350,195<br>\$4,024<br>51<br>11.45<br>7 + 1<br>584<br>-36<br>573<br>-25<br>11<br>\$1,322,435<br>\$2,308<br>28,676,198<br>April<br>\$2,153,086                                                                                                                                                                                                                                                                                                                                               | -2.9%<br>Apr to<br>prev Apr<br>9.2%<br>15.9%<br>-5.8%<br>-4.2%<br>-0.5%<br>23.1%<br>28.4%<br>9.9%                     | \$113,807,920<br>4 mo to date<br>\$9,483,552<br>\$16,200<br>11.64<br>2343<br>-10<br>2291<br>3<br>52<br>\$5,293,294<br>\$9,250<br>115,782,684<br>4 mo to date<br>\$8,745,611                                                                                 | -1.7% to previous year 8.4% 8.7% -0.4% 0.1% 6.4% 12.9% 12.3% 7.8% -9.7%                                                                       |
| PSP 2016<br>Tariff Revenue-Trans<br>RPA-Revenue per Assign<br># of licensed pilots <u>w/o Pres</u><br>Average Assgn/pilot<br># pilots with < 6 jobs(+1=Pres)<br>Assignments<br>Assignment change<br>Moves<br>Moves change<br>Cancellations<br>Tonnage Revenue<br>Tonnage Revenue<br>Gross Tonnage Moved<br>PSP 2015<br>Tariff Revenue-Trans<br>RPA-Revenue per Assign<br># of licensed pilots <u>w/o Pres</u><br>Average Assgn/pilot                                                                                                                                         | January<br>\$2,443,846<br>\$4,039<br>51<br>12.26<br>6+1<br>605<br>28<br>589<br>23<br>16<br>\$1,329,440<br>\$2,257<br>29,609,106<br>January<br>\$2,202,588<br>\$3,817<br>53<br>10.89                                                                                                 | February<br>\$2,269,624<br>\$4,149<br>51<br>10.73<br>8 + 1<br>547<br>30<br>538<br>37<br>9<br>\$1,296,111<br>\$2,409<br>27,830,304<br>February<br>\$2,024,841<br>\$3,917                                                                     | 27,446,553<br>March<br>\$2,419,887<br>\$3,987<br>50<br>12.14<br>3 + 1<br>607<br>-32<br>591<br>-32<br>591<br>-32<br>16<br>\$1,345,308<br>\$2,276<br>29,667,076<br>\$2,365,096<br>\$3,701                                                                                                                                                                                                                                                                                                                                                                                                                                                                                                                                                                                                                                                                                                                                                                                                                                                                                                                                                                                                                                                                                                                                                                                                                                                                                                                                                                                                                                                                                                                                                                                                                                                                                                                                                      | April<br>\$2,350,195<br>\$4,024<br>51<br>11.45<br>7 + 1<br>584<br>-36<br>573<br>-25<br>11<br>\$1,322,435<br>\$2,308<br>28,676,198<br>April<br>\$2,153,086<br>\$3,473                                                                                                                                                                                                                                                                                                                                    | -2.9%<br>Apr to<br>prev Apr<br>9.2%<br>15.9%<br>-5.8%<br>-4.2%<br>-0.5%<br>23.1%<br>28.4%<br>9.9%                     | \$113,807,920<br>4 mo to date<br>\$9,483,552<br>\$16,200<br>11.64<br>2343<br>-10<br>2291<br>3<br>52<br>\$5,293,294<br>\$9,250<br>115,782,684<br>4 mo to date<br>\$8,745,611                                                                                 | -1.7% to previous year 8.4% 8.7% -0.4% 0.1% 6.4% 12.9% 12.3% 7.8% -9.7%                                                                       |
| PSP 2016<br>Tariff Revenue-Trans<br>RPA-Revenue per Assign<br># of licensed pilots <u>w/o Pres</u><br>Average Assgn/pilot<br># pilots with < 6 jobs(+1=Pres)<br>Assignments<br>Assignment change<br>Moves<br>Moves change<br>Cancellations<br>Tonnage Revenue<br>Tonnage Revenue<br>Gross Tonnage Moved<br>PSP 2015<br>Tariff Revenue-Trans<br>RPA-Revenue per Assign<br># of licensed pilots <u>w/o Pres</u><br>Average Assgn/pilot<br># pilots with < 6 jobs(+1=Pres)                                                                                                      | January<br>\$2,443,846<br>\$4,039<br>51<br>12.26<br>6+1<br>605<br>28<br>589<br>23<br>16<br>\$1,329,440<br>\$2,257<br>29,609,106<br>January<br>\$2,202,588<br>\$3,817<br>53<br>10.89<br>7                                                                                            | February<br>\$2,269,624<br>\$4,149<br>51<br>10.73<br>8 + 1<br>547<br>30<br>538<br>37<br>9<br>\$1,296,111<br>\$2,409<br>27,830,304<br>February<br>\$2,024,841<br>\$3,917<br>53<br>9,75<br>9                                                  | 27,446,553<br>March<br>\$2,419,887<br>\$3,987<br>50<br>12.14<br>3 + 1<br>607<br>-32<br>591<br>-32<br>591<br>-32<br>591<br>-32<br>591<br>-32<br>591<br>-32<br>591<br>-32<br>591<br>-32<br>591<br>-32<br>591<br>-32<br>591<br>-32<br>591<br>-32<br>591<br>-32<br>591<br>-32<br>591<br>-32<br>591<br>-32<br>591<br>-32<br>591<br>-32<br>591<br>-32<br>591<br>-32<br>591<br>-32<br>591<br>-32<br>591<br>-32<br>591<br>-32<br>591<br>-32<br>591<br>-32<br>591<br>-32<br>591<br>-32<br>591<br>-32<br>591<br>-32<br>591<br>-32<br>591<br>-32<br>591<br>-32<br>591<br>-32<br>591<br>-32<br>591<br>-32<br>591<br>-32<br>591<br>-32<br>591<br>-32<br>591<br>-32<br>591<br>-32<br>591<br>-32<br>591<br>-32<br>591<br>-32<br>591<br>-32<br>591<br>-32<br>591<br>-32<br>591<br>-32<br>591<br>-32<br>591<br>-32<br>591<br>-32<br>591<br>-32<br>591<br>-32<br>591<br>-32<br>591<br>-32<br>591<br>-32<br>591<br>-32<br>591<br>-32<br>591<br>-32<br>591<br>-32<br>591<br>-32<br>591<br>-32<br>591<br>-32<br>591<br>-32<br>591<br>-32<br>591<br>-32<br>591<br>-32<br>591<br>-32<br>591<br>-32<br>591<br>-32<br>591<br>-32<br>591<br>-32<br>591<br>-32<br>591<br>-32<br>591<br>-32<br>591<br>-32<br>591<br>-32<br>591<br>-32<br>591<br>-32<br>591<br>-32<br>591<br>-32<br>591<br>-32<br>591<br>-32<br>591<br>-32<br>591<br>-32<br>591<br>-32<br>591<br>-32<br>591<br>-32<br>591<br>-32<br>591<br>-32<br>591<br>-32<br>591<br>-32<br>591<br>-32<br>591<br>-32<br>591<br>-32<br>591<br>-32<br>591<br>-32<br>591<br>-32<br>591<br>-32<br>591<br>-32<br>591<br>-32<br>591<br>-32<br>591<br>-32<br>591<br>-32<br>591<br>-32<br>591<br>-32<br>59<br>50<br>50<br>50<br>50<br>50<br>50<br>50<br>50<br>50<br>50<br>50<br>50<br>50                                                                                                                                                                                                                                        | April<br>\$2,350,195<br>\$4,024<br>51<br>11.45<br>7 + 1<br>584<br>-36<br>573<br>-25<br>11<br>\$1,322,435<br>\$2,308<br>28,676,198<br>April<br>\$2,153,086<br>\$3,473<br>52<br>11.92<br>2                                                                                                                                                                                                                                                                                                                | -2.9%<br>Apr to<br>prev Apr<br>9.2%<br>15.9%<br>-5.8%<br>-4.2%<br>-0.5%<br>23.1%<br>28.4%<br>9.9%                     | \$113,807,920<br>4 mo to date<br>\$9,483,552<br>\$16,200<br>11.64<br>2343<br>-10<br>2291<br>3<br>52<br>\$5,293,294<br>\$9,250<br>115,782,684<br>4 mo to date<br>\$8,745,611<br>\$14,908<br>11.21<br>22                                                      | -1.7% to previous year 8.4% 8.7% -0.4% 0.1% 6.4% 12.9% 12.3% 7.8% -9.7% -4.7%                                                                 |
| PSP 2016<br>Tariff Revenue-Trans<br>RPA-Revenue per Assign<br># of licensed pilots <u>w/o Pres</u><br>Average Assgn/pilot<br># pilots with < 6 jobs(+1=Pres)<br>Assignments<br>Assignment change<br>Moves<br>Moves change<br>Cancellations<br>Tonnage Revenue<br>Tonnage Revenue<br>Gross Tonnage Moved<br>PSP 2015<br>Tariff Revenue-Trans<br>RPA-Revenue per Assign<br># of licensed pilots <u>w/o Pres</u><br>Average Assgn/pilot<br># pilots with < 6 jobs(+1=Pres)<br>Assignments                                                                                       | January<br>\$2,443,846<br>\$4,039<br>51<br>12.26<br>6+1<br>605<br>28<br>589<br>23<br>16<br>\$1,329,440<br>\$2,257<br>29,609,106<br>January<br>\$2,202,588<br>\$3,817<br>53<br>10.89<br>7<br>577                                                                                     | February<br>\$2,269,624<br>\$4,149<br>51<br>10.73<br>8 + 1<br>547<br>30<br>538<br>37<br>9<br>\$1,296,111<br>\$2,409<br>27,830,304<br>February<br>\$2,024,841<br>\$3,917<br>53<br>9.75<br>9<br>517                                           | 27,446,553<br>March<br>\$2,419,887<br>\$3,987<br>50<br>12.14<br>3 + 1<br>607<br>-32<br>591<br>-32<br>591<br>-32<br>16<br>\$1,345,308<br>\$2,276<br>29,667,076<br>\$2,365,096<br>\$3,701<br>52<br>12.29<br>4<br>639                                                                                                                                                                                                                                                                                                                                                                                                                                                                                                                                                                                                                                                                                                                                                                                                                                                                                                                                                                                                                                                                                                                                                                                                                                                                                                                                                                                                                                                                                                                                                                                                                                                                                                                           | April<br>\$2,350,195<br>\$4,024<br>51<br>11.45<br>7 + 1<br>584<br>-36<br>573<br>-25<br>11<br>\$1,322,435<br>\$2,308<br>28,676,198<br>April<br>\$2,153,086<br>\$3,473<br>52<br>11.92<br>2<br>620                                                                                                                                                                                                                                                                                                         | -2.9%<br>Apr to<br>prev Apr<br>9.2%<br>15.9%<br>-5.8%<br>-4.2%<br>-0.5%<br>23.1%<br>28.4%<br>9.9%                     | \$113,807,920<br>4 mo to date<br>\$9,483,552<br>\$16,200<br>11.64<br>2343<br>-10<br>2291<br>3<br>52<br>\$5,293,294<br>\$9,250<br>115,782,684<br>4 mo to date<br>\$8,745,611<br>\$14,908<br>                                                                 | -1.7% to previous year 8.4% 8.7% -0.4% 0.1% 6.4% 12.9% 12.3% 7.8% -9.7%                                                                       |
| PSP 2016<br>Tariff Revenue-Trans<br>RPA-Revenue per Assign<br># of licensed pilots <u>w/o Pres</u><br>Average Assgn/pilot<br># pilots with < 6 jobs(+1=Pres)<br>Assignments<br>Assignment change<br>Moves<br>Moves change<br>Cancellations<br>Tonnage Revenue<br>Tonnage Revenue<br>Tonnage Revenue<br>Gross Tonnage Moved<br>PSP 2015<br>Tariff Revenue-Trans<br>RPA-Revenue per Assign<br># of licensed pilots <u>w/o Pres</u><br>Average Assgn/pilot<br># pilots with < 6 jobs(+1=Pres)<br>Assignments<br>Assignments<br>Assignment change                                | January<br>\$2,443,846<br>\$4,039<br>51<br>12.26<br>6+1<br>605<br>28<br>589<br>23<br>16<br>\$1,329,440<br>\$2,257<br>29,609,106<br>January<br>\$2,202,588<br>\$3,817<br>53<br>10.89<br>7<br>577<br>-62                                                                              | February<br>\$2,269,624<br>\$4,149<br>51<br>10.73<br>8 + 1<br>547<br>30<br>538<br>37<br>9<br>\$1,296,111<br>\$2,409<br>27,830,304<br>February<br>\$2,024,841<br>\$3,917<br>53<br>9.75<br>9<br>517<br>-66                                    | 27,446,553<br>March<br>\$2,419,887<br>\$3,987<br>50<br>12.14<br>3 + 1<br>607<br>-32<br>591<br>-32<br>591<br>-32<br>591<br>-32<br>591<br>-32<br>591<br>-32<br>591<br>-32<br>591<br>-32<br>591<br>-32<br>591<br>-32<br>591<br>-32<br>591<br>-32<br>591<br>-32<br>591<br>-32<br>591<br>-32<br>591<br>-32<br>591<br>-32<br>591<br>-32<br>591<br>-32<br>591<br>-32<br>591<br>-32<br>591<br>-32<br>591<br>-32<br>591<br>-32<br>591<br>-32<br>591<br>-32<br>591<br>-32<br>591<br>-32<br>591<br>-32<br>591<br>-32<br>591<br>-32<br>591<br>-32<br>591<br>-32<br>591<br>-32<br>591<br>-32<br>591<br>-32<br>591<br>-32<br>591<br>-32<br>591<br>-32<br>591<br>-32<br>591<br>-32<br>591<br>-32<br>591<br>-32<br>591<br>-32<br>591<br>-32<br>591<br>-32<br>591<br>-32<br>591<br>-32<br>591<br>-32<br>591<br>-32<br>591<br>-32<br>591<br>-32<br>591<br>-32<br>591<br>-32<br>591<br>-32<br>591<br>-32<br>591<br>-32<br>591<br>-32<br>591<br>-32<br>591<br>-32<br>591<br>-32<br>591<br>-32<br>591<br>-32<br>591<br>-32<br>591<br>-32<br>591<br>-32<br>591<br>-32<br>591<br>-32<br>591<br>-32<br>591<br>-32<br>591<br>-32<br>591<br>-32<br>591<br>-32<br>591<br>-32<br>591<br>-32<br>591<br>-32<br>591<br>-32<br>591<br>-32<br>591<br>-32<br>591<br>-32<br>591<br>-32<br>591<br>-32<br>591<br>-32<br>591<br>-32<br>591<br>-32<br>591<br>-32<br>591<br>-32<br>591<br>-32<br>591<br>-32<br>591<br>-32<br>591<br>-32<br>591<br>-32<br>591<br>-32<br>591<br>-32<br>591<br>-32<br>591<br>-32<br>591<br>-32<br>591<br>-32<br>591<br>-32<br>591<br>-32<br>591<br>-32<br>591<br>-32<br>591<br>-32<br>591<br>-32<br>591<br>-32<br>59<br>-32<br>591<br>-32<br>591<br>-32<br>591<br>-32<br>59<br>-32<br>591<br>-32<br>59<br>-32<br>59<br>-32<br>59<br>-32<br>59<br>-32<br>59<br>-32<br>59<br>-32<br>59<br>-32<br>59<br>-32<br>59<br>-32<br>59<br>-32<br>59<br>-32<br>59<br>-32<br>59<br>-32<br>50<br>50<br>50<br>50<br>50<br>50<br>50<br>50<br>50<br>50<br>50<br>50<br>50 | April<br>\$2,350,195<br>\$4,024<br>51<br>11.45<br>7 + 1<br>584<br>-36<br>573<br>-25<br>11<br>\$1,322,435<br>\$2,308<br>28,676,198<br>\$2,153,086<br>\$3,473<br>52<br>11.92<br>2<br>620<br>-10                                                                                                                                                                                                                                                                                                           | -2.9%<br>Apr to<br>prev Apr<br>9.2%<br>15.9%<br>-5.8%<br>-4.2%<br>-0.5%<br>23.1%<br>28.4%<br>9.9%<br>-12.6%<br>-11.2% | \$113,807,920<br>4 mo to date<br>\$9,483,552<br>\$16,200<br>11.64<br>2343<br>-10<br>2291<br>3<br>52<br>\$5,293,294<br>\$9,250<br>115,782,684<br>4 mo to date<br>\$8,745,611<br>\$14,908<br>11.21<br>22<br>2353<br>-122                                      | -1.7% to previous year 8.4% 8.7% -0.4% 0.1% 6.4% 12.9% 12.9% 12.3% 7.8% -9.7% -4.7% -4.9%                                                     |
| PSP 2016<br>Tariff Revenue-Trans<br>RPA-Revenue per Assign<br># of licensed pilots <u>w/o Pres</u><br>Average Assgn/pilot<br># pilots with < 6 jobs(+1=Pres)<br>Assignments<br>Assignment change<br>Moves<br>Moves change<br>Cancellations<br>Tonnage Revenue<br>Tonnage Revenue<br>Gross Tonnage Moved<br>PSP 2015<br>Tariff Revenue-Trans<br>RPA-Revenue per Assign<br># of licensed pilots <u>w/o Pres</u><br>Average Assgn/pilot<br># pilots with < 6 jobs(+1=Pres)<br>Assignments<br>Assignment change<br>Moves                                                         | January<br>\$2,443,846<br>\$4,039<br>51<br>12.26<br>6+1<br>605<br>28<br>589<br>23<br>16<br>\$1,329,440<br>\$2,257<br>29,609,106<br>January<br>\$2,202,588<br>\$3,817<br>53<br>10.89<br>7<br>577<br>-62<br>566                                                                       | February<br>\$2,269,624<br>\$4,149<br>51<br>10.73<br>8 + 1<br>547<br>30<br>538<br>37<br>9<br>\$1,296,111<br>\$2,409<br>27,830,304<br>February<br>\$2,024,841<br>\$3,917<br>53<br>9.75<br>9<br>517<br>-66<br>501                             | 27,446,553<br>March<br>\$2,419,887<br>\$3,987<br>50<br>12.14<br>3 + 1<br>607<br>-32<br>591<br>-32<br>591<br>-32<br>16<br>\$1,345,308<br>\$2,276<br>29,667,076<br>\$2,365,096<br>\$3,701<br>52<br>12.29<br>4<br>639<br>16<br>639<br>16<br>623                                                                                                                                                                                                                                                                                                                                                                                                                                                                                                                                                                                                                                                                                                                                                                                                                                                                                                                                                                                                                                                                                                                                                                                                                                                                                                                                                                                                                                                                                                                                                                                                                                                                                                 | April<br>\$2,350,195<br>\$4,024<br>51<br>11.45<br>7 + 1<br>584<br>-36<br>573<br>-25<br>11<br>\$1,322,435<br>\$2,308<br>28,676,198<br>\$2,153,086<br>\$3,473<br>52<br>11.92<br>2<br>620<br>-10<br>598                                                                                                                                                                                                                                                                                                    | -2.9%<br>Apr to<br>prev Apr<br>9.2%<br>15.9%<br>-5.8%<br>-4.2%<br>-0.5%<br>23.1%<br>28.4%<br>9.9%                     | \$113,807,920<br>4 mo to date<br>\$9,483,552<br>\$16,200<br>11.64<br>2343<br>-10<br>2291<br>3<br>52<br>\$5,293,294<br>\$9,250<br>115,782,684<br>4 mo to date<br>\$8,745,611<br>\$14,908<br>11.21<br>22<br>2353<br>-122<br>2288                              | -1.7% to previous year 8.4% 8.7% -0.4% 0.1% 6.4% 12.9% 12.3% 7.8% -9.7% -4.7%                                                                 |
| PSP 2016<br>Tariff Revenue-Trans<br>RPA-Revenue per Assign<br># of licensed pilots <u>w/o Pres</u><br>Average Assgn/pilot<br># pilots with < 6 jobs(+1=Pres)<br>Assignments<br>Assignment change<br>Moves<br>Moves change<br>Cancellations<br>Tonnage Revenue<br>Tonnage Revenue<br>Gross Tonnage Moved<br>PSP 2015<br>Tariff Revenue-Trans<br>RPA-Revenue per Assign<br># of licensed pilots <u>w/o Pres</u><br>Average Assgn/pilot<br># pilots with < 6 jobs(+1=Pres)<br>Assignments<br>Assignment change<br>Moves<br>Moves change                                         | January<br>\$2,443,846<br>\$4,039<br>51<br>12.26<br>6+1<br>605<br>28<br>589<br>23<br>16<br>\$1,329,440<br>\$2,257<br>29,609,106<br>January<br>\$2,202,588<br>\$3,817<br>53<br>10.89<br>7<br>577<br>-62<br>566<br>-65                                                                | February<br>\$2,269,624<br>\$4,149<br>51<br>10.73<br>8 + 1<br>547<br>30<br>538<br>37<br>9<br>\$1,296,111<br>\$2,409<br>27,830,304<br>February<br>\$2,024,841<br>\$3,917<br>53<br>9.75<br>9<br>517<br>-66<br>501<br>-71                      | 27,446,553<br>March<br>\$2,419,887<br>\$3,987<br>50<br>12.14<br>3 + 1<br>607<br>-32<br>591<br>-32<br>591<br>-32<br>591<br>-32<br>591<br>-32<br>591<br>-32<br>591<br>-32<br>591<br>-32<br>591<br>-32<br>591<br>-32<br>591<br>-32<br>591<br>-32<br>591<br>-32<br>591<br>-32<br>591<br>-32<br>591<br>-32<br>591<br>-32<br>591<br>-32<br>591<br>-32<br>591<br>-32<br>591<br>-32<br>591<br>-32<br>591<br>-32<br>591<br>-32<br>591<br>-32<br>591<br>-32<br>591<br>-32<br>591<br>-32<br>591<br>-32<br>591<br>-32<br>591<br>-32<br>591<br>-32<br>591<br>-32<br>591<br>-32<br>591<br>-32<br>591<br>-32<br>591<br>-32<br>591<br>-32<br>591<br>-32<br>591<br>-32<br>591<br>-32<br>591<br>-32<br>591<br>-32<br>591<br>-32<br>591<br>-32<br>591<br>-32<br>591<br>-32<br>591<br>-32<br>591<br>-32<br>591<br>-32<br>591<br>-32<br>591<br>-32<br>591<br>-32<br>591<br>-32<br>591<br>-32<br>591<br>-32<br>591<br>-32<br>591<br>-32<br>591<br>-32<br>591<br>-32<br>591<br>-32<br>591<br>-32<br>591<br>-32<br>591<br>-32<br>591<br>-32<br>591<br>-32<br>591<br>-32<br>591<br>-32<br>591<br>-32<br>591<br>-32<br>591<br>-32<br>591<br>-32<br>591<br>-32<br>591<br>-32<br>591<br>-32<br>591<br>-32<br>591<br>-32<br>591<br>-32<br>591<br>-32<br>591<br>-32<br>591<br>-32<br>591<br>-32<br>591<br>-32<br>591<br>-32<br>591<br>-32<br>591<br>-32<br>591<br>-32<br>591<br>-32<br>591<br>-32<br>591<br>-32<br>591<br>-32<br>591<br>-32<br>591<br>-32<br>591<br>-32<br>591<br>-32<br>591<br>-32<br>591<br>-32<br>591<br>-32<br>591<br>-32<br>59<br>-32<br>591<br>-32<br>59<br>-32<br>59<br>-32<br>59<br>-32<br>59<br>-32<br>59<br>-32<br>59<br>-32<br>50<br>50<br>50<br>50<br>50<br>50<br>50<br>50<br>50<br>50<br>50<br>50<br>50                                                                                                                                                                                                                                       | April<br>\$2,350,195<br>\$4,024<br>51<br>11.45<br>7 + 1<br>584<br>-36<br>573<br>-25<br>11<br>\$1,322,435<br>\$2,308<br>28,676,198<br>\$2,153,086<br>\$3,473<br>52<br>11.92<br>2<br>620<br>-10<br>598<br>-23                                                                                                                                                                                                                                                                                             | -2.9%<br>Apr to<br>prev Apr<br>9.2%<br>15.9%<br>-5.8%<br>-4.2%<br>-0.5%<br>23.1%<br>28.4%<br>9.9%<br>-12.6%<br>-11.2% | \$113,807,920<br>4 mo to date<br>\$9,483,552<br>\$16,200<br>11.64<br>2343<br>-10<br>2291<br>3<br>52<br>\$5,293,294<br>\$9,250<br>115,782,684<br>4 mo to date<br>\$8,745,611<br>\$14,908<br>11.21<br>22<br>2353<br>-122<br>2288<br>-153                      | -1.7% to previous year 8.4% 8.7% -0.4% 0.1% 6.4% 12.9% 12.3% 7.8% -9.7% -4.7% -4.9%                                                           |
| PSP 2016<br>Tariff Revenue-Trans<br>RPA-Revenue per Assign<br># of licensed pilots <u>w/o Pres</u><br>Average Assgn/pilot<br># pilots with < 6 jobs(+1=Pres)<br>Assignment change<br>Moves<br>Moves change<br>Cancellations<br>Tonnage Revenue<br>Tonnage Revenue per Move<br>Gross Tonnage Moved<br>PSP 2015<br>Tariff Revenue-Trans<br>RPA-Revenue per Assign<br># of licensed pilots <u>w/o Pres</u><br>Average Assgn/pilot<br># pilots with < 6 jobs(+1=Pres)<br>Assignment change<br>Moves<br>Moves change<br>Moves<br>Moves change                                     | January<br>\$2,443,846<br>\$4,039<br>51<br>12.26<br>6+1<br>605<br>28<br>589<br>23<br>16<br>\$1,329,440<br>\$2,257<br>29,609,106<br>January<br>\$2,202,588<br>\$3,817<br>53<br>10.89<br>7<br>577<br>-62<br>566                                                                       | February<br>\$2,269,624<br>\$4,149<br>51<br>10.73<br>8 + 1<br>547<br>30<br>538<br>37<br>9<br>\$1,296,111<br>\$2,409<br>27,830,304<br>February<br>\$2,024,841<br>\$3,917<br>53<br>9.75<br>9<br>517<br>-66<br>501                             | 27,446,553<br>March<br>\$2,419,887<br>\$3,987<br>50<br>12.14<br>3 + 1<br>607<br>-32<br>591<br>-32<br>591<br>-32<br>16<br>\$1,345,308<br>\$2,276<br>29,667,076<br>\$2,365,096<br>\$3,701<br>52<br>12.29<br>4<br>639<br>16<br>639<br>16<br>623                                                                                                                                                                                                                                                                                                                                                                                                                                                                                                                                                                                                                                                                                                                                                                                                                                                                                                                                                                                                                                                                                                                                                                                                                                                                                                                                                                                                                                                                                                                                                                                                                                                                                                 | April<br>\$2,350,195<br>\$4,024<br>51<br>11.45<br>7 + 1<br>584<br>-36<br>573<br>-25<br>11<br>\$1,322,435<br>\$2,308<br>28,676,198<br>\$2,153,086<br>\$3,473<br>52<br>11.92<br>2<br>620<br>-10<br>598                                                                                                                                                                                                                                                                                                    | -2.9%<br>Apr to<br>prev Apr<br>9.2%<br>15.9%<br>-4.2%<br>-0.5%<br>-3.7%<br>-11.2%                                     | \$113,807,920<br>4 mo to date<br>\$9,483,552<br>\$16,200<br>11.64<br>2343<br>-10<br>2291<br>3<br>52<br>\$5,293,294<br>\$9,250<br>115,782,684<br>4 mo to date<br>\$8,745,611<br>\$14,908<br>11.21<br>22<br>2353<br>-122<br>2288                              | -1.7% to previous year 8.4% 8.7% -0.4% 0.1% 6.4% 12.9% 12.3% 7.8% -9.7% -4.7% -4.9%                                                           |
| PSP 2016<br>Tariff Revenue-Trans<br>RPA-Revenue per Assign<br># of licensed pilots w/o Pres<br>Average Assgn/pilot<br># pilots with < 6 jobs(+1=Pres)<br>Assignment change<br>Moves<br>Moves change<br>Cancellations<br>Tonnage Revenue<br>Tonnage Revenue per Move<br>Gross Tonnage Moved<br>PSP 2015<br>Tariff Revenue-Trans<br>RPA-Revenue per Assign<br># of licensed pilots w/o Pres<br>Average Assgn/pilot<br># pílots with < 6 jobs(+1=Pres)<br>Assignment change<br>Moves<br>Moves change<br>Moves<br>Moves change<br>Moves<br>Moves change<br>Moves<br>Moves change | January<br>\$2,443,846<br>\$4,039<br>51<br>12.26<br>6 + 1<br>605<br>28<br>589<br>23<br>16<br>\$1,329,440<br>\$2,257<br>29,609,106<br>\$1,329,440<br>\$2,257<br>29,609,106<br>January<br>\$2,202,588<br>\$3,817<br>53<br>10.89<br>7<br>577<br>-62<br>566<br>-65<br>11<br>\$1,216,397 | February<br>\$2,269,624<br>\$4,149<br>51<br>10.73<br>8 + 1<br>547<br>30<br>538<br>37<br>9<br>\$1,296,111<br>\$2,409<br>27,830,304<br>February<br>\$2,024,841<br>\$3,917<br>53<br>9.75<br>9<br>517<br>-66<br>501<br>-71<br>16<br>\$1,132,850 | 27,446,553<br>March<br>\$2,419,887<br>\$3,987<br>50<br>12.14<br>3 + 1<br>607<br>-32<br>591<br>-32<br>591<br>-32<br>16<br>\$1,345,308<br>\$2,276<br>29,667,076<br>\$2,365,096<br>\$3,701<br>52<br>12.29<br>4<br>\$2,365,096<br>\$3,701<br>52<br>12.29<br>4<br>6<br>39<br>16<br>623<br>6<br>6<br>16<br>\$1,263,220                                                                                                                                                                                                                                                                                                                                                                                                                                                                                                                                                                                                                                                                                                                                                                                                                                                                                                                                                                                                                                                                                                                                                                                                                                                                                                                                                                                                                                                                                                                                                                                                                             | April<br>\$2,350,195<br>\$4,024<br>51<br>11.45<br>7 + 1<br>584<br>-36<br>573<br>-25<br>11<br>\$1,322,435<br>\$2,308<br>28,676,198<br>28,676,198<br>28,676,198<br>28,676,198<br>28,676,198<br>28,676,198<br>28,676,198<br>28,676,198<br>28,676,198<br>28,676,198<br>28,676,198<br>28,676,198<br>28,676,198<br>28,676,198<br>28,676,198<br>28,676,198<br>28,676,198<br>28,676,198<br>28,676,198<br>28,676,198<br>28,676,198<br>20<br>20<br>20<br>20<br>20<br>20<br>20<br>20<br>20<br>20<br>20<br>20<br>20 | -2.9%<br>Apr to<br>prev Apr<br>9.2%<br>15.9%<br>                                                                      | \$113,807,920<br>4 mo to date<br>\$9,483,552<br>\$16,200<br>11.64<br>2343<br>-10<br>2291<br>3<br>52<br>\$5,293,294<br>\$9,250<br>115,782,684<br>4 mo to date<br>\$8,745,611<br>\$14,908<br>11.21<br>22<br>2353<br>-122<br>2288<br>-153<br>65<br>\$4,687,052 | -1.7%<br>to previous<br>year<br>8.4%<br>8.7%<br>0.1%<br>6.4%<br>12.9%<br>12.3%<br>7.8%<br>-9.7%<br>-4.7%<br>-4.7%<br>-4.9%<br>-6.3%<br>-16.7% |
| PSP 2016<br>Tariff Revenue-Trans<br>RPA-Revenue per Assign<br># of licensed pilots <u>w/o Pres</u><br>Average Assgn/pilot<br># pilots with < 6 jobs(+1=Pres)<br>Assignment change<br>Moves<br>Moves change<br>Cancellations<br>Tonnage Revenue<br>Tonnage Revenue per Move<br>Gross Tonnage Moved<br>PSP 2015<br>Tariff Revenue-Trans<br>RPA-Revenue per Assign<br># of licensed pilots <u>w/o Pres</u><br>Average Assgn/pilot<br># pilots with < 6 jobs(+1=Pres)<br>Assignment change<br>Moves<br>Moves change<br>Moves<br>Moves change                                     | January<br>\$2,443,846<br>\$4,039<br>51<br>12.26<br>6+1<br>605<br>28<br>589<br>23<br>16<br>\$1,329,440<br>\$2,257<br>29,609,106<br>\$1,329,440<br>\$2,257<br>29,609,106<br>January<br>\$2,202,588<br>\$3,817<br>53<br>10.89<br>7<br>577<br>-62<br>566<br>-65<br>11                  | February<br>\$2,269,624<br>\$4,149<br>51<br>10.73<br>8 + 1<br>547<br>30<br>538<br>37<br>9<br>\$1,296,111<br>\$2,409<br>27,830,304<br>February<br>\$2,024,841<br>\$3,917<br>53<br>9.75<br>9<br>517<br>-66<br>501<br>-71<br>16                | 27,446,553<br>March<br>\$2,419,887<br>\$3,987<br>50<br>12.14<br>3 + 1<br>607<br>-32<br>591<br>-32<br>591<br>-32<br>16<br>\$1,345,308<br>\$2,276<br>29,667,076<br>\$2,365,096<br>\$3,701<br>52<br>12.29<br>4<br>\$2,365,096<br>\$3,701<br>52<br>12.29<br>4<br>639<br>16<br>623<br>6<br>6<br>16                                                                                                                                                                                                                                                                                                                                                                                                                                                                                                                                                                                                                                                                                                                                                                                                                                                                                                                                                                                                                                                                                                                                                                                                                                                                                                                                                                                                                                                                                                                                                                                                                                                | April<br>\$2,350,195<br>\$4,024<br>51<br>11.45<br>7 + 1<br>584<br>-36<br>573<br>-25<br>11<br>\$1,322,435<br>\$2,308<br>28,676,198<br>28,676,198<br>\$2,153,086<br>\$3,473<br>52<br>11.92<br>2<br>620<br>-10<br>598<br>-23<br>22                                                                                                                                                                                                                                                                         | -2.9%<br>Apr to<br>prev Apr<br>9.2%<br>15.9%<br>-4.2%<br>-0.5%<br>-3.7%<br>-11.2%                                     | \$113,807,920<br>4 mo to date<br>\$9,483,552<br>\$16,200<br>11.64<br>2343<br>-10<br>2291<br>3<br>52<br>\$5,293,294<br>\$9,250<br>115,782,684<br>4 mo to date<br>\$8,745,611<br>\$14,908<br>11.21<br>22<br>2353<br>-122<br>2288<br>-153<br>65<br>0           | -1.7%<br>to previous<br>year<br>8.4%<br>8.7%<br>-0.4%<br>0.1%<br>6.4%<br>12.9%<br>12.3%<br>7.8%<br>-9.7%<br>-4.7%<br>-4.7%<br>-6.3%<br>       |