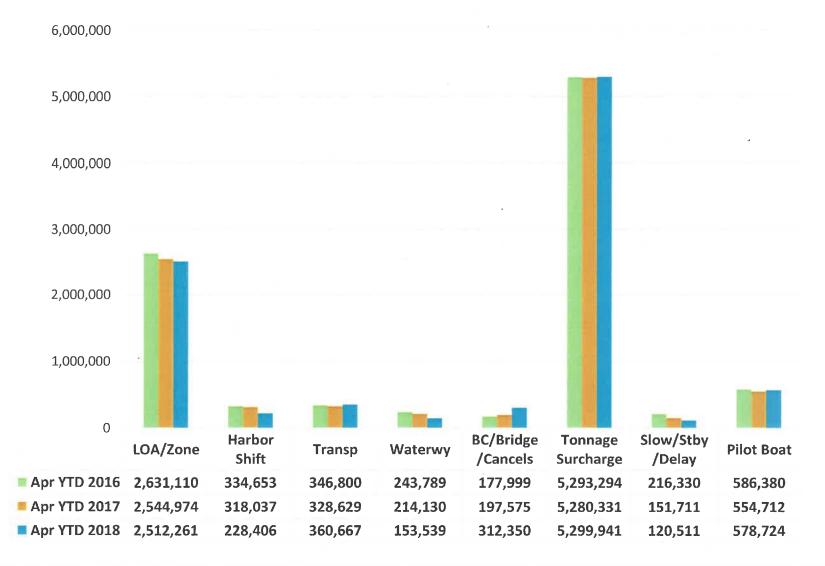

#### Selected Comparatives Summary

٦

٦

|                                                                                                                                                                                                                                                                                                                                                                                                                                                                                                                                                                              |                                                                                                                                                                                                                                                                                     |                                                                                                                                                                                                                                             |                                                                                                                                                                                                                                                                                                                                                                                                                                                                                                                                                                                                                                                                                                                                                                                                                                                                                                                                                                                                                                                                                                                                                                                                                                                                                                                                                                                                                                                                                                                                                                                                                                                                                                                                                                                                                                                                                                                                              |                                                                                                                                                                                                                                                                                                                                                                                                                                                                                                         | Apr to<br>prev                                                                                                        |                                                                                                                                                                                                                                                             | compared<br>to previous                                                                                                                       |
|------------------------------------------------------------------------------------------------------------------------------------------------------------------------------------------------------------------------------------------------------------------------------------------------------------------------------------------------------------------------------------------------------------------------------------------------------------------------------------------------------------------------------------------------------------------------------|-------------------------------------------------------------------------------------------------------------------------------------------------------------------------------------------------------------------------------------------------------------------------------------|---------------------------------------------------------------------------------------------------------------------------------------------------------------------------------------------------------------------------------------------|----------------------------------------------------------------------------------------------------------------------------------------------------------------------------------------------------------------------------------------------------------------------------------------------------------------------------------------------------------------------------------------------------------------------------------------------------------------------------------------------------------------------------------------------------------------------------------------------------------------------------------------------------------------------------------------------------------------------------------------------------------------------------------------------------------------------------------------------------------------------------------------------------------------------------------------------------------------------------------------------------------------------------------------------------------------------------------------------------------------------------------------------------------------------------------------------------------------------------------------------------------------------------------------------------------------------------------------------------------------------------------------------------------------------------------------------------------------------------------------------------------------------------------------------------------------------------------------------------------------------------------------------------------------------------------------------------------------------------------------------------------------------------------------------------------------------------------------------------------------------------------------------------------------------------------------------|---------------------------------------------------------------------------------------------------------------------------------------------------------------------------------------------------------------------------------------------------------------------------------------------------------------------------------------------------------------------------------------------------------------------------------------------------------------------------------------------------------|-----------------------------------------------------------------------------------------------------------------------|-------------------------------------------------------------------------------------------------------------------------------------------------------------------------------------------------------------------------------------------------------------|-----------------------------------------------------------------------------------------------------------------------------------------------|
| PSP 2018                                                                                                                                                                                                                                                                                                                                                                                                                                                                                                                                                                     | January                                                                                                                                                                                                                                                                             | February                                                                                                                                                                                                                                    | March                                                                                                                                                                                                                                                                                                                                                                                                                                                                                                                                                                                                                                                                                                                                                                                                                                                                                                                                                                                                                                                                                                                                                                                                                                                                                                                                                                                                                                                                                                                                                                                                                                                                                                                                                                                                                                                                                                                                        | April                                                                                                                                                                                                                                                                                                                                                                                                                                                                                                   | Apr                                                                                                                   | 4 mo to date                                                                                                                                                                                                                                                | year                                                                                                                                          |
| Tariff Revenue-Trans                                                                                                                                                                                                                                                                                                                                                                                                                                                                                                                                                         | \$2,371,509                                                                                                                                                                                                                                                                         | \$2,279,245                                                                                                                                                                                                                                 | \$2,357,526                                                                                                                                                                                                                                                                                                                                                                                                                                                                                                                                                                                                                                                                                                                                                                                                                                                                                                                                                                                                                                                                                                                                                                                                                                                                                                                                                                                                                                                                                                                                                                                                                                                                                                                                                                                                                                                                                                                                  | \$2,197,452                                                                                                                                                                                                                                                                                                                                                                                                                                                                                             | -5.1%                                                                                                                 | \$9,205,732                                                                                                                                                                                                                                                 | -0.6%                                                                                                                                         |
| RPA-Revenue per Assign                                                                                                                                                                                                                                                                                                                                                                                                                                                                                                                                                       | \$3,939                                                                                                                                                                                                                                                                             | \$4,099                                                                                                                                                                                                                                     | \$4,044                                                                                                                                                                                                                                                                                                                                                                                                                                                                                                                                                                                                                                                                                                                                                                                                                                                                                                                                                                                                                                                                                                                                                                                                                                                                                                                                                                                                                                                                                                                                                                                                                                                                                                                                                                                                                                                                                                                                      | \$4,123                                                                                                                                                                                                                                                                                                                                                                                                                                                                                                 | 0.6%                                                                                                                  | \$4,049                                                                                                                                                                                                                                                     | -0.7%                                                                                                                                         |
| # of licensed pilots <u>w/o Pres</u>                                                                                                                                                                                                                                                                                                                                                                                                                                                                                                                                         | 50                                                                                                                                                                                                                                                                                  | 50                                                                                                                                                                                                                                          | 50                                                                                                                                                                                                                                                                                                                                                                                                                                                                                                                                                                                                                                                                                                                                                                                                                                                                                                                                                                                                                                                                                                                                                                                                                                                                                                                                                                                                                                                                                                                                                                                                                                                                                                                                                                                                                                                                                                                                           | 50                                                                                                                                                                                                                                                                                                                                                                                                                                                                                                      |                                                                                                                       | 50                                                                                                                                                                                                                                                          |                                                                                                                                               |
| Average Assgn/pilot on rotation                                                                                                                                                                                                                                                                                                                                                                                                                                                                                                                                              | 12.30                                                                                                                                                                                                                                                                               | 11.35                                                                                                                                                                                                                                       | 11.90                                                                                                                                                                                                                                                                                                                                                                                                                                                                                                                                                                                                                                                                                                                                                                                                                                                                                                                                                                                                                                                                                                                                                                                                                                                                                                                                                                                                                                                                                                                                                                                                                                                                                                                                                                                                                                                                                                                                        | 10.88                                                                                                                                                                                                                                                                                                                                                                                                                                                                                                   |                                                                                                                       | 11.61                                                                                                                                                                                                                                                       |                                                                                                                                               |
| # pilots with < 6 jobs (+1=Pres)                                                                                                                                                                                                                                                                                                                                                                                                                                                                                                                                             | 3+1                                                                                                                                                                                                                                                                                 | 2+1                                                                                                                                                                                                                                         | 5+1                                                                                                                                                                                                                                                                                                                                                                                                                                                                                                                                                                                                                                                                                                                                                                                                                                                                                                                                                                                                                                                                                                                                                                                                                                                                                                                                                                                                                                                                                                                                                                                                                                                                                                                                                                                                                                                                                                                                          | 8+1                                                                                                                                                                                                                                                                                                                                                                                                                                                                                                     |                                                                                                                       |                                                                                                                                                                                                                                                             |                                                                                                                                               |
| Assignments<br>Assignment change                                                                                                                                                                                                                                                                                                                                                                                                                                                                                                                                             | 602                                                                                                                                                                                                                                                                                 | 556                                                                                                                                                                                                                                         | 583                                                                                                                                                                                                                                                                                                                                                                                                                                                                                                                                                                                                                                                                                                                                                                                                                                                                                                                                                                                                                                                                                                                                                                                                                                                                                                                                                                                                                                                                                                                                                                                                                                                                                                                                                                                                                                                                                                                                          | 533                                                                                                                                                                                                                                                                                                                                                                                                                                                                                                     | -5.7%<br>68.4%                                                                                                        | 2274                                                                                                                                                                                                                                                        | 0.2%                                                                                                                                          |
| Assignment change<br>Moves                                                                                                                                                                                                                                                                                                                                                                                                                                                                                                                                                   | -4<br>579                                                                                                                                                                                                                                                                           | 27<br>542                                                                                                                                                                                                                                   | 13<br>563                                                                                                                                                                                                                                                                                                                                                                                                                                                                                                                                                                                                                                                                                                                                                                                                                                                                                                                                                                                                                                                                                                                                                                                                                                                                                                                                                                                                                                                                                                                                                                                                                                                                                                                                                                                                                                                                                                                                    | -32<br>525                                                                                                                                                                                                                                                                                                                                                                                                                                                                                              | -4.5%                                                                                                                 | 4<br>2209                                                                                                                                                                                                                                                   | -0.1%                                                                                                                                         |
| Moves change                                                                                                                                                                                                                                                                                                                                                                                                                                                                                                                                                                 | -15                                                                                                                                                                                                                                                                                 | 22                                                                                                                                                                                                                                          | 15                                                                                                                                                                                                                                                                                                                                                                                                                                                                                                                                                                                                                                                                                                                                                                                                                                                                                                                                                                                                                                                                                                                                                                                                                                                                                                                                                                                                                                                                                                                                                                                                                                                                                                                                                                                                                                                                                                                                           | -25                                                                                                                                                                                                                                                                                                                                                                                                                                                                                                     | 8.7%                                                                                                                  | -3                                                                                                                                                                                                                                                          | -0.1%                                                                                                                                         |
| Cancellations                                                                                                                                                                                                                                                                                                                                                                                                                                                                                                                                                                | 23                                                                                                                                                                                                                                                                                  | 14                                                                                                                                                                                                                                          | 20                                                                                                                                                                                                                                                                                                                                                                                                                                                                                                                                                                                                                                                                                                                                                                                                                                                                                                                                                                                                                                                                                                                                                                                                                                                                                                                                                                                                                                                                                                                                                                                                                                                                                                                                                                                                                                                                                                                                           | 8                                                                                                                                                                                                                                                                                                                                                                                                                                                                                                       | -46.7%                                                                                                                | 65                                                                                                                                                                                                                                                          | 12.1%                                                                                                                                         |
| Tonnage Revenue                                                                                                                                                                                                                                                                                                                                                                                                                                                                                                                                                              | \$1,364,136                                                                                                                                                                                                                                                                         | \$1,306,390                                                                                                                                                                                                                                 | \$1,350,510                                                                                                                                                                                                                                                                                                                                                                                                                                                                                                                                                                                                                                                                                                                                                                                                                                                                                                                                                                                                                                                                                                                                                                                                                                                                                                                                                                                                                                                                                                                                                                                                                                                                                                                                                                                                                                                                                                                                  | \$1,278,904                                                                                                                                                                                                                                                                                                                                                                                                                                                                                             | -2.0%                                                                                                                 | \$5,299,940                                                                                                                                                                                                                                                 | 0.4%                                                                                                                                          |
| Tonnage Revenue per Move                                                                                                                                                                                                                                                                                                                                                                                                                                                                                                                                                     | \$2,356                                                                                                                                                                                                                                                                             | \$1,506,590                                                                                                                                                                                                                                 | \$1,350,510                                                                                                                                                                                                                                                                                                                                                                                                                                                                                                                                                                                                                                                                                                                                                                                                                                                                                                                                                                                                                                                                                                                                                                                                                                                                                                                                                                                                                                                                                                                                                                                                                                                                                                                                                                                                                                                                                                                                  | \$1,278,904                                                                                                                                                                                                                                                                                                                                                                                                                                                                                             | 2.7%                                                                                                                  | \$2,399                                                                                                                                                                                                                                                     | 0.4%                                                                                                                                          |
| Gross Tonnage Moved                                                                                                                                                                                                                                                                                                                                                                                                                                                                                                                                                          | 27,962,363                                                                                                                                                                                                                                                                          | 26,106,585                                                                                                                                                                                                                                  | 27,303,886                                                                                                                                                                                                                                                                                                                                                                                                                                                                                                                                                                                                                                                                                                                                                                                                                                                                                                                                                                                                                                                                                                                                                                                                                                                                                                                                                                                                                                                                                                                                                                                                                                                                                                                                                                                                                                                                                                                                   | 25,704,844                                                                                                                                                                                                                                                                                                                                                                                                                                                                                              | -7.6%                                                                                                                 | \$107,077,678                                                                                                                                                                                                                                               | -5.9%                                                                                                                                         |
|                                                                                                                                                                                                                                                                                                                                                                                                                                                                                                                                                                              |                                                                                                                                                                                                                                                                                     |                                                                                                                                                                                                                                             |                                                                                                                                                                                                                                                                                                                                                                                                                                                                                                                                                                                                                                                                                                                                                                                                                                                                                                                                                                                                                                                                                                                                                                                                                                                                                                                                                                                                                                                                                                                                                                                                                                                                                                                                                                                                                                                                                                                                              |                                                                                                                                                                                                                                                                                                                                                                                                                                                                                                         |                                                                                                                       | <i><i>q</i>===,e==,e==</i>                                                                                                                                                                                                                                  | 0.070                                                                                                                                         |
| PSP 2017                                                                                                                                                                                                                                                                                                                                                                                                                                                                                                                                                                     | January                                                                                                                                                                                                                                                                             | February                                                                                                                                                                                                                                    | March                                                                                                                                                                                                                                                                                                                                                                                                                                                                                                                                                                                                                                                                                                                                                                                                                                                                                                                                                                                                                                                                                                                                                                                                                                                                                                                                                                                                                                                                                                                                                                                                                                                                                                                                                                                                                                                                                                                                        | April                                                                                                                                                                                                                                                                                                                                                                                                                                                                                                   | Apr to<br>prev<br>Apr                                                                                                 | 4 mo to date                                                                                                                                                                                                                                                | compared<br>to previous<br>year                                                                                                               |
| Tariff Revenue-Trans                                                                                                                                                                                                                                                                                                                                                                                                                                                                                                                                                         | \$2,488,326                                                                                                                                                                                                                                                                         | \$2,183,031                                                                                                                                                                                                                                 | \$2,273,861                                                                                                                                                                                                                                                                                                                                                                                                                                                                                                                                                                                                                                                                                                                                                                                                                                                                                                                                                                                                                                                                                                                                                                                                                                                                                                                                                                                                                                                                                                                                                                                                                                                                                                                                                                                                                                                                                                                                  | \$2,315,825                                                                                                                                                                                                                                                                                                                                                                                                                                                                                             | -1.5%                                                                                                                 | \$9,261,043                                                                                                                                                                                                                                                 | -2.3%                                                                                                                                         |
| RPA-Revenue per Assign                                                                                                                                                                                                                                                                                                                                                                                                                                                                                                                                                       | \$4,106                                                                                                                                                                                                                                                                             | \$4,127                                                                                                                                                                                                                                     | \$3,989                                                                                                                                                                                                                                                                                                                                                                                                                                                                                                                                                                                                                                                                                                                                                                                                                                                                                                                                                                                                                                                                                                                                                                                                                                                                                                                                                                                                                                                                                                                                                                                                                                                                                                                                                                                                                                                                                                                                      | \$4,099                                                                                                                                                                                                                                                                                                                                                                                                                                                                                                 | 1.9%                                                                                                                  | \$4,080                                                                                                                                                                                                                                                     | -74.8%                                                                                                                                        |
| # of licensed pilots w/o Pres                                                                                                                                                                                                                                                                                                                                                                                                                                                                                                                                                | 51                                                                                                                                                                                                                                                                                  | 51                                                                                                                                                                                                                                          | 51                                                                                                                                                                                                                                                                                                                                                                                                                                                                                                                                                                                                                                                                                                                                                                                                                                                                                                                                                                                                                                                                                                                                                                                                                                                                                                                                                                                                                                                                                                                                                                                                                                                                                                                                                                                                                                                                                                                                           | 51                                                                                                                                                                                                                                                                                                                                                                                                                                                                                                      |                                                                                                                       |                                                                                                                                                                                                                                                             |                                                                                                                                               |
| Average Assgn/pilot on rotation                                                                                                                                                                                                                                                                                                                                                                                                                                                                                                                                              | 11.88                                                                                                                                                                                                                                                                               | 10.37                                                                                                                                                                                                                                       | 11.18                                                                                                                                                                                                                                                                                                                                                                                                                                                                                                                                                                                                                                                                                                                                                                                                                                                                                                                                                                                                                                                                                                                                                                                                                                                                                                                                                                                                                                                                                                                                                                                                                                                                                                                                                                                                                                                                                                                                        | 11.08                                                                                                                                                                                                                                                                                                                                                                                                                                                                                                   |                                                                                                                       | 11.13                                                                                                                                                                                                                                                       |                                                                                                                                               |
| # pilots with < 6 jobs (+1=Pres)                                                                                                                                                                                                                                                                                                                                                                                                                                                                                                                                             | 2+1                                                                                                                                                                                                                                                                                 | 5+1                                                                                                                                                                                                                                         | 3+1                                                                                                                                                                                                                                                                                                                                                                                                                                                                                                                                                                                                                                                                                                                                                                                                                                                                                                                                                                                                                                                                                                                                                                                                                                                                                                                                                                                                                                                                                                                                                                                                                                                                                                                                                                                                                                                                                                                                          | 5+1                                                                                                                                                                                                                                                                                                                                                                                                                                                                                                     |                                                                                                                       |                                                                                                                                                                                                                                                             |                                                                                                                                               |
| Assignments                                                                                                                                                                                                                                                                                                                                                                                                                                                                                                                                                                  | 606                                                                                                                                                                                                                                                                                 | 529                                                                                                                                                                                                                                         | 570                                                                                                                                                                                                                                                                                                                                                                                                                                                                                                                                                                                                                                                                                                                                                                                                                                                                                                                                                                                                                                                                                                                                                                                                                                                                                                                                                                                                                                                                                                                                                                                                                                                                                                                                                                                                                                                                                                                                          | 565                                                                                                                                                                                                                                                                                                                                                                                                                                                                                                     | -3.3%                                                                                                                 | 2270                                                                                                                                                                                                                                                        | -3.1%                                                                                                                                         |
| Assignment change                                                                                                                                                                                                                                                                                                                                                                                                                                                                                                                                                            | 1                                                                                                                                                                                                                                                                                   | -18                                                                                                                                                                                                                                         | -37                                                                                                                                                                                                                                                                                                                                                                                                                                                                                                                                                                                                                                                                                                                                                                                                                                                                                                                                                                                                                                                                                                                                                                                                                                                                                                                                                                                                                                                                                                                                                                                                                                                                                                                                                                                                                                                                                                                                          | -19                                                                                                                                                                                                                                                                                                                                                                                                                                                                                                     | 5.570                                                                                                                 | -73                                                                                                                                                                                                                                                         | 5.170                                                                                                                                         |
| Moves                                                                                                                                                                                                                                                                                                                                                                                                                                                                                                                                                                        | 594                                                                                                                                                                                                                                                                                 | 520                                                                                                                                                                                                                                         | 548                                                                                                                                                                                                                                                                                                                                                                                                                                                                                                                                                                                                                                                                                                                                                                                                                                                                                                                                                                                                                                                                                                                                                                                                                                                                                                                                                                                                                                                                                                                                                                                                                                                                                                                                                                                                                                                                                                                                          | 550                                                                                                                                                                                                                                                                                                                                                                                                                                                                                                     | -4.0%                                                                                                                 |                                                                                                                                                                                                                                                             | -3.4%                                                                                                                                         |
| Moves change                                                                                                                                                                                                                                                                                                                                                                                                                                                                                                                                                                 | 5                                                                                                                                                                                                                                                                                   | -18                                                                                                                                                                                                                                         | -43                                                                                                                                                                                                                                                                                                                                                                                                                                                                                                                                                                                                                                                                                                                                                                                                                                                                                                                                                                                                                                                                                                                                                                                                                                                                                                                                                                                                                                                                                                                                                                                                                                                                                                                                                                                                                                                                                                                                          | -23                                                                                                                                                                                                                                                                                                                                                                                                                                                                                                     | -4.0%                                                                                                                 | 2212<br>-79                                                                                                                                                                                                                                                 | -3,470                                                                                                                                        |
| Cancellations                                                                                                                                                                                                                                                                                                                                                                                                                                                                                                                                                                | 12                                                                                                                                                                                                                                                                                  | 9                                                                                                                                                                                                                                           | 22                                                                                                                                                                                                                                                                                                                                                                                                                                                                                                                                                                                                                                                                                                                                                                                                                                                                                                                                                                                                                                                                                                                                                                                                                                                                                                                                                                                                                                                                                                                                                                                                                                                                                                                                                                                                                                                                                                                                           | -25                                                                                                                                                                                                                                                                                                                                                                                                                                                                                                     | 36.4%                                                                                                                 | 58                                                                                                                                                                                                                                                          | 11.5%                                                                                                                                         |
|                                                                                                                                                                                                                                                                                                                                                                                                                                                                                                                                                                              |                                                                                                                                                                                                                                                                                     |                                                                                                                                                                                                                                             |                                                                                                                                                                                                                                                                                                                                                                                                                                                                                                                                                                                                                                                                                                                                                                                                                                                                                                                                                                                                                                                                                                                                                                                                                                                                                                                                                                                                                                                                                                                                                                                                                                                                                                                                                                                                                                                                                                                                              |                                                                                                                                                                                                                                                                                                                                                                                                                                                                                                         |                                                                                                                       |                                                                                                                                                                                                                                                             |                                                                                                                                               |
| Tonnage Revenue                                                                                                                                                                                                                                                                                                                                                                                                                                                                                                                                                              | \$1,456,699                                                                                                                                                                                                                                                                         | \$1,256,480                                                                                                                                                                                                                                 | \$1,261,965                                                                                                                                                                                                                                                                                                                                                                                                                                                                                                                                                                                                                                                                                                                                                                                                                                                                                                                                                                                                                                                                                                                                                                                                                                                                                                                                                                                                                                                                                                                                                                                                                                                                                                                                                                                                                                                                                                                                  | \$1,305,187                                                                                                                                                                                                                                                                                                                                                                                                                                                                                             | -1.3%                                                                                                                 | \$5,280,331                                                                                                                                                                                                                                                 | -0.2%                                                                                                                                         |
| Tonnage Revenue per Move                                                                                                                                                                                                                                                                                                                                                                                                                                                                                                                                                     | \$2,452                                                                                                                                                                                                                                                                             | \$2,416                                                                                                                                                                                                                                     | \$2,303                                                                                                                                                                                                                                                                                                                                                                                                                                                                                                                                                                                                                                                                                                                                                                                                                                                                                                                                                                                                                                                                                                                                                                                                                                                                                                                                                                                                                                                                                                                                                                                                                                                                                                                                                                                                                                                                                                                                      | \$2,373                                                                                                                                                                                                                                                                                                                                                                                                                                                                                                 | 2.8%                                                                                                                  | \$9,545                                                                                                                                                                                                                                                     | 3.2%                                                                                                                                          |
|                                                                                                                                                                                                                                                                                                                                                                                                                                                                                                                                                                              |                                                                                                                                                                                                                                                                                     |                                                                                                                                                                                                                                             |                                                                                                                                                                                                                                                                                                                                                                                                                                                                                                                                                                                                                                                                                                                                                                                                                                                                                                                                                                                                                                                                                                                                                                                                                                                                                                                                                                                                                                                                                                                                                                                                                                                                                                                                                                                                                                                                                                                                              |                                                                                                                                                                                                                                                                                                                                                                                                                                                                                                         |                                                                                                                       |                                                                                                                                                                                                                                                             |                                                                                                                                               |
| Gross Tonnage Moved                                                                                                                                                                                                                                                                                                                                                                                                                                                                                                                                                          | 31,303,842                                                                                                                                                                                                                                                                          | 27,225;601                                                                                                                                                                                                                                  | 27,446,553                                                                                                                                                                                                                                                                                                                                                                                                                                                                                                                                                                                                                                                                                                                                                                                                                                                                                                                                                                                                                                                                                                                                                                                                                                                                                                                                                                                                                                                                                                                                                                                                                                                                                                                                                                                                                                                                                                                                   | 27,831,924                                                                                                                                                                                                                                                                                                                                                                                                                                                                                              | -2.9%                                                                                                                 | \$113,807,920                                                                                                                                                                                                                                               | -1.7%                                                                                                                                         |
| Gross Tonnage Moved PSP 2016                                                                                                                                                                                                                                                                                                                                                                                                                                                                                                                                                 | 31,303,842<br>January                                                                                                                                                                                                                                                               | 27,225;601<br>February                                                                                                                                                                                                                      |                                                                                                                                                                                                                                                                                                                                                                                                                                                                                                                                                                                                                                                                                                                                                                                                                                                                                                                                                                                                                                                                                                                                                                                                                                                                                                                                                                                                                                                                                                                                                                                                                                                                                                                                                                                                                                                                                                                                              | 27,831,924<br>April                                                                                                                                                                                                                                                                                                                                                                                                                                                                                     |                                                                                                                       |                                                                                                                                                                                                                                                             |                                                                                                                                               |
|                                                                                                                                                                                                                                                                                                                                                                                                                                                                                                                                                                              |                                                                                                                                                                                                                                                                                     |                                                                                                                                                                                                                                             | 27,446,553                                                                                                                                                                                                                                                                                                                                                                                                                                                                                                                                                                                                                                                                                                                                                                                                                                                                                                                                                                                                                                                                                                                                                                                                                                                                                                                                                                                                                                                                                                                                                                                                                                                                                                                                                                                                                                                                                                                                   |                                                                                                                                                                                                                                                                                                                                                                                                                                                                                                         | -2.9%<br>Apr to                                                                                                       | \$113,807,920                                                                                                                                                                                                                                               | -1.7%<br>to previous                                                                                                                          |
| PSP 2016                                                                                                                                                                                                                                                                                                                                                                                                                                                                                                                                                                     | January                                                                                                                                                                                                                                                                             | February                                                                                                                                                                                                                                    | 27,446,553<br>March                                                                                                                                                                                                                                                                                                                                                                                                                                                                                                                                                                                                                                                                                                                                                                                                                                                                                                                                                                                                                                                                                                                                                                                                                                                                                                                                                                                                                                                                                                                                                                                                                                                                                                                                                                                                                                                                                                                          | April                                                                                                                                                                                                                                                                                                                                                                                                                                                                                                   | -2.9%<br>Apr to<br>prev Apr                                                                                           | \$113,807,920                                                                                                                                                                                                                                               | -1.7%<br>to previous<br>year                                                                                                                  |
| PSP 2016<br>Tariff Revenue-Trans                                                                                                                                                                                                                                                                                                                                                                                                                                                                                                                                             | January<br>\$2,443,846                                                                                                                                                                                                                                                              | February<br>\$2,269,624                                                                                                                                                                                                                     | 27,446,553<br>March<br>\$2,419,887                                                                                                                                                                                                                                                                                                                                                                                                                                                                                                                                                                                                                                                                                                                                                                                                                                                                                                                                                                                                                                                                                                                                                                                                                                                                                                                                                                                                                                                                                                                                                                                                                                                                                                                                                                                                                                                                                                           | April<br>\$2,350,195                                                                                                                                                                                                                                                                                                                                                                                                                                                                                    | -2.9%<br>Apr to<br>prev Apr<br>9.2%                                                                                   | \$113,807,920<br><b>4 mo to date</b><br>\$9,483,552                                                                                                                                                                                                         | -1.7%<br>to previous<br>year<br>8.4%                                                                                                          |
| PSP 2016<br>Tariff Revenue-Trans<br>RPA-Revenue per Assign<br># of licensed pilots <u>w/o Pres</u>                                                                                                                                                                                                                                                                                                                                                                                                                                                                           | January<br>\$2,443,846<br>\$4,039<br>51                                                                                                                                                                                                                                             | February<br>\$2,269,624<br>\$4,149<br>51                                                                                                                                                                                                    | 27,446,553<br>March<br>\$2,419,887<br>\$3,987<br>50                                                                                                                                                                                                                                                                                                                                                                                                                                                                                                                                                                                                                                                                                                                                                                                                                                                                                                                                                                                                                                                                                                                                                                                                                                                                                                                                                                                                                                                                                                                                                                                                                                                                                                                                                                                                                                                                                          | April<br>\$2,350,195<br>\$4,024<br>51                                                                                                                                                                                                                                                                                                                                                                                                                                                                   | -2.9%<br>Apr to<br>prev Apr<br>9.2%                                                                                   | \$113,807,920<br>4 mo to date<br>\$9,483,552<br>\$16,200                                                                                                                                                                                                    | -1.7%<br>to previous<br>year<br>8.4%                                                                                                          |
| PSP 2016<br>Tariff Revenue-Trans<br>RPA-Revenue per Assign<br># of licensed pilots <u>w/o Pres</u><br>Average Assgn/pilot                                                                                                                                                                                                                                                                                                                                                                                                                                                    | January<br>\$2,443,846<br>\$4,039<br>51<br>12.26                                                                                                                                                                                                                                    | February<br>\$2,269,624<br>\$4,149<br>51<br>10.73                                                                                                                                                                                           | 27,446,553<br>March<br>\$2,419,887<br>\$3,987<br>50<br>12.14                                                                                                                                                                                                                                                                                                                                                                                                                                                                                                                                                                                                                                                                                                                                                                                                                                                                                                                                                                                                                                                                                                                                                                                                                                                                                                                                                                                                                                                                                                                                                                                                                                                                                                                                                                                                                                                                                 | April<br>\$2,350,195<br>\$4,024<br>51<br>11.45                                                                                                                                                                                                                                                                                                                                                                                                                                                          | -2.9%<br>Apr to<br>prev Apr<br>9.2%                                                                                   | \$113,807,920<br><b>4 mo to date</b><br>\$9,483,552                                                                                                                                                                                                         | -1.7%<br>to previous<br>year<br>8.4%                                                                                                          |
| PSP 2016<br>Tariff Revenue-Trans<br>RPA-Revenue per Assign<br># of licensed pilots <u>w/o Pres</u><br>Average Assgn/pilot<br># pilots with < 6 jobs(+1=Pres)                                                                                                                                                                                                                                                                                                                                                                                                                 | January<br>\$2,443,846<br>\$4,039<br>51<br>12.26<br>6+1                                                                                                                                                                                                                             | February<br>\$2,269,624<br>\$4,149<br>51<br>10.73<br>8+1                                                                                                                                                                                    | 27,446,553<br>March<br>\$2,419,887<br>\$3,987<br>50<br>12.14<br>3 + 1                                                                                                                                                                                                                                                                                                                                                                                                                                                                                                                                                                                                                                                                                                                                                                                                                                                                                                                                                                                                                                                                                                                                                                                                                                                                                                                                                                                                                                                                                                                                                                                                                                                                                                                                                                                                                                                                        | April<br>\$2,350,195<br>\$4,024<br>51<br>11.45<br>7+1                                                                                                                                                                                                                                                                                                                                                                                                                                                   | -2.9%<br>Apr to<br>prev Apr<br>9.2%<br>15.9%                                                                          | \$113,807,920<br><b>4 mo to date</b><br>\$9,483,552<br>\$16,200<br>11.64                                                                                                                                                                                    | -1.7%<br>to previous<br>year<br>8.4%<br>8.7%                                                                                                  |
| PSP 2016<br>Tariff Revenue-Trans<br>RPA-Revenue per Assign<br># of licensed pilots <u>w/o Pres</u><br>Average Assgn/pilot<br># pilots with < 6 jobs(+1=Pres)<br>Assignments                                                                                                                                                                                                                                                                                                                                                                                                  | January<br>\$2,443,846<br>\$4,039<br>51<br>12.26<br>6 + 1<br>605                                                                                                                                                                                                                    | February<br>\$2,269,624<br>\$4,149<br>51<br>10.73<br>8 + 1<br>547                                                                                                                                                                           | 27,446,553<br>March<br>\$2,419,887<br>\$3,987<br>50<br>12.14<br>3 + 1<br>607                                                                                                                                                                                                                                                                                                                                                                                                                                                                                                                                                                                                                                                                                                                                                                                                                                                                                                                                                                                                                                                                                                                                                                                                                                                                                                                                                                                                                                                                                                                                                                                                                                                                                                                                                                                                                                                                 | April<br>\$2,350,195<br>\$4,024<br>51<br>11.45<br>7 + 1<br>584                                                                                                                                                                                                                                                                                                                                                                                                                                          | -2.9%<br>Apr to<br>prev Apr<br>9.2%                                                                                   | \$113,807,920<br><b>4 mo to date</b><br>\$9,483,552<br>\$16,200<br>11.64<br>2343                                                                                                                                                                            | -1.7%<br>to previous<br>year<br>8.4%                                                                                                          |
| PSP 2016<br>Tariff Revenue-Trans<br>RPA-Revenue per Assign<br># of licensed pilots <u>w/o Pres</u><br>Average Assgn/pilot<br># pilots with < 6 jobs(+1=Pres)<br>Assignments<br>Assignment change                                                                                                                                                                                                                                                                                                                                                                             | January<br>\$2,443,846<br>\$4,039<br>51<br>12.26<br>6+1<br>605<br>28                                                                                                                                                                                                                | February<br>\$2,269,624<br>\$4,149<br>51<br>10.73<br>8 + 1<br>547<br>30                                                                                                                                                                     | 27,446,553<br>March<br>\$2,419,887<br>\$3,987<br>50<br>12.14<br>3 + 1<br>607<br>-32                                                                                                                                                                                                                                                                                                                                                                                                                                                                                                                                                                                                                                                                                                                                                                                                                                                                                                                                                                                                                                                                                                                                                                                                                                                                                                                                                                                                                                                                                                                                                                                                                                                                                                                                                                                                                                                          | April<br>\$2,350,195<br>\$4,024<br>51<br>11.45<br>7 + 1<br>584<br>-36                                                                                                                                                                                                                                                                                                                                                                                                                                   | -2.9%<br>Apr to<br>prev Apr<br>9.2%<br>15.9%                                                                          | \$113,807,920<br><b>4 mo to date</b><br>\$9,483,552<br>\$16,200<br>11.64<br>2343<br>-10                                                                                                                                                                     | -1.7%<br>to previous<br>year<br>8.4%<br>8.7%                                                                                                  |
| PSP 2016<br>Tariff Revenue-Trans<br>RPA-Revenue per Assign<br># of licensed pilots <u>w/o Pres</u><br>Average Assgn/pilot<br># pilots with < 6 jobs(+1=Pres)<br>Assignments<br>Assignment change<br>Moves                                                                                                                                                                                                                                                                                                                                                                    | January<br>\$2,443,846<br>\$4,039<br>51<br>12.26<br>6 + 1<br>605<br>28<br>589                                                                                                                                                                                                       | February<br>\$2,269,624<br>\$4,149<br>51<br>10.73<br>8 + 1<br>547<br>30<br>538                                                                                                                                                              | 27,446,553<br>March<br>\$2,419,887<br>\$3,987<br>50<br>12.14<br>3 + 1<br>607<br>-32<br>591                                                                                                                                                                                                                                                                                                                                                                                                                                                                                                                                                                                                                                                                                                                                                                                                                                                                                                                                                                                                                                                                                                                                                                                                                                                                                                                                                                                                                                                                                                                                                                                                                                                                                                                                                                                                                                                   | April<br>\$2,350,195<br>\$4,024<br>51<br>11.45<br>7 + 1<br>584<br>-36<br>573                                                                                                                                                                                                                                                                                                                                                                                                                            | -2.9%<br>Apr to<br>prev Apr<br>9.2%<br>15.9%<br>-5.8%                                                                 | \$113,807,920<br>4 mo to date<br>\$9,483,552<br>\$16,200<br>11.64<br>2343<br>-10<br>2291                                                                                                                                                                    | -1.7%                                                                                                                                         |
| PSP 2016<br>Tariff Revenue-Trans<br>RPA-Revenue per Assign<br># of licensed pilots <u>w/o Pres</u><br>Average Assgn/pilot<br># pilots with < 6 jobs(+1=Pres)<br>Assignments<br>Assignment change                                                                                                                                                                                                                                                                                                                                                                             | January<br>\$2,443,846<br>\$4,039<br>51<br>12.26<br>6 + 1<br>605<br>28<br>589<br>23                                                                                                                                                                                                 | February<br>\$2,269,624<br>\$4,149<br>51<br>10.73<br>8 + 1<br>547<br>30                                                                                                                                                                     | 27,446,553<br>March<br>\$2,419,887<br>\$3,987<br>50<br>12.14<br>3 + 1<br>607<br>-32<br>591<br>-32                                                                                                                                                                                                                                                                                                                                                                                                                                                                                                                                                                                                                                                                                                                                                                                                                                                                                                                                                                                                                                                                                                                                                                                                                                                                                                                                                                                                                                                                                                                                                                                                                                                                                                                                                                                                                                            | April<br>\$2,350,195<br>\$4,024<br>51<br>11.45<br>7 + 1<br>584<br>-36<br>573<br>-25                                                                                                                                                                                                                                                                                                                                                                                                                     | -2.9%<br>Apr to<br>prev Apr<br>9.2%<br>15.9%                                                                          | \$113,807,920<br>4 mo to date<br>\$9,483,552<br>\$16,200<br>11.64<br>2343<br>-10<br>2291<br>3                                                                                                                                                               | -1.7%                                                                                                                                         |
| PSP 2016<br>Tariff Revenue-Trans<br>RPA-Revenue per Assign<br># of licensed pilots <u>w/o Pres</u><br>Average Assgn/pilot<br># pilots with < 6 jobs(+1=Pres)<br>Assignments<br>Assignment change<br>Moves<br>Moves change<br>Cancellations                                                                                                                                                                                                                                                                                                                                   | January<br>\$2,443,846<br>\$4,039<br>51<br>12.26<br>6+1<br>605<br>28<br>589<br>23<br>16                                                                                                                                                                                             | February<br>\$2,269,624<br>\$4,149<br>51<br>10.73<br>8+1<br>547<br>30<br>538<br>37<br>9                                                                                                                                                     | 27,446,553<br>March<br>\$2,419,887<br>\$3,987<br>50<br>12.14<br>3+1<br>607<br>-32<br>591<br>-32<br>591<br>-32<br>16                                                                                                                                                                                                                                                                                                                                                                                                                                                                                                                                                                                                                                                                                                                                                                                                                                                                                                                                                                                                                                                                                                                                                                                                                                                                                                                                                                                                                                                                                                                                                                                                                                                                                                                                                                                                                          | April<br>\$2,350,195<br>\$4,024<br>51<br>11.45<br>7 + 1<br>584<br>-36<br>573<br>-25<br>11                                                                                                                                                                                                                                                                                                                                                                                                               | -2.9%<br>Apr to<br>prev Apr<br>9.2%<br>15.9%<br>-5.8%<br>-0.5%                                                        | \$113,807,920<br>4 mo to date<br>\$9,483,552<br>\$16,200<br>11.64<br>2343<br>-10<br>2291<br>3<br>52                                                                                                                                                         | -1.7%                                                                                                                                         |
| PSP 2016<br>Tariff Revenue-Trans<br>RPA-Revenue per Assign<br># of licensed pilots <u>w/o Pres</u><br>Average Assgn/pilot<br># pilots with < 6 jobs(+1=Pres)<br>Assignments<br>Assignment change<br>Moves<br>Moves change<br>Cancellations<br>Tonnage Revenue                                                                                                                                                                                                                                                                                                                | January<br>\$2,443,846<br>\$4,039<br>51<br>12.26<br>6+1<br>605<br>28<br>589<br>23<br>16<br>\$1,329,440                                                                                                                                                                              | February<br>\$2,269,624<br>\$4,149<br>51<br>10.73<br>8+1<br>547<br>30<br>538<br>37<br>9<br>9<br>\$1,296,111                                                                                                                                 | 27,446,553<br>March<br>\$2,419,887<br>\$3,987<br>50<br>12.14<br>3 + 1<br>607<br>-32<br>591<br>-32<br>591<br>-32<br>16<br>\$1,345,308                                                                                                                                                                                                                                                                                                                                                                                                                                                                                                                                                                                                                                                                                                                                                                                                                                                                                                                                                                                                                                                                                                                                                                                                                                                                                                                                                                                                                                                                                                                                                                                                                                                                                                                                                                                                         | April<br>\$2,350,195<br>\$4,024<br>51<br>11.45<br>7 + 1<br>584<br>-36<br>573<br>-25<br>11<br>\$1,322,435                                                                                                                                                                                                                                                                                                                                                                                                | -2.9%<br>Apr to<br>prev Apr<br>9.2%<br>15.9%<br>-5.8%<br>-0.5%<br>-0.5%<br>-23.1%                                     | \$113,807,920<br>4 mo to date<br>\$9,483,552<br>\$16,200<br>11.64<br>2343<br>-10<br>2291<br>3<br>52<br>\$5,293,294                                                                                                                                          | -1.7%                                                                                                                                         |
| PSP 2016<br>Tariff Revenue-Trans<br>RPA-Revenue per Assign<br># of licensed pilots <u>w/o Pres</u><br>Average Assgn/pilot<br># pilots with < 6 jobs(+1=Pres)<br>Assignments<br>Assignment change<br>Moves<br>Moves change<br>Cancellations<br>Tonnage Revenue<br>Tonnage Revenue per Move                                                                                                                                                                                                                                                                                    | January<br>\$2,443,846<br>\$4,039<br>51<br>12.26<br>6+1<br>605<br>28<br>589<br>23<br>16<br>\$1,329,440<br>\$2,257                                                                                                                                                                   | February<br>\$2,269,624<br>\$4,149<br>51<br>10.73<br>8+1<br>547<br>30<br>538<br>37<br>9<br>\$1,296,111<br>\$2,409                                                                                                                           | 27,446,553<br>March<br>\$2,419,887<br>\$3,987<br>50<br>12.14<br>3 + 1<br>607<br>-32<br>591<br>-32<br>591<br>-32<br>16<br>\$1,345,308<br>\$2,276                                                                                                                                                                                                                                                                                                                                                                                                                                                                                                                                                                                                                                                                                                                                                                                                                                                                                                                                                                                                                                                                                                                                                                                                                                                                                                                                                                                                                                                                                                                                                                                                                                                                                                                                                                                              | April<br>\$2,350,195<br>\$4,024<br>51<br>11.45<br>7+1<br>584<br>-36<br>573<br>-25<br>11<br>\$1,322,435<br>\$2,308                                                                                                                                                                                                                                                                                                                                                                                       | -2.9%<br>Apr to<br>prev Apr<br>9.2%<br>15.9%<br>                                                                      | \$113,807,920<br>4 mo to date<br>\$9,483,552<br>\$16,200<br>11.64<br>2343<br>-10<br>2291<br>3<br>52<br>\$5,293,294<br>\$9,250                                                                                                                               | -1.7%<br>to previous<br>year<br>8.4%<br>8.7%<br>-0.4%<br>-0.4%<br>0.1%<br>6.4%<br>12.9%<br>12.3%                                              |
| PSP 2016<br>Tariff Revenue-Trans<br>RPA-Revenue per Assign<br># of licensed pilots <u>w/o Pres</u><br>Average Assgn/pilot<br># pilots with < 6 jobs(+1=Pres)<br>Assignments<br>Assignment change<br>Moves<br>Moves change<br>Cancellations<br>Tonnage Revenue                                                                                                                                                                                                                                                                                                                | January<br>\$2,443,846<br>\$4,039<br>51<br>12.26<br>6+1<br>605<br>28<br>589<br>23<br>16<br>\$1,329,440                                                                                                                                                                              | February<br>\$2,269,624<br>\$4,149<br>51<br>10.73<br>8+1<br>547<br>30<br>538<br>37<br>9<br>9<br>\$1,296,111                                                                                                                                 | 27,446,553<br>March<br>\$2,419,887<br>\$3,987<br>50<br>12.14<br>3 + 1<br>607<br>-32<br>591<br>-32<br>591<br>-32<br>16<br>\$1,345,308                                                                                                                                                                                                                                                                                                                                                                                                                                                                                                                                                                                                                                                                                                                                                                                                                                                                                                                                                                                                                                                                                                                                                                                                                                                                                                                                                                                                                                                                                                                                                                                                                                                                                                                                                                                                         | April<br>\$2,350,195<br>\$4,024<br>51<br>11.45<br>7 + 1<br>584<br>-36<br>573<br>-25<br>11<br>\$1,322,435                                                                                                                                                                                                                                                                                                                                                                                                | -2.9%<br>Apr to<br>prev Apr<br>9.2%<br>15.9%<br>-5.8%<br>-0.5%<br>-0.5%<br>-23.1%                                     | \$113,807,920<br>4 mo to date<br>\$9,483,552<br>\$16,200<br>11.64<br>2343<br>-10<br>2291<br>3<br>52<br>\$5,293,294                                                                                                                                          | -1.7%                                                                                                                                         |
| PSP 2016<br>Tariff Revenue-Trans<br>RPA-Revenue per Assign<br># of licensed pilots <u>w/o Pres</u><br>Average Assgn/pilot<br># pilots with < 6 jobs(+1=Pres)<br>Assignments<br>Assignment change<br>Moves<br>Moves change<br>Cancellations<br>Tonnage Revenue<br>Tonnage Revenue per Move                                                                                                                                                                                                                                                                                    | January<br>\$2,443,846<br>\$4,039<br>51<br>12.26<br>6+1<br>605<br>28<br>589<br>23<br>16<br>\$1,329,440<br>\$2,257                                                                                                                                                                   | February<br>\$2,269,624<br>\$4,149<br>51<br>10.73<br>8+1<br>547<br>30<br>538<br>37<br>9<br>\$1,296,111<br>\$2,409                                                                                                                           | 27,446,553<br>March<br>\$2,419,887<br>\$3,987<br>50<br>12.14<br>3 + 1<br>607<br>-32<br>591<br>-32<br>591<br>-32<br>16<br>\$1,345,308<br>\$2,276                                                                                                                                                                                                                                                                                                                                                                                                                                                                                                                                                                                                                                                                                                                                                                                                                                                                                                                                                                                                                                                                                                                                                                                                                                                                                                                                                                                                                                                                                                                                                                                                                                                                                                                                                                                              | April<br>\$2,350,195<br>\$4,024<br>51<br>11.45<br>7+1<br>584<br>-36<br>573<br>-25<br>11<br>\$1,322,435<br>\$2,308                                                                                                                                                                                                                                                                                                                                                                                       | -2.9%<br>Apr to<br>prev Apr<br>9.2%<br>15.9%<br>                                                                      | \$113,807,920<br>4 mo to date<br>\$9,483,552<br>\$16,200<br>11.64<br>2343<br>-10<br>2291<br>3<br>52<br>\$5,293,294<br>\$9,250                                                                                                                               | -1.7%<br>to previous<br>year<br>8.4%<br>8.7%<br>-0.4%<br>-0.4%<br>0.1%<br>6.4%<br>12.9%<br>12.3%                                              |
| PSP 2016<br>Tariff Revenue-Trans<br>RPA-Revenue per Assign<br># of licensed pilots <u>w/o Pres</u><br>Average Assgn/pilot<br># pilots with < 6 jobs(+1=Pres)<br>Assignments<br>Assignment change<br>Moves<br>Moves change<br>Cancellations<br>Tonnage Revenue<br>Tonnage Revenue per Move<br>Gross Tonnage Moved                                                                                                                                                                                                                                                             | January<br>\$2,443,846<br>\$4,039<br>51<br>12.26<br>6+1<br>605<br>28<br>589<br>23<br>16<br>\$1,329,440<br>\$2,257<br>29,609,106                                                                                                                                                     | February<br>\$2,269,624<br>\$4,149<br>51<br>10.73<br>8 + 1<br>547<br>30<br>538<br>37<br>9<br>\$1,296,111<br>\$2,409<br>27,830,304                                                                                                           | 27,446,553<br>March<br>\$2,419,887<br>\$3,987<br>50<br>12.14<br>3 + 1<br>607<br>-32<br>591<br>-32<br>591<br>-32<br>16<br>\$1,345,308<br>\$2,276<br>29,667,076                                                                                                                                                                                                                                                                                                                                                                                                                                                                                                                                                                                                                                                                                                                                                                                                                                                                                                                                                                                                                                                                                                                                                                                                                                                                                                                                                                                                                                                                                                                                                                                                                                                                                                                                                                                | April<br>\$2,350,195<br>\$4,024<br>51<br>11.45<br>7 + 1<br>584<br>-36<br>573<br>-25<br>11<br>\$1,322,435<br>\$2,308<br>28,676,198                                                                                                                                                                                                                                                                                                                                                                       | -2.9%<br>Apr to<br>prev Apr<br>9.2%<br>15.9%<br>                                                                      | \$113,807,920<br>4 mo to date<br>\$9,483,552<br>\$16,200<br>11.64<br>2343<br>-10<br>2291<br>3<br>52<br>\$5,293,294<br>\$9,250<br>115,782,684                                                                                                                | -1.7%<br>to previous<br>year<br>8.4%<br>8.7%<br>-0.4%<br>-0.4%<br>0.1%<br>6.4%<br>12.9%<br>12.3%                                              |
| PSP 2016<br>Tariff Revenue-Trans<br>RPA-Revenue per Assign<br># of licensed pilots <u>w/o Pres</u><br>Average Assgn/pilot<br># pilots with < 6 jobs(+1=Pres)<br>Assignments<br>Assignment change<br>Moves<br>Moves change<br>Cancellations<br>Tonnage Revenue<br>Tonnage Revenue<br>Gross Tonnage Moved<br>PSP 2015<br>Tariff Revenue-Trans<br>RPA-Revenue per Assign                                                                                                                                                                                                        | January<br>\$2,443,846<br>\$4,039<br>51<br>12.26<br>6+1<br>605<br>28<br>589<br>23<br>16<br>\$1,329,440<br>\$2,257<br>29,609,106                                                                                                                                                     | February<br>\$2,269,624<br>\$4,149<br>51<br>10.73<br>8 + 1<br>547<br>30<br>538<br>37<br>9<br>\$1,296,111<br>\$2,409<br>27,830,304<br>February                                                                                               | 27,446,553<br>March<br>\$2,419,887<br>\$3,987<br>50<br>12.14<br>3 + 1<br>607<br>-32<br>591<br>-32<br>591<br>-32<br>16<br>\$1,345,308<br>\$2,276<br>29,667,076                                                                                                                                                                                                                                                                                                                                                                                                                                                                                                                                                                                                                                                                                                                                                                                                                                                                                                                                                                                                                                                                                                                                                                                                                                                                                                                                                                                                                                                                                                                                                                                                                                                                                                                                                                                | April<br>\$2,350,195<br>\$4,024<br>51<br>11.45<br>7 + 1<br>584<br>-36<br>573<br>-25<br>11<br>\$1,322,435<br>\$2,308<br>28,676,198                                                                                                                                                                                                                                                                                                                                                                       | -2.9%<br>Apr to<br>prev Apr<br>9.2%<br>15.9%<br>-5.8%<br>-4.2%<br>-0.5%<br>23.1%<br>28.4%<br>9.9%                     | \$113,807,920<br>4 mo to date<br>\$9,483,552<br>\$16,200<br>11.64<br>2343<br>-10<br>2291<br>3<br>52<br>\$5,293,294<br>\$9,250<br>115,782,684<br>4 mo to date                                                                                                | -1.7%<br>to previous<br>year<br>8.4%<br>8.7%<br>-0.4%<br>0.1%<br>6.4%<br>12.9%<br>12.9%<br>12.3%<br>7.8%                                      |
| PSP 2016<br>Tariff Revenue-Trans<br>RPA-Revenue per Assign<br># of licensed pilots <u>w/o Pres</u><br>Average Assgn/pilot<br># pilots with < 6 jobs(+1=Pres)<br>Assignments<br>Assignment change<br>Moves<br>Moves change<br>Cancellations<br>Tonnage Revenue<br>Tonnage Revenue<br>Gross Tonnage Moved<br>PSP 2015<br>Tariff Revenue-Trans                                                                                                                                                                                                                                  | January<br>\$2,443,846<br>\$4,039<br>51<br>12.26<br>6 + 1<br>605<br>28<br>589<br>23<br>16<br>\$1,329,440<br>\$2,257<br>29,609,106<br>January<br>\$2,202,588                                                                                                                         | February<br>\$2,269,624<br>\$4,149<br>51<br>10.73<br>8 + 1<br>547<br>30<br>538<br>37<br>9<br>\$1,296,111<br>\$2,409<br>27,830,304<br>February<br>\$2,024,841                                                                                | 27,446,553<br>March<br>\$2,419,887<br>\$3,987<br>50<br>12.14<br>3 + 1<br>607<br>-32<br>591<br>-32<br>591<br>-32<br>16<br>\$1,345,308<br>\$2,276<br>29,667,076<br>29,667,076                                                                                                                                                                                                                                                                                                                                                                                                                                                                                                                                                                                                                                                                                                                                                                                                                                                                                                                                                                                                                                                                                                                                                                                                                                                                                                                                                                                                                                                                                                                                                                                                                                                                                                                                                                  | April<br>\$2,350,195<br>\$4,024<br>51<br>11.45<br>7 + 1<br>584<br>-36<br>573<br>-25<br>11<br>\$1,322,435<br>\$2,308<br>28,676,198<br>April<br>\$2,153,086                                                                                                                                                                                                                                                                                                                                               | -2.9%<br>Apr to<br>prev Apr<br>9.2%<br>15.9%<br>-5.8%<br>-4.2%<br>-0.5%<br>23.1%<br>28.4%<br>9.9%                     | \$113,807,920<br>4 mo to date<br>\$9,483,552<br>\$16,200<br>11.64<br>2343<br>-10<br>2291<br>3<br>52<br>\$5,293,294<br>\$9,250<br>115,782,684<br>4 mo to date<br>\$8,745,611                                                                                 | -1.7% to previous year 8.4% 8.7% -0.4% 0.1% 6.4% 12.9% 12.3% 7.8% -9.7%                                                                       |
| PSP 2016<br>Tariff Revenue-Trans<br>RPA-Revenue per Assign<br># of licensed pilots <u>w/o Pres</u><br>Average Assgn/pilot<br># pilots with < 6 jobs(+1=Pres)<br>Assignments<br>Assignment change<br>Moves<br>Moves change<br>Cancellations<br>Tonnage Revenue<br>Tonnage Revenue<br>Gross Tonnage Moved<br>PSP 2015<br>Tariff Revenue-Trans<br>RPA-Revenue per Assign<br># of licensed pilots <u>w/o Pres</u><br>Average Assgn/pilot                                                                                                                                         | January<br>\$2,443,846<br>\$4,039<br>51<br>12.26<br>6+1<br>605<br>28<br>589<br>23<br>16<br>\$1,329,440<br>\$2,257<br>29,609,106<br>January<br>\$2,202,588<br>\$3,817<br>53<br>10.89                                                                                                 | February<br>\$2,269,624<br>\$4,149<br>51<br>10.73<br>8 + 1<br>547<br>30<br>538<br>37<br>9<br>\$1,296,111<br>\$2,409<br>27,830,304<br>February<br>\$2,024,841<br>\$3,917                                                                     | 27,446,553<br>March<br>\$2,419,887<br>\$3,987<br>50<br>12.14<br>3 + 1<br>607<br>-32<br>591<br>-32<br>591<br>-32<br>16<br>\$1,345,308<br>\$2,276<br>29,667,076<br>\$2,365,096<br>\$3,701                                                                                                                                                                                                                                                                                                                                                                                                                                                                                                                                                                                                                                                                                                                                                                                                                                                                                                                                                                                                                                                                                                                                                                                                                                                                                                                                                                                                                                                                                                                                                                                                                                                                                                                                                      | April<br>\$2,350,195<br>\$4,024<br>51<br>11.45<br>7 + 1<br>584<br>-36<br>573<br>-25<br>11<br>\$1,322,435<br>\$2,308<br>28,676,198<br>April<br>\$2,153,086<br>\$3,473                                                                                                                                                                                                                                                                                                                                    | -2.9%<br>Apr to<br>prev Apr<br>9.2%<br>15.9%<br>-5.8%<br>-4.2%<br>-0.5%<br>23.1%<br>28.4%<br>9.9%                     | \$113,807,920<br>4 mo to date<br>\$9,483,552<br>\$16,200<br>11.64<br>2343<br>-10<br>2291<br>3<br>52<br>\$5,293,294<br>\$9,250<br>115,782,684<br>4 mo to date<br>\$8,745,611                                                                                 | -1.7% to previous year 8.4% 8.7% -0.4% 0.1% 6.4% 12.9% 12.3% 7.8% -9.7%                                                                       |
| PSP 2016<br>Tariff Revenue-Trans<br>RPA-Revenue per Assign<br># of licensed pilots <u>w/o Pres</u><br>Average Assgn/pilot<br># pilots with < 6 jobs(+1=Pres)<br>Assignments<br>Assignment change<br>Moves<br>Moves change<br>Cancellations<br>Tonnage Revenue<br>Tonnage Revenue<br>Gross Tonnage Moved<br>PSP 2015<br>Tariff Revenue-Trans<br>RPA-Revenue per Assign<br># of licensed pilots <u>w/o Pres</u><br>Average Assgn/pilot<br># pilots with < 6 jobs(+1=Pres)                                                                                                      | January<br>\$2,443,846<br>\$4,039<br>51<br>12.26<br>6+1<br>605<br>28<br>589<br>23<br>16<br>\$1,329,440<br>\$2,257<br>29,609,106<br>January<br>\$2,202,588<br>\$3,817<br>53<br>10.89<br>7                                                                                            | February<br>\$2,269,624<br>\$4,149<br>51<br>10.73<br>8 + 1<br>547<br>30<br>538<br>37<br>9<br>\$1,296,111<br>\$2,409<br>27,830,304<br>February<br>\$2,024,841<br>\$3,917<br>53<br>9,75<br>9                                                  | 27,446,553<br>March<br>\$2,419,887<br>\$3,987<br>50<br>12.14<br>3 + 1<br>607<br>-32<br>591<br>-32<br>591<br>-32<br>591<br>-32<br>591<br>-32<br>591<br>-32<br>591<br>-32<br>591<br>-32<br>591<br>-32<br>591<br>-32<br>591<br>-32<br>591<br>-32<br>591<br>-32<br>591<br>-32<br>591<br>-32<br>591<br>-32<br>591<br>-32<br>591<br>-32<br>591<br>-32<br>591<br>-32<br>591<br>-32<br>591<br>-32<br>591<br>-32<br>591<br>-32<br>591<br>-32<br>591<br>-32<br>591<br>-32<br>591<br>-32<br>591<br>-32<br>591<br>-32<br>591<br>-32<br>591<br>-32<br>591<br>-32<br>591<br>-32<br>591<br>-32<br>591<br>-32<br>591<br>-32<br>591<br>-32<br>591<br>-32<br>591<br>-32<br>591<br>-32<br>591<br>-32<br>591<br>-32<br>591<br>-32<br>591<br>-32<br>591<br>-32<br>591<br>-32<br>591<br>-32<br>591<br>-32<br>591<br>-32<br>591<br>-32<br>591<br>-32<br>591<br>-32<br>591<br>-32<br>591<br>-32<br>591<br>-32<br>591<br>-32<br>591<br>-32<br>591<br>-32<br>591<br>-32<br>591<br>-32<br>591<br>-32<br>591<br>-32<br>591<br>-32<br>591<br>-32<br>591<br>-32<br>591<br>-32<br>591<br>-32<br>591<br>-32<br>591<br>-32<br>591<br>-32<br>591<br>-32<br>591<br>-32<br>591<br>-32<br>591<br>-32<br>591<br>-32<br>591<br>-32<br>591<br>-32<br>591<br>-32<br>591<br>-32<br>591<br>-32<br>591<br>-32<br>591<br>-32<br>591<br>-32<br>591<br>-32<br>591<br>-32<br>591<br>-32<br>591<br>-32<br>591<br>-32<br>591<br>-32<br>591<br>-32<br>591<br>-32<br>591<br>-32<br>591<br>-32<br>591<br>-32<br>591<br>-32<br>591<br>-32<br>591<br>-32<br>591<br>-32<br>591<br>-32<br>591<br>-32<br>591<br>-32<br>591<br>-32<br>591<br>-32<br>591<br>-32<br>591<br>-32<br>59<br>50<br>50<br>50<br>50<br>50<br>50<br>50<br>50<br>50<br>50<br>50<br>50<br>50                                                                                                                                                                                                                                        | April<br>\$2,350,195<br>\$4,024<br>51<br>11.45<br>7 + 1<br>584<br>-36<br>573<br>-25<br>11<br>\$1,322,435<br>\$2,308<br>28,676,198<br>April<br>\$2,153,086<br>\$3,473<br>52<br>11.92<br>2                                                                                                                                                                                                                                                                                                                | -2.9%<br>Apr to<br>prev Apr<br>9.2%<br>15.9%<br>-5.8%<br>-4.2%<br>-0.5%<br>23.1%<br>28.4%<br>9.9%                     | \$113,807,920<br>4 mo to date<br>\$9,483,552<br>\$16,200<br>11.64<br>2343<br>-10<br>2291<br>3<br>52<br>\$5,293,294<br>\$9,250<br>115,782,684<br>4 mo to date<br>\$8,745,611<br>\$14,908<br>11.21<br>22                                                      | -1.7% to previous year 8.4% 8.7% -0.4% 0.1% 6.4% 12.9% 12.3% 7.8% -9.7% -4.7%                                                                 |
| PSP 2016<br>Tariff Revenue-Trans<br>RPA-Revenue per Assign<br># of licensed pilots <u>w/o Pres</u><br>Average Assgn/pilot<br># pilots with < 6 jobs(+1=Pres)<br>Assignments<br>Assignment change<br>Moves<br>Moves change<br>Cancellations<br>Tonnage Revenue<br>Tonnage Revenue<br>Gross Tonnage Moved<br>PSP 2015<br>Tariff Revenue-Trans<br>RPA-Revenue per Assign<br># of licensed pilots <u>w/o Pres</u><br>Average Assgn/pilot<br># pilots with < 6 jobs(+1=Pres)<br>Assignments                                                                                       | January<br>\$2,443,846<br>\$4,039<br>51<br>12.26<br>6+1<br>605<br>28<br>589<br>23<br>16<br>\$1,329,440<br>\$2,257<br>29,609,106<br>January<br>\$2,202,588<br>\$3,817<br>53<br>10.89<br>7<br>577                                                                                     | February<br>\$2,269,624<br>\$4,149<br>51<br>10.73<br>8 + 1<br>547<br>30<br>538<br>37<br>9<br>\$1,296,111<br>\$2,409<br>27,830,304<br>February<br>\$2,024,841<br>\$3,917<br>53<br>9.75<br>9<br>517                                           | 27,446,553<br>March<br>\$2,419,887<br>\$3,987<br>50<br>12.14<br>3 + 1<br>607<br>-32<br>591<br>-32<br>591<br>-32<br>16<br>\$1,345,308<br>\$2,276<br>29,667,076<br>\$2,365,096<br>\$3,701<br>52<br>12.29<br>4<br>639                                                                                                                                                                                                                                                                                                                                                                                                                                                                                                                                                                                                                                                                                                                                                                                                                                                                                                                                                                                                                                                                                                                                                                                                                                                                                                                                                                                                                                                                                                                                                                                                                                                                                                                           | April<br>\$2,350,195<br>\$4,024<br>51<br>11.45<br>7 + 1<br>584<br>-36<br>573<br>-25<br>11<br>\$1,322,435<br>\$2,308<br>28,676,198<br>April<br>\$2,153,086<br>\$3,473<br>52<br>11.92<br>2<br>620                                                                                                                                                                                                                                                                                                         | -2.9%<br>Apr to<br>prev Apr<br>9.2%<br>15.9%<br>-5.8%<br>-4.2%<br>-0.5%<br>23.1%<br>28.4%<br>9.9%                     | \$113,807,920<br>4 mo to date<br>\$9,483,552<br>\$16,200<br>11.64<br>2343<br>-10<br>2291<br>3<br>52<br>\$5,293,294<br>\$9,250<br>115,782,684<br>4 mo to date<br>\$8,745,611<br>\$14,908<br>                                                                 | -1.7% to previous year 8.4% 8.7% -0.4% 0.1% 6.4% 12.9% 12.3% 7.8% -9.7%                                                                       |
| PSP 2016<br>Tariff Revenue-Trans<br>RPA-Revenue per Assign<br># of licensed pilots <u>w/o Pres</u><br>Average Assgn/pilot<br># pilots with < 6 jobs(+1=Pres)<br>Assignments<br>Assignment change<br>Moves<br>Moves change<br>Cancellations<br>Tonnage Revenue<br>Tonnage Revenue<br>Tonnage Revenue<br>Gross Tonnage Moved<br>PSP 2015<br>Tariff Revenue-Trans<br>RPA-Revenue per Assign<br># of licensed pilots <u>w/o Pres</u><br>Average Assgn/pilot<br># pilots with < 6 jobs(+1=Pres)<br>Assignments<br>Assignments<br>Assignment change                                | January<br>\$2,443,846<br>\$4,039<br>51<br>12.26<br>6+1<br>605<br>28<br>589<br>23<br>16<br>\$1,329,440<br>\$2,257<br>29,609,106<br>January<br>\$2,202,588<br>\$3,817<br>53<br>10.89<br>7<br>577<br>-62                                                                              | February<br>\$2,269,624<br>\$4,149<br>51<br>10.73<br>8 + 1<br>547<br>30<br>538<br>37<br>9<br>\$1,296,111<br>\$2,409<br>27,830,304<br>February<br>\$2,024,841<br>\$3,917<br>53<br>9.75<br>9<br>517<br>-66                                    | 27,446,553<br>March<br>\$2,419,887<br>\$3,987<br>50<br>12.14<br>3 + 1<br>607<br>-32<br>591<br>-32<br>591<br>-32<br>591<br>-32<br>591<br>-32<br>591<br>-32<br>591<br>-32<br>591<br>-32<br>591<br>-32<br>591<br>-32<br>591<br>-32<br>591<br>-32<br>591<br>-32<br>591<br>-32<br>591<br>-32<br>591<br>-32<br>591<br>-32<br>591<br>-32<br>591<br>-32<br>591<br>-32<br>591<br>-32<br>591<br>-32<br>591<br>-32<br>591<br>-32<br>591<br>-32<br>591<br>-32<br>591<br>-32<br>591<br>-32<br>591<br>-32<br>591<br>-32<br>591<br>-32<br>591<br>-32<br>591<br>-32<br>591<br>-32<br>591<br>-32<br>591<br>-32<br>591<br>-32<br>591<br>-32<br>591<br>-32<br>591<br>-32<br>591<br>-32<br>591<br>-32<br>591<br>-32<br>591<br>-32<br>591<br>-32<br>591<br>-32<br>591<br>-32<br>591<br>-32<br>591<br>-32<br>591<br>-32<br>591<br>-32<br>591<br>-32<br>591<br>-32<br>591<br>-32<br>591<br>-32<br>591<br>-32<br>591<br>-32<br>591<br>-32<br>591<br>-32<br>591<br>-32<br>591<br>-32<br>591<br>-32<br>591<br>-32<br>591<br>-32<br>591<br>-32<br>591<br>-32<br>591<br>-32<br>591<br>-32<br>591<br>-32<br>591<br>-32<br>591<br>-32<br>591<br>-32<br>591<br>-32<br>591<br>-32<br>591<br>-32<br>591<br>-32<br>591<br>-32<br>591<br>-32<br>591<br>-32<br>591<br>-32<br>591<br>-32<br>591<br>-32<br>591<br>-32<br>591<br>-32<br>591<br>-32<br>591<br>-32<br>591<br>-32<br>591<br>-32<br>591<br>-32<br>591<br>-32<br>591<br>-32<br>591<br>-32<br>591<br>-32<br>591<br>-32<br>591<br>-32<br>591<br>-32<br>591<br>-32<br>591<br>-32<br>591<br>-32<br>591<br>-32<br>591<br>-32<br>591<br>-32<br>591<br>-32<br>591<br>-32<br>591<br>-32<br>59<br>-32<br>591<br>-32<br>591<br>-32<br>591<br>-32<br>59<br>-32<br>591<br>-32<br>59<br>-32<br>59<br>-32<br>59<br>-32<br>59<br>-32<br>59<br>-32<br>59<br>-32<br>59<br>-32<br>59<br>-32<br>59<br>-32<br>59<br>-32<br>59<br>-32<br>59<br>-32<br>59<br>-32<br>50<br>50<br>50<br>50<br>50<br>50<br>50<br>50<br>50<br>50<br>50<br>50<br>50 | April<br>\$2,350,195<br>\$4,024<br>51<br>11.45<br>7 + 1<br>584<br>-36<br>573<br>-25<br>11<br>\$1,322,435<br>\$2,308<br>28,676,198<br>\$2,153,086<br>\$3,473<br>52<br>11.92<br>2<br>620<br>-10                                                                                                                                                                                                                                                                                                           | -2.9%<br>Apr to<br>prev Apr<br>9.2%<br>15.9%<br>-5.8%<br>-4.2%<br>-0.5%<br>23.1%<br>28.4%<br>9.9%<br>-12.6%<br>-11.2% | \$113,807,920<br>4 mo to date<br>\$9,483,552<br>\$16,200<br>11.64<br>2343<br>-10<br>2291<br>3<br>52<br>\$5,293,294<br>\$9,250<br>115,782,684<br>4 mo to date<br>\$8,745,611<br>\$14,908<br>11.21<br>22<br>2353<br>-122                                      | -1.7% to previous year 8.4% 8.7% -0.4% 0.1% 6.4% 12.9% 12.9% 12.3% 7.8% -9.7% -4.7% -4.9%                                                     |
| PSP 2016<br>Tariff Revenue-Trans<br>RPA-Revenue per Assign<br># of licensed pilots <u>w/o Pres</u><br>Average Assgn/pilot<br># pilots with < 6 jobs(+1=Pres)<br>Assignments<br>Assignment change<br>Moves<br>Moves change<br>Cancellations<br>Tonnage Revenue<br>Tonnage Revenue<br>Gross Tonnage Moved<br>PSP 2015<br>Tariff Revenue-Trans<br>RPA-Revenue per Assign<br># of licensed pilots <u>w/o Pres</u><br>Average Assgn/pilot<br># pilots with < 6 jobs(+1=Pres)<br>Assignments<br>Assignment change<br>Moves                                                         | January<br>\$2,443,846<br>\$4,039<br>51<br>12.26<br>6+1<br>605<br>28<br>589<br>23<br>16<br>\$1,329,440<br>\$2,257<br>29,609,106<br>January<br>\$2,202,588<br>\$3,817<br>53<br>10.89<br>7<br>577<br>-62<br>566                                                                       | February<br>\$2,269,624<br>\$4,149<br>51<br>10.73<br>8 + 1<br>547<br>30<br>538<br>37<br>9<br>\$1,296,111<br>\$2,409<br>27,830,304<br>February<br>\$2,024,841<br>\$3,917<br>53<br>9.75<br>9<br>517<br>-66<br>501                             | 27,446,553<br>March<br>\$2,419,887<br>\$3,987<br>50<br>12.14<br>3 + 1<br>607<br>-32<br>591<br>-32<br>591<br>-32<br>16<br>\$1,345,308<br>\$2,276<br>29,667,076<br>\$2,365,096<br>\$3,701<br>52<br>12.29<br>4<br>639<br>16<br>639<br>16<br>623                                                                                                                                                                                                                                                                                                                                                                                                                                                                                                                                                                                                                                                                                                                                                                                                                                                                                                                                                                                                                                                                                                                                                                                                                                                                                                                                                                                                                                                                                                                                                                                                                                                                                                 | April<br>\$2,350,195<br>\$4,024<br>51<br>11.45<br>7 + 1<br>584<br>-36<br>573<br>-25<br>11<br>\$1,322,435<br>\$2,308<br>28,676,198<br>\$2,153,086<br>\$3,473<br>52<br>11.92<br>2<br>620<br>-10<br>598                                                                                                                                                                                                                                                                                                    | -2.9%<br>Apr to<br>prev Apr<br>9.2%<br>15.9%<br>-5.8%<br>-4.2%<br>-0.5%<br>23.1%<br>28.4%<br>9.9%                     | \$113,807,920<br>4 mo to date<br>\$9,483,552<br>\$16,200<br>11.64<br>2343<br>-10<br>2291<br>3<br>52<br>\$5,293,294<br>\$9,250<br>115,782,684<br>4 mo to date<br>\$8,745,611<br>\$14,908<br>11.21<br>22<br>2353<br>-122<br>2288                              | -1.7% to previous year 8.4% 8.7% -0.4% 0.1% 6.4% 12.9% 12.3% 7.8% -9.7% -4.7%                                                                 |
| PSP 2016<br>Tariff Revenue-Trans<br>RPA-Revenue per Assign<br># of licensed pilots <u>w/o Pres</u><br>Average Assgn/pilot<br># pilots with < 6 jobs(+1=Pres)<br>Assignments<br>Assignment change<br>Moves<br>Moves change<br>Cancellations<br>Tonnage Revenue<br>Tonnage Revenue<br>Gross Tonnage Moved<br>PSP 2015<br>Tariff Revenue-Trans<br>RPA-Revenue per Assign<br># of licensed pilots <u>w/o Pres</u><br>Average Assgn/pilot<br># pilots with < 6 jobs(+1=Pres)<br>Assignments<br>Assignment change<br>Moves<br>Moves change                                         | January<br>\$2,443,846<br>\$4,039<br>51<br>12.26<br>6+1<br>605<br>28<br>589<br>23<br>16<br>\$1,329,440<br>\$2,257<br>29,609,106<br>January<br>\$2,202,588<br>\$3,817<br>53<br>10.89<br>7<br>577<br>-62<br>566<br>-65                                                                | February<br>\$2,269,624<br>\$4,149<br>51<br>10.73<br>8 + 1<br>547<br>30<br>538<br>37<br>9<br>\$1,296,111<br>\$2,409<br>27,830,304<br>February<br>\$2,024,841<br>\$3,917<br>53<br>9.75<br>9<br>517<br>-66<br>501<br>-71                      | 27,446,553<br>March<br>\$2,419,887<br>\$3,987<br>50<br>12.14<br>3 + 1<br>607<br>-32<br>591<br>-32<br>591<br>-32<br>591<br>-32<br>591<br>-32<br>591<br>-32<br>591<br>-32<br>591<br>-32<br>591<br>-32<br>591<br>-32<br>591<br>-32<br>591<br>-32<br>591<br>-32<br>591<br>-32<br>591<br>-32<br>591<br>-32<br>591<br>-32<br>591<br>-32<br>591<br>-32<br>591<br>-32<br>591<br>-32<br>591<br>-32<br>591<br>-32<br>591<br>-32<br>591<br>-32<br>591<br>-32<br>591<br>-32<br>591<br>-32<br>591<br>-32<br>591<br>-32<br>591<br>-32<br>591<br>-32<br>591<br>-32<br>591<br>-32<br>591<br>-32<br>591<br>-32<br>591<br>-32<br>591<br>-32<br>591<br>-32<br>591<br>-32<br>591<br>-32<br>591<br>-32<br>591<br>-32<br>591<br>-32<br>591<br>-32<br>591<br>-32<br>591<br>-32<br>591<br>-32<br>591<br>-32<br>591<br>-32<br>591<br>-32<br>591<br>-32<br>591<br>-32<br>591<br>-32<br>591<br>-32<br>591<br>-32<br>591<br>-32<br>591<br>-32<br>591<br>-32<br>591<br>-32<br>591<br>-32<br>591<br>-32<br>591<br>-32<br>591<br>-32<br>591<br>-32<br>591<br>-32<br>591<br>-32<br>591<br>-32<br>591<br>-32<br>591<br>-32<br>591<br>-32<br>591<br>-32<br>591<br>-32<br>591<br>-32<br>591<br>-32<br>591<br>-32<br>591<br>-32<br>591<br>-32<br>591<br>-32<br>591<br>-32<br>591<br>-32<br>591<br>-32<br>591<br>-32<br>591<br>-32<br>591<br>-32<br>591<br>-32<br>591<br>-32<br>591<br>-32<br>591<br>-32<br>591<br>-32<br>591<br>-32<br>591<br>-32<br>591<br>-32<br>591<br>-32<br>591<br>-32<br>591<br>-32<br>591<br>-32<br>591<br>-32<br>591<br>-32<br>59<br>-32<br>591<br>-32<br>59<br>-32<br>59<br>-32<br>59<br>-32<br>59<br>-32<br>59<br>-32<br>59<br>-32<br>50<br>50<br>50<br>50<br>50<br>50<br>50<br>50<br>50<br>50<br>50<br>50<br>50                                                                                                                                                                                                                                       | April<br>\$2,350,195<br>\$4,024<br>51<br>11.45<br>7 + 1<br>584<br>-36<br>573<br>-25<br>11<br>\$1,322,435<br>\$2,308<br>28,676,198<br>\$2,153,086<br>\$3,473<br>52<br>11.92<br>2<br>620<br>-10<br>598<br>-23                                                                                                                                                                                                                                                                                             | -2.9%<br>Apr to<br>prev Apr<br>9.2%<br>15.9%<br>-5.8%<br>-4.2%<br>-0.5%<br>23.1%<br>28.4%<br>9.9%<br>-12.6%<br>-11.2% | \$113,807,920<br>4 mo to date<br>\$9,483,552<br>\$16,200<br>11.64<br>2343<br>-10<br>2291<br>3<br>52<br>\$5,293,294<br>\$9,250<br>115,782,684<br>4 mo to date<br>\$8,745,611<br>\$14,908<br>11.21<br>22<br>2353<br>-122<br>2288<br>-153                      | -1.7% to previous year 8.4% 8.7% -0.4% 0.1% 6.4% 12.9% 12.3% 7.8% -9.7% -4.7% -4.9%                                                           |
| PSP 2016<br>Tariff Revenue-Trans<br>RPA-Revenue per Assign<br># of licensed pilots <u>w/o Pres</u><br>Average Assgn/pilot<br># pilots with < 6 jobs(+1=Pres)<br>Assignment change<br>Moves<br>Moves change<br>Cancellations<br>Tonnage Revenue<br>Tonnage Revenue per Move<br>Gross Tonnage Moved<br>PSP 2015<br>Tariff Revenue-Trans<br>RPA-Revenue per Assign<br># of licensed pilots <u>w/o Pres</u><br>Average Assgn/pilot<br># pilots with < 6 jobs(+1=Pres)<br>Assignment change<br>Moves<br>Moves change<br>Moves<br>Moves change                                     | January<br>\$2,443,846<br>\$4,039<br>51<br>12.26<br>6+1<br>605<br>28<br>589<br>23<br>16<br>\$1,329,440<br>\$2,257<br>29,609,106<br>January<br>\$2,202,588<br>\$3,817<br>53<br>10.89<br>7<br>577<br>-62<br>566                                                                       | February<br>\$2,269,624<br>\$4,149<br>51<br>10.73<br>8 + 1<br>547<br>30<br>538<br>37<br>9<br>\$1,296,111<br>\$2,409<br>27,830,304<br>February<br>\$2,024,841<br>\$3,917<br>53<br>9.75<br>9<br>517<br>-66<br>501                             | 27,446,553<br>March<br>\$2,419,887<br>\$3,987<br>50<br>12.14<br>3 + 1<br>607<br>-32<br>591<br>-32<br>591<br>-32<br>16<br>\$1,345,308<br>\$2,276<br>29,667,076<br>\$2,365,096<br>\$3,701<br>52<br>12.29<br>4<br>639<br>16<br>639<br>16<br>623                                                                                                                                                                                                                                                                                                                                                                                                                                                                                                                                                                                                                                                                                                                                                                                                                                                                                                                                                                                                                                                                                                                                                                                                                                                                                                                                                                                                                                                                                                                                                                                                                                                                                                 | April<br>\$2,350,195<br>\$4,024<br>51<br>11.45<br>7 + 1<br>584<br>-36<br>573<br>-25<br>11<br>\$1,322,435<br>\$2,308<br>28,676,198<br>\$2,153,086<br>\$3,473<br>52<br>11.92<br>2<br>620<br>-10<br>598                                                                                                                                                                                                                                                                                                    | -2.9%<br>Apr to<br>prev Apr<br>9.2%<br>15.9%<br>-4.2%<br>-0.5%<br>-3.7%<br>-11.2%                                     | \$113,807,920<br>4 mo to date<br>\$9,483,552<br>\$16,200<br>11.64<br>2343<br>-10<br>2291<br>3<br>52<br>\$5,293,294<br>\$9,250<br>115,782,684<br>4 mo to date<br>\$8,745,611<br>\$14,908<br>11.21<br>22<br>2353<br>-122<br>2288                              | -1.7% to previous year 8.4% 8.7% -0.4% 0.1% 6.4% 12.9% 12.3% 7.8% -9.7% -4.7% -4.9%                                                           |
| PSP 2016<br>Tariff Revenue-Trans<br>RPA-Revenue per Assign<br># of licensed pilots w/o Pres<br>Average Assgn/pilot<br># pilots with < 6 jobs(+1=Pres)<br>Assignment change<br>Moves<br>Moves change<br>Cancellations<br>Tonnage Revenue<br>Tonnage Revenue per Move<br>Gross Tonnage Moved<br>PSP 2015<br>Tariff Revenue-Trans<br>RPA-Revenue per Assign<br># of licensed pilots w/o Pres<br>Average Assgn/pilot<br># pílots with < 6 jobs(+1=Pres)<br>Assignment change<br>Moves<br>Moves change<br>Moves<br>Moves change<br>Moves<br>Moves change<br>Moves<br>Moves change | January<br>\$2,443,846<br>\$4,039<br>51<br>12.26<br>6 + 1<br>605<br>28<br>589<br>23<br>16<br>\$1,329,440<br>\$2,257<br>29,609,106<br>\$1,329,440<br>\$2,257<br>29,609,106<br>January<br>\$2,202,588<br>\$3,817<br>53<br>10.89<br>7<br>577<br>-62<br>566<br>-65<br>11<br>\$1,216,397 | February<br>\$2,269,624<br>\$4,149<br>51<br>10.73<br>8 + 1<br>547<br>30<br>538<br>37<br>9<br>\$1,296,111<br>\$2,409<br>27,830,304<br>February<br>\$2,024,841<br>\$3,917<br>53<br>9.75<br>9<br>517<br>-66<br>501<br>-71<br>16<br>\$1,132,850 | 27,446,553<br>March<br>\$2,419,887<br>\$3,987<br>50<br>12.14<br>3 + 1<br>607<br>-32<br>591<br>-32<br>591<br>-32<br>16<br>\$1,345,308<br>\$2,276<br>29,667,076<br>\$2,365,096<br>\$3,701<br>52<br>12.29<br>4<br>\$2,365,096<br>\$3,701<br>52<br>12.29<br>4<br>6<br>39<br>16<br>623<br>6<br>6<br>16<br>\$1,263,220                                                                                                                                                                                                                                                                                                                                                                                                                                                                                                                                                                                                                                                                                                                                                                                                                                                                                                                                                                                                                                                                                                                                                                                                                                                                                                                                                                                                                                                                                                                                                                                                                             | April<br>\$2,350,195<br>\$4,024<br>51<br>11.45<br>7 + 1<br>584<br>-36<br>573<br>-25<br>11<br>\$1,322,435<br>\$2,308<br>28,676,198<br>28,676,198<br>28,676,198<br>28,676,198<br>28,676,198<br>28,676,198<br>28,676,198<br>28,676,198<br>28,676,198<br>28,676,198<br>28,676,198<br>28,676,198<br>28,676,198<br>28,676,198<br>28,676,198<br>28,676,198<br>28,676,198<br>28,676,198<br>28,676,198<br>28,676,198<br>28,676,198<br>20<br>20<br>20<br>20<br>20<br>20<br>20<br>20<br>20<br>20<br>20<br>20<br>20 | -2.9%<br>Apr to<br>prev Apr<br>9.2%<br>15.9%<br>                                                                      | \$113,807,920<br>4 mo to date<br>\$9,483,552<br>\$16,200<br>11.64<br>2343<br>-10<br>2291<br>3<br>52<br>\$5,293,294<br>\$9,250<br>115,782,684<br>4 mo to date<br>\$8,745,611<br>\$14,908<br>11.21<br>22<br>2353<br>-122<br>2288<br>-153<br>65<br>\$4,687,052 | -1.7%<br>to previous<br>year<br>8.4%<br>8.7%<br>0.1%<br>6.4%<br>12.9%<br>12.3%<br>7.8%<br>-9.7%<br>-4.7%<br>-4.7%<br>-4.9%<br>-6.3%<br>-16.7% |
| PSP 2016<br>Tariff Revenue-Trans<br>RPA-Revenue per Assign<br># of licensed pilots <u>w/o Pres</u><br>Average Assgn/pilot<br># pilots with < 6 jobs(+1=Pres)<br>Assignment change<br>Moves<br>Moves change<br>Cancellations<br>Tonnage Revenue<br>Tonnage Revenue per Move<br>Gross Tonnage Moved<br>PSP 2015<br>Tariff Revenue-Trans<br>RPA-Revenue per Assign<br># of licensed pilots <u>w/o Pres</u><br>Average Assgn/pilot<br># pilots with < 6 jobs(+1=Pres)<br>Assignment change<br>Moves<br>Moves change<br>Moves<br>Moves change                                     | January<br>\$2,443,846<br>\$4,039<br>51<br>12.26<br>6+1<br>605<br>28<br>589<br>23<br>16<br>\$1,329,440<br>\$2,257<br>29,609,106<br>\$1,329,440<br>\$2,257<br>29,609,106<br>January<br>\$2,202,588<br>\$3,817<br>53<br>10.89<br>7<br>577<br>-62<br>566<br>-65<br>11                  | February<br>\$2,269,624<br>\$4,149<br>51<br>10.73<br>8 + 1<br>547<br>30<br>538<br>37<br>9<br>\$1,296,111<br>\$2,409<br>27,830,304<br>February<br>\$2,024,841<br>\$3,917<br>53<br>9.75<br>9<br>517<br>-66<br>501<br>-71<br>16                | 27,446,553<br>March<br>\$2,419,887<br>\$3,987<br>50<br>12.14<br>3 + 1<br>607<br>-32<br>591<br>-32<br>591<br>-32<br>16<br>\$1,345,308<br>\$2,276<br>29,667,076<br>\$2,365,096<br>\$3,701<br>52<br>12.29<br>4<br>\$2,365,096<br>\$3,701<br>52<br>12.29<br>4<br>639<br>16<br>623<br>6<br>6<br>16                                                                                                                                                                                                                                                                                                                                                                                                                                                                                                                                                                                                                                                                                                                                                                                                                                                                                                                                                                                                                                                                                                                                                                                                                                                                                                                                                                                                                                                                                                                                                                                                                                                | April<br>\$2,350,195<br>\$4,024<br>51<br>11.45<br>7 + 1<br>584<br>-36<br>573<br>-25<br>11<br>\$1,322,435<br>\$2,308<br>28,676,198<br>28,676,198<br>\$2,153,086<br>\$3,473<br>52<br>11.92<br>2<br>620<br>-10<br>598<br>-23<br>22                                                                                                                                                                                                                                                                         | -2.9%<br>Apr to<br>prev Apr<br>9.2%<br>15.9%<br>-4.2%<br>-0.5%<br>-3.7%<br>-11.2%                                     | \$113,807,920<br>4 mo to date<br>\$9,483,552<br>\$16,200<br>11.64<br>2343<br>-10<br>2291<br>3<br>52<br>\$5,293,294<br>\$9,250<br>115,782,684<br>4 mo to date<br>\$8,745,611<br>\$14,908<br>11.21<br>22<br>2353<br>-122<br>2288<br>-153<br>65<br>0           | -1.7%<br>to previous<br>year<br>8.4%<br>8.7%<br>-0.4%<br>0.1%<br>6.4%<br>12.9%<br>12.3%<br>7.8%<br>-9.7%<br>-4.7%<br>-4.7%<br>-6.3%<br>       |