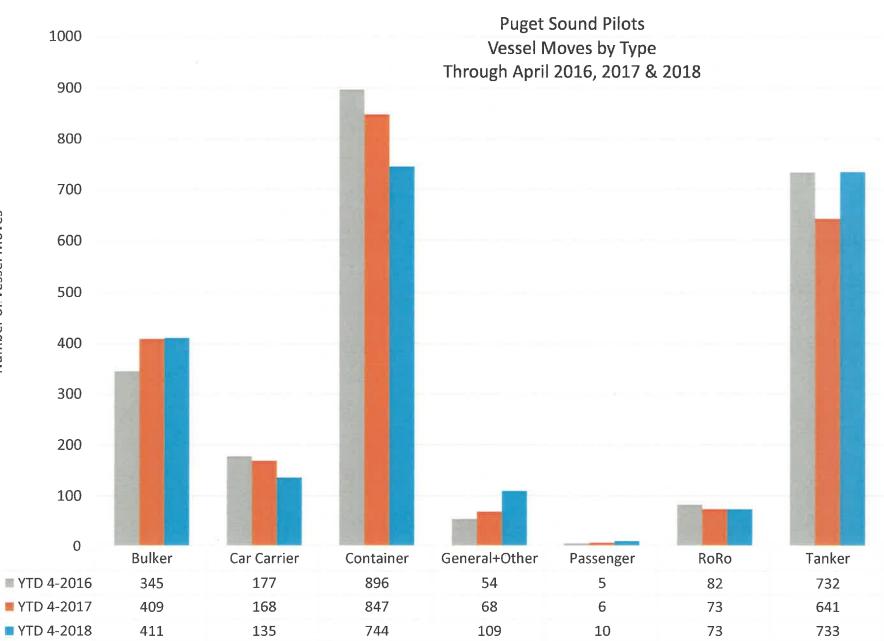

#### Selected Comparatives Summary

٦

٦

|                                                                                                                                                                                                                                                                                                                                                                                                                                                                                                                                                                              |                                                                                                                                                                                                                                                                                     |                                                                                                                                                                                                                                             |                                                                                                                                                                                                                                                                                                                                                                                                                                                                                                                                                                                                                                                                                                                                                                                                                                                                                                                                                                                                                                                                                                                                                                                                                                                                                                                                                                                                                                                                                                                                                                                                                                                                                                                                                                                                                                                                                                                                              |                                                                                                                                                                                                                                                                                                                                                                                                                                                                                                         | Apr to<br>prev                                                                                                        |                                                                                                                                                                                                                                                             | compared<br>to previous                                                                                                                       |
|------------------------------------------------------------------------------------------------------------------------------------------------------------------------------------------------------------------------------------------------------------------------------------------------------------------------------------------------------------------------------------------------------------------------------------------------------------------------------------------------------------------------------------------------------------------------------|-------------------------------------------------------------------------------------------------------------------------------------------------------------------------------------------------------------------------------------------------------------------------------------|---------------------------------------------------------------------------------------------------------------------------------------------------------------------------------------------------------------------------------------------|----------------------------------------------------------------------------------------------------------------------------------------------------------------------------------------------------------------------------------------------------------------------------------------------------------------------------------------------------------------------------------------------------------------------------------------------------------------------------------------------------------------------------------------------------------------------------------------------------------------------------------------------------------------------------------------------------------------------------------------------------------------------------------------------------------------------------------------------------------------------------------------------------------------------------------------------------------------------------------------------------------------------------------------------------------------------------------------------------------------------------------------------------------------------------------------------------------------------------------------------------------------------------------------------------------------------------------------------------------------------------------------------------------------------------------------------------------------------------------------------------------------------------------------------------------------------------------------------------------------------------------------------------------------------------------------------------------------------------------------------------------------------------------------------------------------------------------------------------------------------------------------------------------------------------------------------|---------------------------------------------------------------------------------------------------------------------------------------------------------------------------------------------------------------------------------------------------------------------------------------------------------------------------------------------------------------------------------------------------------------------------------------------------------------------------------------------------------|-----------------------------------------------------------------------------------------------------------------------|-------------------------------------------------------------------------------------------------------------------------------------------------------------------------------------------------------------------------------------------------------------|-----------------------------------------------------------------------------------------------------------------------------------------------|
| PSP 2018                                                                                                                                                                                                                                                                                                                                                                                                                                                                                                                                                                     | January                                                                                                                                                                                                                                                                             | February                                                                                                                                                                                                                                    | March                                                                                                                                                                                                                                                                                                                                                                                                                                                                                                                                                                                                                                                                                                                                                                                                                                                                                                                                                                                                                                                                                                                                                                                                                                                                                                                                                                                                                                                                                                                                                                                                                                                                                                                                                                                                                                                                                                                                        | April                                                                                                                                                                                                                                                                                                                                                                                                                                                                                                   | Apr                                                                                                                   | 4 mo to date                                                                                                                                                                                                                                                | year                                                                                                                                          |
| Tariff Revenue-Trans                                                                                                                                                                                                                                                                                                                                                                                                                                                                                                                                                         | \$2,371,509                                                                                                                                                                                                                                                                         | \$2,279,245                                                                                                                                                                                                                                 | \$2,357,526                                                                                                                                                                                                                                                                                                                                                                                                                                                                                                                                                                                                                                                                                                                                                                                                                                                                                                                                                                                                                                                                                                                                                                                                                                                                                                                                                                                                                                                                                                                                                                                                                                                                                                                                                                                                                                                                                                                                  | \$2,197,452                                                                                                                                                                                                                                                                                                                                                                                                                                                                                             | -5.1%                                                                                                                 | \$9,205,732                                                                                                                                                                                                                                                 | -0.6%                                                                                                                                         |
| RPA-Revenue per Assign                                                                                                                                                                                                                                                                                                                                                                                                                                                                                                                                                       | \$3,939                                                                                                                                                                                                                                                                             | \$4,099                                                                                                                                                                                                                                     | \$4,044                                                                                                                                                                                                                                                                                                                                                                                                                                                                                                                                                                                                                                                                                                                                                                                                                                                                                                                                                                                                                                                                                                                                                                                                                                                                                                                                                                                                                                                                                                                                                                                                                                                                                                                                                                                                                                                                                                                                      | \$4,123                                                                                                                                                                                                                                                                                                                                                                                                                                                                                                 | 0.6%                                                                                                                  | \$4,049                                                                                                                                                                                                                                                     | -0.7%                                                                                                                                         |
| # of licensed pilots <u>w/o Pres</u>                                                                                                                                                                                                                                                                                                                                                                                                                                                                                                                                         | 50                                                                                                                                                                                                                                                                                  | 50                                                                                                                                                                                                                                          | 50                                                                                                                                                                                                                                                                                                                                                                                                                                                                                                                                                                                                                                                                                                                                                                                                                                                                                                                                                                                                                                                                                                                                                                                                                                                                                                                                                                                                                                                                                                                                                                                                                                                                                                                                                                                                                                                                                                                                           | 50                                                                                                                                                                                                                                                                                                                                                                                                                                                                                                      |                                                                                                                       | 50                                                                                                                                                                                                                                                          |                                                                                                                                               |
| Average Assgn/pilot on rotation                                                                                                                                                                                                                                                                                                                                                                                                                                                                                                                                              | 12.30                                                                                                                                                                                                                                                                               | 11.35                                                                                                                                                                                                                                       | 11.90                                                                                                                                                                                                                                                                                                                                                                                                                                                                                                                                                                                                                                                                                                                                                                                                                                                                                                                                                                                                                                                                                                                                                                                                                                                                                                                                                                                                                                                                                                                                                                                                                                                                                                                                                                                                                                                                                                                                        | 10.88                                                                                                                                                                                                                                                                                                                                                                                                                                                                                                   |                                                                                                                       | 11.61                                                                                                                                                                                                                                                       |                                                                                                                                               |
| # pilots with < 6 jobs (+1=Pres)                                                                                                                                                                                                                                                                                                                                                                                                                                                                                                                                             | 3+1                                                                                                                                                                                                                                                                                 | 2+1                                                                                                                                                                                                                                         | 5+1                                                                                                                                                                                                                                                                                                                                                                                                                                                                                                                                                                                                                                                                                                                                                                                                                                                                                                                                                                                                                                                                                                                                                                                                                                                                                                                                                                                                                                                                                                                                                                                                                                                                                                                                                                                                                                                                                                                                          | 8+1                                                                                                                                                                                                                                                                                                                                                                                                                                                                                                     |                                                                                                                       |                                                                                                                                                                                                                                                             |                                                                                                                                               |
| Assignments<br>Assignment change                                                                                                                                                                                                                                                                                                                                                                                                                                                                                                                                             | 602                                                                                                                                                                                                                                                                                 | 556                                                                                                                                                                                                                                         | 583                                                                                                                                                                                                                                                                                                                                                                                                                                                                                                                                                                                                                                                                                                                                                                                                                                                                                                                                                                                                                                                                                                                                                                                                                                                                                                                                                                                                                                                                                                                                                                                                                                                                                                                                                                                                                                                                                                                                          | 533                                                                                                                                                                                                                                                                                                                                                                                                                                                                                                     | -5.7%<br>68.4%                                                                                                        | 2274                                                                                                                                                                                                                                                        | 0.2%                                                                                                                                          |
| Assignment change<br>Moves                                                                                                                                                                                                                                                                                                                                                                                                                                                                                                                                                   | -4<br>579                                                                                                                                                                                                                                                                           | 27<br>542                                                                                                                                                                                                                                   | 13<br>563                                                                                                                                                                                                                                                                                                                                                                                                                                                                                                                                                                                                                                                                                                                                                                                                                                                                                                                                                                                                                                                                                                                                                                                                                                                                                                                                                                                                                                                                                                                                                                                                                                                                                                                                                                                                                                                                                                                                    | -32<br>525                                                                                                                                                                                                                                                                                                                                                                                                                                                                                              | -4.5%                                                                                                                 | 4<br>2209                                                                                                                                                                                                                                                   | -0.1%                                                                                                                                         |
| Moves change                                                                                                                                                                                                                                                                                                                                                                                                                                                                                                                                                                 | -15                                                                                                                                                                                                                                                                                 | 22                                                                                                                                                                                                                                          | 15                                                                                                                                                                                                                                                                                                                                                                                                                                                                                                                                                                                                                                                                                                                                                                                                                                                                                                                                                                                                                                                                                                                                                                                                                                                                                                                                                                                                                                                                                                                                                                                                                                                                                                                                                                                                                                                                                                                                           | -25                                                                                                                                                                                                                                                                                                                                                                                                                                                                                                     | 8.7%                                                                                                                  | -3                                                                                                                                                                                                                                                          | -0.1%                                                                                                                                         |
| Cancellations                                                                                                                                                                                                                                                                                                                                                                                                                                                                                                                                                                | 23                                                                                                                                                                                                                                                                                  | 14                                                                                                                                                                                                                                          | 20                                                                                                                                                                                                                                                                                                                                                                                                                                                                                                                                                                                                                                                                                                                                                                                                                                                                                                                                                                                                                                                                                                                                                                                                                                                                                                                                                                                                                                                                                                                                                                                                                                                                                                                                                                                                                                                                                                                                           | 8                                                                                                                                                                                                                                                                                                                                                                                                                                                                                                       | -46.7%                                                                                                                | 65                                                                                                                                                                                                                                                          | 12.1%                                                                                                                                         |
| Tonnage Revenue                                                                                                                                                                                                                                                                                                                                                                                                                                                                                                                                                              | \$1,364,136                                                                                                                                                                                                                                                                         | \$1,306,390                                                                                                                                                                                                                                 | \$1,350,510                                                                                                                                                                                                                                                                                                                                                                                                                                                                                                                                                                                                                                                                                                                                                                                                                                                                                                                                                                                                                                                                                                                                                                                                                                                                                                                                                                                                                                                                                                                                                                                                                                                                                                                                                                                                                                                                                                                                  | \$1,278,904                                                                                                                                                                                                                                                                                                                                                                                                                                                                                             | -2.0%                                                                                                                 | \$5,299,940                                                                                                                                                                                                                                                 | 0.4%                                                                                                                                          |
| Tonnage Revenue per Move                                                                                                                                                                                                                                                                                                                                                                                                                                                                                                                                                     | \$2,356                                                                                                                                                                                                                                                                             | \$1,506,590                                                                                                                                                                                                                                 | \$1,350,510                                                                                                                                                                                                                                                                                                                                                                                                                                                                                                                                                                                                                                                                                                                                                                                                                                                                                                                                                                                                                                                                                                                                                                                                                                                                                                                                                                                                                                                                                                                                                                                                                                                                                                                                                                                                                                                                                                                                  | \$1,278,904                                                                                                                                                                                                                                                                                                                                                                                                                                                                                             | 2.7%                                                                                                                  | \$2,399                                                                                                                                                                                                                                                     | 0.4%                                                                                                                                          |
| Gross Tonnage Moved                                                                                                                                                                                                                                                                                                                                                                                                                                                                                                                                                          | 27,962,363                                                                                                                                                                                                                                                                          | 26,106,585                                                                                                                                                                                                                                  | 27,303,886                                                                                                                                                                                                                                                                                                                                                                                                                                                                                                                                                                                                                                                                                                                                                                                                                                                                                                                                                                                                                                                                                                                                                                                                                                                                                                                                                                                                                                                                                                                                                                                                                                                                                                                                                                                                                                                                                                                                   | 25,704,844                                                                                                                                                                                                                                                                                                                                                                                                                                                                                              | -7.6%                                                                                                                 | \$107,077,678                                                                                                                                                                                                                                               | -5.9%                                                                                                                                         |
|                                                                                                                                                                                                                                                                                                                                                                                                                                                                                                                                                                              |                                                                                                                                                                                                                                                                                     |                                                                                                                                                                                                                                             |                                                                                                                                                                                                                                                                                                                                                                                                                                                                                                                                                                                                                                                                                                                                                                                                                                                                                                                                                                                                                                                                                                                                                                                                                                                                                                                                                                                                                                                                                                                                                                                                                                                                                                                                                                                                                                                                                                                                              |                                                                                                                                                                                                                                                                                                                                                                                                                                                                                                         |                                                                                                                       | <i><i>q</i>===,e==,e==</i>                                                                                                                                                                                                                                  | 0.070                                                                                                                                         |
| PSP 2017                                                                                                                                                                                                                                                                                                                                                                                                                                                                                                                                                                     | January                                                                                                                                                                                                                                                                             | February                                                                                                                                                                                                                                    | March                                                                                                                                                                                                                                                                                                                                                                                                                                                                                                                                                                                                                                                                                                                                                                                                                                                                                                                                                                                                                                                                                                                                                                                                                                                                                                                                                                                                                                                                                                                                                                                                                                                                                                                                                                                                                                                                                                                                        | April                                                                                                                                                                                                                                                                                                                                                                                                                                                                                                   | Apr to<br>prev<br>Apr                                                                                                 | 4 mo to date                                                                                                                                                                                                                                                | compared<br>to previous<br>year                                                                                                               |
| Tariff Revenue-Trans                                                                                                                                                                                                                                                                                                                                                                                                                                                                                                                                                         | \$2,488,326                                                                                                                                                                                                                                                                         | \$2,183,031                                                                                                                                                                                                                                 | \$2,273,861                                                                                                                                                                                                                                                                                                                                                                                                                                                                                                                                                                                                                                                                                                                                                                                                                                                                                                                                                                                                                                                                                                                                                                                                                                                                                                                                                                                                                                                                                                                                                                                                                                                                                                                                                                                                                                                                                                                                  | \$2,315,825                                                                                                                                                                                                                                                                                                                                                                                                                                                                                             | -1.5%                                                                                                                 | \$9,261,043                                                                                                                                                                                                                                                 | -2.3%                                                                                                                                         |
| RPA-Revenue per Assign                                                                                                                                                                                                                                                                                                                                                                                                                                                                                                                                                       | \$4,106                                                                                                                                                                                                                                                                             | \$4,127                                                                                                                                                                                                                                     | \$3,989                                                                                                                                                                                                                                                                                                                                                                                                                                                                                                                                                                                                                                                                                                                                                                                                                                                                                                                                                                                                                                                                                                                                                                                                                                                                                                                                                                                                                                                                                                                                                                                                                                                                                                                                                                                                                                                                                                                                      | \$4,099                                                                                                                                                                                                                                                                                                                                                                                                                                                                                                 | 1.9%                                                                                                                  | \$4,080                                                                                                                                                                                                                                                     | -74.8%                                                                                                                                        |
| # of licensed pilots w/o Pres                                                                                                                                                                                                                                                                                                                                                                                                                                                                                                                                                | 51                                                                                                                                                                                                                                                                                  | 51                                                                                                                                                                                                                                          | 51                                                                                                                                                                                                                                                                                                                                                                                                                                                                                                                                                                                                                                                                                                                                                                                                                                                                                                                                                                                                                                                                                                                                                                                                                                                                                                                                                                                                                                                                                                                                                                                                                                                                                                                                                                                                                                                                                                                                           | 51                                                                                                                                                                                                                                                                                                                                                                                                                                                                                                      |                                                                                                                       |                                                                                                                                                                                                                                                             |                                                                                                                                               |
| Average Assgn/pilot on rotation                                                                                                                                                                                                                                                                                                                                                                                                                                                                                                                                              | 11.88                                                                                                                                                                                                                                                                               | 10.37                                                                                                                                                                                                                                       | 11.18                                                                                                                                                                                                                                                                                                                                                                                                                                                                                                                                                                                                                                                                                                                                                                                                                                                                                                                                                                                                                                                                                                                                                                                                                                                                                                                                                                                                                                                                                                                                                                                                                                                                                                                                                                                                                                                                                                                                        | 11.08                                                                                                                                                                                                                                                                                                                                                                                                                                                                                                   |                                                                                                                       | 11.13                                                                                                                                                                                                                                                       |                                                                                                                                               |
| # pilots with < 6 jobs (+1=Pres)                                                                                                                                                                                                                                                                                                                                                                                                                                                                                                                                             | 2+1                                                                                                                                                                                                                                                                                 | 5+1                                                                                                                                                                                                                                         | 3+1                                                                                                                                                                                                                                                                                                                                                                                                                                                                                                                                                                                                                                                                                                                                                                                                                                                                                                                                                                                                                                                                                                                                                                                                                                                                                                                                                                                                                                                                                                                                                                                                                                                                                                                                                                                                                                                                                                                                          | 5+1                                                                                                                                                                                                                                                                                                                                                                                                                                                                                                     |                                                                                                                       |                                                                                                                                                                                                                                                             |                                                                                                                                               |
| Assignments                                                                                                                                                                                                                                                                                                                                                                                                                                                                                                                                                                  | 606                                                                                                                                                                                                                                                                                 | 529                                                                                                                                                                                                                                         | 570                                                                                                                                                                                                                                                                                                                                                                                                                                                                                                                                                                                                                                                                                                                                                                                                                                                                                                                                                                                                                                                                                                                                                                                                                                                                                                                                                                                                                                                                                                                                                                                                                                                                                                                                                                                                                                                                                                                                          | 565                                                                                                                                                                                                                                                                                                                                                                                                                                                                                                     | -3.3%                                                                                                                 | 2270                                                                                                                                                                                                                                                        | -3.1%                                                                                                                                         |
| Assignment change                                                                                                                                                                                                                                                                                                                                                                                                                                                                                                                                                            | 1                                                                                                                                                                                                                                                                                   | -18                                                                                                                                                                                                                                         | -37                                                                                                                                                                                                                                                                                                                                                                                                                                                                                                                                                                                                                                                                                                                                                                                                                                                                                                                                                                                                                                                                                                                                                                                                                                                                                                                                                                                                                                                                                                                                                                                                                                                                                                                                                                                                                                                                                                                                          | -19                                                                                                                                                                                                                                                                                                                                                                                                                                                                                                     | 5.570                                                                                                                 | -73                                                                                                                                                                                                                                                         | 5.170                                                                                                                                         |
| Moves                                                                                                                                                                                                                                                                                                                                                                                                                                                                                                                                                                        | 594                                                                                                                                                                                                                                                                                 | 520                                                                                                                                                                                                                                         | 548                                                                                                                                                                                                                                                                                                                                                                                                                                                                                                                                                                                                                                                                                                                                                                                                                                                                                                                                                                                                                                                                                                                                                                                                                                                                                                                                                                                                                                                                                                                                                                                                                                                                                                                                                                                                                                                                                                                                          | 550                                                                                                                                                                                                                                                                                                                                                                                                                                                                                                     | -4.0%                                                                                                                 |                                                                                                                                                                                                                                                             | -3.4%                                                                                                                                         |
| Moves change                                                                                                                                                                                                                                                                                                                                                                                                                                                                                                                                                                 | 5                                                                                                                                                                                                                                                                                   | -18                                                                                                                                                                                                                                         | -43                                                                                                                                                                                                                                                                                                                                                                                                                                                                                                                                                                                                                                                                                                                                                                                                                                                                                                                                                                                                                                                                                                                                                                                                                                                                                                                                                                                                                                                                                                                                                                                                                                                                                                                                                                                                                                                                                                                                          | -23                                                                                                                                                                                                                                                                                                                                                                                                                                                                                                     | -4.0%                                                                                                                 | 2212<br>-79                                                                                                                                                                                                                                                 | -3,470                                                                                                                                        |
| Cancellations                                                                                                                                                                                                                                                                                                                                                                                                                                                                                                                                                                | 12                                                                                                                                                                                                                                                                                  | 9                                                                                                                                                                                                                                           | 22                                                                                                                                                                                                                                                                                                                                                                                                                                                                                                                                                                                                                                                                                                                                                                                                                                                                                                                                                                                                                                                                                                                                                                                                                                                                                                                                                                                                                                                                                                                                                                                                                                                                                                                                                                                                                                                                                                                                           | -25                                                                                                                                                                                                                                                                                                                                                                                                                                                                                                     | 36.4%                                                                                                                 | 58                                                                                                                                                                                                                                                          | 11.5%                                                                                                                                         |
|                                                                                                                                                                                                                                                                                                                                                                                                                                                                                                                                                                              |                                                                                                                                                                                                                                                                                     |                                                                                                                                                                                                                                             |                                                                                                                                                                                                                                                                                                                                                                                                                                                                                                                                                                                                                                                                                                                                                                                                                                                                                                                                                                                                                                                                                                                                                                                                                                                                                                                                                                                                                                                                                                                                                                                                                                                                                                                                                                                                                                                                                                                                              |                                                                                                                                                                                                                                                                                                                                                                                                                                                                                                         |                                                                                                                       |                                                                                                                                                                                                                                                             |                                                                                                                                               |
| Tonnage Revenue                                                                                                                                                                                                                                                                                                                                                                                                                                                                                                                                                              | \$1,456,699                                                                                                                                                                                                                                                                         | \$1,256,480                                                                                                                                                                                                                                 | \$1,261,965                                                                                                                                                                                                                                                                                                                                                                                                                                                                                                                                                                                                                                                                                                                                                                                                                                                                                                                                                                                                                                                                                                                                                                                                                                                                                                                                                                                                                                                                                                                                                                                                                                                                                                                                                                                                                                                                                                                                  | \$1,305,187                                                                                                                                                                                                                                                                                                                                                                                                                                                                                             | -1.3%                                                                                                                 | \$5,280,331                                                                                                                                                                                                                                                 | -0.2%                                                                                                                                         |
| Tonnage Revenue per Move                                                                                                                                                                                                                                                                                                                                                                                                                                                                                                                                                     | \$2,452                                                                                                                                                                                                                                                                             | \$2,416                                                                                                                                                                                                                                     | \$2,303                                                                                                                                                                                                                                                                                                                                                                                                                                                                                                                                                                                                                                                                                                                                                                                                                                                                                                                                                                                                                                                                                                                                                                                                                                                                                                                                                                                                                                                                                                                                                                                                                                                                                                                                                                                                                                                                                                                                      | \$2,373                                                                                                                                                                                                                                                                                                                                                                                                                                                                                                 | 2.8%                                                                                                                  | \$9,545                                                                                                                                                                                                                                                     | 3.2%                                                                                                                                          |
|                                                                                                                                                                                                                                                                                                                                                                                                                                                                                                                                                                              |                                                                                                                                                                                                                                                                                     |                                                                                                                                                                                                                                             |                                                                                                                                                                                                                                                                                                                                                                                                                                                                                                                                                                                                                                                                                                                                                                                                                                                                                                                                                                                                                                                                                                                                                                                                                                                                                                                                                                                                                                                                                                                                                                                                                                                                                                                                                                                                                                                                                                                                              |                                                                                                                                                                                                                                                                                                                                                                                                                                                                                                         |                                                                                                                       |                                                                                                                                                                                                                                                             |                                                                                                                                               |
| Gross Tonnage Moved                                                                                                                                                                                                                                                                                                                                                                                                                                                                                                                                                          | 31,303,842                                                                                                                                                                                                                                                                          | 27,225;601                                                                                                                                                                                                                                  | 27,446,553                                                                                                                                                                                                                                                                                                                                                                                                                                                                                                                                                                                                                                                                                                                                                                                                                                                                                                                                                                                                                                                                                                                                                                                                                                                                                                                                                                                                                                                                                                                                                                                                                                                                                                                                                                                                                                                                                                                                   | 27,831,924                                                                                                                                                                                                                                                                                                                                                                                                                                                                                              | -2.9%                                                                                                                 | \$113,807,920                                                                                                                                                                                                                                               | -1.7%                                                                                                                                         |
| Gross Tonnage Moved PSP 2016                                                                                                                                                                                                                                                                                                                                                                                                                                                                                                                                                 | 31,303,842<br>January                                                                                                                                                                                                                                                               | 27,225;601<br>February                                                                                                                                                                                                                      |                                                                                                                                                                                                                                                                                                                                                                                                                                                                                                                                                                                                                                                                                                                                                                                                                                                                                                                                                                                                                                                                                                                                                                                                                                                                                                                                                                                                                                                                                                                                                                                                                                                                                                                                                                                                                                                                                                                                              | 27,831,924<br>April                                                                                                                                                                                                                                                                                                                                                                                                                                                                                     |                                                                                                                       |                                                                                                                                                                                                                                                             |                                                                                                                                               |
|                                                                                                                                                                                                                                                                                                                                                                                                                                                                                                                                                                              |                                                                                                                                                                                                                                                                                     |                                                                                                                                                                                                                                             | 27,446,553                                                                                                                                                                                                                                                                                                                                                                                                                                                                                                                                                                                                                                                                                                                                                                                                                                                                                                                                                                                                                                                                                                                                                                                                                                                                                                                                                                                                                                                                                                                                                                                                                                                                                                                                                                                                                                                                                                                                   |                                                                                                                                                                                                                                                                                                                                                                                                                                                                                                         | -2.9%<br>Apr to                                                                                                       | \$113,807,920                                                                                                                                                                                                                                               | -1.7%<br>to previous                                                                                                                          |
| PSP 2016                                                                                                                                                                                                                                                                                                                                                                                                                                                                                                                                                                     | January                                                                                                                                                                                                                                                                             | February                                                                                                                                                                                                                                    | 27,446,553<br>March                                                                                                                                                                                                                                                                                                                                                                                                                                                                                                                                                                                                                                                                                                                                                                                                                                                                                                                                                                                                                                                                                                                                                                                                                                                                                                                                                                                                                                                                                                                                                                                                                                                                                                                                                                                                                                                                                                                          | April                                                                                                                                                                                                                                                                                                                                                                                                                                                                                                   | -2.9%<br>Apr to<br>prev Apr                                                                                           | \$113,807,920                                                                                                                                                                                                                                               | -1.7%<br>to previous<br>year                                                                                                                  |
| PSP 2016<br>Tariff Revenue-Trans                                                                                                                                                                                                                                                                                                                                                                                                                                                                                                                                             | January<br>\$2,443,846                                                                                                                                                                                                                                                              | February<br>\$2,269,624                                                                                                                                                                                                                     | 27,446,553<br>March<br>\$2,419,887                                                                                                                                                                                                                                                                                                                                                                                                                                                                                                                                                                                                                                                                                                                                                                                                                                                                                                                                                                                                                                                                                                                                                                                                                                                                                                                                                                                                                                                                                                                                                                                                                                                                                                                                                                                                                                                                                                           | April<br>\$2,350,195                                                                                                                                                                                                                                                                                                                                                                                                                                                                                    | -2.9%<br>Apr to<br>prev Apr<br>9.2%                                                                                   | \$113,807,920<br><b>4 mo to date</b><br>\$9,483,552                                                                                                                                                                                                         | -1.7%<br>to previous<br>year<br>8.4%                                                                                                          |
| PSP 2016<br>Tariff Revenue-Trans<br>RPA-Revenue per Assign<br># of licensed pilots <u>w/o Pres</u>                                                                                                                                                                                                                                                                                                                                                                                                                                                                           | January<br>\$2,443,846<br>\$4,039<br>51                                                                                                                                                                                                                                             | February<br>\$2,269,624<br>\$4,149<br>51                                                                                                                                                                                                    | 27,446,553<br>March<br>\$2,419,887<br>\$3,987<br>50                                                                                                                                                                                                                                                                                                                                                                                                                                                                                                                                                                                                                                                                                                                                                                                                                                                                                                                                                                                                                                                                                                                                                                                                                                                                                                                                                                                                                                                                                                                                                                                                                                                                                                                                                                                                                                                                                          | April<br>\$2,350,195<br>\$4,024<br>51                                                                                                                                                                                                                                                                                                                                                                                                                                                                   | -2.9%<br>Apr to<br>prev Apr<br>9.2%                                                                                   | \$113,807,920<br>4 mo to date<br>\$9,483,552<br>\$16,200                                                                                                                                                                                                    | -1.7%<br>to previous<br>year<br>8.4%                                                                                                          |
| PSP 2016<br>Tariff Revenue-Trans<br>RPA-Revenue per Assign<br># of licensed pilots <u>w/o Pres</u><br>Average Assgn/pilot                                                                                                                                                                                                                                                                                                                                                                                                                                                    | January<br>\$2,443,846<br>\$4,039<br>51<br>12.26                                                                                                                                                                                                                                    | February<br>\$2,269,624<br>\$4,149<br>51<br>10.73                                                                                                                                                                                           | 27,446,553<br>March<br>\$2,419,887<br>\$3,987<br>50<br>12.14                                                                                                                                                                                                                                                                                                                                                                                                                                                                                                                                                                                                                                                                                                                                                                                                                                                                                                                                                                                                                                                                                                                                                                                                                                                                                                                                                                                                                                                                                                                                                                                                                                                                                                                                                                                                                                                                                 | April<br>\$2,350,195<br>\$4,024<br>51<br>11.45                                                                                                                                                                                                                                                                                                                                                                                                                                                          | -2.9%<br>Apr to<br>prev Apr<br>9.2%                                                                                   | \$113,807,920<br><b>4 mo to date</b><br>\$9,483,552                                                                                                                                                                                                         | -1.7%<br>to previous<br>year<br>8.4%                                                                                                          |
| PSP 2016<br>Tariff Revenue-Trans<br>RPA-Revenue per Assign<br># of licensed pilots <u>w/o Pres</u><br>Average Assgn/pilot<br># pilots with < 6 jobs(+1=Pres)                                                                                                                                                                                                                                                                                                                                                                                                                 | January<br>\$2,443,846<br>\$4,039<br>51<br>12.26<br>6+1                                                                                                                                                                                                                             | February<br>\$2,269,624<br>\$4,149<br>51<br>10.73<br>8+1                                                                                                                                                                                    | 27,446,553<br>March<br>\$2,419,887<br>\$3,987<br>50<br>12.14<br>3 + 1                                                                                                                                                                                                                                                                                                                                                                                                                                                                                                                                                                                                                                                                                                                                                                                                                                                                                                                                                                                                                                                                                                                                                                                                                                                                                                                                                                                                                                                                                                                                                                                                                                                                                                                                                                                                                                                                        | April<br>\$2,350,195<br>\$4,024<br>51<br>11.45<br>7+1                                                                                                                                                                                                                                                                                                                                                                                                                                                   | -2.9%<br>Apr to<br>prev Apr<br>9.2%<br>15.9%                                                                          | \$113,807,920<br><b>4 mo to date</b><br>\$9,483,552<br>\$16,200<br>11.64                                                                                                                                                                                    | -1.7%<br>to previous<br>year<br>8.4%<br>8.7%                                                                                                  |
| PSP 2016<br>Tariff Revenue-Trans<br>RPA-Revenue per Assign<br># of licensed pilots <u>w/o Pres</u><br>Average Assgn/pilot<br># pilots with < 6 jobs(+1=Pres)<br>Assignments                                                                                                                                                                                                                                                                                                                                                                                                  | January<br>\$2,443,846<br>\$4,039<br>51<br>12.26<br>6 + 1<br>605                                                                                                                                                                                                                    | February<br>\$2,269,624<br>\$4,149<br>51<br>10.73<br>8 + 1<br>547                                                                                                                                                                           | 27,446,553<br>March<br>\$2,419,887<br>\$3,987<br>50<br>12.14<br>3 + 1<br>607                                                                                                                                                                                                                                                                                                                                                                                                                                                                                                                                                                                                                                                                                                                                                                                                                                                                                                                                                                                                                                                                                                                                                                                                                                                                                                                                                                                                                                                                                                                                                                                                                                                                                                                                                                                                                                                                 | April<br>\$2,350,195<br>\$4,024<br>51<br>11.45<br>7 + 1<br>584                                                                                                                                                                                                                                                                                                                                                                                                                                          | -2.9%<br>Apr to<br>prev Apr<br>9.2%                                                                                   | \$113,807,920<br><b>4 mo to date</b><br>\$9,483,552<br>\$16,200<br>11.64<br>2343                                                                                                                                                                            | -1.7%<br>to previous<br>year<br>8.4%                                                                                                          |
| PSP 2016<br>Tariff Revenue-Trans<br>RPA-Revenue per Assign<br># of licensed pilots <u>w/o Pres</u><br>Average Assgn/pilot<br># pilots with < 6 jobs(+1=Pres)<br>Assignments<br>Assignment change                                                                                                                                                                                                                                                                                                                                                                             | January<br>\$2,443,846<br>\$4,039<br>51<br>12.26<br>6+1<br>605<br>28                                                                                                                                                                                                                | February<br>\$2,269,624<br>\$4,149<br>51<br>10.73<br>8 + 1<br>547<br>30                                                                                                                                                                     | 27,446,553<br>March<br>\$2,419,887<br>\$3,987<br>50<br>12.14<br>3 + 1<br>607<br>-32                                                                                                                                                                                                                                                                                                                                                                                                                                                                                                                                                                                                                                                                                                                                                                                                                                                                                                                                                                                                                                                                                                                                                                                                                                                                                                                                                                                                                                                                                                                                                                                                                                                                                                                                                                                                                                                          | April<br>\$2,350,195<br>\$4,024<br>51<br>11.45<br>7 + 1<br>584<br>-36                                                                                                                                                                                                                                                                                                                                                                                                                                   | -2.9%<br>Apr to<br>prev Apr<br>9.2%<br>15.9%                                                                          | \$113,807,920<br><b>4 mo to date</b><br>\$9,483,552<br>\$16,200<br>11.64<br>2343<br>-10                                                                                                                                                                     | -1.7%<br>to previous<br>year<br>8.4%<br>8.7%                                                                                                  |
| PSP 2016<br>Tariff Revenue-Trans<br>RPA-Revenue per Assign<br># of licensed pilots <u>w/o Pres</u><br>Average Assgn/pilot<br># pilots with < 6 jobs(+1=Pres)<br>Assignments<br>Assignment change<br>Moves                                                                                                                                                                                                                                                                                                                                                                    | January<br>\$2,443,846<br>\$4,039<br>51<br>12.26<br>6 + 1<br>605<br>28<br>589                                                                                                                                                                                                       | February<br>\$2,269,624<br>\$4,149<br>51<br>10.73<br>8 + 1<br>547<br>30<br>538                                                                                                                                                              | 27,446,553<br>March<br>\$2,419,887<br>\$3,987<br>50<br>12.14<br>3 + 1<br>607<br>-32<br>591                                                                                                                                                                                                                                                                                                                                                                                                                                                                                                                                                                                                                                                                                                                                                                                                                                                                                                                                                                                                                                                                                                                                                                                                                                                                                                                                                                                                                                                                                                                                                                                                                                                                                                                                                                                                                                                   | April<br>\$2,350,195<br>\$4,024<br>51<br>11.45<br>7 + 1<br>584<br>-36<br>573                                                                                                                                                                                                                                                                                                                                                                                                                            | -2.9%<br>Apr to<br>prev Apr<br>9.2%<br>15.9%<br>-5.8%                                                                 | \$113,807,920<br>4 mo to date<br>\$9,483,552<br>\$16,200<br>11.64<br>2343<br>-10<br>2291                                                                                                                                                                    | -1.7%                                                                                                                                         |
| PSP 2016<br>Tariff Revenue-Trans<br>RPA-Revenue per Assign<br># of licensed pilots <u>w/o Pres</u><br>Average Assgn/pilot<br># pilots with < 6 jobs(+1=Pres)<br>Assignments<br>Assignment change                                                                                                                                                                                                                                                                                                                                                                             | January<br>\$2,443,846<br>\$4,039<br>51<br>12.26<br>6 + 1<br>605<br>28<br>589<br>23                                                                                                                                                                                                 | February<br>\$2,269,624<br>\$4,149<br>51<br>10.73<br>8 + 1<br>547<br>30                                                                                                                                                                     | 27,446,553<br>March<br>\$2,419,887<br>\$3,987<br>50<br>12.14<br>3 + 1<br>607<br>-32<br>591<br>-32                                                                                                                                                                                                                                                                                                                                                                                                                                                                                                                                                                                                                                                                                                                                                                                                                                                                                                                                                                                                                                                                                                                                                                                                                                                                                                                                                                                                                                                                                                                                                                                                                                                                                                                                                                                                                                            | April<br>\$2,350,195<br>\$4,024<br>51<br>11.45<br>7 + 1<br>584<br>-36<br>573<br>-25                                                                                                                                                                                                                                                                                                                                                                                                                     | -2.9%<br>Apr to<br>prev Apr<br>9.2%<br>15.9%                                                                          | \$113,807,920<br>4 mo to date<br>\$9,483,552<br>\$16,200<br>11.64<br>2343<br>-10<br>2291<br>3                                                                                                                                                               | -1.7%                                                                                                                                         |
| PSP 2016<br>Tariff Revenue-Trans<br>RPA-Revenue per Assign<br># of licensed pilots <u>w/o Pres</u><br>Average Assgn/pilot<br># pilots with < 6 jobs(+1=Pres)<br>Assignments<br>Assignment change<br>Moves<br>Moves change<br>Cancellations                                                                                                                                                                                                                                                                                                                                   | January<br>\$2,443,846<br>\$4,039<br>51<br>12.26<br>6+1<br>605<br>28<br>589<br>23<br>16                                                                                                                                                                                             | February<br>\$2,269,624<br>\$4,149<br>51<br>10.73<br>8+1<br>547<br>30<br>538<br>37<br>9                                                                                                                                                     | 27,446,553<br>March<br>\$2,419,887<br>\$3,987<br>50<br>12.14<br>3+1<br>607<br>-32<br>591<br>-32<br>591<br>-32<br>16                                                                                                                                                                                                                                                                                                                                                                                                                                                                                                                                                                                                                                                                                                                                                                                                                                                                                                                                                                                                                                                                                                                                                                                                                                                                                                                                                                                                                                                                                                                                                                                                                                                                                                                                                                                                                          | April<br>\$2,350,195<br>\$4,024<br>51<br>11.45<br>7 + 1<br>584<br>-36<br>573<br>-25<br>11                                                                                                                                                                                                                                                                                                                                                                                                               | -2.9%<br>Apr to<br>prev Apr<br>9.2%<br>15.9%<br>-5.8%<br>-0.5%                                                        | \$113,807,920<br>4 mo to date<br>\$9,483,552<br>\$16,200<br>11.64<br>2343<br>-10<br>2291<br>3<br>52                                                                                                                                                         | -1.7%                                                                                                                                         |
| PSP 2016<br>Tariff Revenue-Trans<br>RPA-Revenue per Assign<br># of licensed pilots <u>w/o Pres</u><br>Average Assgn/pilot<br># pilots with < 6 jobs(+1=Pres)<br>Assignments<br>Assignment change<br>Moves<br>Moves change<br>Cancellations<br>Tonnage Revenue                                                                                                                                                                                                                                                                                                                | January<br>\$2,443,846<br>\$4,039<br>51<br>12.26<br>6+1<br>605<br>28<br>589<br>23<br>16<br>\$1,329,440                                                                                                                                                                              | February<br>\$2,269,624<br>\$4,149<br>51<br>10.73<br>8+1<br>547<br>30<br>538<br>37<br>9<br>9<br>\$1,296,111                                                                                                                                 | 27,446,553<br>March<br>\$2,419,887<br>\$3,987<br>50<br>12.14<br>3 + 1<br>607<br>-32<br>591<br>-32<br>591<br>-32<br>16<br>\$1,345,308                                                                                                                                                                                                                                                                                                                                                                                                                                                                                                                                                                                                                                                                                                                                                                                                                                                                                                                                                                                                                                                                                                                                                                                                                                                                                                                                                                                                                                                                                                                                                                                                                                                                                                                                                                                                         | April<br>\$2,350,195<br>\$4,024<br>51<br>11.45<br>7 + 1<br>584<br>-36<br>573<br>-25<br>11<br>\$1,322,435                                                                                                                                                                                                                                                                                                                                                                                                | -2.9%<br>Apr to<br>prev Apr<br>9.2%<br>15.9%<br>-5.8%<br>-0.5%<br>-0.5%<br>-23.1%                                     | \$113,807,920<br>4 mo to date<br>\$9,483,552<br>\$16,200<br>11.64<br>2343<br>-10<br>2291<br>3<br>52<br>\$5,293,294                                                                                                                                          | -1.7%                                                                                                                                         |
| PSP 2016<br>Tariff Revenue-Trans<br>RPA-Revenue per Assign<br># of licensed pilots <u>w/o Pres</u><br>Average Assgn/pilot<br># pilots with < 6 jobs(+1=Pres)<br>Assignments<br>Assignment change<br>Moves<br>Moves change<br>Cancellations<br>Tonnage Revenue<br>Tonnage Revenue per Move                                                                                                                                                                                                                                                                                    | January<br>\$2,443,846<br>\$4,039<br>51<br>12.26<br>6+1<br>605<br>28<br>589<br>23<br>16<br>\$1,329,440<br>\$2,257                                                                                                                                                                   | February<br>\$2,269,624<br>\$4,149<br>51<br>10.73<br>8+1<br>547<br>30<br>538<br>37<br>9<br>\$1,296,111<br>\$2,409                                                                                                                           | 27,446,553<br>March<br>\$2,419,887<br>\$3,987<br>50<br>12.14<br>3 + 1<br>607<br>-32<br>591<br>-32<br>591<br>-32<br>16<br>\$1,345,308<br>\$2,276                                                                                                                                                                                                                                                                                                                                                                                                                                                                                                                                                                                                                                                                                                                                                                                                                                                                                                                                                                                                                                                                                                                                                                                                                                                                                                                                                                                                                                                                                                                                                                                                                                                                                                                                                                                              | April<br>\$2,350,195<br>\$4,024<br>51<br>11.45<br>7+1<br>584<br>-36<br>573<br>-25<br>11<br>\$1,322,435<br>\$2,308                                                                                                                                                                                                                                                                                                                                                                                       | -2.9%<br>Apr to<br>prev Apr<br>9.2%<br>15.9%<br>                                                                      | \$113,807,920<br>4 mo to date<br>\$9,483,552<br>\$16,200<br>11.64<br>2343<br>-10<br>2291<br>3<br>52<br>\$5,293,294<br>\$9,250                                                                                                                               | -1.7%<br>to previous<br>year<br>8.4%<br>8.7%<br>-0.4%<br>-0.4%<br>0.1%<br>6.4%<br>12.9%<br>12.3%                                              |
| PSP 2016<br>Tariff Revenue-Trans<br>RPA-Revenue per Assign<br># of licensed pilots <u>w/o Pres</u><br>Average Assgn/pilot<br># pilots with < 6 jobs(+1=Pres)<br>Assignments<br>Assignment change<br>Moves<br>Moves change<br>Cancellations<br>Tonnage Revenue                                                                                                                                                                                                                                                                                                                | January<br>\$2,443,846<br>\$4,039<br>51<br>12.26<br>6+1<br>605<br>28<br>589<br>23<br>16<br>\$1,329,440                                                                                                                                                                              | February<br>\$2,269,624<br>\$4,149<br>51<br>10.73<br>8+1<br>547<br>30<br>538<br>37<br>9<br>9<br>\$1,296,111                                                                                                                                 | 27,446,553<br>March<br>\$2,419,887<br>\$3,987<br>50<br>12.14<br>3 + 1<br>607<br>-32<br>591<br>-32<br>591<br>-32<br>16<br>\$1,345,308                                                                                                                                                                                                                                                                                                                                                                                                                                                                                                                                                                                                                                                                                                                                                                                                                                                                                                                                                                                                                                                                                                                                                                                                                                                                                                                                                                                                                                                                                                                                                                                                                                                                                                                                                                                                         | April<br>\$2,350,195<br>\$4,024<br>51<br>11.45<br>7 + 1<br>584<br>-36<br>573<br>-25<br>11<br>\$1,322,435                                                                                                                                                                                                                                                                                                                                                                                                | -2.9%<br>Apr to<br>prev Apr<br>9.2%<br>15.9%<br>-5.8%<br>-0.5%<br>-0.5%<br>-23.1%                                     | \$113,807,920<br>4 mo to date<br>\$9,483,552<br>\$16,200<br>11.64<br>2343<br>-10<br>2291<br>3<br>52<br>\$5,293,294                                                                                                                                          | -1.7%                                                                                                                                         |
| PSP 2016<br>Tariff Revenue-Trans<br>RPA-Revenue per Assign<br># of licensed pilots <u>w/o Pres</u><br>Average Assgn/pilot<br># pilots with < 6 jobs(+1=Pres)<br>Assignments<br>Assignment change<br>Moves<br>Moves change<br>Cancellations<br>Tonnage Revenue<br>Tonnage Revenue per Move                                                                                                                                                                                                                                                                                    | January<br>\$2,443,846<br>\$4,039<br>51<br>12.26<br>6+1<br>605<br>28<br>589<br>23<br>16<br>\$1,329,440<br>\$2,257                                                                                                                                                                   | February<br>\$2,269,624<br>\$4,149<br>51<br>10.73<br>8+1<br>547<br>30<br>538<br>37<br>9<br>\$1,296,111<br>\$2,409                                                                                                                           | 27,446,553<br>March<br>\$2,419,887<br>\$3,987<br>50<br>12.14<br>3 + 1<br>607<br>-32<br>591<br>-32<br>591<br>-32<br>16<br>\$1,345,308<br>\$2,276                                                                                                                                                                                                                                                                                                                                                                                                                                                                                                                                                                                                                                                                                                                                                                                                                                                                                                                                                                                                                                                                                                                                                                                                                                                                                                                                                                                                                                                                                                                                                                                                                                                                                                                                                                                              | April<br>\$2,350,195<br>\$4,024<br>51<br>11.45<br>7+1<br>584<br>-36<br>573<br>-25<br>11<br>\$1,322,435<br>\$2,308                                                                                                                                                                                                                                                                                                                                                                                       | -2.9%<br>Apr to<br>prev Apr<br>9.2%<br>15.9%<br>                                                                      | \$113,807,920<br>4 mo to date<br>\$9,483,552<br>\$16,200<br>11.64<br>2343<br>-10<br>2291<br>3<br>52<br>\$5,293,294<br>\$9,250                                                                                                                               | -1.7%<br>to previous<br>year<br>8.4%<br>8.7%<br>-0.4%<br>-0.4%<br>0.1%<br>6.4%<br>12.9%<br>12.3%                                              |
| PSP 2016<br>Tariff Revenue-Trans<br>RPA-Revenue per Assign<br># of licensed pilots <u>w/o Pres</u><br>Average Assgn/pilot<br># pilots with < 6 jobs(+1=Pres)<br>Assignments<br>Assignment change<br>Moves<br>Moves change<br>Cancellations<br>Tonnage Revenue<br>Tonnage Revenue per Move<br>Gross Tonnage Moved                                                                                                                                                                                                                                                             | January<br>\$2,443,846<br>\$4,039<br>51<br>12.26<br>6+1<br>605<br>28<br>589<br>23<br>16<br>\$1,329,440<br>\$2,257<br>29,609,106                                                                                                                                                     | February<br>\$2,269,624<br>\$4,149<br>51<br>10.73<br>8 + 1<br>547<br>30<br>538<br>37<br>9<br>\$1,296,111<br>\$2,409<br>27,830,304                                                                                                           | 27,446,553<br>March<br>\$2,419,887<br>\$3,987<br>50<br>12.14<br>3 + 1<br>607<br>-32<br>591<br>-32<br>591<br>-32<br>16<br>\$1,345,308<br>\$2,276<br>29,667,076                                                                                                                                                                                                                                                                                                                                                                                                                                                                                                                                                                                                                                                                                                                                                                                                                                                                                                                                                                                                                                                                                                                                                                                                                                                                                                                                                                                                                                                                                                                                                                                                                                                                                                                                                                                | April<br>\$2,350,195<br>\$4,024<br>51<br>11.45<br>7 + 1<br>584<br>-36<br>573<br>-25<br>11<br>\$1,322,435<br>\$2,308<br>28,676,198                                                                                                                                                                                                                                                                                                                                                                       | -2.9%<br>Apr to<br>prev Apr<br>9.2%<br>15.9%<br>                                                                      | \$113,807,920<br>4 mo to date<br>\$9,483,552<br>\$16,200<br>11.64<br>2343<br>-10<br>2291<br>3<br>52<br>\$5,293,294<br>\$9,250<br>115,782,684                                                                                                                | -1.7%<br>to previous<br>year<br>8.4%<br>8.7%<br>-0.4%<br>-0.4%<br>0.1%<br>6.4%<br>12.9%<br>12.3%                                              |
| PSP 2016<br>Tariff Revenue-Trans<br>RPA-Revenue per Assign<br># of licensed pilots <u>w/o Pres</u><br>Average Assgn/pilot<br># pilots with < 6 jobs(+1=Pres)<br>Assignments<br>Assignment change<br>Moves<br>Moves change<br>Cancellations<br>Tonnage Revenue<br>Tonnage Revenue<br>Gross Tonnage Moved<br>PSP 2015<br>Tariff Revenue-Trans<br>RPA-Revenue per Assign                                                                                                                                                                                                        | January<br>\$2,443,846<br>\$4,039<br>51<br>12.26<br>6+1<br>605<br>28<br>589<br>23<br>16<br>\$1,329,440<br>\$2,257<br>29,609,106                                                                                                                                                     | February<br>\$2,269,624<br>\$4,149<br>51<br>10.73<br>8 + 1<br>547<br>30<br>538<br>37<br>9<br>\$1,296,111<br>\$2,409<br>27,830,304<br>February                                                                                               | 27,446,553<br>March<br>\$2,419,887<br>\$3,987<br>50<br>12.14<br>3 + 1<br>607<br>-32<br>591<br>-32<br>591<br>-32<br>16<br>\$1,345,308<br>\$2,276<br>29,667,076                                                                                                                                                                                                                                                                                                                                                                                                                                                                                                                                                                                                                                                                                                                                                                                                                                                                                                                                                                                                                                                                                                                                                                                                                                                                                                                                                                                                                                                                                                                                                                                                                                                                                                                                                                                | April<br>\$2,350,195<br>\$4,024<br>51<br>11.45<br>7 + 1<br>584<br>-36<br>573<br>-25<br>11<br>\$1,322,435<br>\$2,308<br>28,676,198                                                                                                                                                                                                                                                                                                                                                                       | -2.9%<br>Apr to<br>prev Apr<br>9.2%<br>15.9%<br>-5.8%<br>-4.2%<br>-0.5%<br>23.1%<br>28.4%<br>9.9%                     | \$113,807,920<br>4 mo to date<br>\$9,483,552<br>\$16,200<br>11.64<br>2343<br>-10<br>2291<br>3<br>52<br>\$5,293,294<br>\$9,250<br>115,782,684<br>4 mo to date                                                                                                | -1.7%<br>to previous<br>year<br>8.4%<br>8.7%<br>-0.4%<br>0.1%<br>6.4%<br>12.9%<br>12.9%<br>12.3%<br>7.8%                                      |
| PSP 2016<br>Tariff Revenue-Trans<br>RPA-Revenue per Assign<br># of licensed pilots <u>w/o Pres</u><br>Average Assgn/pilot<br># pilots with < 6 jobs(+1=Pres)<br>Assignments<br>Assignment change<br>Moves<br>Moves change<br>Cancellations<br>Tonnage Revenue<br>Tonnage Revenue<br>Gross Tonnage Moved<br>PSP 2015<br>Tariff Revenue-Trans                                                                                                                                                                                                                                  | January<br>\$2,443,846<br>\$4,039<br>51<br>12.26<br>6 + 1<br>605<br>28<br>589<br>23<br>16<br>\$1,329,440<br>\$2,257<br>29,609,106<br>January<br>\$2,202,588                                                                                                                         | February<br>\$2,269,624<br>\$4,149<br>51<br>10.73<br>8 + 1<br>547<br>30<br>538<br>37<br>9<br>\$1,296,111<br>\$2,409<br>27,830,304<br>February<br>\$2,024,841                                                                                | 27,446,553<br>March<br>\$2,419,887<br>\$3,987<br>50<br>12.14<br>3 + 1<br>607<br>-32<br>591<br>-32<br>591<br>-32<br>16<br>\$1,345,308<br>\$2,276<br>29,667,076<br>29,667,076                                                                                                                                                                                                                                                                                                                                                                                                                                                                                                                                                                                                                                                                                                                                                                                                                                                                                                                                                                                                                                                                                                                                                                                                                                                                                                                                                                                                                                                                                                                                                                                                                                                                                                                                                                  | April<br>\$2,350,195<br>\$4,024<br>51<br>11.45<br>7 + 1<br>584<br>-36<br>573<br>-25<br>11<br>\$1,322,435<br>\$2,308<br>28,676,198<br>April<br>\$2,153,086                                                                                                                                                                                                                                                                                                                                               | -2.9%<br>Apr to<br>prev Apr<br>9.2%<br>15.9%<br>-5.8%<br>-4.2%<br>-0.5%<br>23.1%<br>28.4%<br>9.9%                     | \$113,807,920<br>4 mo to date<br>\$9,483,552<br>\$16,200<br>11.64<br>2343<br>-10<br>2291<br>3<br>52<br>\$5,293,294<br>\$9,250<br>115,782,684<br>4 mo to date<br>\$8,745,611                                                                                 | -1.7% to previous year 8.4% 8.7% -0.4% 0.1% 6.4% 12.9% 12.3% 7.8% -9.7%                                                                       |
| PSP 2016<br>Tariff Revenue-Trans<br>RPA-Revenue per Assign<br># of licensed pilots <u>w/o Pres</u><br>Average Assgn/pilot<br># pilots with < 6 jobs(+1=Pres)<br>Assignments<br>Assignment change<br>Moves<br>Moves change<br>Cancellations<br>Tonnage Revenue<br>Tonnage Revenue<br>Gross Tonnage Moved<br>PSP 2015<br>Tariff Revenue-Trans<br>RPA-Revenue per Assign<br># of licensed pilots <u>w/o Pres</u><br>Average Assgn/pilot                                                                                                                                         | January<br>\$2,443,846<br>\$4,039<br>51<br>12.26<br>6+1<br>605<br>28<br>589<br>23<br>16<br>\$1,329,440<br>\$2,257<br>29,609,106<br>January<br>\$2,202,588<br>\$3,817<br>53<br>10.89                                                                                                 | February<br>\$2,269,624<br>\$4,149<br>51<br>10.73<br>8 + 1<br>547<br>30<br>538<br>37<br>9<br>\$1,296,111<br>\$2,409<br>27,830,304<br>February<br>\$2,024,841<br>\$3,917                                                                     | 27,446,553<br>March<br>\$2,419,887<br>\$3,987<br>50<br>12.14<br>3 + 1<br>607<br>-32<br>591<br>-32<br>591<br>-32<br>16<br>\$1,345,308<br>\$2,276<br>29,667,076<br>\$2,365,096<br>\$3,701                                                                                                                                                                                                                                                                                                                                                                                                                                                                                                                                                                                                                                                                                                                                                                                                                                                                                                                                                                                                                                                                                                                                                                                                                                                                                                                                                                                                                                                                                                                                                                                                                                                                                                                                                      | April<br>\$2,350,195<br>\$4,024<br>51<br>11.45<br>7 + 1<br>584<br>-36<br>573<br>-25<br>11<br>\$1,322,435<br>\$2,308<br>28,676,198<br>April<br>\$2,153,086<br>\$3,473                                                                                                                                                                                                                                                                                                                                    | -2.9%<br>Apr to<br>prev Apr<br>9.2%<br>15.9%<br>-5.8%<br>-4.2%<br>-0.5%<br>23.1%<br>28.4%<br>9.9%                     | \$113,807,920<br>4 mo to date<br>\$9,483,552<br>\$16,200<br>11.64<br>2343<br>-10<br>2291<br>3<br>52<br>\$5,293,294<br>\$9,250<br>115,782,684<br>4 mo to date<br>\$8,745,611                                                                                 | -1.7% to previous year 8.4% 8.7% -0.4% 0.1% 6.4% 12.9% 12.3% 7.8% -9.7%                                                                       |
| PSP 2016<br>Tariff Revenue-Trans<br>RPA-Revenue per Assign<br># of licensed pilots <u>w/o Pres</u><br>Average Assgn/pilot<br># pilots with < 6 jobs(+1=Pres)<br>Assignments<br>Assignment change<br>Moves<br>Moves change<br>Cancellations<br>Tonnage Revenue<br>Tonnage Revenue<br>Gross Tonnage Moved<br>PSP 2015<br>Tariff Revenue-Trans<br>RPA-Revenue per Assign<br># of licensed pilots <u>w/o Pres</u><br>Average Assgn/pilot<br># pilots with < 6 jobs(+1=Pres)                                                                                                      | January<br>\$2,443,846<br>\$4,039<br>51<br>12.26<br>6+1<br>605<br>28<br>589<br>23<br>16<br>\$1,329,440<br>\$2,257<br>29,609,106<br>January<br>\$2,202,588<br>\$3,817<br>53<br>10.89<br>7                                                                                            | February<br>\$2,269,624<br>\$4,149<br>51<br>10.73<br>8 + 1<br>547<br>30<br>538<br>37<br>9<br>\$1,296,111<br>\$2,409<br>27,830,304<br>February<br>\$2,024,841<br>\$3,917<br>53<br>9,75<br>9                                                  | 27,446,553<br>March<br>\$2,419,887<br>\$3,987<br>50<br>12.14<br>3 + 1<br>607<br>-32<br>591<br>-32<br>591<br>-32<br>591<br>-32<br>591<br>-32<br>591<br>-32<br>591<br>-32<br>591<br>-32<br>591<br>-32<br>591<br>-32<br>591<br>-32<br>591<br>-32<br>591<br>-32<br>591<br>-32<br>591<br>-32<br>591<br>-32<br>591<br>-32<br>591<br>-32<br>591<br>-32<br>591<br>-32<br>591<br>-32<br>591<br>-32<br>591<br>-32<br>591<br>-32<br>591<br>-32<br>591<br>-32<br>591<br>-32<br>591<br>-32<br>591<br>-32<br>591<br>-32<br>591<br>-32<br>591<br>-32<br>591<br>-32<br>591<br>-32<br>591<br>-32<br>591<br>-32<br>591<br>-32<br>591<br>-32<br>591<br>-32<br>591<br>-32<br>591<br>-32<br>591<br>-32<br>591<br>-32<br>591<br>-32<br>591<br>-32<br>591<br>-32<br>591<br>-32<br>591<br>-32<br>591<br>-32<br>591<br>-32<br>591<br>-32<br>591<br>-32<br>591<br>-32<br>591<br>-32<br>591<br>-32<br>591<br>-32<br>591<br>-32<br>591<br>-32<br>591<br>-32<br>591<br>-32<br>591<br>-32<br>591<br>-32<br>591<br>-32<br>591<br>-32<br>591<br>-32<br>591<br>-32<br>591<br>-32<br>591<br>-32<br>591<br>-32<br>591<br>-32<br>591<br>-32<br>591<br>-32<br>591<br>-32<br>591<br>-32<br>591<br>-32<br>591<br>-32<br>591<br>-32<br>591<br>-32<br>591<br>-32<br>591<br>-32<br>591<br>-32<br>591<br>-32<br>591<br>-32<br>591<br>-32<br>591<br>-32<br>591<br>-32<br>591<br>-32<br>591<br>-32<br>591<br>-32<br>591<br>-32<br>591<br>-32<br>591<br>-32<br>591<br>-32<br>591<br>-32<br>591<br>-32<br>591<br>-32<br>591<br>-32<br>591<br>-32<br>591<br>-32<br>591<br>-32<br>591<br>-32<br>591<br>-32<br>591<br>-32<br>591<br>-32<br>591<br>-32<br>591<br>-32<br>59<br>50<br>50<br>50<br>50<br>50<br>50<br>50<br>50<br>50<br>50<br>50<br>50<br>50                                                                                                                                                                                                                                        | April<br>\$2,350,195<br>\$4,024<br>51<br>11.45<br>7 + 1<br>584<br>-36<br>573<br>-25<br>11<br>\$1,322,435<br>\$2,308<br>28,676,198<br>April<br>\$2,153,086<br>\$3,473<br>52<br>11.92<br>2                                                                                                                                                                                                                                                                                                                | -2.9%<br>Apr to<br>prev Apr<br>9.2%<br>15.9%<br>-5.8%<br>-4.2%<br>-0.5%<br>23.1%<br>28.4%<br>9.9%                     | \$113,807,920<br>4 mo to date<br>\$9,483,552<br>\$16,200<br>11.64<br>2343<br>-10<br>2291<br>3<br>52<br>\$5,293,294<br>\$9,250<br>115,782,684<br>4 mo to date<br>\$8,745,611<br>\$14,908<br>11.21<br>22                                                      | -1.7% to previous year 8.4% 8.7% -0.4% 0.1% 6.4% 12.9% 12.3% 7.8% -9.7% -4.7%                                                                 |
| PSP 2016<br>Tariff Revenue-Trans<br>RPA-Revenue per Assign<br># of licensed pilots <u>w/o Pres</u><br>Average Assgn/pilot<br># pilots with < 6 jobs(+1=Pres)<br>Assignments<br>Assignment change<br>Moves<br>Moves change<br>Cancellations<br>Tonnage Revenue<br>Tonnage Revenue<br>Gross Tonnage Moved<br>PSP 2015<br>Tariff Revenue-Trans<br>RPA-Revenue per Assign<br># of licensed pilots <u>w/o Pres</u><br>Average Assgn/pilot<br># pilots with < 6 jobs(+1=Pres)<br>Assignments                                                                                       | January<br>\$2,443,846<br>\$4,039<br>51<br>12.26<br>6+1<br>605<br>28<br>589<br>23<br>16<br>\$1,329,440<br>\$2,257<br>29,609,106<br>January<br>\$2,202,588<br>\$3,817<br>53<br>10.89<br>7<br>577                                                                                     | February<br>\$2,269,624<br>\$4,149<br>51<br>10.73<br>8 + 1<br>547<br>30<br>538<br>37<br>9<br>\$1,296,111<br>\$2,409<br>27,830,304<br>February<br>\$2,024,841<br>\$3,917<br>53<br>9.75<br>9<br>517                                           | 27,446,553<br>March<br>\$2,419,887<br>\$3,987<br>50<br>12.14<br>3 + 1<br>607<br>-32<br>591<br>-32<br>591<br>-32<br>16<br>\$1,345,308<br>\$2,276<br>29,667,076<br>\$2,365,096<br>\$3,701<br>52<br>12.29<br>4<br>639                                                                                                                                                                                                                                                                                                                                                                                                                                                                                                                                                                                                                                                                                                                                                                                                                                                                                                                                                                                                                                                                                                                                                                                                                                                                                                                                                                                                                                                                                                                                                                                                                                                                                                                           | April<br>\$2,350,195<br>\$4,024<br>51<br>11.45<br>7 + 1<br>584<br>-36<br>573<br>-25<br>11<br>\$1,322,435<br>\$2,308<br>28,676,198<br>April<br>\$2,153,086<br>\$3,473<br>52<br>11.92<br>2<br>620                                                                                                                                                                                                                                                                                                         | -2.9%<br>Apr to<br>prev Apr<br>9.2%<br>15.9%<br>-5.8%<br>-4.2%<br>-0.5%<br>23.1%<br>28.4%<br>9.9%                     | \$113,807,920<br>4 mo to date<br>\$9,483,552<br>\$16,200<br>11.64<br>2343<br>-10<br>2291<br>3<br>52<br>\$5,293,294<br>\$9,250<br>115,782,684<br>4 mo to date<br>\$8,745,611<br>\$14,908<br>                                                                 | -1.7% to previous year 8.4% 8.7% -0.4% 0.1% 6.4% 12.9% 12.3% 7.8% -9.7%                                                                       |
| PSP 2016<br>Tariff Revenue-Trans<br>RPA-Revenue per Assign<br># of licensed pilots <u>w/o Pres</u><br>Average Assgn/pilot<br># pilots with < 6 jobs(+1=Pres)<br>Assignments<br>Assignment change<br>Moves<br>Moves change<br>Cancellations<br>Tonnage Revenue<br>Tonnage Revenue<br>Tonnage Revenue<br>Gross Tonnage Moved<br>PSP 2015<br>Tariff Revenue-Trans<br>RPA-Revenue per Assign<br># of licensed pilots <u>w/o Pres</u><br>Average Assgn/pilot<br># pilots with < 6 jobs(+1=Pres)<br>Assignments<br>Assignments<br>Assignment change                                | January<br>\$2,443,846<br>\$4,039<br>51<br>12.26<br>6+1<br>605<br>28<br>589<br>23<br>16<br>\$1,329,440<br>\$2,257<br>29,609,106<br>January<br>\$2,202,588<br>\$3,817<br>53<br>10.89<br>7<br>577<br>-62                                                                              | February<br>\$2,269,624<br>\$4,149<br>51<br>10.73<br>8 + 1<br>547<br>30<br>538<br>37<br>9<br>\$1,296,111<br>\$2,409<br>27,830,304<br>February<br>\$2,024,841<br>\$3,917<br>53<br>9.75<br>9<br>517<br>-66                                    | 27,446,553<br>March<br>\$2,419,887<br>\$3,987<br>50<br>12.14<br>3 + 1<br>607<br>-32<br>591<br>-32<br>591<br>-32<br>591<br>-32<br>591<br>-32<br>591<br>-32<br>591<br>-32<br>591<br>-32<br>591<br>-32<br>591<br>-32<br>591<br>-32<br>591<br>-32<br>591<br>-32<br>591<br>-32<br>591<br>-32<br>591<br>-32<br>591<br>-32<br>591<br>-32<br>591<br>-32<br>591<br>-32<br>591<br>-32<br>591<br>-32<br>591<br>-32<br>591<br>-32<br>591<br>-32<br>591<br>-32<br>591<br>-32<br>591<br>-32<br>591<br>-32<br>591<br>-32<br>591<br>-32<br>591<br>-32<br>591<br>-32<br>591<br>-32<br>591<br>-32<br>591<br>-32<br>591<br>-32<br>591<br>-32<br>591<br>-32<br>591<br>-32<br>591<br>-32<br>591<br>-32<br>591<br>-32<br>591<br>-32<br>591<br>-32<br>591<br>-32<br>591<br>-32<br>591<br>-32<br>591<br>-32<br>591<br>-32<br>591<br>-32<br>591<br>-32<br>591<br>-32<br>591<br>-32<br>591<br>-32<br>591<br>-32<br>591<br>-32<br>591<br>-32<br>591<br>-32<br>591<br>-32<br>591<br>-32<br>591<br>-32<br>591<br>-32<br>591<br>-32<br>591<br>-32<br>591<br>-32<br>591<br>-32<br>591<br>-32<br>591<br>-32<br>591<br>-32<br>591<br>-32<br>591<br>-32<br>591<br>-32<br>591<br>-32<br>591<br>-32<br>591<br>-32<br>591<br>-32<br>591<br>-32<br>591<br>-32<br>591<br>-32<br>591<br>-32<br>591<br>-32<br>591<br>-32<br>591<br>-32<br>591<br>-32<br>591<br>-32<br>591<br>-32<br>591<br>-32<br>591<br>-32<br>591<br>-32<br>591<br>-32<br>591<br>-32<br>591<br>-32<br>591<br>-32<br>591<br>-32<br>591<br>-32<br>591<br>-32<br>591<br>-32<br>591<br>-32<br>591<br>-32<br>591<br>-32<br>591<br>-32<br>591<br>-32<br>591<br>-32<br>591<br>-32<br>59<br>-32<br>591<br>-32<br>591<br>-32<br>591<br>-32<br>59<br>-32<br>591<br>-32<br>59<br>-32<br>59<br>-32<br>59<br>-32<br>59<br>-32<br>59<br>-32<br>59<br>-32<br>59<br>-32<br>59<br>-32<br>59<br>-32<br>59<br>-32<br>59<br>-32<br>59<br>-32<br>59<br>-32<br>50<br>50<br>50<br>50<br>50<br>50<br>50<br>50<br>50<br>50<br>50<br>50<br>50 | April<br>\$2,350,195<br>\$4,024<br>51<br>11.45<br>7 + 1<br>584<br>-36<br>573<br>-25<br>11<br>\$1,322,435<br>\$2,308<br>28,676,198<br>\$2,153,086<br>\$3,473<br>52<br>11.92<br>2<br>620<br>-10                                                                                                                                                                                                                                                                                                           | -2.9%<br>Apr to<br>prev Apr<br>9.2%<br>15.9%<br>-5.8%<br>-4.2%<br>-0.5%<br>23.1%<br>28.4%<br>9.9%<br>-12.6%<br>-11.2% | \$113,807,920<br>4 mo to date<br>\$9,483,552<br>\$16,200<br>11.64<br>2343<br>-10<br>2291<br>3<br>52<br>\$5,293,294<br>\$9,250<br>115,782,684<br>4 mo to date<br>\$8,745,611<br>\$14,908<br>11.21<br>22<br>2353<br>-122                                      | -1.7% to previous year 8.4% 8.7% -0.4% 0.1% 6.4% 12.9% 12.9% 12.3% 7.8% -9.7% -4.7% -4.9%                                                     |
| PSP 2016<br>Tariff Revenue-Trans<br>RPA-Revenue per Assign<br># of licensed pilots <u>w/o Pres</u><br>Average Assgn/pilot<br># pilots with < 6 jobs(+1=Pres)<br>Assignments<br>Assignment change<br>Moves<br>Moves change<br>Cancellations<br>Tonnage Revenue<br>Tonnage Revenue<br>Gross Tonnage Moved<br>PSP 2015<br>Tariff Revenue-Trans<br>RPA-Revenue per Assign<br># of licensed pilots <u>w/o Pres</u><br>Average Assgn/pilot<br># pilots with < 6 jobs(+1=Pres)<br>Assignments<br>Assignment change<br>Moves                                                         | January<br>\$2,443,846<br>\$4,039<br>51<br>12.26<br>6+1<br>605<br>28<br>589<br>23<br>16<br>\$1,329,440<br>\$2,257<br>29,609,106<br>January<br>\$2,202,588<br>\$3,817<br>53<br>10.89<br>7<br>577<br>-62<br>566                                                                       | February<br>\$2,269,624<br>\$4,149<br>51<br>10.73<br>8 + 1<br>547<br>30<br>538<br>37<br>9<br>\$1,296,111<br>\$2,409<br>27,830,304<br>February<br>\$2,024,841<br>\$3,917<br>53<br>9.75<br>9<br>517<br>-66<br>501                             | 27,446,553<br>March<br>\$2,419,887<br>\$3,987<br>50<br>12.14<br>3 + 1<br>607<br>-32<br>591<br>-32<br>591<br>-32<br>16<br>\$1,345,308<br>\$2,276<br>29,667,076<br>\$2,365,096<br>\$3,701<br>52<br>12.29<br>4<br>639<br>16<br>639<br>16<br>623                                                                                                                                                                                                                                                                                                                                                                                                                                                                                                                                                                                                                                                                                                                                                                                                                                                                                                                                                                                                                                                                                                                                                                                                                                                                                                                                                                                                                                                                                                                                                                                                                                                                                                 | April<br>\$2,350,195<br>\$4,024<br>51<br>11.45<br>7 + 1<br>584<br>-36<br>573<br>-25<br>11<br>\$1,322,435<br>\$2,308<br>28,676,198<br>\$2,153,086<br>\$3,473<br>52<br>11.92<br>2<br>620<br>-10<br>598                                                                                                                                                                                                                                                                                                    | -2.9%<br>Apr to<br>prev Apr<br>9.2%<br>15.9%<br>-5.8%<br>-4.2%<br>-0.5%<br>23.1%<br>28.4%<br>9.9%                     | \$113,807,920<br>4 mo to date<br>\$9,483,552<br>\$16,200<br>11.64<br>2343<br>-10<br>2291<br>3<br>52<br>\$5,293,294<br>\$9,250<br>115,782,684<br>4 mo to date<br>\$8,745,611<br>\$14,908<br>11.21<br>22<br>2353<br>-122<br>2288                              | -1.7% to previous year 8.4% 8.7% -0.4% 0.1% 6.4% 12.9% 12.3% 7.8% -9.7% -4.7%                                                                 |
| PSP 2016<br>Tariff Revenue-Trans<br>RPA-Revenue per Assign<br># of licensed pilots <u>w/o Pres</u><br>Average Assgn/pilot<br># pilots with < 6 jobs(+1=Pres)<br>Assignments<br>Assignment change<br>Moves<br>Moves change<br>Cancellations<br>Tonnage Revenue<br>Tonnage Revenue<br>Gross Tonnage Moved<br>PSP 2015<br>Tariff Revenue-Trans<br>RPA-Revenue per Assign<br># of licensed pilots <u>w/o Pres</u><br>Average Assgn/pilot<br># pilots with < 6 jobs(+1=Pres)<br>Assignments<br>Assignment change<br>Moves<br>Moves change                                         | January<br>\$2,443,846<br>\$4,039<br>51<br>12.26<br>6+1<br>605<br>28<br>589<br>23<br>16<br>\$1,329,440<br>\$2,257<br>29,609,106<br>January<br>\$2,202,588<br>\$3,817<br>53<br>10.89<br>7<br>577<br>-62<br>566<br>-65                                                                | February<br>\$2,269,624<br>\$4,149<br>51<br>10.73<br>8 + 1<br>547<br>30<br>538<br>37<br>9<br>\$1,296,111<br>\$2,409<br>27,830,304<br>February<br>\$2,024,841<br>\$3,917<br>53<br>9.75<br>9<br>517<br>-66<br>501<br>-71                      | 27,446,553<br>March<br>\$2,419,887<br>\$3,987<br>50<br>12.14<br>3 + 1<br>607<br>-32<br>591<br>-32<br>591<br>-32<br>591<br>-32<br>591<br>-32<br>591<br>-32<br>591<br>-32<br>591<br>-32<br>591<br>-32<br>591<br>-32<br>591<br>-32<br>591<br>-32<br>591<br>-32<br>591<br>-32<br>591<br>-32<br>591<br>-32<br>591<br>-32<br>591<br>-32<br>591<br>-32<br>591<br>-32<br>591<br>-32<br>591<br>-32<br>591<br>-32<br>591<br>-32<br>591<br>-32<br>591<br>-32<br>591<br>-32<br>591<br>-32<br>591<br>-32<br>591<br>-32<br>591<br>-32<br>591<br>-32<br>591<br>-32<br>591<br>-32<br>591<br>-32<br>591<br>-32<br>591<br>-32<br>591<br>-32<br>591<br>-32<br>591<br>-32<br>591<br>-32<br>591<br>-32<br>591<br>-32<br>591<br>-32<br>591<br>-32<br>591<br>-32<br>591<br>-32<br>591<br>-32<br>591<br>-32<br>591<br>-32<br>591<br>-32<br>591<br>-32<br>591<br>-32<br>591<br>-32<br>591<br>-32<br>591<br>-32<br>591<br>-32<br>591<br>-32<br>591<br>-32<br>591<br>-32<br>591<br>-32<br>591<br>-32<br>591<br>-32<br>591<br>-32<br>591<br>-32<br>591<br>-32<br>591<br>-32<br>591<br>-32<br>591<br>-32<br>591<br>-32<br>591<br>-32<br>591<br>-32<br>591<br>-32<br>591<br>-32<br>591<br>-32<br>591<br>-32<br>591<br>-32<br>591<br>-32<br>591<br>-32<br>591<br>-32<br>591<br>-32<br>591<br>-32<br>591<br>-32<br>591<br>-32<br>591<br>-32<br>591<br>-32<br>591<br>-32<br>591<br>-32<br>591<br>-32<br>591<br>-32<br>591<br>-32<br>591<br>-32<br>591<br>-32<br>591<br>-32<br>591<br>-32<br>591<br>-32<br>591<br>-32<br>591<br>-32<br>591<br>-32<br>59<br>-32<br>591<br>-32<br>59<br>-32<br>59<br>-32<br>59<br>-32<br>59<br>-32<br>59<br>-32<br>59<br>-32<br>50<br>50<br>50<br>50<br>50<br>50<br>50<br>50<br>50<br>50<br>50<br>50<br>50                                                                                                                                                                                                                                       | April<br>\$2,350,195<br>\$4,024<br>51<br>11.45<br>7 + 1<br>584<br>-36<br>573<br>-25<br>11<br>\$1,322,435<br>\$2,308<br>28,676,198<br>\$2,153,086<br>\$3,473<br>52<br>11.92<br>2<br>620<br>-10<br>598<br>-23                                                                                                                                                                                                                                                                                             | -2.9%<br>Apr to<br>prev Apr<br>9.2%<br>15.9%<br>-5.8%<br>-4.2%<br>-0.5%<br>23.1%<br>28.4%<br>9.9%<br>-12.6%<br>-11.2% | \$113,807,920<br>4 mo to date<br>\$9,483,552<br>\$16,200<br>11.64<br>2343<br>-10<br>2291<br>3<br>52<br>\$5,293,294<br>\$9,250<br>115,782,684<br>4 mo to date<br>\$8,745,611<br>\$14,908<br>11.21<br>22<br>2353<br>-122<br>2288<br>-153                      | -1.7% to previous year 8.4% 8.7% -0.4% 0.1% 6.4% 12.9% 12.3% 7.8% -9.7% -4.7% -4.9%                                                           |
| PSP 2016<br>Tariff Revenue-Trans<br>RPA-Revenue per Assign<br># of licensed pilots <u>w/o Pres</u><br>Average Assgn/pilot<br># pilots with < 6 jobs(+1=Pres)<br>Assignment change<br>Moves<br>Moves change<br>Cancellations<br>Tonnage Revenue<br>Tonnage Revenue per Move<br>Gross Tonnage Moved<br>PSP 2015<br>Tariff Revenue-Trans<br>RPA-Revenue per Assign<br># of licensed pilots <u>w/o Pres</u><br>Average Assgn/pilot<br># pilots with < 6 jobs(+1=Pres)<br>Assignment change<br>Moves<br>Moves change<br>Moves<br>Moves change                                     | January<br>\$2,443,846<br>\$4,039<br>51<br>12.26<br>6+1<br>605<br>28<br>589<br>23<br>16<br>\$1,329,440<br>\$2,257<br>29,609,106<br>January<br>\$2,202,588<br>\$3,817<br>53<br>10.89<br>7<br>577<br>-62<br>566                                                                       | February<br>\$2,269,624<br>\$4,149<br>51<br>10.73<br>8 + 1<br>547<br>30<br>538<br>37<br>9<br>\$1,296,111<br>\$2,409<br>27,830,304<br>February<br>\$2,024,841<br>\$3,917<br>53<br>9.75<br>9<br>517<br>-66<br>501                             | 27,446,553<br>March<br>\$2,419,887<br>\$3,987<br>50<br>12.14<br>3 + 1<br>607<br>-32<br>591<br>-32<br>591<br>-32<br>16<br>\$1,345,308<br>\$2,276<br>29,667,076<br>\$2,365,096<br>\$3,701<br>52<br>12.29<br>4<br>639<br>16<br>639<br>16<br>623                                                                                                                                                                                                                                                                                                                                                                                                                                                                                                                                                                                                                                                                                                                                                                                                                                                                                                                                                                                                                                                                                                                                                                                                                                                                                                                                                                                                                                                                                                                                                                                                                                                                                                 | April<br>\$2,350,195<br>\$4,024<br>51<br>11.45<br>7 + 1<br>584<br>-36<br>573<br>-25<br>11<br>\$1,322,435<br>\$2,308<br>28,676,198<br>\$2,153,086<br>\$3,473<br>52<br>11.92<br>2<br>620<br>-10<br>598                                                                                                                                                                                                                                                                                                    | -2.9%<br>Apr to<br>prev Apr<br>9.2%<br>15.9%<br>-4.2%<br>-0.5%<br>-3.7%<br>-11.2%                                     | \$113,807,920<br>4 mo to date<br>\$9,483,552<br>\$16,200<br>11.64<br>2343<br>-10<br>2291<br>3<br>52<br>\$5,293,294<br>\$9,250<br>115,782,684<br>4 mo to date<br>\$8,745,611<br>\$14,908<br>11.21<br>22<br>2353<br>-122<br>2288                              | -1.7% to previous year 8.4% 8.7% -0.4% 0.1% 6.4% 12.9% 12.3% 7.8% -9.7% -4.7% -4.9%                                                           |
| PSP 2016<br>Tariff Revenue-Trans<br>RPA-Revenue per Assign<br># of licensed pilots w/o Pres<br>Average Assgn/pilot<br># pilots with < 6 jobs(+1=Pres)<br>Assignment change<br>Moves<br>Moves change<br>Cancellations<br>Tonnage Revenue<br>Tonnage Revenue per Move<br>Gross Tonnage Moved<br>PSP 2015<br>Tariff Revenue-Trans<br>RPA-Revenue per Assign<br># of licensed pilots w/o Pres<br>Average Assgn/pilot<br># pílots with < 6 jobs(+1=Pres)<br>Assignment change<br>Moves<br>Moves change<br>Moves<br>Moves change<br>Moves<br>Moves change<br>Moves<br>Moves change | January<br>\$2,443,846<br>\$4,039<br>51<br>12.26<br>6 + 1<br>605<br>28<br>589<br>23<br>16<br>\$1,329,440<br>\$2,257<br>29,609,106<br>\$1,329,440<br>\$2,257<br>29,609,106<br>January<br>\$2,202,588<br>\$3,817<br>53<br>10.89<br>7<br>577<br>-62<br>566<br>-65<br>11<br>\$1,216,397 | February<br>\$2,269,624<br>\$4,149<br>51<br>10.73<br>8 + 1<br>547<br>30<br>538<br>37<br>9<br>\$1,296,111<br>\$2,409<br>27,830,304<br>February<br>\$2,024,841<br>\$3,917<br>53<br>9.75<br>9<br>517<br>-66<br>501<br>-71<br>16<br>\$1,132,850 | 27,446,553<br>March<br>\$2,419,887<br>\$3,987<br>50<br>12.14<br>3 + 1<br>607<br>-32<br>591<br>-32<br>591<br>-32<br>16<br>\$1,345,308<br>\$2,276<br>29,667,076<br>\$2,365,096<br>\$3,701<br>52<br>12.29<br>4<br>\$2,365,096<br>\$3,701<br>52<br>12.29<br>4<br>6<br>39<br>16<br>623<br>6<br>6<br>16<br>\$1,263,220                                                                                                                                                                                                                                                                                                                                                                                                                                                                                                                                                                                                                                                                                                                                                                                                                                                                                                                                                                                                                                                                                                                                                                                                                                                                                                                                                                                                                                                                                                                                                                                                                             | April<br>\$2,350,195<br>\$4,024<br>51<br>11.45<br>7 + 1<br>584<br>-36<br>573<br>-25<br>11<br>\$1,322,435<br>\$2,308<br>28,676,198<br>28,676,198<br>28,676,198<br>28,676,198<br>28,676,198<br>28,676,198<br>28,676,198<br>28,676,198<br>28,676,198<br>28,676,198<br>28,676,198<br>28,676,198<br>28,676,198<br>28,676,198<br>28,676,198<br>28,676,198<br>28,676,198<br>28,676,198<br>28,676,198<br>28,676,198<br>28,676,198<br>20<br>20<br>20<br>20<br>20<br>20<br>20<br>20<br>20<br>20<br>20<br>20<br>20 | -2.9%<br>Apr to<br>prev Apr<br>9.2%<br>15.9%<br>                                                                      | \$113,807,920<br>4 mo to date<br>\$9,483,552<br>\$16,200<br>11.64<br>2343<br>-10<br>2291<br>3<br>52<br>\$5,293,294<br>\$9,250<br>115,782,684<br>4 mo to date<br>\$8,745,611<br>\$14,908<br>11.21<br>22<br>2353<br>-122<br>2288<br>-153<br>65<br>\$4,687,052 | -1.7%<br>to previous<br>year<br>8.4%<br>8.7%<br>0.1%<br>6.4%<br>12.9%<br>12.3%<br>7.8%<br>-9.7%<br>-4.7%<br>-4.7%<br>-4.9%<br>-6.3%<br>-16.7% |
| PSP 2016<br>Tariff Revenue-Trans<br>RPA-Revenue per Assign<br># of licensed pilots <u>w/o Pres</u><br>Average Assgn/pilot<br># pilots with < 6 jobs(+1=Pres)<br>Assignment change<br>Moves<br>Moves change<br>Cancellations<br>Tonnage Revenue<br>Tonnage Revenue per Move<br>Gross Tonnage Moved<br>PSP 2015<br>Tariff Revenue-Trans<br>RPA-Revenue per Assign<br># of licensed pilots <u>w/o Pres</u><br>Average Assgn/pilot<br># pilots with < 6 jobs(+1=Pres)<br>Assignment change<br>Moves<br>Moves change<br>Moves<br>Moves change                                     | January<br>\$2,443,846<br>\$4,039<br>51<br>12.26<br>6+1<br>605<br>28<br>589<br>23<br>16<br>\$1,329,440<br>\$2,257<br>29,609,106<br>\$1,329,440<br>\$2,257<br>29,609,106<br>January<br>\$2,202,588<br>\$3,817<br>53<br>10.89<br>7<br>577<br>-62<br>566<br>-65<br>11                  | February<br>\$2,269,624<br>\$4,149<br>51<br>10.73<br>8 + 1<br>547<br>30<br>538<br>37<br>9<br>\$1,296,111<br>\$2,409<br>27,830,304<br>February<br>\$2,024,841<br>\$3,917<br>53<br>9.75<br>9<br>517<br>-66<br>501<br>-71<br>16                | 27,446,553<br>March<br>\$2,419,887<br>\$3,987<br>50<br>12.14<br>3 + 1<br>607<br>-32<br>591<br>-32<br>591<br>-32<br>16<br>\$1,345,308<br>\$2,276<br>29,667,076<br>\$2,365,096<br>\$3,701<br>52<br>12.29<br>4<br>\$2,365,096<br>\$3,701<br>52<br>12.29<br>4<br>639<br>16<br>623<br>6<br>6<br>16                                                                                                                                                                                                                                                                                                                                                                                                                                                                                                                                                                                                                                                                                                                                                                                                                                                                                                                                                                                                                                                                                                                                                                                                                                                                                                                                                                                                                                                                                                                                                                                                                                                | April<br>\$2,350,195<br>\$4,024<br>51<br>11.45<br>7 + 1<br>584<br>-36<br>573<br>-25<br>11<br>\$1,322,435<br>\$2,308<br>28,676,198<br>28,676,198<br>\$2,153,086<br>\$3,473<br>52<br>11.92<br>2<br>620<br>-10<br>598<br>-23<br>22                                                                                                                                                                                                                                                                         | -2.9%<br>Apr to<br>prev Apr<br>9.2%<br>15.9%<br>-4.2%<br>-0.5%<br>-3.7%<br>-11.2%                                     | \$113,807,920<br>4 mo to date<br>\$9,483,552<br>\$16,200<br>11.64<br>2343<br>-10<br>2291<br>3<br>52<br>\$5,293,294<br>\$9,250<br>115,782,684<br>4 mo to date<br>\$8,745,611<br>\$14,908<br>11.21<br>22<br>2353<br>-122<br>2288<br>-153<br>65<br>0           | -1.7%<br>to previous<br>year<br>8.4%<br>8.7%<br>-0.4%<br>0.1%<br>6.4%<br>12.9%<br>12.3%<br>7.8%<br>-9.7%<br>-4.7%<br>-4.7%<br>-6.3%<br>       |