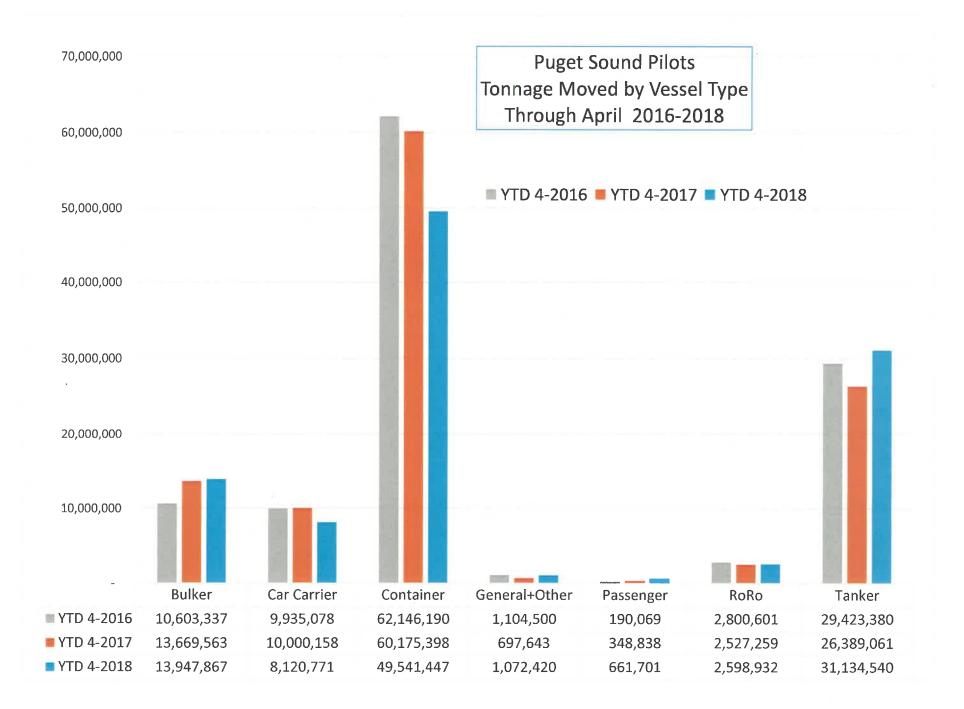

#### Selected Comparatives Summary

٦

٦

|                                                                                                                                                                                                                                                                                                                                                                                                                                                                                                                                                                              |                                                                                                                                                                                                                                                                                     |                                                                                                                                                                                                                                             |                                                                                                                                                                                                                                                                                                                                                                                                                                                                                                                                                                                                                                                                                                                                                                                                                                                                                                                                                                                                                                                                                                                                                                                                                                                                                                                                                                                                                                                                                                                                                                                                                                                                                                                                                                                                                                                                                                                                              |                                                                                                                                                                                                                                                                                                                                                                                                                                                                                                         | Apr to<br>prev                                                                                                        |                                                                                                                                                                                                                                                             | compared<br>to previous                                                                                                                       |
|------------------------------------------------------------------------------------------------------------------------------------------------------------------------------------------------------------------------------------------------------------------------------------------------------------------------------------------------------------------------------------------------------------------------------------------------------------------------------------------------------------------------------------------------------------------------------|-------------------------------------------------------------------------------------------------------------------------------------------------------------------------------------------------------------------------------------------------------------------------------------|---------------------------------------------------------------------------------------------------------------------------------------------------------------------------------------------------------------------------------------------|----------------------------------------------------------------------------------------------------------------------------------------------------------------------------------------------------------------------------------------------------------------------------------------------------------------------------------------------------------------------------------------------------------------------------------------------------------------------------------------------------------------------------------------------------------------------------------------------------------------------------------------------------------------------------------------------------------------------------------------------------------------------------------------------------------------------------------------------------------------------------------------------------------------------------------------------------------------------------------------------------------------------------------------------------------------------------------------------------------------------------------------------------------------------------------------------------------------------------------------------------------------------------------------------------------------------------------------------------------------------------------------------------------------------------------------------------------------------------------------------------------------------------------------------------------------------------------------------------------------------------------------------------------------------------------------------------------------------------------------------------------------------------------------------------------------------------------------------------------------------------------------------------------------------------------------------|---------------------------------------------------------------------------------------------------------------------------------------------------------------------------------------------------------------------------------------------------------------------------------------------------------------------------------------------------------------------------------------------------------------------------------------------------------------------------------------------------------|-----------------------------------------------------------------------------------------------------------------------|-------------------------------------------------------------------------------------------------------------------------------------------------------------------------------------------------------------------------------------------------------------|-----------------------------------------------------------------------------------------------------------------------------------------------|
| PSP 2018                                                                                                                                                                                                                                                                                                                                                                                                                                                                                                                                                                     | January                                                                                                                                                                                                                                                                             | February                                                                                                                                                                                                                                    | March                                                                                                                                                                                                                                                                                                                                                                                                                                                                                                                                                                                                                                                                                                                                                                                                                                                                                                                                                                                                                                                                                                                                                                                                                                                                                                                                                                                                                                                                                                                                                                                                                                                                                                                                                                                                                                                                                                                                        | April                                                                                                                                                                                                                                                                                                                                                                                                                                                                                                   | Apr                                                                                                                   | 4 mo to date                                                                                                                                                                                                                                                | year                                                                                                                                          |
| Tariff Revenue-Trans                                                                                                                                                                                                                                                                                                                                                                                                                                                                                                                                                         | \$2,371,509                                                                                                                                                                                                                                                                         | \$2,279,245                                                                                                                                                                                                                                 | \$2,357,526                                                                                                                                                                                                                                                                                                                                                                                                                                                                                                                                                                                                                                                                                                                                                                                                                                                                                                                                                                                                                                                                                                                                                                                                                                                                                                                                                                                                                                                                                                                                                                                                                                                                                                                                                                                                                                                                                                                                  | \$2,197,452                                                                                                                                                                                                                                                                                                                                                                                                                                                                                             | -5.1%                                                                                                                 | \$9,205,732                                                                                                                                                                                                                                                 | -0.6%                                                                                                                                         |
| RPA-Revenue per Assign                                                                                                                                                                                                                                                                                                                                                                                                                                                                                                                                                       | \$3,939                                                                                                                                                                                                                                                                             | \$4,099                                                                                                                                                                                                                                     | \$4,044                                                                                                                                                                                                                                                                                                                                                                                                                                                                                                                                                                                                                                                                                                                                                                                                                                                                                                                                                                                                                                                                                                                                                                                                                                                                                                                                                                                                                                                                                                                                                                                                                                                                                                                                                                                                                                                                                                                                      | \$4,123                                                                                                                                                                                                                                                                                                                                                                                                                                                                                                 | 0.6%                                                                                                                  | \$4,049                                                                                                                                                                                                                                                     | -0.7%                                                                                                                                         |
| # of licensed pilots <u>w/o Pres</u>                                                                                                                                                                                                                                                                                                                                                                                                                                                                                                                                         | 50                                                                                                                                                                                                                                                                                  | 50                                                                                                                                                                                                                                          | 50                                                                                                                                                                                                                                                                                                                                                                                                                                                                                                                                                                                                                                                                                                                                                                                                                                                                                                                                                                                                                                                                                                                                                                                                                                                                                                                                                                                                                                                                                                                                                                                                                                                                                                                                                                                                                                                                                                                                           | 50                                                                                                                                                                                                                                                                                                                                                                                                                                                                                                      |                                                                                                                       | 50                                                                                                                                                                                                                                                          |                                                                                                                                               |
| Average Assgn/pilot on rotation                                                                                                                                                                                                                                                                                                                                                                                                                                                                                                                                              | 12.30                                                                                                                                                                                                                                                                               | 11.35                                                                                                                                                                                                                                       | 11.90                                                                                                                                                                                                                                                                                                                                                                                                                                                                                                                                                                                                                                                                                                                                                                                                                                                                                                                                                                                                                                                                                                                                                                                                                                                                                                                                                                                                                                                                                                                                                                                                                                                                                                                                                                                                                                                                                                                                        | 10.88                                                                                                                                                                                                                                                                                                                                                                                                                                                                                                   |                                                                                                                       | 11.61                                                                                                                                                                                                                                                       |                                                                                                                                               |
| # pilots with < 6 jobs (+1=Pres)                                                                                                                                                                                                                                                                                                                                                                                                                                                                                                                                             | 3+1                                                                                                                                                                                                                                                                                 | 2+1                                                                                                                                                                                                                                         | 5+1                                                                                                                                                                                                                                                                                                                                                                                                                                                                                                                                                                                                                                                                                                                                                                                                                                                                                                                                                                                                                                                                                                                                                                                                                                                                                                                                                                                                                                                                                                                                                                                                                                                                                                                                                                                                                                                                                                                                          | 8+1                                                                                                                                                                                                                                                                                                                                                                                                                                                                                                     |                                                                                                                       |                                                                                                                                                                                                                                                             |                                                                                                                                               |
| Assignments<br>Assignment change                                                                                                                                                                                                                                                                                                                                                                                                                                                                                                                                             | 602                                                                                                                                                                                                                                                                                 | 556                                                                                                                                                                                                                                         | 583                                                                                                                                                                                                                                                                                                                                                                                                                                                                                                                                                                                                                                                                                                                                                                                                                                                                                                                                                                                                                                                                                                                                                                                                                                                                                                                                                                                                                                                                                                                                                                                                                                                                                                                                                                                                                                                                                                                                          | 533                                                                                                                                                                                                                                                                                                                                                                                                                                                                                                     | -5.7%<br>68.4%                                                                                                        | 2274                                                                                                                                                                                                                                                        | 0.2%                                                                                                                                          |
| Assignment change<br>Moves                                                                                                                                                                                                                                                                                                                                                                                                                                                                                                                                                   | -4<br>579                                                                                                                                                                                                                                                                           | 27<br>542                                                                                                                                                                                                                                   | 13<br>563                                                                                                                                                                                                                                                                                                                                                                                                                                                                                                                                                                                                                                                                                                                                                                                                                                                                                                                                                                                                                                                                                                                                                                                                                                                                                                                                                                                                                                                                                                                                                                                                                                                                                                                                                                                                                                                                                                                                    | -32<br>525                                                                                                                                                                                                                                                                                                                                                                                                                                                                                              | -4.5%                                                                                                                 | 4<br>2209                                                                                                                                                                                                                                                   | -0.1%                                                                                                                                         |
| Moves change                                                                                                                                                                                                                                                                                                                                                                                                                                                                                                                                                                 | -15                                                                                                                                                                                                                                                                                 | 22                                                                                                                                                                                                                                          | 15                                                                                                                                                                                                                                                                                                                                                                                                                                                                                                                                                                                                                                                                                                                                                                                                                                                                                                                                                                                                                                                                                                                                                                                                                                                                                                                                                                                                                                                                                                                                                                                                                                                                                                                                                                                                                                                                                                                                           | -25                                                                                                                                                                                                                                                                                                                                                                                                                                                                                                     | 8.7%                                                                                                                  | -3                                                                                                                                                                                                                                                          | -0.1%                                                                                                                                         |
| Cancellations                                                                                                                                                                                                                                                                                                                                                                                                                                                                                                                                                                | 23                                                                                                                                                                                                                                                                                  | 14                                                                                                                                                                                                                                          | 20                                                                                                                                                                                                                                                                                                                                                                                                                                                                                                                                                                                                                                                                                                                                                                                                                                                                                                                                                                                                                                                                                                                                                                                                                                                                                                                                                                                                                                                                                                                                                                                                                                                                                                                                                                                                                                                                                                                                           | 8                                                                                                                                                                                                                                                                                                                                                                                                                                                                                                       | -46.7%                                                                                                                | 65                                                                                                                                                                                                                                                          | 12.1%                                                                                                                                         |
| Tonnage Revenue                                                                                                                                                                                                                                                                                                                                                                                                                                                                                                                                                              | \$1,364,136                                                                                                                                                                                                                                                                         | \$1,306,390                                                                                                                                                                                                                                 | \$1,350,510                                                                                                                                                                                                                                                                                                                                                                                                                                                                                                                                                                                                                                                                                                                                                                                                                                                                                                                                                                                                                                                                                                                                                                                                                                                                                                                                                                                                                                                                                                                                                                                                                                                                                                                                                                                                                                                                                                                                  | \$1,278,904                                                                                                                                                                                                                                                                                                                                                                                                                                                                                             | -2.0%                                                                                                                 | \$5,299,940                                                                                                                                                                                                                                                 | 0.4%                                                                                                                                          |
| Tonnage Revenue per Move                                                                                                                                                                                                                                                                                                                                                                                                                                                                                                                                                     | \$2,356                                                                                                                                                                                                                                                                             | \$1,506,590                                                                                                                                                                                                                                 | \$1,350,510                                                                                                                                                                                                                                                                                                                                                                                                                                                                                                                                                                                                                                                                                                                                                                                                                                                                                                                                                                                                                                                                                                                                                                                                                                                                                                                                                                                                                                                                                                                                                                                                                                                                                                                                                                                                                                                                                                                                  | \$1,278,904                                                                                                                                                                                                                                                                                                                                                                                                                                                                                             | 2.7%                                                                                                                  | \$2,399                                                                                                                                                                                                                                                     | 0.4%                                                                                                                                          |
| Gross Tonnage Moved                                                                                                                                                                                                                                                                                                                                                                                                                                                                                                                                                          | 27,962,363                                                                                                                                                                                                                                                                          | 26,106,585                                                                                                                                                                                                                                  | 27,303,886                                                                                                                                                                                                                                                                                                                                                                                                                                                                                                                                                                                                                                                                                                                                                                                                                                                                                                                                                                                                                                                                                                                                                                                                                                                                                                                                                                                                                                                                                                                                                                                                                                                                                                                                                                                                                                                                                                                                   | 25,704,844                                                                                                                                                                                                                                                                                                                                                                                                                                                                                              | -7.6%                                                                                                                 | \$107,077,678                                                                                                                                                                                                                                               | -5.9%                                                                                                                                         |
|                                                                                                                                                                                                                                                                                                                                                                                                                                                                                                                                                                              |                                                                                                                                                                                                                                                                                     |                                                                                                                                                                                                                                             |                                                                                                                                                                                                                                                                                                                                                                                                                                                                                                                                                                                                                                                                                                                                                                                                                                                                                                                                                                                                                                                                                                                                                                                                                                                                                                                                                                                                                                                                                                                                                                                                                                                                                                                                                                                                                                                                                                                                              |                                                                                                                                                                                                                                                                                                                                                                                                                                                                                                         |                                                                                                                       | <i><i>q</i>===,e==,e==</i>                                                                                                                                                                                                                                  | 0.070                                                                                                                                         |
| PSP 2017                                                                                                                                                                                                                                                                                                                                                                                                                                                                                                                                                                     | January                                                                                                                                                                                                                                                                             | February                                                                                                                                                                                                                                    | March                                                                                                                                                                                                                                                                                                                                                                                                                                                                                                                                                                                                                                                                                                                                                                                                                                                                                                                                                                                                                                                                                                                                                                                                                                                                                                                                                                                                                                                                                                                                                                                                                                                                                                                                                                                                                                                                                                                                        | April                                                                                                                                                                                                                                                                                                                                                                                                                                                                                                   | Apr to<br>prev<br>Apr                                                                                                 | 4 mo to date                                                                                                                                                                                                                                                | compared<br>to previous<br>year                                                                                                               |
| Tariff Revenue-Trans                                                                                                                                                                                                                                                                                                                                                                                                                                                                                                                                                         | \$2,488,326                                                                                                                                                                                                                                                                         | \$2,183,031                                                                                                                                                                                                                                 | \$2,273,861                                                                                                                                                                                                                                                                                                                                                                                                                                                                                                                                                                                                                                                                                                                                                                                                                                                                                                                                                                                                                                                                                                                                                                                                                                                                                                                                                                                                                                                                                                                                                                                                                                                                                                                                                                                                                                                                                                                                  | \$2,315,825                                                                                                                                                                                                                                                                                                                                                                                                                                                                                             | -1.5%                                                                                                                 | \$9,261,043                                                                                                                                                                                                                                                 | -2.3%                                                                                                                                         |
| RPA-Revenue per Assign                                                                                                                                                                                                                                                                                                                                                                                                                                                                                                                                                       | \$4,106                                                                                                                                                                                                                                                                             | \$4,127                                                                                                                                                                                                                                     | \$3,989                                                                                                                                                                                                                                                                                                                                                                                                                                                                                                                                                                                                                                                                                                                                                                                                                                                                                                                                                                                                                                                                                                                                                                                                                                                                                                                                                                                                                                                                                                                                                                                                                                                                                                                                                                                                                                                                                                                                      | \$4,099                                                                                                                                                                                                                                                                                                                                                                                                                                                                                                 | 1.9%                                                                                                                  | \$4,080                                                                                                                                                                                                                                                     | -74.8%                                                                                                                                        |
| # of licensed pilots w/o Pres                                                                                                                                                                                                                                                                                                                                                                                                                                                                                                                                                | 51                                                                                                                                                                                                                                                                                  | 51                                                                                                                                                                                                                                          | 51                                                                                                                                                                                                                                                                                                                                                                                                                                                                                                                                                                                                                                                                                                                                                                                                                                                                                                                                                                                                                                                                                                                                                                                                                                                                                                                                                                                                                                                                                                                                                                                                                                                                                                                                                                                                                                                                                                                                           | 51                                                                                                                                                                                                                                                                                                                                                                                                                                                                                                      |                                                                                                                       |                                                                                                                                                                                                                                                             |                                                                                                                                               |
| Average Assgn/pilot on rotation                                                                                                                                                                                                                                                                                                                                                                                                                                                                                                                                              | 11.88                                                                                                                                                                                                                                                                               | 10.37                                                                                                                                                                                                                                       | 11.18                                                                                                                                                                                                                                                                                                                                                                                                                                                                                                                                                                                                                                                                                                                                                                                                                                                                                                                                                                                                                                                                                                                                                                                                                                                                                                                                                                                                                                                                                                                                                                                                                                                                                                                                                                                                                                                                                                                                        | 11.08                                                                                                                                                                                                                                                                                                                                                                                                                                                                                                   |                                                                                                                       | 11.13                                                                                                                                                                                                                                                       |                                                                                                                                               |
| # pilots with < 6 jobs (+1=Pres)                                                                                                                                                                                                                                                                                                                                                                                                                                                                                                                                             | 2+1                                                                                                                                                                                                                                                                                 | 5+1                                                                                                                                                                                                                                         | 3+1                                                                                                                                                                                                                                                                                                                                                                                                                                                                                                                                                                                                                                                                                                                                                                                                                                                                                                                                                                                                                                                                                                                                                                                                                                                                                                                                                                                                                                                                                                                                                                                                                                                                                                                                                                                                                                                                                                                                          | 5+1                                                                                                                                                                                                                                                                                                                                                                                                                                                                                                     |                                                                                                                       |                                                                                                                                                                                                                                                             |                                                                                                                                               |
| Assignments                                                                                                                                                                                                                                                                                                                                                                                                                                                                                                                                                                  | 606                                                                                                                                                                                                                                                                                 | 529                                                                                                                                                                                                                                         | 570                                                                                                                                                                                                                                                                                                                                                                                                                                                                                                                                                                                                                                                                                                                                                                                                                                                                                                                                                                                                                                                                                                                                                                                                                                                                                                                                                                                                                                                                                                                                                                                                                                                                                                                                                                                                                                                                                                                                          | 565                                                                                                                                                                                                                                                                                                                                                                                                                                                                                                     | -3.3%                                                                                                                 | 2270                                                                                                                                                                                                                                                        | -3.1%                                                                                                                                         |
| Assignment change                                                                                                                                                                                                                                                                                                                                                                                                                                                                                                                                                            | 1                                                                                                                                                                                                                                                                                   | -18                                                                                                                                                                                                                                         | -37                                                                                                                                                                                                                                                                                                                                                                                                                                                                                                                                                                                                                                                                                                                                                                                                                                                                                                                                                                                                                                                                                                                                                                                                                                                                                                                                                                                                                                                                                                                                                                                                                                                                                                                                                                                                                                                                                                                                          | -19                                                                                                                                                                                                                                                                                                                                                                                                                                                                                                     | 5.570                                                                                                                 | -73                                                                                                                                                                                                                                                         | 5.170                                                                                                                                         |
| Moves                                                                                                                                                                                                                                                                                                                                                                                                                                                                                                                                                                        | 594                                                                                                                                                                                                                                                                                 | 520                                                                                                                                                                                                                                         | 548                                                                                                                                                                                                                                                                                                                                                                                                                                                                                                                                                                                                                                                                                                                                                                                                                                                                                                                                                                                                                                                                                                                                                                                                                                                                                                                                                                                                                                                                                                                                                                                                                                                                                                                                                                                                                                                                                                                                          | 550                                                                                                                                                                                                                                                                                                                                                                                                                                                                                                     | -4.0%                                                                                                                 |                                                                                                                                                                                                                                                             | -3.4%                                                                                                                                         |
| Moves change                                                                                                                                                                                                                                                                                                                                                                                                                                                                                                                                                                 | 5                                                                                                                                                                                                                                                                                   | -18                                                                                                                                                                                                                                         | -43                                                                                                                                                                                                                                                                                                                                                                                                                                                                                                                                                                                                                                                                                                                                                                                                                                                                                                                                                                                                                                                                                                                                                                                                                                                                                                                                                                                                                                                                                                                                                                                                                                                                                                                                                                                                                                                                                                                                          | -23                                                                                                                                                                                                                                                                                                                                                                                                                                                                                                     | -4.0%                                                                                                                 | 2212<br>-79                                                                                                                                                                                                                                                 | -3,470                                                                                                                                        |
| Cancellations                                                                                                                                                                                                                                                                                                                                                                                                                                                                                                                                                                | 12                                                                                                                                                                                                                                                                                  | 9                                                                                                                                                                                                                                           | 22                                                                                                                                                                                                                                                                                                                                                                                                                                                                                                                                                                                                                                                                                                                                                                                                                                                                                                                                                                                                                                                                                                                                                                                                                                                                                                                                                                                                                                                                                                                                                                                                                                                                                                                                                                                                                                                                                                                                           | -25                                                                                                                                                                                                                                                                                                                                                                                                                                                                                                     | 36.4%                                                                                                                 | 58                                                                                                                                                                                                                                                          | 11.5%                                                                                                                                         |
|                                                                                                                                                                                                                                                                                                                                                                                                                                                                                                                                                                              |                                                                                                                                                                                                                                                                                     |                                                                                                                                                                                                                                             |                                                                                                                                                                                                                                                                                                                                                                                                                                                                                                                                                                                                                                                                                                                                                                                                                                                                                                                                                                                                                                                                                                                                                                                                                                                                                                                                                                                                                                                                                                                                                                                                                                                                                                                                                                                                                                                                                                                                              |                                                                                                                                                                                                                                                                                                                                                                                                                                                                                                         |                                                                                                                       |                                                                                                                                                                                                                                                             |                                                                                                                                               |
| Tonnage Revenue                                                                                                                                                                                                                                                                                                                                                                                                                                                                                                                                                              | \$1,456,699                                                                                                                                                                                                                                                                         | \$1,256,480                                                                                                                                                                                                                                 | \$1,261,965                                                                                                                                                                                                                                                                                                                                                                                                                                                                                                                                                                                                                                                                                                                                                                                                                                                                                                                                                                                                                                                                                                                                                                                                                                                                                                                                                                                                                                                                                                                                                                                                                                                                                                                                                                                                                                                                                                                                  | \$1,305,187                                                                                                                                                                                                                                                                                                                                                                                                                                                                                             | -1.3%                                                                                                                 | \$5,280,331                                                                                                                                                                                                                                                 | -0.2%                                                                                                                                         |
| Tonnage Revenue per Move                                                                                                                                                                                                                                                                                                                                                                                                                                                                                                                                                     | \$2,452                                                                                                                                                                                                                                                                             | \$2,416                                                                                                                                                                                                                                     | \$2,303                                                                                                                                                                                                                                                                                                                                                                                                                                                                                                                                                                                                                                                                                                                                                                                                                                                                                                                                                                                                                                                                                                                                                                                                                                                                                                                                                                                                                                                                                                                                                                                                                                                                                                                                                                                                                                                                                                                                      | \$2,373                                                                                                                                                                                                                                                                                                                                                                                                                                                                                                 | 2.8%                                                                                                                  | \$9,545                                                                                                                                                                                                                                                     | 3.2%                                                                                                                                          |
|                                                                                                                                                                                                                                                                                                                                                                                                                                                                                                                                                                              |                                                                                                                                                                                                                                                                                     |                                                                                                                                                                                                                                             |                                                                                                                                                                                                                                                                                                                                                                                                                                                                                                                                                                                                                                                                                                                                                                                                                                                                                                                                                                                                                                                                                                                                                                                                                                                                                                                                                                                                                                                                                                                                                                                                                                                                                                                                                                                                                                                                                                                                              |                                                                                                                                                                                                                                                                                                                                                                                                                                                                                                         |                                                                                                                       |                                                                                                                                                                                                                                                             |                                                                                                                                               |
| Gross Tonnage Moved                                                                                                                                                                                                                                                                                                                                                                                                                                                                                                                                                          | 31,303,842                                                                                                                                                                                                                                                                          | 27,225;601                                                                                                                                                                                                                                  | 27,446,553                                                                                                                                                                                                                                                                                                                                                                                                                                                                                                                                                                                                                                                                                                                                                                                                                                                                                                                                                                                                                                                                                                                                                                                                                                                                                                                                                                                                                                                                                                                                                                                                                                                                                                                                                                                                                                                                                                                                   | 27,831,924                                                                                                                                                                                                                                                                                                                                                                                                                                                                                              | -2.9%                                                                                                                 | \$113,807,920                                                                                                                                                                                                                                               | -1.7%                                                                                                                                         |
| Gross Tonnage Moved PSP 2016                                                                                                                                                                                                                                                                                                                                                                                                                                                                                                                                                 | 31,303,842<br>January                                                                                                                                                                                                                                                               | 27,225;601<br>February                                                                                                                                                                                                                      |                                                                                                                                                                                                                                                                                                                                                                                                                                                                                                                                                                                                                                                                                                                                                                                                                                                                                                                                                                                                                                                                                                                                                                                                                                                                                                                                                                                                                                                                                                                                                                                                                                                                                                                                                                                                                                                                                                                                              | 27,831,924<br>April                                                                                                                                                                                                                                                                                                                                                                                                                                                                                     |                                                                                                                       |                                                                                                                                                                                                                                                             |                                                                                                                                               |
|                                                                                                                                                                                                                                                                                                                                                                                                                                                                                                                                                                              |                                                                                                                                                                                                                                                                                     |                                                                                                                                                                                                                                             | 27,446,553                                                                                                                                                                                                                                                                                                                                                                                                                                                                                                                                                                                                                                                                                                                                                                                                                                                                                                                                                                                                                                                                                                                                                                                                                                                                                                                                                                                                                                                                                                                                                                                                                                                                                                                                                                                                                                                                                                                                   |                                                                                                                                                                                                                                                                                                                                                                                                                                                                                                         | -2.9%<br>Apr to                                                                                                       | \$113,807,920                                                                                                                                                                                                                                               | -1.7%<br>to previous                                                                                                                          |
| PSP 2016                                                                                                                                                                                                                                                                                                                                                                                                                                                                                                                                                                     | January                                                                                                                                                                                                                                                                             | February                                                                                                                                                                                                                                    | 27,446,553<br>March                                                                                                                                                                                                                                                                                                                                                                                                                                                                                                                                                                                                                                                                                                                                                                                                                                                                                                                                                                                                                                                                                                                                                                                                                                                                                                                                                                                                                                                                                                                                                                                                                                                                                                                                                                                                                                                                                                                          | April                                                                                                                                                                                                                                                                                                                                                                                                                                                                                                   | -2.9%<br>Apr to<br>prev Apr                                                                                           | \$113,807,920                                                                                                                                                                                                                                               | -1.7%<br>to previous<br>year                                                                                                                  |
| PSP 2016<br>Tariff Revenue-Trans                                                                                                                                                                                                                                                                                                                                                                                                                                                                                                                                             | January<br>\$2,443,846                                                                                                                                                                                                                                                              | February<br>\$2,269,624                                                                                                                                                                                                                     | 27,446,553<br>March<br>\$2,419,887                                                                                                                                                                                                                                                                                                                                                                                                                                                                                                                                                                                                                                                                                                                                                                                                                                                                                                                                                                                                                                                                                                                                                                                                                                                                                                                                                                                                                                                                                                                                                                                                                                                                                                                                                                                                                                                                                                           | April<br>\$2,350,195                                                                                                                                                                                                                                                                                                                                                                                                                                                                                    | -2.9%<br>Apr to<br>prev Apr<br>9.2%                                                                                   | \$113,807,920<br><b>4 mo to date</b><br>\$9,483,552                                                                                                                                                                                                         | -1.7%<br>to previous<br>year<br>8.4%                                                                                                          |
| PSP 2016<br>Tariff Revenue-Trans<br>RPA-Revenue per Assign<br># of licensed pilots <u>w/o Pres</u>                                                                                                                                                                                                                                                                                                                                                                                                                                                                           | January<br>\$2,443,846<br>\$4,039<br>51                                                                                                                                                                                                                                             | February<br>\$2,269,624<br>\$4,149<br>51                                                                                                                                                                                                    | 27,446,553<br>March<br>\$2,419,887<br>\$3,987<br>50                                                                                                                                                                                                                                                                                                                                                                                                                                                                                                                                                                                                                                                                                                                                                                                                                                                                                                                                                                                                                                                                                                                                                                                                                                                                                                                                                                                                                                                                                                                                                                                                                                                                                                                                                                                                                                                                                          | April<br>\$2,350,195<br>\$4,024<br>51                                                                                                                                                                                                                                                                                                                                                                                                                                                                   | -2.9%<br>Apr to<br>prev Apr<br>9.2%                                                                                   | \$113,807,920<br>4 mo to date<br>\$9,483,552<br>\$16,200                                                                                                                                                                                                    | -1.7%<br>to previous<br>year<br>8.4%                                                                                                          |
| PSP 2016<br>Tariff Revenue-Trans<br>RPA-Revenue per Assign<br># of licensed pilots <u>w/o Pres</u><br>Average Assgn/pilot                                                                                                                                                                                                                                                                                                                                                                                                                                                    | January<br>\$2,443,846<br>\$4,039<br>51<br>12.26                                                                                                                                                                                                                                    | February<br>\$2,269,624<br>\$4,149<br>51<br>10.73                                                                                                                                                                                           | 27,446,553<br>March<br>\$2,419,887<br>\$3,987<br>50<br>12.14                                                                                                                                                                                                                                                                                                                                                                                                                                                                                                                                                                                                                                                                                                                                                                                                                                                                                                                                                                                                                                                                                                                                                                                                                                                                                                                                                                                                                                                                                                                                                                                                                                                                                                                                                                                                                                                                                 | April<br>\$2,350,195<br>\$4,024<br>51<br>11.45                                                                                                                                                                                                                                                                                                                                                                                                                                                          | -2.9%<br>Apr to<br>prev Apr<br>9.2%                                                                                   | \$113,807,920<br><b>4 mo to date</b><br>\$9,483,552                                                                                                                                                                                                         | -1.7%<br>to previous<br>year<br>8.4%                                                                                                          |
| PSP 2016<br>Tariff Revenue-Trans<br>RPA-Revenue per Assign<br># of licensed pilots <u>w/o Pres</u><br>Average Assgn/pilot<br># pilots with < 6 jobs(+1=Pres)                                                                                                                                                                                                                                                                                                                                                                                                                 | January<br>\$2,443,846<br>\$4,039<br>51<br>12.26<br>6+1                                                                                                                                                                                                                             | February<br>\$2,269,624<br>\$4,149<br>51<br>10.73<br>8+1                                                                                                                                                                                    | 27,446,553<br>March<br>\$2,419,887<br>\$3,987<br>50<br>12.14<br>3 + 1                                                                                                                                                                                                                                                                                                                                                                                                                                                                                                                                                                                                                                                                                                                                                                                                                                                                                                                                                                                                                                                                                                                                                                                                                                                                                                                                                                                                                                                                                                                                                                                                                                                                                                                                                                                                                                                                        | April<br>\$2,350,195<br>\$4,024<br>51<br>11.45<br>7+1                                                                                                                                                                                                                                                                                                                                                                                                                                                   | -2.9%<br>Apr to<br>prev Apr<br>9.2%<br>15.9%                                                                          | \$113,807,920<br><b>4 mo to date</b><br>\$9,483,552<br>\$16,200<br>11.64                                                                                                                                                                                    | -1.7%<br>to previous<br>year<br>8.4%<br>8.7%                                                                                                  |
| PSP 2016<br>Tariff Revenue-Trans<br>RPA-Revenue per Assign<br># of licensed pilots <u>w/o Pres</u><br>Average Assgn/pilot<br># pilots with < 6 jobs(+1=Pres)<br>Assignments                                                                                                                                                                                                                                                                                                                                                                                                  | January<br>\$2,443,846<br>\$4,039<br>51<br>12.26<br>6 + 1<br>605                                                                                                                                                                                                                    | February<br>\$2,269,624<br>\$4,149<br>51<br>10.73<br>8 + 1<br>547                                                                                                                                                                           | 27,446,553<br>March<br>\$2,419,887<br>\$3,987<br>50<br>12.14<br>3 + 1<br>607                                                                                                                                                                                                                                                                                                                                                                                                                                                                                                                                                                                                                                                                                                                                                                                                                                                                                                                                                                                                                                                                                                                                                                                                                                                                                                                                                                                                                                                                                                                                                                                                                                                                                                                                                                                                                                                                 | April<br>\$2,350,195<br>\$4,024<br>51<br>11.45<br>7 + 1<br>584                                                                                                                                                                                                                                                                                                                                                                                                                                          | -2.9%<br>Apr to<br>prev Apr<br>9.2%                                                                                   | \$113,807,920<br><b>4 mo to date</b><br>\$9,483,552<br>\$16,200<br>11.64<br>2343                                                                                                                                                                            | -1.7%<br>to previous<br>year<br>8.4%                                                                                                          |
| PSP 2016<br>Tariff Revenue-Trans<br>RPA-Revenue per Assign<br># of licensed pilots <u>w/o Pres</u><br>Average Assgn/pilot<br># pilots with < 6 jobs(+1=Pres)<br>Assignments<br>Assignment change                                                                                                                                                                                                                                                                                                                                                                             | January<br>\$2,443,846<br>\$4,039<br>51<br>12.26<br>6+1<br>605<br>28                                                                                                                                                                                                                | February<br>\$2,269,624<br>\$4,149<br>51<br>10.73<br>8 + 1<br>547<br>30                                                                                                                                                                     | 27,446,553<br>March<br>\$2,419,887<br>\$3,987<br>50<br>12.14<br>3 + 1<br>607<br>-32                                                                                                                                                                                                                                                                                                                                                                                                                                                                                                                                                                                                                                                                                                                                                                                                                                                                                                                                                                                                                                                                                                                                                                                                                                                                                                                                                                                                                                                                                                                                                                                                                                                                                                                                                                                                                                                          | April<br>\$2,350,195<br>\$4,024<br>51<br>11.45<br>7 + 1<br>584<br>-36                                                                                                                                                                                                                                                                                                                                                                                                                                   | -2.9%<br>Apr to<br>prev Apr<br>9.2%<br>15.9%                                                                          | \$113,807,920<br><b>4 mo to date</b><br>\$9,483,552<br>\$16,200<br>11.64<br>2343<br>-10                                                                                                                                                                     | -1.7%<br>to previous<br>year<br>8.4%<br>8.7%                                                                                                  |
| PSP 2016<br>Tariff Revenue-Trans<br>RPA-Revenue per Assign<br># of licensed pilots <u>w/o Pres</u><br>Average Assgn/pilot<br># pilots with < 6 jobs(+1=Pres)<br>Assignments<br>Assignment change<br>Moves                                                                                                                                                                                                                                                                                                                                                                    | January<br>\$2,443,846<br>\$4,039<br>51<br>12.26<br>6 + 1<br>605<br>28<br>589                                                                                                                                                                                                       | February<br>\$2,269,624<br>\$4,149<br>51<br>10.73<br>8 + 1<br>547<br>30<br>538                                                                                                                                                              | 27,446,553<br>March<br>\$2,419,887<br>\$3,987<br>50<br>12.14<br>3 + 1<br>607<br>-32<br>591                                                                                                                                                                                                                                                                                                                                                                                                                                                                                                                                                                                                                                                                                                                                                                                                                                                                                                                                                                                                                                                                                                                                                                                                                                                                                                                                                                                                                                                                                                                                                                                                                                                                                                                                                                                                                                                   | April<br>\$2,350,195<br>\$4,024<br>51<br>11.45<br>7 + 1<br>584<br>-36<br>573                                                                                                                                                                                                                                                                                                                                                                                                                            | -2.9%<br>Apr to<br>prev Apr<br>9.2%<br>15.9%<br>-5.8%                                                                 | \$113,807,920<br>4 mo to date<br>\$9,483,552<br>\$16,200<br>11.64<br>2343<br>-10<br>2291                                                                                                                                                                    | -1.7%                                                                                                                                         |
| PSP 2016<br>Tariff Revenue-Trans<br>RPA-Revenue per Assign<br># of licensed pilots <u>w/o Pres</u><br>Average Assgn/pilot<br># pilots with < 6 jobs(+1=Pres)<br>Assignments<br>Assignment change                                                                                                                                                                                                                                                                                                                                                                             | January<br>\$2,443,846<br>\$4,039<br>51<br>12.26<br>6 + 1<br>605<br>28<br>589<br>23                                                                                                                                                                                                 | February<br>\$2,269,624<br>\$4,149<br>51<br>10.73<br>8 + 1<br>547<br>30                                                                                                                                                                     | 27,446,553<br>March<br>\$2,419,887<br>\$3,987<br>50<br>12.14<br>3 + 1<br>607<br>-32<br>591<br>-32                                                                                                                                                                                                                                                                                                                                                                                                                                                                                                                                                                                                                                                                                                                                                                                                                                                                                                                                                                                                                                                                                                                                                                                                                                                                                                                                                                                                                                                                                                                                                                                                                                                                                                                                                                                                                                            | April<br>\$2,350,195<br>\$4,024<br>51<br>11.45<br>7 + 1<br>584<br>-36<br>573<br>-25                                                                                                                                                                                                                                                                                                                                                                                                                     | -2.9%<br>Apr to<br>prev Apr<br>9.2%<br>15.9%                                                                          | \$113,807,920<br>4 mo to date<br>\$9,483,552<br>\$16,200<br>11.64<br>2343<br>-10<br>2291<br>3                                                                                                                                                               | -1.7%                                                                                                                                         |
| PSP 2016<br>Tariff Revenue-Trans<br>RPA-Revenue per Assign<br># of licensed pilots <u>w/o Pres</u><br>Average Assgn/pilot<br># pilots with < 6 jobs(+1=Pres)<br>Assignments<br>Assignment change<br>Moves<br>Moves change<br>Cancellations                                                                                                                                                                                                                                                                                                                                   | January<br>\$2,443,846<br>\$4,039<br>51<br>12.26<br>6+1<br>605<br>28<br>589<br>23<br>16                                                                                                                                                                                             | February<br>\$2,269,624<br>\$4,149<br>51<br>10.73<br>8+1<br>547<br>30<br>538<br>37<br>9                                                                                                                                                     | 27,446,553<br>March<br>\$2,419,887<br>\$3,987<br>50<br>12.14<br>3+1<br>607<br>-32<br>591<br>-32<br>591<br>-32<br>16                                                                                                                                                                                                                                                                                                                                                                                                                                                                                                                                                                                                                                                                                                                                                                                                                                                                                                                                                                                                                                                                                                                                                                                                                                                                                                                                                                                                                                                                                                                                                                                                                                                                                                                                                                                                                          | April<br>\$2,350,195<br>\$4,024<br>51<br>11.45<br>7 + 1<br>584<br>-36<br>573<br>-25<br>11                                                                                                                                                                                                                                                                                                                                                                                                               | -2.9%<br>Apr to<br>prev Apr<br>9.2%<br>15.9%<br>-5.8%<br>-0.5%                                                        | \$113,807,920<br>4 mo to date<br>\$9,483,552<br>\$16,200<br>11.64<br>2343<br>-10<br>2291<br>3<br>52                                                                                                                                                         | -1.7%                                                                                                                                         |
| PSP 2016<br>Tariff Revenue-Trans<br>RPA-Revenue per Assign<br># of licensed pilots <u>w/o Pres</u><br>Average Assgn/pilot<br># pilots with < 6 jobs(+1=Pres)<br>Assignments<br>Assignment change<br>Moves<br>Moves change<br>Cancellations<br>Tonnage Revenue                                                                                                                                                                                                                                                                                                                | January<br>\$2,443,846<br>\$4,039<br>51<br>12.26<br>6+1<br>605<br>28<br>589<br>23<br>16<br>\$1,329,440                                                                                                                                                                              | February<br>\$2,269,624<br>\$4,149<br>51<br>10.73<br>8+1<br>547<br>30<br>538<br>37<br>9<br>9<br>\$1,296,111                                                                                                                                 | 27,446,553<br>March<br>\$2,419,887<br>\$3,987<br>50<br>12.14<br>3 + 1<br>607<br>-32<br>591<br>-32<br>591<br>-32<br>16<br>\$1,345,308                                                                                                                                                                                                                                                                                                                                                                                                                                                                                                                                                                                                                                                                                                                                                                                                                                                                                                                                                                                                                                                                                                                                                                                                                                                                                                                                                                                                                                                                                                                                                                                                                                                                                                                                                                                                         | April<br>\$2,350,195<br>\$4,024<br>51<br>11.45<br>7 + 1<br>584<br>-36<br>573<br>-25<br>11<br>\$1,322,435                                                                                                                                                                                                                                                                                                                                                                                                | -2.9%<br>Apr to<br>prev Apr<br>9.2%<br>15.9%<br>-5.8%<br>-0.5%<br>-0.5%<br>-23.1%                                     | \$113,807,920<br>4 mo to date<br>\$9,483,552<br>\$16,200<br>11.64<br>2343<br>-10<br>2291<br>3<br>52<br>\$5,293,294                                                                                                                                          | -1.7%                                                                                                                                         |
| PSP 2016<br>Tariff Revenue-Trans<br>RPA-Revenue per Assign<br># of licensed pilots <u>w/o Pres</u><br>Average Assgn/pilot<br># pilots with < 6 jobs(+1=Pres)<br>Assignments<br>Assignment change<br>Moves<br>Moves change<br>Cancellations<br>Tonnage Revenue<br>Tonnage Revenue per Move                                                                                                                                                                                                                                                                                    | January<br>\$2,443,846<br>\$4,039<br>51<br>12.26<br>6+1<br>605<br>28<br>589<br>23<br>16<br>\$1,329,440<br>\$2,257                                                                                                                                                                   | February<br>\$2,269,624<br>\$4,149<br>51<br>10.73<br>8+1<br>547<br>30<br>538<br>37<br>9<br>\$1,296,111<br>\$2,409                                                                                                                           | 27,446,553<br>March<br>\$2,419,887<br>\$3,987<br>50<br>12.14<br>3 + 1<br>607<br>-32<br>591<br>-32<br>591<br>-32<br>16<br>\$1,345,308<br>\$2,276                                                                                                                                                                                                                                                                                                                                                                                                                                                                                                                                                                                                                                                                                                                                                                                                                                                                                                                                                                                                                                                                                                                                                                                                                                                                                                                                                                                                                                                                                                                                                                                                                                                                                                                                                                                              | April<br>\$2,350,195<br>\$4,024<br>51<br>11.45<br>7+1<br>584<br>-36<br>573<br>-25<br>11<br>\$1,322,435<br>\$2,308                                                                                                                                                                                                                                                                                                                                                                                       | -2.9%<br>Apr to<br>prev Apr<br>9.2%<br>15.9%<br>                                                                      | \$113,807,920<br>4 mo to date<br>\$9,483,552<br>\$16,200<br>11.64<br>2343<br>-10<br>2291<br>3<br>52<br>\$5,293,294<br>\$9,250                                                                                                                               | -1.7%<br>to previous<br>year<br>8.4%<br>8.7%<br>-0.4%<br>-0.4%<br>0.1%<br>6.4%<br>12.9%<br>12.3%                                              |
| PSP 2016<br>Tariff Revenue-Trans<br>RPA-Revenue per Assign<br># of licensed pilots <u>w/o Pres</u><br>Average Assgn/pilot<br># pilots with < 6 jobs(+1=Pres)<br>Assignments<br>Assignment change<br>Moves<br>Moves change<br>Cancellations<br>Tonnage Revenue                                                                                                                                                                                                                                                                                                                | January<br>\$2,443,846<br>\$4,039<br>51<br>12.26<br>6+1<br>605<br>28<br>589<br>23<br>16<br>\$1,329,440                                                                                                                                                                              | February<br>\$2,269,624<br>\$4,149<br>51<br>10.73<br>8+1<br>547<br>30<br>538<br>37<br>9<br>9<br>\$1,296,111                                                                                                                                 | 27,446,553<br>March<br>\$2,419,887<br>\$3,987<br>50<br>12.14<br>3 + 1<br>607<br>-32<br>591<br>-32<br>591<br>-32<br>16<br>\$1,345,308                                                                                                                                                                                                                                                                                                                                                                                                                                                                                                                                                                                                                                                                                                                                                                                                                                                                                                                                                                                                                                                                                                                                                                                                                                                                                                                                                                                                                                                                                                                                                                                                                                                                                                                                                                                                         | April<br>\$2,350,195<br>\$4,024<br>51<br>11.45<br>7 + 1<br>584<br>-36<br>573<br>-25<br>11<br>\$1,322,435                                                                                                                                                                                                                                                                                                                                                                                                | -2.9%<br>Apr to<br>prev Apr<br>9.2%<br>15.9%<br>-5.8%<br>-0.5%<br>-0.5%<br>-23.1%                                     | \$113,807,920<br>4 mo to date<br>\$9,483,552<br>\$16,200<br>11.64<br>2343<br>-10<br>2291<br>3<br>52<br>\$5,293,294                                                                                                                                          | -1.7%                                                                                                                                         |
| PSP 2016<br>Tariff Revenue-Trans<br>RPA-Revenue per Assign<br># of licensed pilots <u>w/o Pres</u><br>Average Assgn/pilot<br># pilots with < 6 jobs(+1=Pres)<br>Assignments<br>Assignment change<br>Moves<br>Moves change<br>Cancellations<br>Tonnage Revenue<br>Tonnage Revenue per Move                                                                                                                                                                                                                                                                                    | January<br>\$2,443,846<br>\$4,039<br>51<br>12.26<br>6+1<br>605<br>28<br>589<br>23<br>16<br>\$1,329,440<br>\$2,257                                                                                                                                                                   | February<br>\$2,269,624<br>\$4,149<br>51<br>10.73<br>8+1<br>547<br>30<br>538<br>37<br>9<br>\$1,296,111<br>\$2,409                                                                                                                           | 27,446,553<br>March<br>\$2,419,887<br>\$3,987<br>50<br>12.14<br>3 + 1<br>607<br>-32<br>591<br>-32<br>591<br>-32<br>16<br>\$1,345,308<br>\$2,276                                                                                                                                                                                                                                                                                                                                                                                                                                                                                                                                                                                                                                                                                                                                                                                                                                                                                                                                                                                                                                                                                                                                                                                                                                                                                                                                                                                                                                                                                                                                                                                                                                                                                                                                                                                              | April<br>\$2,350,195<br>\$4,024<br>51<br>11.45<br>7+1<br>584<br>-36<br>573<br>-25<br>11<br>\$1,322,435<br>\$2,308                                                                                                                                                                                                                                                                                                                                                                                       | -2.9%<br>Apr to<br>prev Apr<br>9.2%<br>15.9%<br>                                                                      | \$113,807,920<br>4 mo to date<br>\$9,483,552<br>\$16,200<br>11.64<br>2343<br>-10<br>2291<br>3<br>52<br>\$5,293,294<br>\$9,250                                                                                                                               | -1.7%<br>to previous<br>year<br>8.4%<br>8.7%<br>-0.4%<br>-0.4%<br>0.1%<br>6.4%<br>12.9%<br>12.3%                                              |
| PSP 2016<br>Tariff Revenue-Trans<br>RPA-Revenue per Assign<br># of licensed pilots <u>w/o Pres</u><br>Average Assgn/pilot<br># pilots with < 6 jobs(+1=Pres)<br>Assignments<br>Assignment change<br>Moves<br>Moves change<br>Cancellations<br>Tonnage Revenue<br>Tonnage Revenue per Move<br>Gross Tonnage Moved                                                                                                                                                                                                                                                             | January<br>\$2,443,846<br>\$4,039<br>51<br>12.26<br>6+1<br>605<br>28<br>589<br>23<br>16<br>\$1,329,440<br>\$2,257<br>29,609,106                                                                                                                                                     | February<br>\$2,269,624<br>\$4,149<br>51<br>10.73<br>8 + 1<br>547<br>30<br>538<br>37<br>9<br>\$1,296,111<br>\$2,409<br>27,830,304                                                                                                           | 27,446,553<br>March<br>\$2,419,887<br>\$3,987<br>50<br>12.14<br>3 + 1<br>607<br>-32<br>591<br>-32<br>591<br>-32<br>16<br>\$1,345,308<br>\$2,276<br>29,667,076                                                                                                                                                                                                                                                                                                                                                                                                                                                                                                                                                                                                                                                                                                                                                                                                                                                                                                                                                                                                                                                                                                                                                                                                                                                                                                                                                                                                                                                                                                                                                                                                                                                                                                                                                                                | April<br>\$2,350,195<br>\$4,024<br>51<br>11.45<br>7 + 1<br>584<br>-36<br>573<br>-25<br>11<br>\$1,322,435<br>\$2,308<br>28,676,198                                                                                                                                                                                                                                                                                                                                                                       | -2.9%<br>Apr to<br>prev Apr<br>9.2%<br>15.9%<br>                                                                      | \$113,807,920<br>4 mo to date<br>\$9,483,552<br>\$16,200<br>11.64<br>2343<br>-10<br>2291<br>3<br>52<br>\$5,293,294<br>\$9,250<br>115,782,684                                                                                                                | -1.7%<br>to previous<br>year<br>8.4%<br>8.7%<br>-0.4%<br>-0.4%<br>0.1%<br>6.4%<br>12.9%<br>12.3%                                              |
| PSP 2016<br>Tariff Revenue-Trans<br>RPA-Revenue per Assign<br># of licensed pilots <u>w/o Pres</u><br>Average Assgn/pilot<br># pilots with < 6 jobs(+1=Pres)<br>Assignments<br>Assignment change<br>Moves<br>Moves change<br>Cancellations<br>Tonnage Revenue<br>Tonnage Revenue<br>Gross Tonnage Moved<br>PSP 2015<br>Tariff Revenue-Trans<br>RPA-Revenue per Assign                                                                                                                                                                                                        | January<br>\$2,443,846<br>\$4,039<br>51<br>12.26<br>6+1<br>605<br>28<br>589<br>23<br>16<br>\$1,329,440<br>\$2,257<br>29,609,106                                                                                                                                                     | February<br>\$2,269,624<br>\$4,149<br>51<br>10.73<br>8 + 1<br>547<br>30<br>538<br>37<br>9<br>\$1,296,111<br>\$2,409<br>27,830,304<br>February                                                                                               | 27,446,553<br>March<br>\$2,419,887<br>\$3,987<br>50<br>12.14<br>3 + 1<br>607<br>-32<br>591<br>-32<br>591<br>-32<br>16<br>\$1,345,308<br>\$2,276<br>29,667,076                                                                                                                                                                                                                                                                                                                                                                                                                                                                                                                                                                                                                                                                                                                                                                                                                                                                                                                                                                                                                                                                                                                                                                                                                                                                                                                                                                                                                                                                                                                                                                                                                                                                                                                                                                                | April<br>\$2,350,195<br>\$4,024<br>51<br>11.45<br>7 + 1<br>584<br>-36<br>573<br>-25<br>11<br>\$1,322,435<br>\$2,308<br>28,676,198                                                                                                                                                                                                                                                                                                                                                                       | -2.9%<br>Apr to<br>prev Apr<br>9.2%<br>15.9%<br>-5.8%<br>-4.2%<br>-0.5%<br>23.1%<br>28.4%<br>9.9%                     | \$113,807,920<br>4 mo to date<br>\$9,483,552<br>\$16,200<br>11.64<br>2343<br>-10<br>2291<br>3<br>52<br>\$5,293,294<br>\$9,250<br>115,782,684<br>4 mo to date                                                                                                | -1.7%<br>to previous<br>year<br>8.4%<br>8.7%<br>-0.4%<br>0.1%<br>6.4%<br>12.9%<br>12.9%<br>12.3%<br>7.8%                                      |
| PSP 2016<br>Tariff Revenue-Trans<br>RPA-Revenue per Assign<br># of licensed pilots <u>w/o Pres</u><br>Average Assgn/pilot<br># pilots with < 6 jobs(+1=Pres)<br>Assignments<br>Assignment change<br>Moves<br>Moves change<br>Cancellations<br>Tonnage Revenue<br>Tonnage Revenue<br>Gross Tonnage Moved<br>PSP 2015<br>Tariff Revenue-Trans                                                                                                                                                                                                                                  | January<br>\$2,443,846<br>\$4,039<br>51<br>12.26<br>6 + 1<br>605<br>28<br>589<br>23<br>16<br>\$1,329,440<br>\$2,257<br>29,609,106<br>January<br>\$2,202,588                                                                                                                         | February<br>\$2,269,624<br>\$4,149<br>51<br>10.73<br>8 + 1<br>547<br>30<br>538<br>37<br>9<br>\$1,296,111<br>\$2,409<br>27,830,304<br>February<br>\$2,024,841                                                                                | 27,446,553<br>March<br>\$2,419,887<br>\$3,987<br>50<br>12.14<br>3 + 1<br>607<br>-32<br>591<br>-32<br>591<br>-32<br>16<br>\$1,345,308<br>\$2,276<br>29,667,076<br>29,667,076                                                                                                                                                                                                                                                                                                                                                                                                                                                                                                                                                                                                                                                                                                                                                                                                                                                                                                                                                                                                                                                                                                                                                                                                                                                                                                                                                                                                                                                                                                                                                                                                                                                                                                                                                                  | April<br>\$2,350,195<br>\$4,024<br>51<br>11.45<br>7 + 1<br>584<br>-36<br>573<br>-25<br>11<br>\$1,322,435<br>\$2,308<br>28,676,198<br>April<br>\$2,153,086                                                                                                                                                                                                                                                                                                                                               | -2.9%<br>Apr to<br>prev Apr<br>9.2%<br>15.9%<br>-5.8%<br>-4.2%<br>-0.5%<br>23.1%<br>28.4%<br>9.9%                     | \$113,807,920<br>4 mo to date<br>\$9,483,552<br>\$16,200<br>11.64<br>2343<br>-10<br>2291<br>3<br>52<br>\$5,293,294<br>\$9,250<br>115,782,684<br>4 mo to date<br>\$8,745,611                                                                                 | -1.7% to previous year 8.4% 8.7% -0.4% 0.1% 6.4% 12.9% 12.3% 7.8% -9.7%                                                                       |
| PSP 2016<br>Tariff Revenue-Trans<br>RPA-Revenue per Assign<br># of licensed pilots <u>w/o Pres</u><br>Average Assgn/pilot<br># pilots with < 6 jobs(+1=Pres)<br>Assignments<br>Assignment change<br>Moves<br>Moves change<br>Cancellations<br>Tonnage Revenue<br>Tonnage Revenue<br>Gross Tonnage Moved<br>PSP 2015<br>Tariff Revenue-Trans<br>RPA-Revenue per Assign<br># of licensed pilots <u>w/o Pres</u><br>Average Assgn/pilot                                                                                                                                         | January<br>\$2,443,846<br>\$4,039<br>51<br>12.26<br>6+1<br>605<br>28<br>589<br>23<br>16<br>\$1,329,440<br>\$2,257<br>29,609,106<br>January<br>\$2,202,588<br>\$3,817<br>53<br>10.89                                                                                                 | February<br>\$2,269,624<br>\$4,149<br>51<br>10.73<br>8 + 1<br>547<br>30<br>538<br>37<br>9<br>\$1,296,111<br>\$2,409<br>27,830,304<br>February<br>\$2,024,841<br>\$3,917                                                                     | 27,446,553<br>March<br>\$2,419,887<br>\$3,987<br>50<br>12.14<br>3 + 1<br>607<br>-32<br>591<br>-32<br>591<br>-32<br>16<br>\$1,345,308<br>\$2,276<br>29,667,076<br>\$2,365,096<br>\$3,701                                                                                                                                                                                                                                                                                                                                                                                                                                                                                                                                                                                                                                                                                                                                                                                                                                                                                                                                                                                                                                                                                                                                                                                                                                                                                                                                                                                                                                                                                                                                                                                                                                                                                                                                                      | April<br>\$2,350,195<br>\$4,024<br>51<br>11.45<br>7 + 1<br>584<br>-36<br>573<br>-25<br>11<br>\$1,322,435<br>\$2,308<br>28,676,198<br>April<br>\$2,153,086<br>\$3,473                                                                                                                                                                                                                                                                                                                                    | -2.9%<br>Apr to<br>prev Apr<br>9.2%<br>15.9%<br>-5.8%<br>-4.2%<br>-0.5%<br>23.1%<br>28.4%<br>9.9%                     | \$113,807,920<br>4 mo to date<br>\$9,483,552<br>\$16,200<br>11.64<br>2343<br>-10<br>2291<br>3<br>52<br>\$5,293,294<br>\$9,250<br>115,782,684<br>4 mo to date<br>\$8,745,611                                                                                 | -1.7% to previous year 8.4% 8.7% -0.4% 0.1% 6.4% 12.9% 12.3% 7.8% -9.7%                                                                       |
| PSP 2016<br>Tariff Revenue-Trans<br>RPA-Revenue per Assign<br># of licensed pilots <u>w/o Pres</u><br>Average Assgn/pilot<br># pilots with < 6 jobs(+1=Pres)<br>Assignments<br>Assignment change<br>Moves<br>Moves change<br>Cancellations<br>Tonnage Revenue<br>Tonnage Revenue<br>Gross Tonnage Moved<br>PSP 2015<br>Tariff Revenue-Trans<br>RPA-Revenue per Assign<br># of licensed pilots <u>w/o Pres</u><br>Average Assgn/pilot<br># pilots with < 6 jobs(+1=Pres)                                                                                                      | January<br>\$2,443,846<br>\$4,039<br>51<br>12.26<br>6+1<br>605<br>28<br>589<br>23<br>16<br>\$1,329,440<br>\$2,257<br>29,609,106<br>January<br>\$2,202,588<br>\$3,817<br>53<br>10.89<br>7                                                                                            | February<br>\$2,269,624<br>\$4,149<br>51<br>10.73<br>8 + 1<br>547<br>30<br>538<br>37<br>9<br>\$1,296,111<br>\$2,409<br>27,830,304<br>February<br>\$2,024,841<br>\$3,917<br>53<br>9,75<br>9                                                  | 27,446,553<br>March<br>\$2,419,887<br>\$3,987<br>50<br>12.14<br>3 + 1<br>607<br>-32<br>591<br>-32<br>591<br>-32<br>591<br>-32<br>591<br>-32<br>591<br>-32<br>591<br>-32<br>591<br>-32<br>591<br>-32<br>591<br>-32<br>591<br>-32<br>591<br>-32<br>591<br>-32<br>591<br>-32<br>591<br>-32<br>591<br>-32<br>591<br>-32<br>591<br>-32<br>591<br>-32<br>591<br>-32<br>591<br>-32<br>591<br>-32<br>591<br>-32<br>591<br>-32<br>591<br>-32<br>591<br>-32<br>591<br>-32<br>591<br>-32<br>591<br>-32<br>591<br>-32<br>591<br>-32<br>591<br>-32<br>591<br>-32<br>591<br>-32<br>591<br>-32<br>591<br>-32<br>591<br>-32<br>591<br>-32<br>591<br>-32<br>591<br>-32<br>591<br>-32<br>591<br>-32<br>591<br>-32<br>591<br>-32<br>591<br>-32<br>591<br>-32<br>591<br>-32<br>591<br>-32<br>591<br>-32<br>591<br>-32<br>591<br>-32<br>591<br>-32<br>591<br>-32<br>591<br>-32<br>591<br>-32<br>591<br>-32<br>591<br>-32<br>591<br>-32<br>591<br>-32<br>591<br>-32<br>591<br>-32<br>591<br>-32<br>591<br>-32<br>591<br>-32<br>591<br>-32<br>591<br>-32<br>591<br>-32<br>591<br>-32<br>591<br>-32<br>591<br>-32<br>591<br>-32<br>591<br>-32<br>591<br>-32<br>591<br>-32<br>591<br>-32<br>591<br>-32<br>591<br>-32<br>591<br>-32<br>591<br>-32<br>591<br>-32<br>591<br>-32<br>591<br>-32<br>591<br>-32<br>591<br>-32<br>591<br>-32<br>591<br>-32<br>591<br>-32<br>591<br>-32<br>591<br>-32<br>591<br>-32<br>591<br>-32<br>591<br>-32<br>591<br>-32<br>591<br>-32<br>591<br>-32<br>591<br>-32<br>591<br>-32<br>591<br>-32<br>591<br>-32<br>591<br>-32<br>591<br>-32<br>591<br>-32<br>591<br>-32<br>591<br>-32<br>591<br>-32<br>591<br>-32<br>59<br>50<br>50<br>50<br>50<br>50<br>50<br>50<br>50<br>50<br>50<br>50<br>50<br>50                                                                                                                                                                                                                                        | April<br>\$2,350,195<br>\$4,024<br>51<br>11.45<br>7 + 1<br>584<br>-36<br>573<br>-25<br>11<br>\$1,322,435<br>\$2,308<br>28,676,198<br>April<br>\$2,153,086<br>\$3,473<br>52<br>11.92<br>2                                                                                                                                                                                                                                                                                                                | -2.9%<br>Apr to<br>prev Apr<br>9.2%<br>15.9%<br>-5.8%<br>-4.2%<br>-0.5%<br>23.1%<br>28.4%<br>9.9%                     | \$113,807,920<br>4 mo to date<br>\$9,483,552<br>\$16,200<br>11.64<br>2343<br>-10<br>2291<br>3<br>52<br>\$5,293,294<br>\$9,250<br>115,782,684<br>4 mo to date<br>\$8,745,611<br>\$14,908<br>11.21<br>22                                                      | -1.7% to previous year 8.4% 8.7% -0.4% 0.1% 6.4% 12.9% 12.3% 7.8% -9.7% -4.7%                                                                 |
| PSP 2016<br>Tariff Revenue-Trans<br>RPA-Revenue per Assign<br># of licensed pilots <u>w/o Pres</u><br>Average Assgn/pilot<br># pilots with < 6 jobs(+1=Pres)<br>Assignments<br>Assignment change<br>Moves<br>Moves change<br>Cancellations<br>Tonnage Revenue<br>Tonnage Revenue<br>Gross Tonnage Moved<br>PSP 2015<br>Tariff Revenue-Trans<br>RPA-Revenue per Assign<br># of licensed pilots <u>w/o Pres</u><br>Average Assgn/pilot<br># pilots with < 6 jobs(+1=Pres)<br>Assignments                                                                                       | January<br>\$2,443,846<br>\$4,039<br>51<br>12.26<br>6+1<br>605<br>28<br>589<br>23<br>16<br>\$1,329,440<br>\$2,257<br>29,609,106<br>January<br>\$2,202,588<br>\$3,817<br>53<br>10.89<br>7<br>577                                                                                     | February<br>\$2,269,624<br>\$4,149<br>51<br>10.73<br>8 + 1<br>547<br>30<br>538<br>37<br>9<br>\$1,296,111<br>\$2,409<br>27,830,304<br>February<br>\$2,024,841<br>\$3,917<br>53<br>9.75<br>9<br>517                                           | 27,446,553<br>March<br>\$2,419,887<br>\$3,987<br>50<br>12.14<br>3 + 1<br>607<br>-32<br>591<br>-32<br>591<br>-32<br>16<br>\$1,345,308<br>\$2,276<br>29,667,076<br>\$2,365,096<br>\$3,701<br>52<br>12.29<br>4<br>639                                                                                                                                                                                                                                                                                                                                                                                                                                                                                                                                                                                                                                                                                                                                                                                                                                                                                                                                                                                                                                                                                                                                                                                                                                                                                                                                                                                                                                                                                                                                                                                                                                                                                                                           | April<br>\$2,350,195<br>\$4,024<br>51<br>11.45<br>7 + 1<br>584<br>-36<br>573<br>-25<br>11<br>\$1,322,435<br>\$2,308<br>28,676,198<br>April<br>\$2,153,086<br>\$3,473<br>52<br>11.92<br>2<br>620                                                                                                                                                                                                                                                                                                         | -2.9%<br>Apr to<br>prev Apr<br>9.2%<br>15.9%<br>-5.8%<br>-4.2%<br>-0.5%<br>23.1%<br>28.4%<br>9.9%                     | \$113,807,920<br>4 mo to date<br>\$9,483,552<br>\$16,200<br>11.64<br>2343<br>-10<br>2291<br>3<br>52<br>\$5,293,294<br>\$9,250<br>115,782,684<br>4 mo to date<br>\$8,745,611<br>\$14,908<br>                                                                 | -1.7% to previous year 8.4% 8.7% -0.4% 0.1% 6.4% 12.9% 12.3% 7.8% -9.7%                                                                       |
| PSP 2016<br>Tariff Revenue-Trans<br>RPA-Revenue per Assign<br># of licensed pilots <u>w/o Pres</u><br>Average Assgn/pilot<br># pilots with < 6 jobs(+1=Pres)<br>Assignments<br>Assignment change<br>Moves<br>Moves change<br>Cancellations<br>Tonnage Revenue<br>Tonnage Revenue<br>Tonnage Revenue<br>Gross Tonnage Moved<br>PSP 2015<br>Tariff Revenue-Trans<br>RPA-Revenue per Assign<br># of licensed pilots <u>w/o Pres</u><br>Average Assgn/pilot<br># pilots with < 6 jobs(+1=Pres)<br>Assignments<br>Assignments<br>Assignment change                                | January<br>\$2,443,846<br>\$4,039<br>51<br>12.26<br>6+1<br>605<br>28<br>589<br>23<br>16<br>\$1,329,440<br>\$2,257<br>29,609,106<br>January<br>\$2,202,588<br>\$3,817<br>53<br>10.89<br>7<br>577<br>-62                                                                              | February<br>\$2,269,624<br>\$4,149<br>51<br>10.73<br>8 + 1<br>547<br>30<br>538<br>37<br>9<br>\$1,296,111<br>\$2,409<br>27,830,304<br>February<br>\$2,024,841<br>\$3,917<br>53<br>9.75<br>9<br>517<br>-66                                    | 27,446,553<br>March<br>\$2,419,887<br>\$3,987<br>50<br>12.14<br>3 + 1<br>607<br>-32<br>591<br>-32<br>591<br>-32<br>591<br>-32<br>591<br>-32<br>591<br>-32<br>591<br>-32<br>591<br>-32<br>591<br>-32<br>591<br>-32<br>591<br>-32<br>591<br>-32<br>591<br>-32<br>591<br>-32<br>591<br>-32<br>591<br>-32<br>591<br>-32<br>591<br>-32<br>591<br>-32<br>591<br>-32<br>591<br>-32<br>591<br>-32<br>591<br>-32<br>591<br>-32<br>591<br>-32<br>591<br>-32<br>591<br>-32<br>591<br>-32<br>591<br>-32<br>591<br>-32<br>591<br>-32<br>591<br>-32<br>591<br>-32<br>591<br>-32<br>591<br>-32<br>591<br>-32<br>591<br>-32<br>591<br>-32<br>591<br>-32<br>591<br>-32<br>591<br>-32<br>591<br>-32<br>591<br>-32<br>591<br>-32<br>591<br>-32<br>591<br>-32<br>591<br>-32<br>591<br>-32<br>591<br>-32<br>591<br>-32<br>591<br>-32<br>591<br>-32<br>591<br>-32<br>591<br>-32<br>591<br>-32<br>591<br>-32<br>591<br>-32<br>591<br>-32<br>591<br>-32<br>591<br>-32<br>591<br>-32<br>591<br>-32<br>591<br>-32<br>591<br>-32<br>591<br>-32<br>591<br>-32<br>591<br>-32<br>591<br>-32<br>591<br>-32<br>591<br>-32<br>591<br>-32<br>591<br>-32<br>591<br>-32<br>591<br>-32<br>591<br>-32<br>591<br>-32<br>591<br>-32<br>591<br>-32<br>591<br>-32<br>591<br>-32<br>591<br>-32<br>591<br>-32<br>591<br>-32<br>591<br>-32<br>591<br>-32<br>591<br>-32<br>591<br>-32<br>591<br>-32<br>591<br>-32<br>591<br>-32<br>591<br>-32<br>591<br>-32<br>591<br>-32<br>591<br>-32<br>591<br>-32<br>591<br>-32<br>591<br>-32<br>591<br>-32<br>591<br>-32<br>591<br>-32<br>591<br>-32<br>591<br>-32<br>591<br>-32<br>591<br>-32<br>591<br>-32<br>59<br>-32<br>591<br>-32<br>591<br>-32<br>591<br>-32<br>59<br>-32<br>591<br>-32<br>59<br>-32<br>59<br>-32<br>59<br>-32<br>59<br>-32<br>59<br>-32<br>59<br>-32<br>59<br>-32<br>59<br>-32<br>59<br>-32<br>59<br>-32<br>59<br>-32<br>59<br>-32<br>59<br>-32<br>50<br>50<br>50<br>50<br>50<br>50<br>50<br>50<br>50<br>50<br>50<br>50<br>50 | April<br>\$2,350,195<br>\$4,024<br>51<br>11.45<br>7 + 1<br>584<br>-36<br>573<br>-25<br>11<br>\$1,322,435<br>\$2,308<br>28,676,198<br>\$2,153,086<br>\$3,473<br>52<br>11.92<br>2<br>620<br>-10                                                                                                                                                                                                                                                                                                           | -2.9%<br>Apr to<br>prev Apr<br>9.2%<br>15.9%<br>-5.8%<br>-4.2%<br>-0.5%<br>23.1%<br>28.4%<br>9.9%<br>-12.6%<br>-11.2% | \$113,807,920<br>4 mo to date<br>\$9,483,552<br>\$16,200<br>11.64<br>2343<br>-10<br>2291<br>3<br>52<br>\$5,293,294<br>\$9,250<br>115,782,684<br>4 mo to date<br>\$8,745,611<br>\$14,908<br>11.21<br>22<br>2353<br>-122                                      | -1.7% to previous year 8.4% 8.7% -0.4% 0.1% 6.4% 12.9% 12.9% 12.3% 7.8% -9.7% -4.7% -4.9%                                                     |
| PSP 2016<br>Tariff Revenue-Trans<br>RPA-Revenue per Assign<br># of licensed pilots <u>w/o Pres</u><br>Average Assgn/pilot<br># pilots with < 6 jobs(+1=Pres)<br>Assignments<br>Assignment change<br>Moves<br>Moves change<br>Cancellations<br>Tonnage Revenue<br>Tonnage Revenue<br>Gross Tonnage Moved<br>PSP 2015<br>Tariff Revenue-Trans<br>RPA-Revenue per Assign<br># of licensed pilots <u>w/o Pres</u><br>Average Assgn/pilot<br># pilots with < 6 jobs(+1=Pres)<br>Assignments<br>Assignment change<br>Moves                                                         | January<br>\$2,443,846<br>\$4,039<br>51<br>12.26<br>6+1<br>605<br>28<br>589<br>23<br>16<br>\$1,329,440<br>\$2,257<br>29,609,106<br>January<br>\$2,202,588<br>\$3,817<br>53<br>10.89<br>7<br>577<br>-62<br>566                                                                       | February<br>\$2,269,624<br>\$4,149<br>51<br>10.73<br>8 + 1<br>547<br>30<br>538<br>37<br>9<br>\$1,296,111<br>\$2,409<br>27,830,304<br>February<br>\$2,024,841<br>\$3,917<br>53<br>9.75<br>9<br>517<br>-66<br>501                             | 27,446,553<br>March<br>\$2,419,887<br>\$3,987<br>50<br>12.14<br>3 + 1<br>607<br>-32<br>591<br>-32<br>591<br>-32<br>16<br>\$1,345,308<br>\$2,276<br>29,667,076<br>\$2,365,096<br>\$3,701<br>52<br>12.29<br>4<br>639<br>16<br>639<br>16<br>623                                                                                                                                                                                                                                                                                                                                                                                                                                                                                                                                                                                                                                                                                                                                                                                                                                                                                                                                                                                                                                                                                                                                                                                                                                                                                                                                                                                                                                                                                                                                                                                                                                                                                                 | April<br>\$2,350,195<br>\$4,024<br>51<br>11.45<br>7 + 1<br>584<br>-36<br>573<br>-25<br>11<br>\$1,322,435<br>\$2,308<br>28,676,198<br>\$2,153,086<br>\$3,473<br>52<br>11.92<br>2<br>620<br>-10<br>598                                                                                                                                                                                                                                                                                                    | -2.9%<br>Apr to<br>prev Apr<br>9.2%<br>15.9%<br>-5.8%<br>-4.2%<br>-0.5%<br>23.1%<br>28.4%<br>9.9%                     | \$113,807,920<br>4 mo to date<br>\$9,483,552<br>\$16,200<br>11.64<br>2343<br>-10<br>2291<br>3<br>52<br>\$5,293,294<br>\$9,250<br>115,782,684<br>4 mo to date<br>\$8,745,611<br>\$14,908<br>11.21<br>22<br>2353<br>-122<br>2288                              | -1.7% to previous year 8.4% 8.7% -0.4% 0.1% 6.4% 12.9% 12.3% 7.8% -9.7% -4.7%                                                                 |
| PSP 2016<br>Tariff Revenue-Trans<br>RPA-Revenue per Assign<br># of licensed pilots <u>w/o Pres</u><br>Average Assgn/pilot<br># pilots with < 6 jobs(+1=Pres)<br>Assignments<br>Assignment change<br>Moves<br>Moves change<br>Cancellations<br>Tonnage Revenue<br>Tonnage Revenue<br>Gross Tonnage Moved<br>PSP 2015<br>Tariff Revenue-Trans<br>RPA-Revenue per Assign<br># of licensed pilots <u>w/o Pres</u><br>Average Assgn/pilot<br># pilots with < 6 jobs(+1=Pres)<br>Assignments<br>Assignment change<br>Moves<br>Moves change                                         | January<br>\$2,443,846<br>\$4,039<br>51<br>12.26<br>6+1<br>605<br>28<br>589<br>23<br>16<br>\$1,329,440<br>\$2,257<br>29,609,106<br>January<br>\$2,202,588<br>\$3,817<br>53<br>10.89<br>7<br>577<br>-62<br>566<br>-65                                                                | February<br>\$2,269,624<br>\$4,149<br>51<br>10.73<br>8 + 1<br>547<br>30<br>538<br>37<br>9<br>\$1,296,111<br>\$2,409<br>27,830,304<br>February<br>\$2,024,841<br>\$3,917<br>53<br>9.75<br>9<br>517<br>-66<br>501<br>-71                      | 27,446,553<br>March<br>\$2,419,887<br>\$3,987<br>50<br>12.14<br>3 + 1<br>607<br>-32<br>591<br>-32<br>591<br>-32<br>591<br>-32<br>591<br>-32<br>591<br>-32<br>591<br>-32<br>591<br>-32<br>591<br>-32<br>591<br>-32<br>591<br>-32<br>591<br>-32<br>591<br>-32<br>591<br>-32<br>591<br>-32<br>591<br>-32<br>591<br>-32<br>591<br>-32<br>591<br>-32<br>591<br>-32<br>591<br>-32<br>591<br>-32<br>591<br>-32<br>591<br>-32<br>591<br>-32<br>591<br>-32<br>591<br>-32<br>591<br>-32<br>591<br>-32<br>591<br>-32<br>591<br>-32<br>591<br>-32<br>591<br>-32<br>591<br>-32<br>591<br>-32<br>591<br>-32<br>591<br>-32<br>591<br>-32<br>591<br>-32<br>591<br>-32<br>591<br>-32<br>591<br>-32<br>591<br>-32<br>591<br>-32<br>591<br>-32<br>591<br>-32<br>591<br>-32<br>591<br>-32<br>591<br>-32<br>591<br>-32<br>591<br>-32<br>591<br>-32<br>591<br>-32<br>591<br>-32<br>591<br>-32<br>591<br>-32<br>591<br>-32<br>591<br>-32<br>591<br>-32<br>591<br>-32<br>591<br>-32<br>591<br>-32<br>591<br>-32<br>591<br>-32<br>591<br>-32<br>591<br>-32<br>591<br>-32<br>591<br>-32<br>591<br>-32<br>591<br>-32<br>591<br>-32<br>591<br>-32<br>591<br>-32<br>591<br>-32<br>591<br>-32<br>591<br>-32<br>591<br>-32<br>591<br>-32<br>591<br>-32<br>591<br>-32<br>591<br>-32<br>591<br>-32<br>591<br>-32<br>591<br>-32<br>591<br>-32<br>591<br>-32<br>591<br>-32<br>591<br>-32<br>591<br>-32<br>591<br>-32<br>591<br>-32<br>591<br>-32<br>591<br>-32<br>591<br>-32<br>591<br>-32<br>591<br>-32<br>591<br>-32<br>591<br>-32<br>591<br>-32<br>59<br>-32<br>591<br>-32<br>59<br>-32<br>59<br>-32<br>59<br>-32<br>59<br>-32<br>59<br>-32<br>59<br>-32<br>50<br>50<br>50<br>50<br>50<br>50<br>50<br>50<br>50<br>50<br>50<br>50<br>50                                                                                                                                                                                                                                       | April<br>\$2,350,195<br>\$4,024<br>51<br>11.45<br>7 + 1<br>584<br>-36<br>573<br>-25<br>11<br>\$1,322,435<br>\$2,308<br>28,676,198<br>\$2,153,086<br>\$3,473<br>52<br>11.92<br>2<br>620<br>-10<br>598<br>-23                                                                                                                                                                                                                                                                                             | -2.9%<br>Apr to<br>prev Apr<br>9.2%<br>15.9%<br>-5.8%<br>-4.2%<br>-0.5%<br>23.1%<br>28.4%<br>9.9%<br>-12.6%<br>-11.2% | \$113,807,920<br>4 mo to date<br>\$9,483,552<br>\$16,200<br>11.64<br>2343<br>-10<br>2291<br>3<br>52<br>\$5,293,294<br>\$9,250<br>115,782,684<br>4 mo to date<br>\$8,745,611<br>\$14,908<br>11.21<br>22<br>2353<br>-122<br>2288<br>-153                      | -1.7% to previous year 8.4% 8.7% -0.4% 0.1% 6.4% 12.9% 12.3% 7.8% -9.7% -4.7% -4.9%                                                           |
| PSP 2016<br>Tariff Revenue-Trans<br>RPA-Revenue per Assign<br># of licensed pilots <u>w/o Pres</u><br>Average Assgn/pilot<br># pilots with < 6 jobs(+1=Pres)<br>Assignment change<br>Moves<br>Moves change<br>Cancellations<br>Tonnage Revenue<br>Tonnage Revenue per Move<br>Gross Tonnage Moved<br>PSP 2015<br>Tariff Revenue-Trans<br>RPA-Revenue per Assign<br># of licensed pilots <u>w/o Pres</u><br>Average Assgn/pilot<br># pilots with < 6 jobs(+1=Pres)<br>Assignment change<br>Moves<br>Moves change<br>Moves<br>Moves change                                     | January<br>\$2,443,846<br>\$4,039<br>51<br>12.26<br>6+1<br>605<br>28<br>589<br>23<br>16<br>\$1,329,440<br>\$2,257<br>29,609,106<br>January<br>\$2,202,588<br>\$3,817<br>53<br>10.89<br>7<br>577<br>-62<br>566                                                                       | February<br>\$2,269,624<br>\$4,149<br>51<br>10.73<br>8 + 1<br>547<br>30<br>538<br>37<br>9<br>\$1,296,111<br>\$2,409<br>27,830,304<br>February<br>\$2,024,841<br>\$3,917<br>53<br>9.75<br>9<br>517<br>-66<br>501                             | 27,446,553<br>March<br>\$2,419,887<br>\$3,987<br>50<br>12.14<br>3 + 1<br>607<br>-32<br>591<br>-32<br>591<br>-32<br>16<br>\$1,345,308<br>\$2,276<br>29,667,076<br>\$2,365,096<br>\$3,701<br>52<br>12.29<br>4<br>639<br>16<br>639<br>16<br>623                                                                                                                                                                                                                                                                                                                                                                                                                                                                                                                                                                                                                                                                                                                                                                                                                                                                                                                                                                                                                                                                                                                                                                                                                                                                                                                                                                                                                                                                                                                                                                                                                                                                                                 | April<br>\$2,350,195<br>\$4,024<br>51<br>11.45<br>7 + 1<br>584<br>-36<br>573<br>-25<br>11<br>\$1,322,435<br>\$2,308<br>28,676,198<br>\$2,153,086<br>\$3,473<br>52<br>11.92<br>2<br>620<br>-10<br>598                                                                                                                                                                                                                                                                                                    | -2.9%<br>Apr to<br>prev Apr<br>9.2%<br>15.9%<br>-4.2%<br>-0.5%<br>-3.7%<br>-11.2%                                     | \$113,807,920<br>4 mo to date<br>\$9,483,552<br>\$16,200<br>11.64<br>2343<br>-10<br>2291<br>3<br>52<br>\$5,293,294<br>\$9,250<br>115,782,684<br>4 mo to date<br>\$8,745,611<br>\$14,908<br>11.21<br>22<br>2353<br>-122<br>2288                              | -1.7% to previous year 8.4% 8.7% -0.4% 0.1% 6.4% 12.9% 12.3% 7.8% -9.7% -4.7% -4.9%                                                           |
| PSP 2016<br>Tariff Revenue-Trans<br>RPA-Revenue per Assign<br># of licensed pilots w/o Pres<br>Average Assgn/pilot<br># pilots with < 6 jobs(+1=Pres)<br>Assignment change<br>Moves<br>Moves change<br>Cancellations<br>Tonnage Revenue<br>Tonnage Revenue per Move<br>Gross Tonnage Moved<br>PSP 2015<br>Tariff Revenue-Trans<br>RPA-Revenue per Assign<br># of licensed pilots w/o Pres<br>Average Assgn/pilot<br># pílots with < 6 jobs(+1=Pres)<br>Assignment change<br>Moves<br>Moves change<br>Moves<br>Moves change<br>Moves<br>Moves change<br>Moves<br>Moves change | January<br>\$2,443,846<br>\$4,039<br>51<br>12.26<br>6 + 1<br>605<br>28<br>589<br>23<br>16<br>\$1,329,440<br>\$2,257<br>29,609,106<br>\$1,329,440<br>\$2,257<br>29,609,106<br>January<br>\$2,202,588<br>\$3,817<br>53<br>10.89<br>7<br>577<br>-62<br>566<br>-65<br>11<br>\$1,216,397 | February<br>\$2,269,624<br>\$4,149<br>51<br>10.73<br>8 + 1<br>547<br>30<br>538<br>37<br>9<br>\$1,296,111<br>\$2,409<br>27,830,304<br>February<br>\$2,024,841<br>\$3,917<br>53<br>9.75<br>9<br>517<br>-66<br>501<br>-71<br>16<br>\$1,132,850 | 27,446,553<br>March<br>\$2,419,887<br>\$3,987<br>50<br>12.14<br>3 + 1<br>607<br>-32<br>591<br>-32<br>591<br>-32<br>16<br>\$1,345,308<br>\$2,276<br>29,667,076<br>\$2,365,096<br>\$3,701<br>52<br>12.29<br>4<br>\$2,365,096<br>\$3,701<br>52<br>12.29<br>4<br>6<br>39<br>16<br>623<br>6<br>6<br>16<br>\$1,263,220                                                                                                                                                                                                                                                                                                                                                                                                                                                                                                                                                                                                                                                                                                                                                                                                                                                                                                                                                                                                                                                                                                                                                                                                                                                                                                                                                                                                                                                                                                                                                                                                                             | April<br>\$2,350,195<br>\$4,024<br>51<br>11.45<br>7 + 1<br>584<br>-36<br>573<br>-25<br>11<br>\$1,322,435<br>\$2,308<br>28,676,198<br>28,676,198<br>28,676,198<br>28,676,198<br>28,676,198<br>28,676,198<br>28,676,198<br>28,676,198<br>28,676,198<br>28,676,198<br>28,676,198<br>28,676,198<br>28,676,198<br>28,676,198<br>28,676,198<br>28,676,198<br>28,676,198<br>28,676,198<br>28,676,198<br>28,676,198<br>28,676,198<br>20<br>20<br>20<br>20<br>20<br>20<br>20<br>20<br>20<br>20<br>20<br>20<br>20 | -2.9%<br>Apr to<br>prev Apr<br>9.2%<br>15.9%<br>                                                                      | \$113,807,920<br>4 mo to date<br>\$9,483,552<br>\$16,200<br>11.64<br>2343<br>-10<br>2291<br>3<br>52<br>\$5,293,294<br>\$9,250<br>115,782,684<br>4 mo to date<br>\$8,745,611<br>\$14,908<br>11.21<br>22<br>2353<br>-122<br>2288<br>-153<br>65<br>\$4,687,052 | -1.7%<br>to previous<br>year<br>8.4%<br>8.7%<br>0.1%<br>6.4%<br>12.9%<br>12.3%<br>7.8%<br>-9.7%<br>-4.7%<br>-4.7%<br>-4.9%<br>-6.3%<br>-16.7% |
| PSP 2016<br>Tariff Revenue-Trans<br>RPA-Revenue per Assign<br># of licensed pilots <u>w/o Pres</u><br>Average Assgn/pilot<br># pilots with < 6 jobs(+1=Pres)<br>Assignment change<br>Moves<br>Moves change<br>Cancellations<br>Tonnage Revenue<br>Tonnage Revenue per Move<br>Gross Tonnage Moved<br>PSP 2015<br>Tariff Revenue-Trans<br>RPA-Revenue per Assign<br># of licensed pilots <u>w/o Pres</u><br>Average Assgn/pilot<br># pilots with < 6 jobs(+1=Pres)<br>Assignment change<br>Moves<br>Moves change<br>Moves<br>Moves change                                     | January<br>\$2,443,846<br>\$4,039<br>51<br>12.26<br>6+1<br>605<br>28<br>589<br>23<br>16<br>\$1,329,440<br>\$2,257<br>29,609,106<br>\$1,329,440<br>\$2,257<br>29,609,106<br>January<br>\$2,202,588<br>\$3,817<br>53<br>10.89<br>7<br>577<br>-62<br>566<br>-65<br>11                  | February<br>\$2,269,624<br>\$4,149<br>51<br>10.73<br>8 + 1<br>547<br>30<br>538<br>37<br>9<br>\$1,296,111<br>\$2,409<br>27,830,304<br>February<br>\$2,024,841<br>\$3,917<br>53<br>9.75<br>9<br>517<br>-66<br>501<br>-71<br>16                | 27,446,553<br>March<br>\$2,419,887<br>\$3,987<br>50<br>12.14<br>3 + 1<br>607<br>-32<br>591<br>-32<br>591<br>-32<br>16<br>\$1,345,308<br>\$2,276<br>29,667,076<br>\$2,365,096<br>\$3,701<br>52<br>12.29<br>4<br>\$2,365,096<br>\$3,701<br>52<br>12.29<br>4<br>639<br>16<br>623<br>6<br>6<br>16                                                                                                                                                                                                                                                                                                                                                                                                                                                                                                                                                                                                                                                                                                                                                                                                                                                                                                                                                                                                                                                                                                                                                                                                                                                                                                                                                                                                                                                                                                                                                                                                                                                | April<br>\$2,350,195<br>\$4,024<br>51<br>11.45<br>7 + 1<br>584<br>-36<br>573<br>-25<br>11<br>\$1,322,435<br>\$2,308<br>28,676,198<br>28,676,198<br>\$2,153,086<br>\$3,473<br>52<br>11.92<br>2<br>620<br>-10<br>598<br>-23<br>22                                                                                                                                                                                                                                                                         | -2.9%<br>Apr to<br>prev Apr<br>9.2%<br>15.9%<br>-4.2%<br>-0.5%<br>-3.7%<br>-11.2%                                     | \$113,807,920<br>4 mo to date<br>\$9,483,552<br>\$16,200<br>11.64<br>2343<br>-10<br>2291<br>3<br>52<br>\$5,293,294<br>\$9,250<br>115,782,684<br>4 mo to date<br>\$8,745,611<br>\$14,908<br>11.21<br>22<br>2353<br>-122<br>2288<br>-153<br>65<br>0           | -1.7%<br>to previous<br>year<br>8.4%<br>8.7%<br>-0.4%<br>0.1%<br>6.4%<br>12.9%<br>12.3%<br>7.8%<br>-9.7%<br>-4.7%<br>-4.7%<br>-6.3%<br>       |