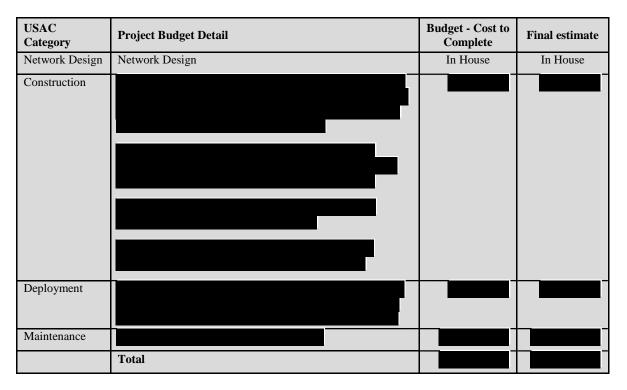

fully confident that the technology it has chosen is technically feasible and that it has the necessary expertise to deploy a technically capable network solution that meets the FCC's coverage and throughput requirements.

Applicant has purchased peripheral technologies such as battery back-ups and diesel generators to ensure that its new network equipment is sufficiently hardened to withstand natural and man-made disasters.

# IV. Budget Breakdown

| Census Tract | County/State | Bid            | Project Budget Total |
|--------------|--------------|----------------|----------------------|
| T53015001700 | Cowlitz, WA  | \$1,590,142.50 |                      |

The following list compares the budget to actual costs incurred as of December 31, 2013 for the activities in the project plan.



The projected build plan set forth above, including costs and timeframes, are good-faith estimates based on current information and subject to change, depending on a variety of factors such as but not limited to terrain, zoning or other restriction on land usage, weather, and equipment availability from the selected vendors.