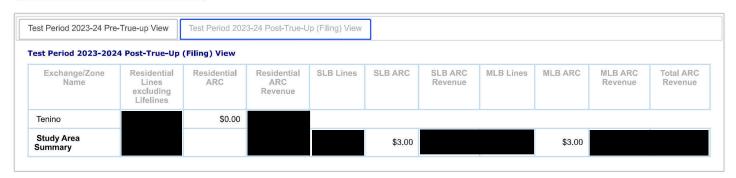

#### **CAF Output and ARC Revenues**

| Test Period 2023-2024 Pre-True-Up view | v Test P     | est Period 2023-2024 Post-True-Up (Filing) view |        |  |  |  |
|----------------------------------------|--------------|-------------------------------------------------|--------|--|--|--|
|                                        |              | Test Period 2023-2024 Post True-Up(Filing) Vi   | ew     |  |  |  |
|                                        | Line ID      | Line Description                                | Amount |  |  |  |
| Т                                      | est Period 2 | 2023-2024 Pre True-Up View                      |        |  |  |  |
|                                        | 10           | Total Eligible Recovery (Pre-TrueUp)            |        |  |  |  |
|                                        | 30           | Residential ARC Revenue at FCC Prescribed Rate  |        |  |  |  |
|                                        | 40           | SLB ARC Revenue at FCC Prescribed Rate          |        |  |  |  |
|                                        | 50           | MLB ARC Revenue at FCC Prescribed Rate          |        |  |  |  |
|                                        | 60           | Total ARC Revenue (Pre-TrueUp)                  |        |  |  |  |
|                                        | 70           | CAFICC Support (Pre-TrueUp)                     |        |  |  |  |
| Т                                      | est Period 2 | 021-2022 True-Up                                |        |  |  |  |
|                                        | 80           | Net Impact on Total Eligible Recovery           |        |  |  |  |
| Т                                      | est Period 2 | 2023-2024 Filing (Post True-Up) View            |        |  |  |  |
|                                        | 90           | Total Eligible Recovery (Post-TrueUp)           |        |  |  |  |
|                                        | 110          | Residential ARC Revenue at FCC Prescribed Rate  |        |  |  |  |
|                                        | 120          | SLB ARC Revenue at FCC Prescribed Rate          |        |  |  |  |
|                                        | 130          | MLB ARC Revenue at FCC Prescribed Rate          |        |  |  |  |
|                                        | 140          | Total ARC Revenue (Post-TrueUp)                 |        |  |  |  |
|                                        | 150          | CAFICC Support (Post-TrueUp)                    |        |  |  |  |