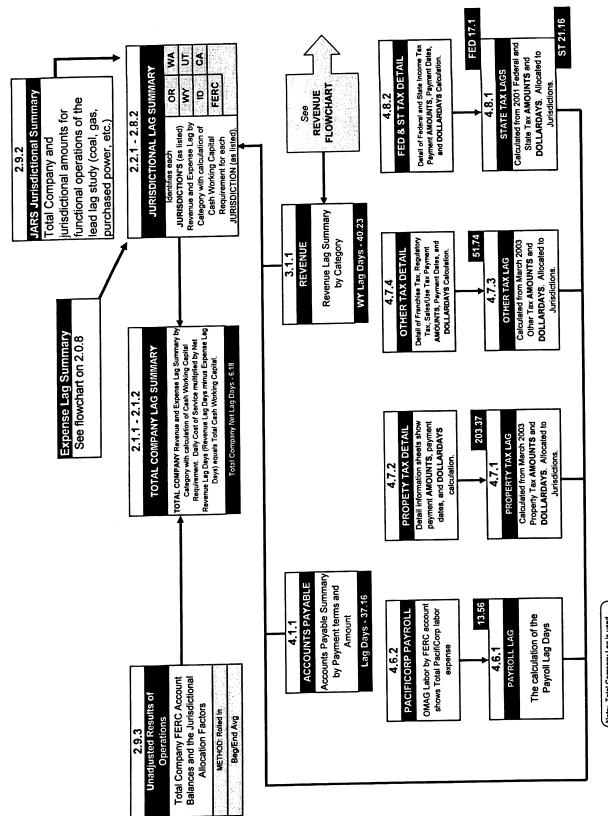

#### Summary Sheet Development

The results of the study are summarized for the Total Company and each of its jurisdictions on exhibits 2.1.1 through 2.8.2. The first page is a summary of the net revenue lag. The second page summarizes the total revenue and expense lags detailed by type. It is organized as follows. The Amount column reflects March 2003 revenues and expenses that are consistent with those used to develop the Company's March 2003 Unadjusted Results of Operations report. The amounts used in the expense lag sections on exhibits 2.1.2-2.8.2 come from the JARS Jurisdictional Summary on page 2.9.2 with the exception of taxes other and income taxes, which come from the Unadjusted Results of Operations. The Total Company OMAG amount is \$2,423,741,983, which ties to the Unadjusted Results of Operations Total Company Total O&M Expenses on page 2.9.3. The reason for using the JARS Jurisdictional Summary report is due to the fact that the operational areas of the study (coal, gas, purchased power, etc.) do not match up dollar for dollar for each FERC account. For example, FERC account 501- Fuel contains mostly coal but includes some gas as well. On the bottom of 2.9.2, the amount used for the Company's coal and steam operations includes a portion of account 501 and account

The Revenue Lag Days represents the average period of time from the provision of service to the receipt of payment for those services. The Expense Lag Days represents the period of time from the receipt of goods and services to the payment for those goods and services. The Lag Days shown on exhibits 2.1.2 through 2.8.2 are carried forward from detailed calculations described in the body of this report. The Dollardays on this exhibit are the product of Lag Days multiplied by the actual Total Company amounts.

The Dollardays column is used to weight the lags. The summarized total Revenue and Expense Lags are weighted averages calculated by dividing total Dollardays by the total Amount. On exhibits 2.1.2 through 2.8.2 the Dollardays column is equal to the Amount multiplied by the associated Lag Days. On the Total Company exhibit (2.1.2), the Lag Days used are the weighted average of the Lag Days calculated from the jurisdictional sheets.

The reference column indicates the pages in the detail narrative, which describe and document the calculation of the Lag Days. Page 1 of each summary develops the Net Revenue Lag Days and the Daily Cost of Service for the jurisdiction. The Net Revenue Lag Days is simply the difference between the Revenue and Expense Lags calculated on page 2. Daily Cost of Service is the total expense amount from page 2 divided by 365. Daily Cost of Service is then multiplied by the Net Revenue Lag Days to produce the Cash Working Capital requirement. Exhibit 2.9.1 summarizes the Daily Cost of Service calculation for the Total Company, with supporting detail provided as exhibits 2.9.2,

2.9.3 and 2.9.4. Exhibit 2.9.1 separates the Daily Cost of Service calculation data into three groups as follows: non-payroll expense, payroll expense, and tax expense. The Company's total expense balance is equal to the amount shown on exhibit 2.9.1 of \$2,610,994,361, including payroll. The source for the first category, non-payroll, and third category, tax expense, is exhibit 2.9.3 – March 2003 Unadjusted Results of Operations. The source for the second category, Payroll Expense, is exhibit 2.9.4, Labor & Overhead by FERC Account.

The calculation of the cash working capital requirement for each jurisdiction follows the same process. Revenues and expenses are assigned to each jurisdiction utilizing Rolled In allocation factors used in the Unadjusted Results of Operations report. As explained in the Revenue Lag section of this report (Tab 3), the revenue categories of Sales for Resale and Other Electric Revenues (Wheeling) are calculated at the Total Company level. All other revenue categories are calculated by state. For the FERC jurisdiction on 2.8.2, the lag days used are the same as Utah's. The reason for using the Utah lag days is that the FERC jurisdiction is a wholesale jurisdiction in the state of Utah.

#### Accounts Payable Summary

As documented in the Expense Lag section (Tab 4), most Expense Lag calculations are performed at the Total Company level. All of the Accounts Payable Lag operational groups except for Purchased Power have the same lag. The Purchased Power Lag is adjusted in the Idaho, Oregon and Washington Jurisdictions to reflect the impact of the BPA regional credit. For Accounts Payable, payments are not paid on a state specific basis. Most invoices are paid by the central Accounts Payable Office using the same corporate payment policy. Invoices that could be assigned on a situs basis are

The Lag Days for the expense categories are calculated at the Total Company level, and the same number of Lag Days is used for each jurisdiction. Property Taxes and both Federal and State Income Taxes are allocated to the jurisdictions on system factors in the Results of Operations. The jurisdictional Lag Days are also assumed to equal Total Company Lag Days for Payroll, because all organizations within the Company are on the same payroll schedule. The Lag Days for the category of Taxes Other varies by jurisdiction, caused by state specific fees and taxes.