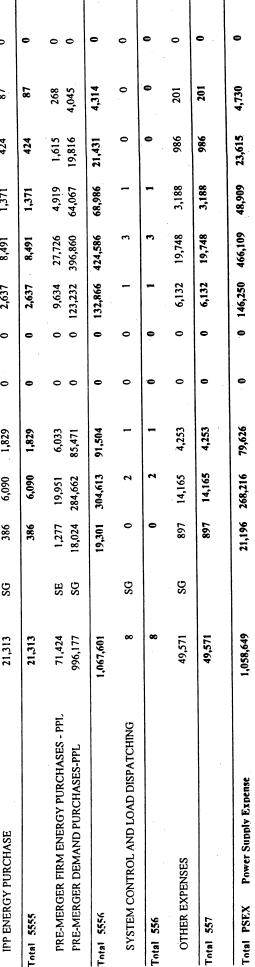

#### Summary Sheet Development

The results of the study are summarized for the Total Company and each of its jurisdictions on exhibits 2.1.1 through 2.8.2. The first page is a summary of the net revenue lag. The second page summarizes the total revenue and expense lags detailed by type. It is organized as follows. The Amount column reflects March 2003 revenues and expenses that are consistent with those used to develop the Company's March 2003 Unadjusted Results of Operations report. The amounts used in the expense lag sections on exhibits 2.1.2-2.8.2 come from the JARS Jurisdictional Summary on page 2.9.2 with the exception of taxes other and income taxes, which come from the Unadjusted Results of Operations. The Total Company OMAG amount is \$2,423,741,983, which ties to the Unadjusted Results of Operations Total Company Total O&M Expenses on page 2.9.3. The reason for using the JARS Jurisdictional Summary report is due to the fact that the operational areas of the study (coal, gas, purchased power, etc.) do not match up dollar for dollar for each FERC account. For example, FERC account 501- Fuel contains mostly coal but includes some gas as well. On the bottom of 2.9.2, the amount used for the Company's coal and steam operations includes a portion of account 501 and account

#### March 2003 Lag Calculation Total Company

| Description                                     | Amount     | Reference |
|-------------------------------------------------|------------|-----------|
|                                                 |            |           |
| CASH WORKING CAPITAL                            |            |           |
|                                                 | 40.04      | 0.4.0     |
| Revenue Lag Days                                | 43.34      | 2.1.2     |
| Expense Lag Days                                | 36.23      | 2.1.2     |
| Net Revenue Lag Days                            | 7.11       |           |
| Daily Cost of Service (Total Expense Lag / 365) | 7,153,409  | 2.0.2     |
| TOTAL CASH WORKING CAPITAL                      | 50,845,039 |           |
|                                                 |            |           |