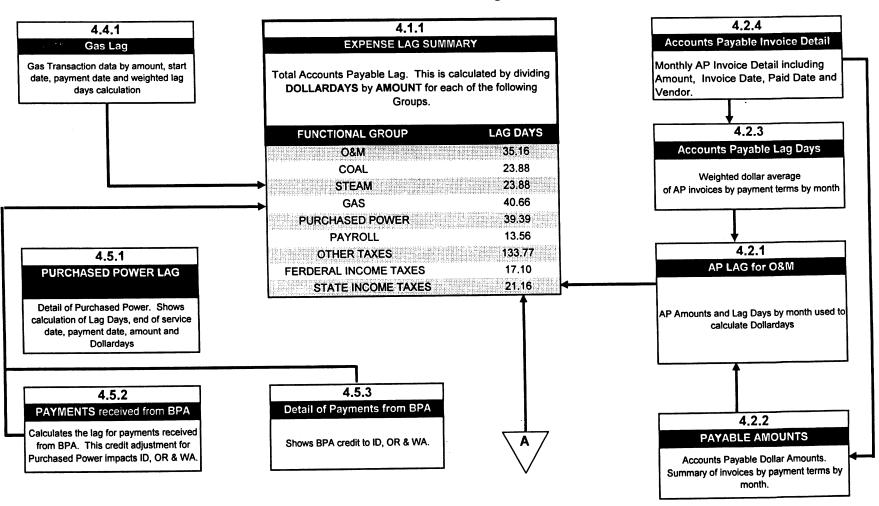

#### Accounts Payable Summary

As documented in the Expense Lag section (Tab 4), most Expense Lag calculations are performed at the Total Company level. All of the Accounts Payable Lag operational groups except for Purchased Power have the same lag. The Purchased Power Lag is adjusted in the Idaho, Oregon and Washington Jurisdictions to reflect the impact of the BPA regional credit. For Accounts Payable, payments are not paid on a state specific basis. Most invoices are paid by the central Accounts Payable Office using the same corporate payment policy. Invoices that could be assigned on a situs basis are

Overview Page 2.0.4

assumed paid at the same frequency for all jurisdictions since the central Accounts Payable Office uses a uniform payment policy for all invoices. Similarly, accounts payable invoices are not paid on a functional basis (generation, transmission, distribution), as all invoices are again paid by the central Accounts Payable Office using the same uniform policy.

The Lag Days for the expense categories are calculated at the Total Company level, and the same number of Lag Days is used for each jurisdiction. Property Taxes and both Federal and State Income Taxes are allocated to the jurisdictions on system factors in the Results of Operations. The jurisdictional Lag Days are also assumed to equal Total Company Lag Days for Payroll, because all organizations within the Company are on the same payroll schedule. The Lag Days for the category of Taxes Other varies by jurisdiction, caused by state specific fees and taxes.

#### Changes from 1998 Study

The methodology used in this Lead-Lag Study is conceptually very similar to the 1998 Lead-Lag Study. The largest change is in the approach used to calculate the expense lag. In this study, the expense lag is not calculated on a FERC account basis. Instead, the lag is calculated by areas of the Company's operations including coal, gas, purchased power, wheeling, payroll, other taxes, income taxes and operations and maintenance. As previously explained, PacifiCorp has one central Accounts Payable Office which pays all expenses using the same policy regardless of FERC account or jurisdiction.