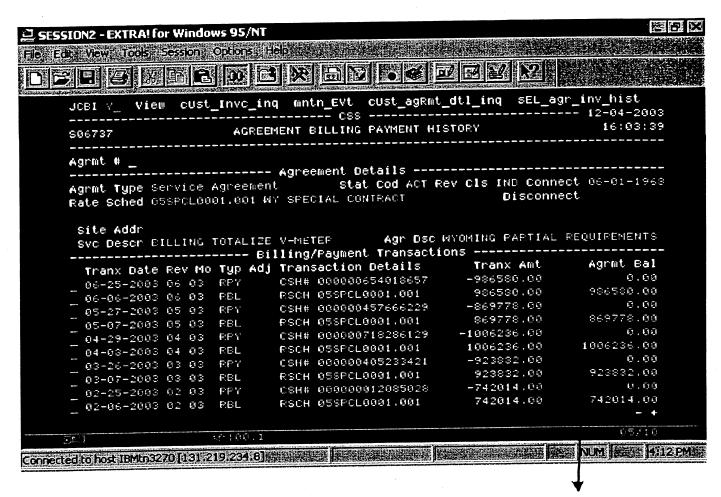

was performed on March 2003 data from CSS by Jurisdiction for February, July, and December.