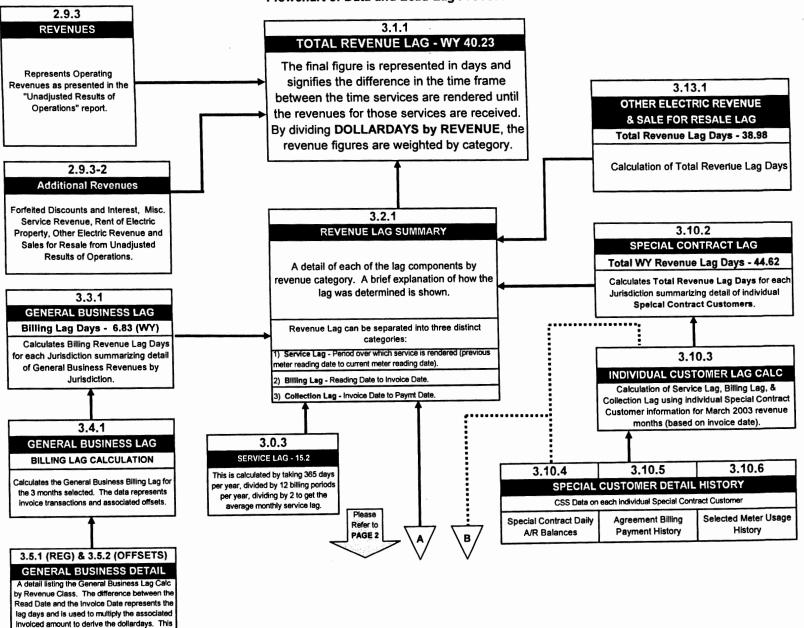

The calculation of the cash working capital requirement for each jurisdiction follows the same process. Revenues and expenses are assigned to each jurisdiction utilizing Rolled In allocation factors used in the Unadjusted Results of Operations report. As explained in the Revenue Lag section of this report (Tab 3), the revenue categories of Sales for Resale and Other Electric Revenues (Wheeling) are calculated at the Total Company level. All other revenue categories are calculated by state. For the FERC jurisdiction on 2.8.2, the lag days used are the same as Utah's. The reason for using the Utah lag days is that the FERC jurisdiction is a wholesale jurisdiction in the state of Utah.

#### Revenue and Expense Detail

The material in Tabs 3 and 4 of this report describes, in detail, the calculation of the revenue and expense lag days used to determine the Cash Working Capital requirement. Examples of calculation worksheets are provided, starting with summary level documents and tracing the calculations backward through successive levels of detail, to identify the source materials. It is hoped that this approach will be informative and will prove to be a useful method of identifying and explaining the scope of the voluminous source documents necessary to support a lead-lag study. Graphical flowcharts on pages 2.0.6 through 2.0.8 depict the working capital calculation described above.