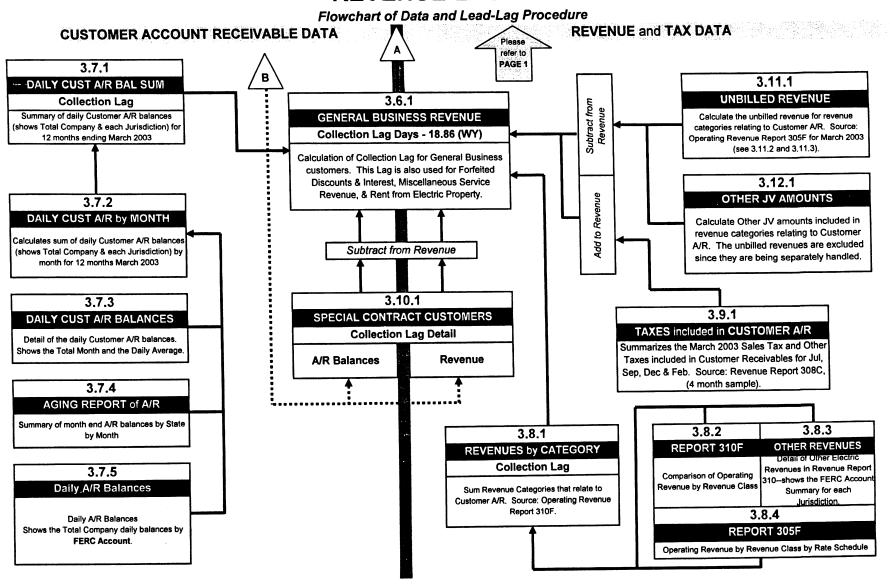

#### Revenue and Expense Detail

The material in Tabs 3 and 4 of this report describes, in detail, the calculation of the revenue and expense lag days used to determine the Cash Working Capital requirement. Examples of calculation worksheets are provided, starting with summary level documents and tracing the calculations backward through successive levels of detail, to identify the source materials. It is hoped that this approach will be informative and will prove to be a useful method of identifying and explaining the scope of the voluminous source documents necessary to support a lead-lag study. Graphical flowcharts on pages 2.0.6 through 2.0.8 depict the working capital calculation described above.

was performed on March 2003 data from CSS by Jurisdiction for February, July, and December.