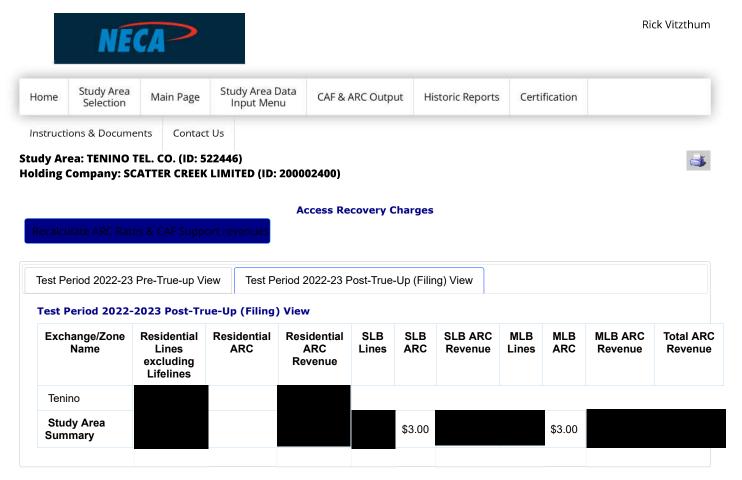

#### **CAF Output and ARC Revenues**

Test Period 2022-2023 Pre-True-Up view

Test Period 2022-2023 Post-True-Up (Filing) view

#### Test Period 2022-2023 Post True-Up(Filing) View

| Line<br>ID         | Line Description                                     | Amount |
|--------------------|------------------------------------------------------|--------|
| Test Pe<br>Up View | riod 2022-2023 Pre True-<br>v                        |        |
| 10                 | Total Eligible Recovery<br>(Pre-TrueUp)              |        |
| 30                 | Residential ARC<br>Revenue at FCC<br>Prescribed Rate |        |
| 40                 | SLB ARC Revenue at FCC Prescribed Rate               |        |
| 50                 | MLB ARC Revenue at FCC Prescribed Rate               |        |
| 60                 | Total ARC Revenue<br>(Pre-TrueUp)                    |        |
| 70                 | CAFICC Support (Pre-<br>TrueUp)                      |        |
| Test Pe            | riod 2020-2021 TrueUp                                |        |
| 80                 | Net Impact on Total<br>Eligible Recovery             |        |

|     | riod 2022-2023 Filing<br>rue-Up) View                |  |
|-----|------------------------------------------------------|--|
| 90  | Total Eligible Recovery<br>(Post-TrueUp)             |  |
| 110 | Residential ARC<br>Revenue at FCC<br>Prescribed Rate |  |
| 120 | SLB ARC Revenue at FCC Prescribed Rate               |  |
| 130 | MLB ARC Revenue at FCC Prescribed Rate               |  |
| 140 | Total ARC Revenue<br>(Post-TrueUp)                   |  |
| 150 | CAFICC Support (Post-<br>TrueUp)                     |  |
|     |                                                      |  |