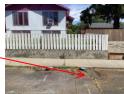

Basic Description:

We cored the asphalt and used a suck truck to try and find a gas line.... when we spent 2 hours looking for the gas line Brandon Howell called Ray from Avista who came out and located the gas line 10' away.

## Ģ

8:13 AM, Clear, 71°F, 41.98% Humidity, 5.4 MPH Winds

| Note                                                                                | Transaction Tags |
|-------------------------------------------------------------------------------------|------------------|
| Mob to job have. Have Brandon start vaccing down to pot holes. Open cut rd          |                  |
| to set up drill. Took awhile to get asphalt out of ground to start drilling. Called |                  |
| up ELM for a mis located gas line we potholed. The mark was 10' off locate          |                  |
| Ray from ELM came out and located it right than had him double check other          |                  |
| locates on rest of job. Had Brandon and Jacob start coring out more                 |                  |
| potholes toward Ray until we free up some top hats. Drilled out 280' until we       |                  |
|                                                                                     |                  |

2

Gas line not located in the tolerance zone. It was approx 10' away.