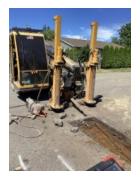

Basic Description:

We cored the asphalt and used a suck truck to try and find a gas line.... when we spent 2 hours looking for the gas line Brandon Howell called Ray from Avista who came out and located the gas line 10' away.

## Ģ

8:13 AM, Clear, 71°F, 41.98% Humidity, 5.4 MPH Winds

| Note                                                                                | Transaction Tags |
|-------------------------------------------------------------------------------------|------------------|
| Mob to job have. Have Brandon start vaccing down to pot holes. Open cut rd          |                  |
| to set up drill. Took awhile to get asphalt out of ground to start drilling. Called |                  |
| up ELM for a mis located gas line we potholed. The mark was 10' off locate          |                  |
| Ray from ELM came out and located it right than had him double check other          |                  |
| locates on rest of job. Had Brandon and Jacob start coring out more                 |                  |
| potholes toward Ray until we free up some top hats. Drilled out 280' until we       |                  |
|                                                                                     |                  |