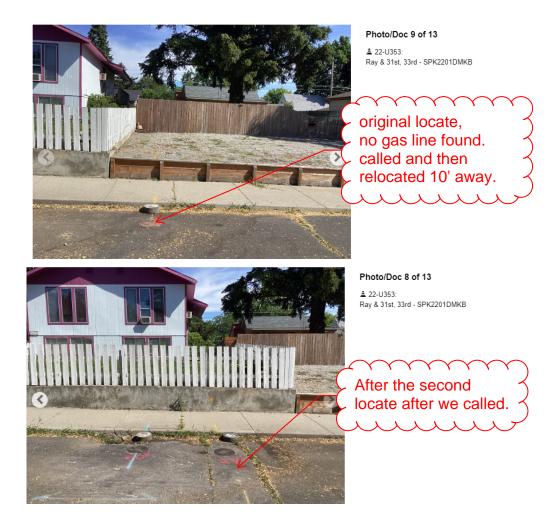

Basic Description:

We cored the asphalt and used a suck truck to try and find a gas line.... when we spent 2 hours looking for the gas line Brandon Howell called Ray from Avista who came out and located the gas line 10' away.

## Ģ

8:13 AM, Clear, 71°F, 41.98% Humidity, 5.4 MPH Winds

| Note                                                                                | Transaction Tags |
|-------------------------------------------------------------------------------------|------------------|
| Mob to job have. Have Brandon start vaccing down to pot holes. Open cut rd          |                  |
| to set up drill. Took awhile to get asphalt out of ground to start drilling. Called |                  |
| up ELM for a mis located gas line we potholed. The mark was 10' off locate          |                  |
| Ray from ELM came out and located it right than had him double check other          |                  |
| locates on rest of job. Had Brandon and Jacob start coring out more                 |                  |
| potholes toward Ray until we free up some top hats. Drilled out 280' until we       |                  |
|                                                                                     |                  |

2

Gas line not located in the tolerance zone. It was approx 10' away.