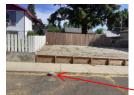

Basic Description:

We cored the asphalt and used a suck truck to try and find a gas line.... when we spent 2 hours looking for the gas line Brandon Howell called Ray from Avista who came out and located the gas line 10' away.

## Ģ

8:13 AM, Clear, 71°F, 41.98% Humidity, 5.4 MPH Winds

| Note                                                                                | Transaction Tags |
|-------------------------------------------------------------------------------------|------------------|
| Mob to job have. Have Brandon start vaccing down to pot holes. Open cut rd          |                  |
| to set up drill. Took awhile to get asphalt out of ground to start drilling. Called |                  |
| up ELM for a mis located gas line we potholed. The mark was 10' off locate          |                  |
| Ray from ELM came out and located it right than had him double check other          |                  |
| locates on rest of job. Had Brandon and Jacob start coring out more                 |                  |
| potholes toward Ray until we free up some top hats. Drilled out 280' until we       |                  |
|                                                                                     |                  |

2

Gas line not located in the tolerance zone. It was approx 10' away.