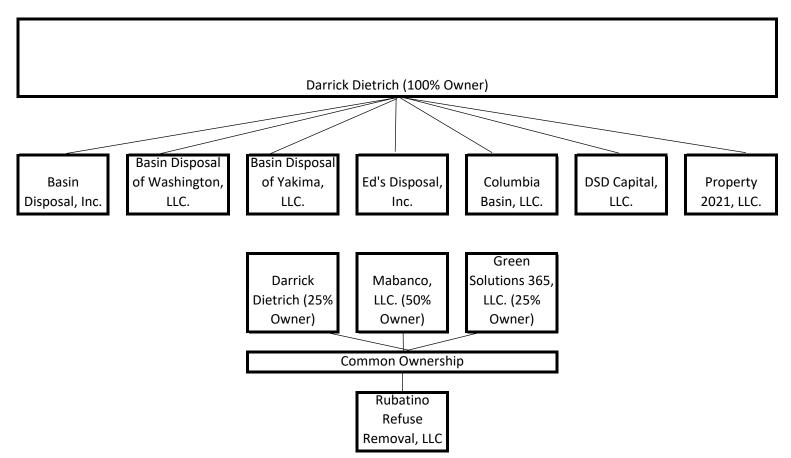

In 2023, the following are the owners and officers of all the related companies with affiliated transactions.

Darrick Dietrich, Member and Manager - Basin Disposal, Inc.

Per WAC 480-70-079 (3) (d) There are no loans between the above affiliated companies.