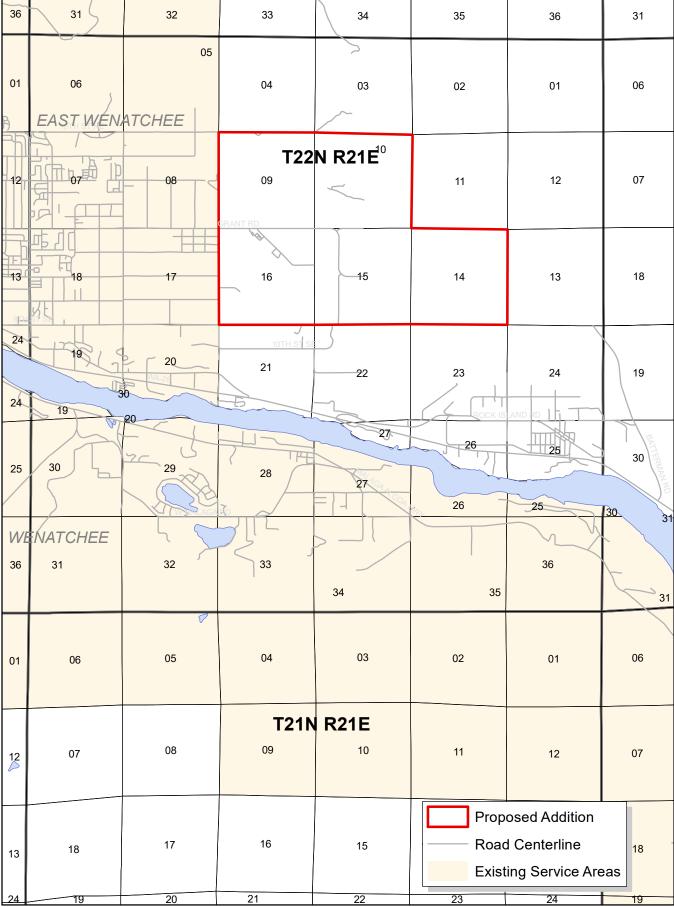

#### East Wenatchee Expansion Area

Beginning at the NW corner of section 9 township 22N range 21E, thence E along the N line of sections 9 and 10 to the NE corner of section 10 township 22N range 21E, thence S along the E line of section 10 to the NW corner of section 14 township 22N range 21E, thence E along the N line of said section to its NE corner, thence S along the E line of said section to the SE corner of section 14 township 22N range 21E, thence W along the south line of sections 14, 15 and 16 to the SW corner of section 16 township 22N range 21E, thence N along the E line of sections 16 and 9 to the beginning.