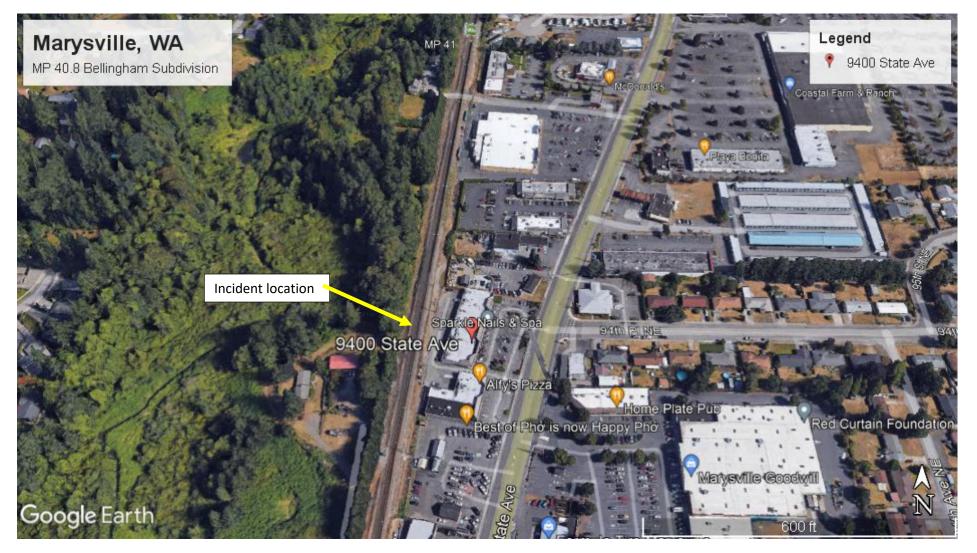

Time and Date of the Event: 17:39 on 07/06/21

Mile post and/or Address of Event: M/P 40.8 on the Bellingham Subdivision near Marysville in Snohomish County

Circumstances of the Incident: Train Verses Trespasser, not at a RR crossing, unknown injuries currently