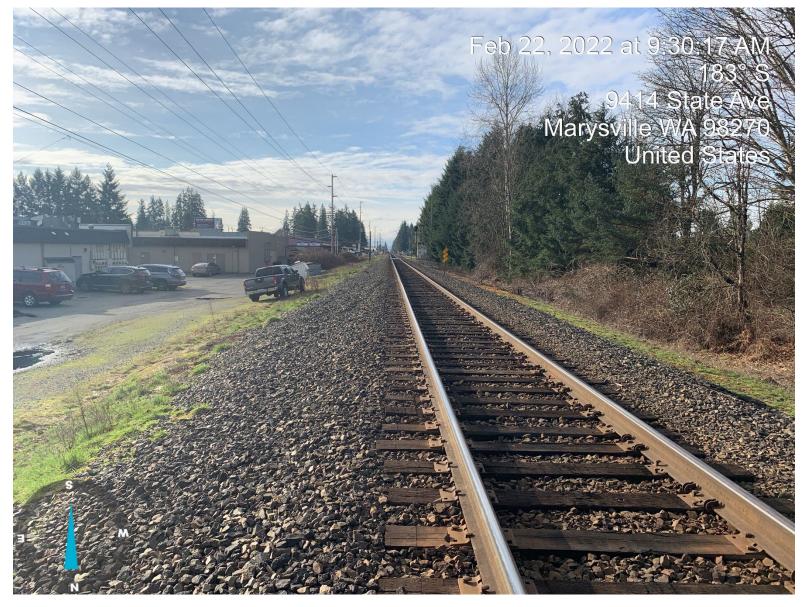

TR-210980

View to the south from incident location

| State Emergency Operations Officer (MIL)                                                                    |
|-------------------------------------------------------------------------------------------------------------|
| Snohomish County Duty Officer (dem@snoco.org); Smith, Buck (ECY); Smith, Buck (ECY); Eldon Offutt; Jacob    |
| Mungin; Hunter, Kathy (UTC); Kenneth W. Holgard; Kevin Pannell; Michael Pirato; Powell, John (FRA); Randall |
| Boyington; Stacey Thompson (Fed Railroad Association Reg 8); Stacey Weller; Steven Travers; WUTC Rail       |
| Reporting (UTC)                                                                                             |
| BNSF Rail Incident #21-2547                                                                                 |
| Tuesday, July 6, 2021 6:12:24 PM                                                                            |
|                                                                                                             |