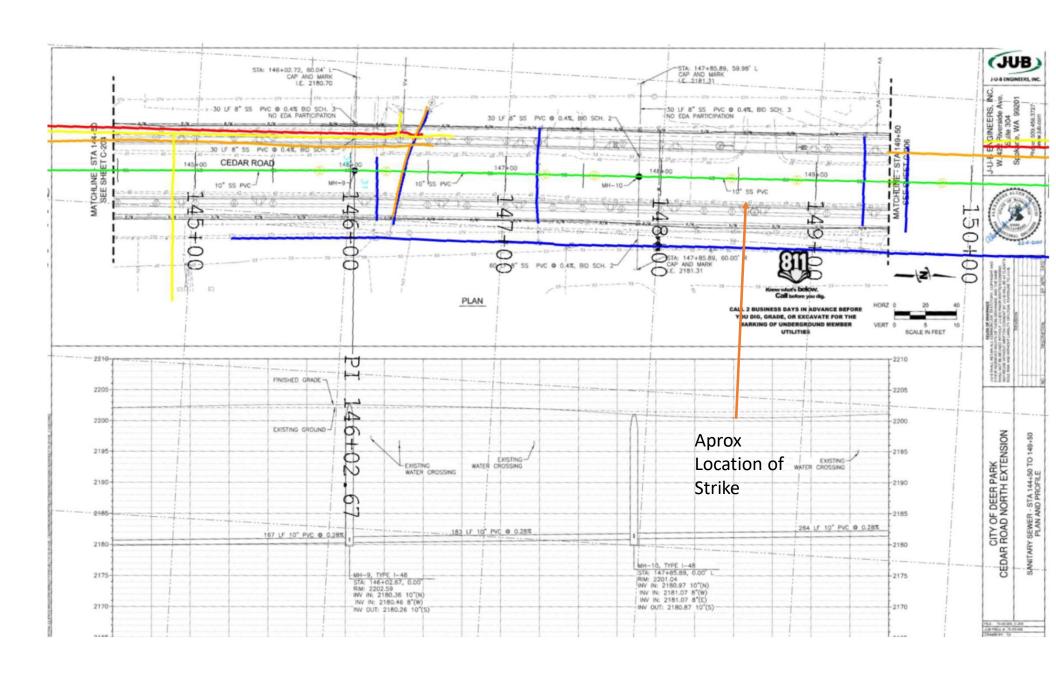

Locate Tickets are all Updated to 80 feet either side of Centerline of Road as Northwest Grading is attempting to reduce line strikes

3 Days after the Locate tickets were refreshed an unmarked line was struck crossing the road. You can see the locates traveling north and south but the line crossing the road EAST/WEST was not marked.

### Damaged line with no Line going East out box Located

This Com Strike Took out Fueling Capabilities for the Deer Park Airport

On July 26<sup>th</sup> a Communication line was Strike Crossing Cedar Road, ELM's locate marks were still visible and North/South Comcast locates were marked up to the Pedestal but no marks crossing the road