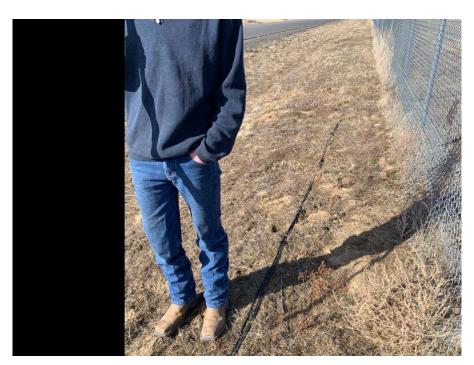

MH-3 Crossing: the Photos on the left show next to the crossing and only 1 locate mark for one communication line. When Excavation at manhole 3 occurred 5 communication lines were discovered spread out over 10 feet.