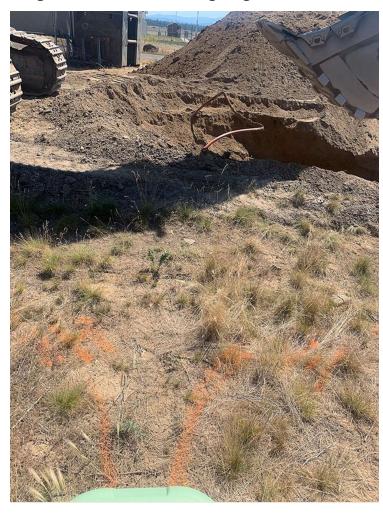

The image Below show the distance apart between the communication lines. Comcasts Damage Investigation States that USIC had accurately located their utilities, but Comcast was not on the locate tickets for this project. In Comcast investigation the photos show the ground after backfill is completed and show the line crossing the Road at airport Way, The line travels south to the Node Cabinet in front of the Airport office. This shows that Comcast does not know where their facilities in the area are located.