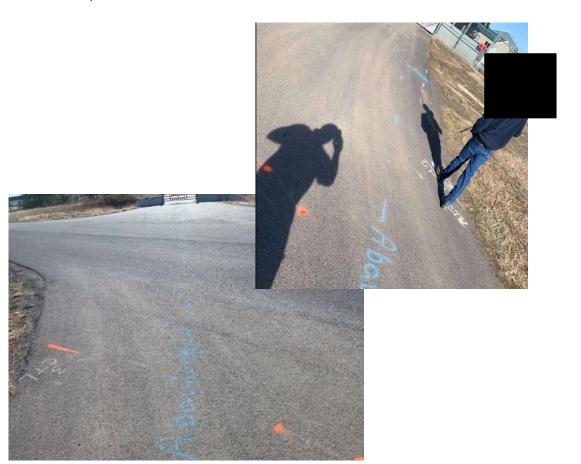

3.11.21 Pre-excavation locate —as-builts. Northwest Grading shot in all linework painted on the ground into GPS. Arrows were painted in the direction the lines traveled and not continued across the project.

Locate Tickets are all Updated to 80 feet either side of Centerline of Road as Northwest Grading is attempting to reduce line strikes

3 Days after the Locate tickets were refreshed an unmarked line was struck crossing the road. You can see the locates traveling north and south but the line crossing the road EAST/WEST was not marked.

### Damaged line with no Line going East out box Located

This Com Strike Took out Fueling Capabilities for the Deer Park Airport

On July 26<sup>th</sup> a Communication line was Strike Crossing Cedar Road, ELM's locate marks were still visible and North/South Comcast locates were marked up to the Pedestal but no marks crossing the road