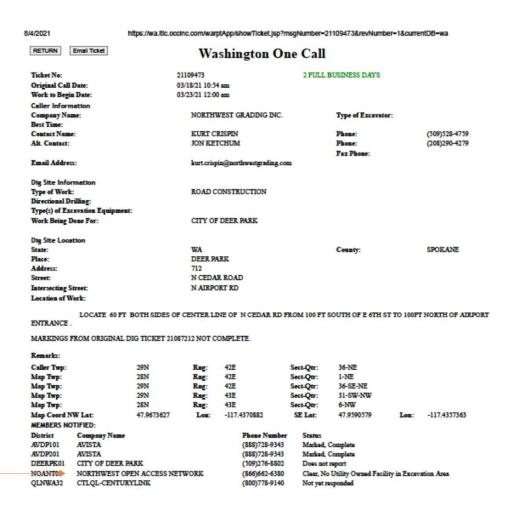

#### DETERMINATION

Northwest Grading requested a locate on 04/14/21 02:07 pm for the purposes of Road construction and was provided with ticket number 21159160. Per the findings in this investigation, it has been determined that USIC had sufficiently and accurately located and marked the Comcast utilities within the scope of the locate ticket. Northwest Grading did not utilize the proscribed or proper precaution when excavating within the tolerance zone of USIC's locate marks, And/or the contractor's off set marks, which directly resulted in them damaging a Comcast utility. USIC was called for a refresh on the locate marks and an employee of Northwest Grading stated they did not need to locate the cable as they are using their offsets going fwd. Considering these facts, Northwest Grading has been found liable for the damage and subsequent repair of the facility as noted above.