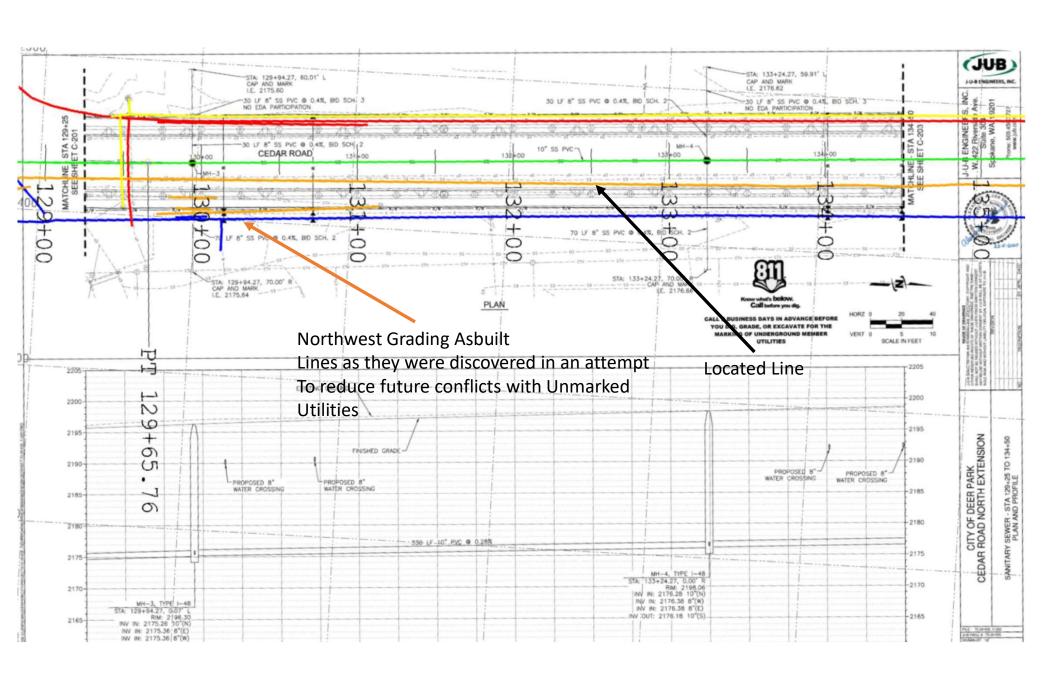

Locate Tickets are all Updated to 80 feet either side of Centerline of Road as Northwest Grading is attempting to reduce line strikes

3 Days after the Locate tickets were refreshed an unmarked line was struck crossing the road. You can see the locates traveling north and south but the line crossing the road EAST/WEST was not marked.

### Damaged line with no Line going East out box Located

This Com Strike Took out Fueling Capabilities for the Deer Park Airport

On July 26<sup>th</sup> a Communication line was Strike Crossing Cedar Road, ELM's locate marks were still visible and North/South Comcast locates were marked up to the Pedestal but no marks crossing the road