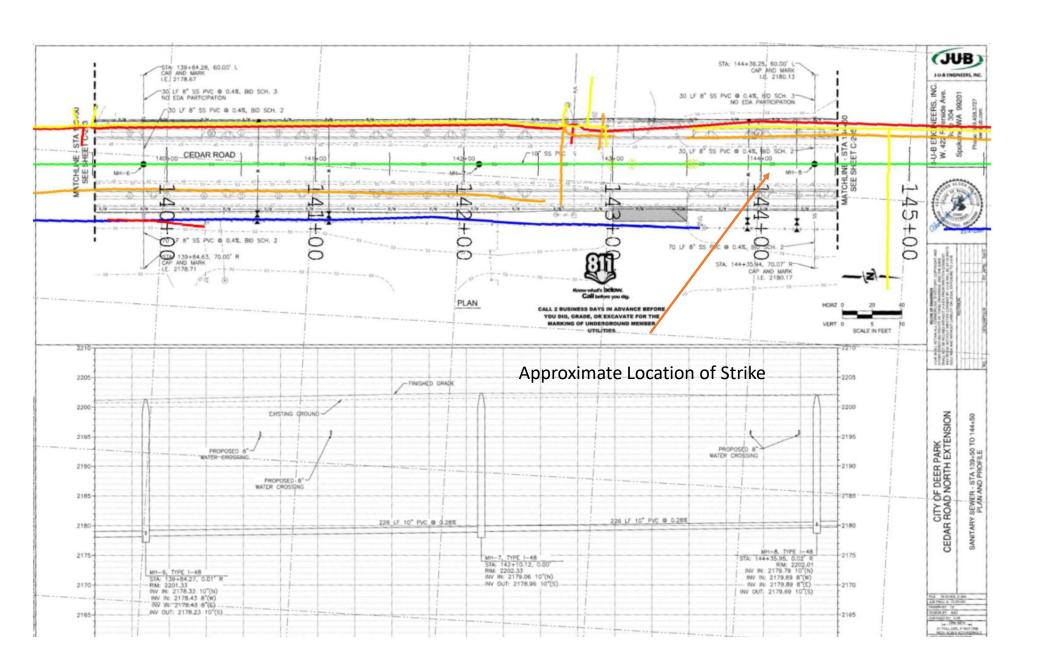

Locate Tickets are all Updated to 80 feet either side of Centerline of Road as Northwest Grading is attempting to reduce line strikes

3 Days after the Locate tickets were refreshed an unmarked line was struck crossing the road. You can see the locates traveling north and south but the line crossing the road EAST/WEST was not marked.

### Damaged line with no Line going East out box Located

This Com Strike Took out Fueling Capabilities for the Deer Park Airport

On July 26<sup>th</sup> a Communication line was Strike Crossing Cedar Road, ELM's locate marks were still visible and North/South Comcast locates were marked up to the Pedestal but no marks crossing the road