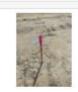

Locate Tickets are all Updated to 80 feet either side of Centerline of Road as Northwest Grading is attempting to reduce line strikes

3 Days after the Locate tickets were refreshed an unmarked line was struck crossing the road. You can see the locates traveling north and south but the line crossing the road EAST/WEST was not marked.

### Damaged line with no Line going East out box Located

This Com Strike Took out Fueling Capabilities for the Deer Park Airport

On July 26<sup>th</sup> a Communication line was Strike Crossing Cedar Road, ELM's locate marks were still visible and North/South Comcast locates were marked up to the Pedestal but no marks crossing the road