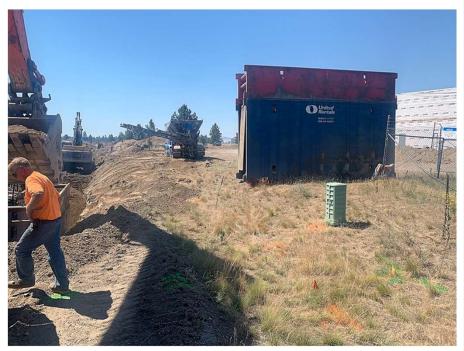

### Damaged line with no Line going East out box Located

This Com Strike Took out Fueling Capabilities for the Deer Park Airport

On July 26<sup>th</sup> a Communication line was Strike Crossing Cedar Road, ELM's locate marks were still visible and North/South Comcast locates were marked up to the Pedestal but no marks crossing the road