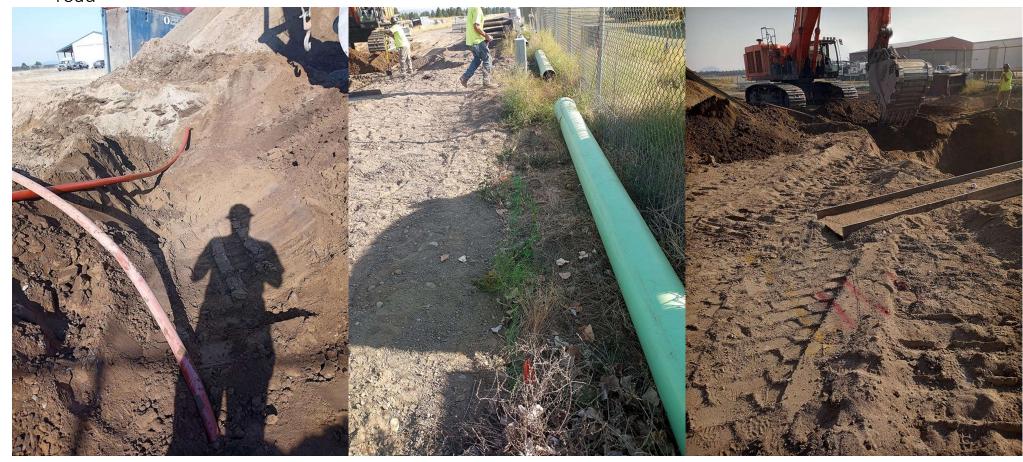

MH-3 Crossing: the Photos on the left show next to the crossing and only 1 locate mark for one communication line. When Excavation at manhole 3 occurred 5 communication lines were discovered spread out over 10 feet.

The image Below show the distance apart between the communication lines. Comcasts Damage Investigation States that USIC had accurately located their utilities, but Comcast was not on the locate tickets for this project. In Comcast investigation the photos show the ground after backfill is completed and show the line crossing the Road at airport Way, The line travels south to the Node Cabinet in front of the Airport office. This shows that Comcast does not know where their facilities in the area are located.