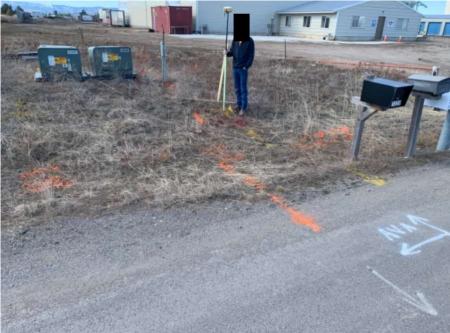

NOANT03 NORTHWEST OPEN ACCESS NETWORK (866)662-6380 Clear, No Utility Owned Facility in Excavation Area OLNWA32 CTLOL-CENTURYLINK (800)778-9140 Not yet responded

SPENG01 (509)477-3600 SPOKANE COUNTY ENG-RDS Does not report Pictures looking South Taken on 4/28/2021 of Phase 1. Along eastern side of road there are no Locate marks for any communication lines.

MH-3 Crossing: the Photos on the left show next to the crossing and only 1 locate mark for one communication line. When Excavation at manhole 3 occurred 5 communication lines were discovered spread out over 10 feet.

The image Below show the distance apart between the communication lines. Comcasts Damage Investigation States that USIC had accurately located their utilities, but Comcast was not on the locate tickets for this project. In Comcast investigation the photos show the ground after backfill is completed and show the line crossing the Road at airport Way, The line travels south to the Node Cabinet in front of the Airport office. This shows that Comcast does not know where their facilities in the area are located.