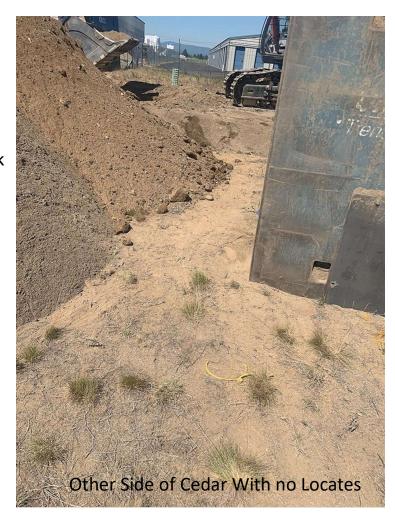

Locate Tickets are all Updated to 80 feet either side of Centerline of Road as Northwest Grading is attempting to reduce line strikes

3 Days after the Locate tickets were refreshed an unmarked line was struck crossing the road. You can see the locates traveling north and south but the line crossing the road EAST/WEST was not marked.

### Damaged line with no Line going East out box Located

This Com Strike Took out Fueling Capabilities for the Deer Park Airport

On July 26<sup>th</sup> a Communication line was Strike Crossing Cedar Road, ELM's locate marks were still visible and North/South Comcast locates were marked up to the Pedestal but no marks crossing the road