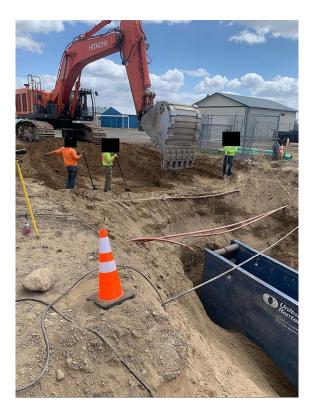

MH-3 Crossing: the Photos on the left show next to the crossing and only 1 locate mark for one communication line. When Excavation at manhole 3 occurred 5 communication lines were discovered spread out over 10 feet.

The image Below show the distance apart between the communication lines. Comcasts Damage Investigation States that USIC had accurately located their utilities, but Comcast was not on the locate tickets for this project. In Comcast investigation the photos show the ground after backfill is completed and show the line crossing the Road at airport Way, The line travels south to the Node Cabinet in front of the Airport office. This shows that Comcast does not know where their facilities in the area are located.