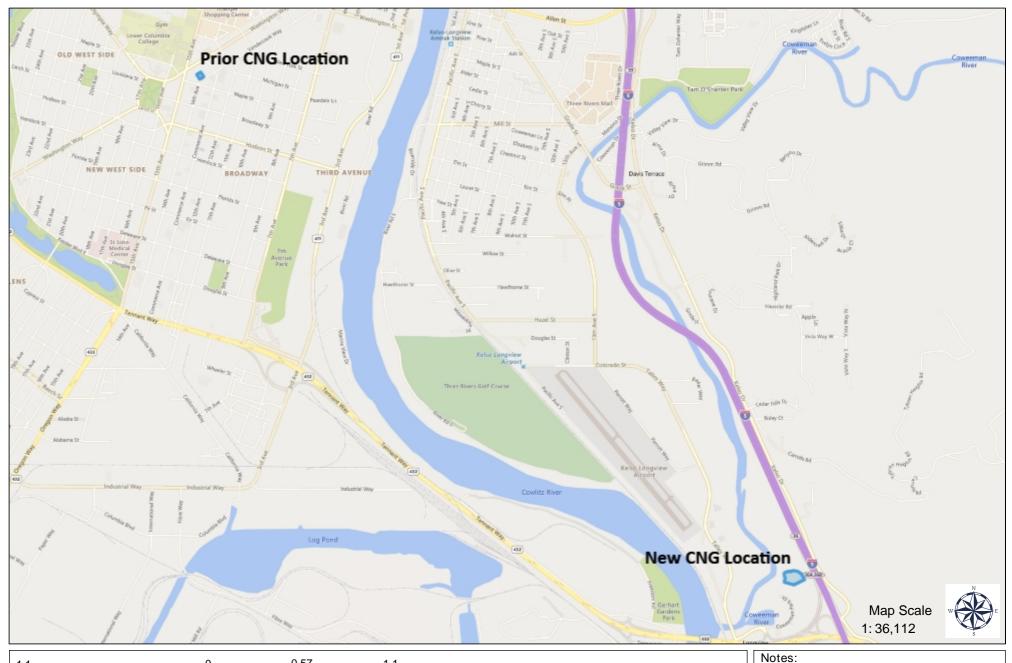

## **Prior CNG Longview Location**

This map is a user generated static output from the GIS Web Viewer mapping website and is for reference only. It is not to be relied upon for construction purposes. It is provided for planning purposes only.

FIELD LOCATES ARE REQUIRED FOR LOCATION OF UTILITY FACILITIES

Notes: