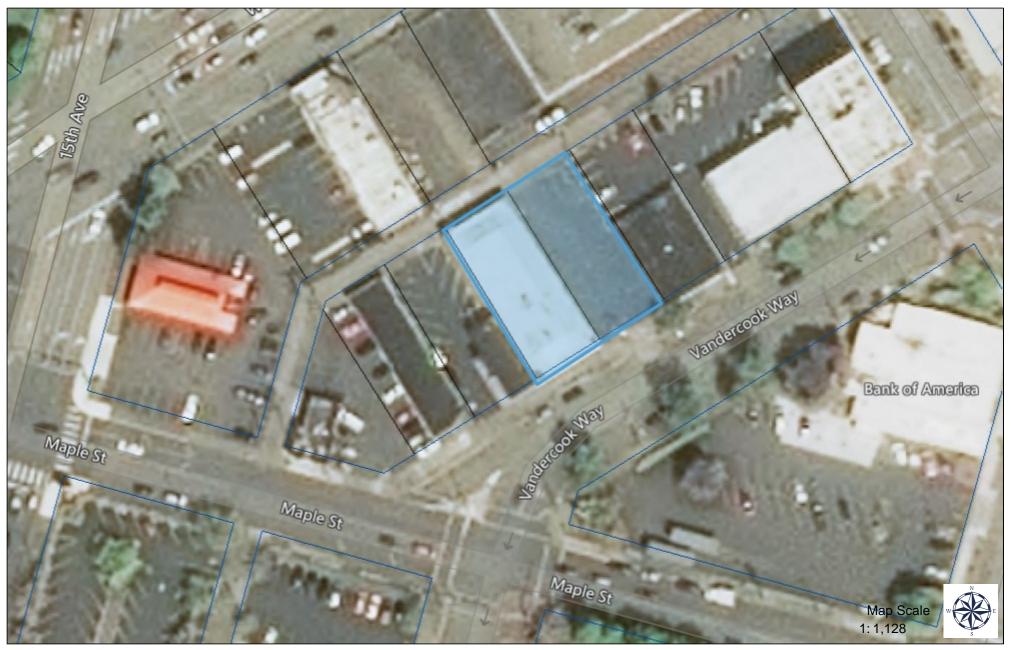

## **CNG Longview Location**

1.1 0 0.57 1.1

WGS\_1984\_Web\_Mercator\_Auxiliary\_Sphere
© Cascade Natural Gas Corporation

This map is a user generated static output from the GIS Web Viewer mapping website and is for reference only. It is not to be relied upon for construction purposes. It is provided for planning purposes only.

FIELD LOCATES ARE REQUIRED FOR LOCATION OF UTILITY FACILITIES