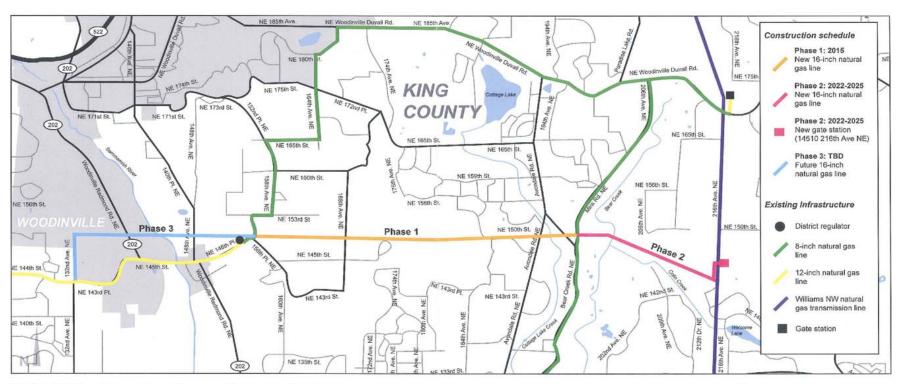

# **Project Description:**

There are three phases to this project. The attached map (Exhibit B) illustrates the proposed route and location for these facilities.

- Phase 1: Construct a 16" steel pipeline from 155<sup>th</sup> Ave NE to Mink Rd NE, connecting two existing 8" pipelines and reinforcing the existing system. The pipeline will be designed, constructed, and tested for an MAOP of 500 psig. This pipeline will operate at 250 psig until phase 3 is constructed.
- <u>Phase 2:</u> Construct a new gate station at 14510 216<sup>th</sup> Ave NE, and extend new 16" steel pipeline from this location to Mink Rd where it will tie in to phase 1. These segments will also be designed, constructed, and tested for an MAOP of 500 psig. This pipeline will operate at 250 psig until phase 3 is constructed.
- Phase 3: General Plan: Construct/extend the 16" steel pipeline westward from 155<sup>th</sup> Ave NE and tie into the 12" HP main at 132<sup>nd</sup> Ave NE. Sever the tie-ins that were made between the 16" and the 8" pipelines during phase 1. Increase the pressure in phases 1 and 2, and operate phases 1, 2, and 3 at 500 psig. Note: This route is preliminary and may be subject to change.

# Exhibit B - ROUTE AND FACILITIES MAP

Tolt 16-inch natural gas line project Construction schedule