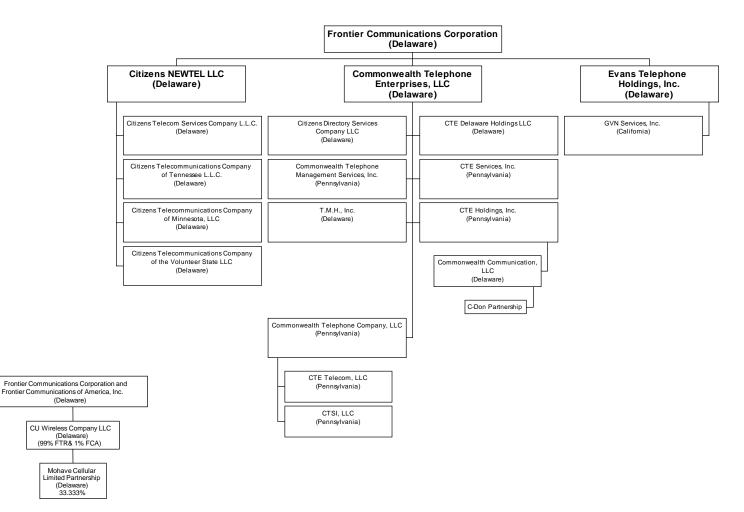

# Frontier Communications Corporation Communications Sector Subsidiaries

|                                                                            | Frontier Communications Corporation<br>(Delaware) |                                                                                                         |
|----------------------------------------------------------------------------|---------------------------------------------------|---------------------------------------------------------------------------------------------------------|
| Citizens Mohave Cellular Company<br>(Delaware)                             | (Delaware) of Califor                             | runications Company<br>mia Inc.<br>fomia) Citizens Telecommunications Company<br>of Idaho<br>(Delaware) |
| Citizens Telecommunications Company<br>of Illinois<br>(Illinois)           | of Montana of Ne                                  | aware)                                                                                                  |
| Citizens Telecommunications Company<br>of New York, Inc.<br>(New York)     | of Oregon of the White M                          | Citizens Telecommunications Company<br>Mountains, Inc.<br>aware) (Delaware)                             |
| Citizens Telecommunications Company<br>of West Virginia<br>(West Virginia) |                                                   | twave NY, LLC Frontier Communications of America, Inc. (Delaware)                                       |
| Frontier Communications<br>of Ausable Valley, Inc.<br>(New York)           | of Indiana LLC of Missis                          | mmunications<br>ssippi LLC (New York, Inc.<br>sissippi)                                                 |
| Frontier Communications<br>of Thomtown LLC<br>(Indiana)                    | Seneca-Gorham, Inc. of Sylvan                     | mmunications<br>n Lake, Inc.<br>W York)                                                                 |
| Navajo Communications<br>Company, Inc.<br>(New Mexico)                     |                                                   | Mobil LLC<br>aware) Citizens Telecommunications Company of<br>Nebraska<br>(Delaware)                    |
| Frontier Communications of<br>Rochester, Inc.<br>(Delaware)                |                                                   | communications, LLC<br>consin) Frontier Communications Services, Inc.<br>(Arizona)                      |
| Conference-Call USA, LLC<br>(Delaware)                                     | (New York) RS                                     | _ake Cellular<br>GA #3, Inc.<br>Visconsin)                                                              |
| Frontier Directory Services<br>Company, LLC<br>(Delaware)                  |                                                   | er Telephone LLC<br>Visconsin)                                                                          |
|                                                                            |                                                   | ke Telecom, Inc.<br>Wisconsin)                                                                          |

# Frontier Communications Corporation Communications Sector Subsidiaries

#### **Communications Sector Subsidiaries**

#### Frontier Communications Corporation Communications Sector Subsidiaries (Frontier 13)