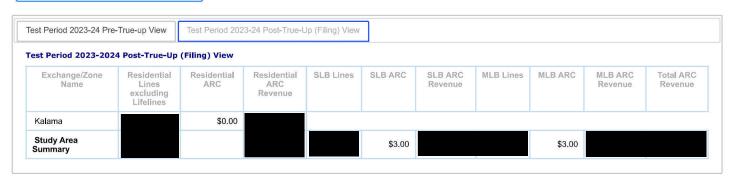

#### **CAF Output and ARC Revenues**

| Test Period 2023-2024 Pre-True-Up view | Test F       | est Period 2023-2024 Post-True-Up (Filing) view |        |  |  |  |  |
|----------------------------------------|--------------|-------------------------------------------------|--------|--|--|--|--|
|                                        |              | Test Period 2023-2024 Post True-Up(Filing) View |        |  |  |  |  |
|                                        | Line ID      | Line Description                                | Amount |  |  |  |  |
| Te                                     | est Period 2 | 2023-2024 Pre True-Up View                      |        |  |  |  |  |
|                                        | 10           | Total Eligible Recovery (Pre-TrueUp)            |        |  |  |  |  |
|                                        | 30           | Residential ARC Revenue at FCC Prescribed Rate  |        |  |  |  |  |
|                                        | 40           | SLB ARC Revenue at FCC Prescribed Rate          |        |  |  |  |  |
|                                        | 50           | MLB ARC Revenue at FCC Prescribed Rate          |        |  |  |  |  |
|                                        | 60           | Total ARC Revenue (Pre-TrueUp)                  |        |  |  |  |  |
|                                        | 70           | CAFICC Support (Pre-TrueUp)                     |        |  |  |  |  |
| Te                                     | est Period 2 | 2021-2022 True-Up                               |        |  |  |  |  |
|                                        | 80           | Net Impact on Total Eligible Recovery           |        |  |  |  |  |
| Te                                     | est Period 2 | 2023-2024 Filing (Post True-Up) View            |        |  |  |  |  |
|                                        | 90           | Total Eligible Recovery (Post-TrueUp)           |        |  |  |  |  |
|                                        | 110          | Residential ARC Revenue at FCC Prescribed Rate  |        |  |  |  |  |
|                                        | 120          | SLB ARC Revenue at FCC Prescribed Rate          |        |  |  |  |  |
|                                        | 130          | MLB ARC Revenue at FCC Prescribed Rate          |        |  |  |  |  |
|                                        | 140          | Total ARC Revenue (Post-TrueUp)                 |        |  |  |  |  |
|                                        | 150          | CAFICC Support (Post-TrueUp)                    |        |  |  |  |  |