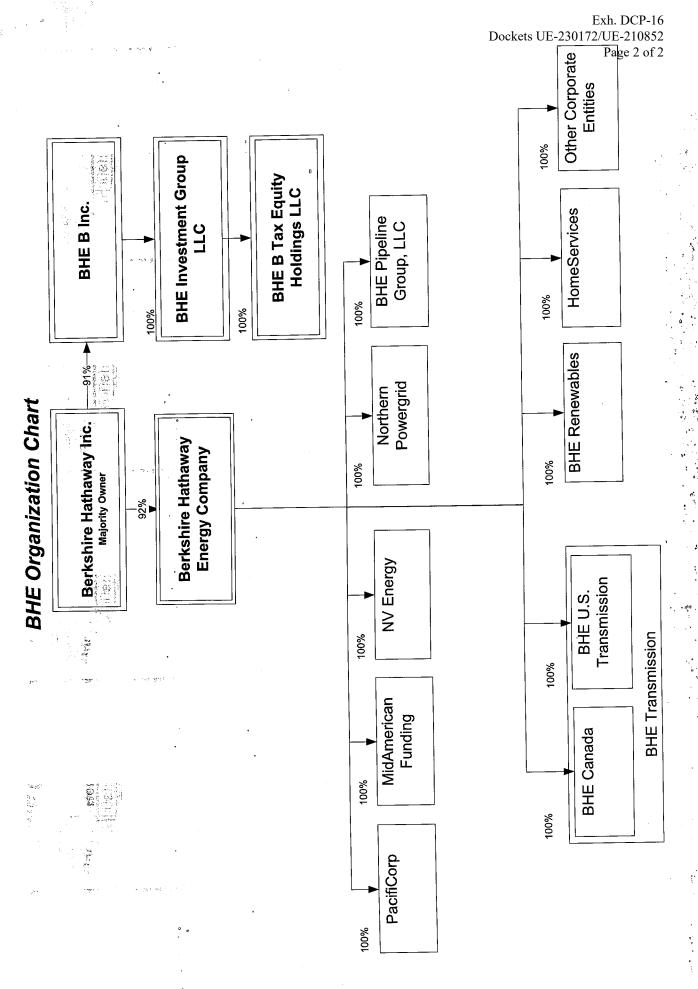

#### WUTC Data Request 5

**Cost of Capital -** Please provide an organizational chart that describes the various subsidiaries of Berkshire Hathaway Energy.

# Response to WUTC Data Request 4

Please refer to Attachment WUTC 5, which provides a copy of the Berkshire Hathaway Energy Company (BHE) subsidiary organization chart.

PREPARER:

Sheila Diver